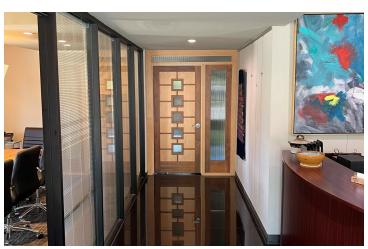

### PROPERTY DESCRIPTION

±2,375 SF of executive office space (former law office) available in a single story, class-A office building featuring tile, glass, and stucco finishes in Fresno, CA. Suite #1220 of ±2,375 SF offers (6) private offices, 8-person conference room, kitchenette, reception/waiting area & restroom. This suite feature high end finishes throughout, access to a private parking lot, & multiple access points. The property is situated in Tower District just minutes away from the County Courthouse & City Hall located in downtown Fresno, CA. Rear private parking lot (plus street) for various uses (ie. attorney practice, medical uses, professional office, and more). Located on the corner of Olive Ave and Poplar Ave with on/off ramps to HWY-99, 41, & 180 just minutes of the subject property.