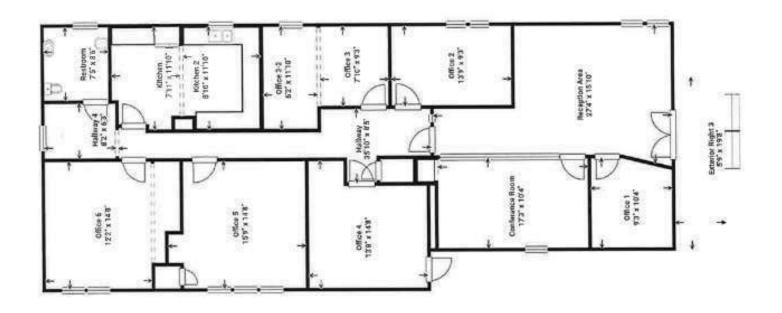

### PROPERTY DESCRIPTION

±2,375 SF of executive office space (former law office) available in a single story, class-A office building featuring tile, glass, and stucco finishes in Fresno, CA. Suite #1220 of ±2,375 SF offers (6) private offices, 8-person conference room, kitchenette, reception/waiting area & restroom. This suite feature high end finishes throughout, access to a private parking lot, & multiple access points. The property is situated in Tower District just minutes away from the County Courthouse & City Hall located in downtown Fresno, CA. Rear private parking lot (plus street) for various uses (ie. attorney practice, medical uses, professional office, and more). Located on the corner of Olive Ave and Poplar Ave with on/off ramps to HWY-99, 41, & 180 just minutes of the subject property.

# 1220 East Olive Avenue Fresno CA 93728: 1st floor

We obtained the information above from sources we believe to be reliable. However, we have not verified its accuracy and make no guarantee, warranty or representation about it. It is submitted subject to the possibility of errors, omissions, change of price, rental or other conditions, prior sale, lease or financing, or withdrawal without notice. We include projections, opinions, assumptions or estimates for example only, and they may not represent current or future performance of the property, You and your tax and legal advisors should conduct your own investigation of the property and transaction.