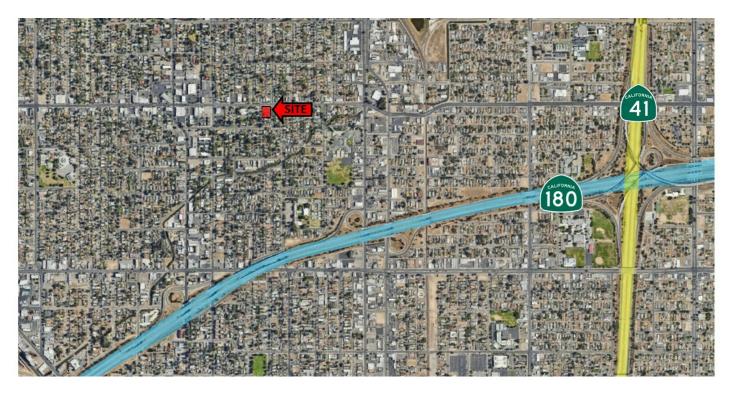

### **LOCATION DESCRIPTION**

Class A building located off Olive & Poplar Ave near Tower District in Fresno, CA. The Office Complex is just West of Blackstone Ave, south of E Olive Ave, East of N Van Ness Ave, and North of E Alhambra Ave. The Tower District business hub, centered on the intersection of Olive at Wishon, is immediately surrounded by an impressive daytime population of ±375,278 people within a 5-mile radius. Prime location down the street from an appealing mix of restaurants, national, regional and local retailers including: Starbucks, Dutch Bros, Burger King, Jack in the Box, Taco Bell, Grocery Outlet, Dollar General, Wendy's, Carl's Jr., Habit Burger Grill, Kuppa Joy & many others!