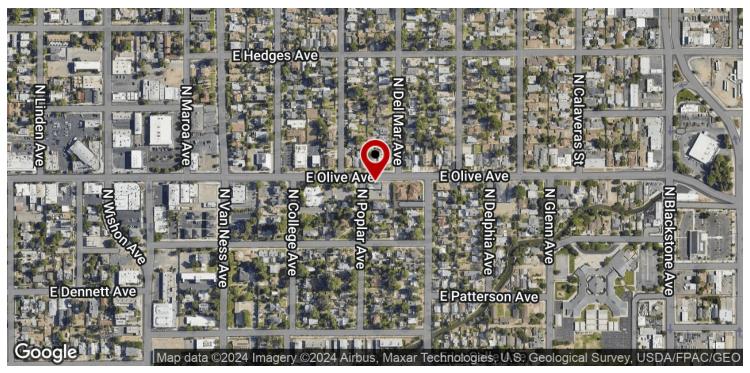

Submarket: Midtown

Cross Streets: E Olive Ave & N Poplar Ave

APN's: 452-044-11, -12

### **LOCATION DESCRIPTION**

Class A building located off Olive & Poplar Ave near Tower District in Fresno, CA. The Office Complex is just West of Blackstone Ave, south of E Olive Ave, East of N Van Ness Ave, and North of E Alhambra Ave. The Tower District business hub, centered on the intersection of Olive at Wishon, is immediately surrounded by an impressive daytime population of ±375,278 people within a 5-mile radius. Prime location down the street from an appealing mix of restaurants, national, regional and local retailers including: Starbucks, Dutch Bros, Burger King, Jack in the Box, Taco Bell, Grocery Outlet, Dollar General, Wendy's, Carl's Jr., Habit Burger Grill, Kuppa Joy & many others!