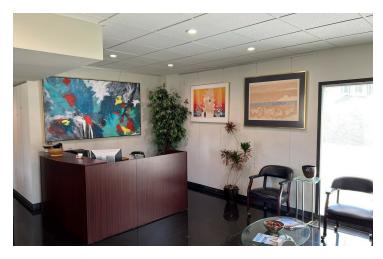

### PROPERTY DESCRIPTION

±2,375 SF of executive office space (former law office) available in a single story, class-A office building featuring tile, glass, and stucco finishes in Fresno, CA. Suite #1220 of ±2,375 SF offers (6) private offices, 8-person conference room, kitchenette, reception/waiting area & restroom. This suite feature high end finishes throughout, access to a private parking lot, & multiple access points. The property is situated in Tower District just minutes away from the County Courthouse & City Hall located in downtown Fresno, CA. Rear private parking lot (plus street) for various uses (ie. attorney practice, medical uses, professional office, and more). Located on the corner of Olive Ave and Poplar Ave with on/off ramps to HWY-99, 41, & 180 just minutes of the subject property.