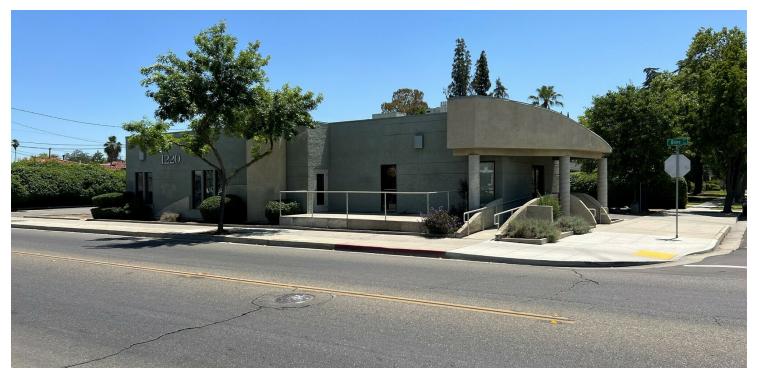

### OFFICE SPACE IN EXCELLENT CONDITION LOCATED IN TOWER DISTRICT

COMMERCIAL

1220 E Olive Ave, Fresno, CA 93728

Lease Rate

\$1.45 SF/MONTH (MG)

#### OFFICE SPACE IN EXCELLENT CONDITION LOCATED IN TOWER DISTRICT

1220 E Olive Ave, Fresno, CA 93728

### PROPERTY DESCRIPTION

±2,375 SF of executive office space (former law office) available in a single story, class-A office building featuring tile, glass, and stucco finishes in Fresno, CA. Suite #1220 of ±2,375 SF offers (6) private offices, 8-person conference room, kitchenette, reception/waiting area & restroom. This suite feature high end finishes throughout, access to a private parking lot, & multiple access points. The property is situated in Tower District just minutes away from the County Courthouse & City Hall located in downtown Fresno, CA. Rear private parking lot (plus street) for various uses (ie. attorney practice, medical uses, professional office, and more). Located on the corner of Olive Ave and Poplar Ave with on/off ramps to HWY-99, 41, & 180 just minutes of the subject property.