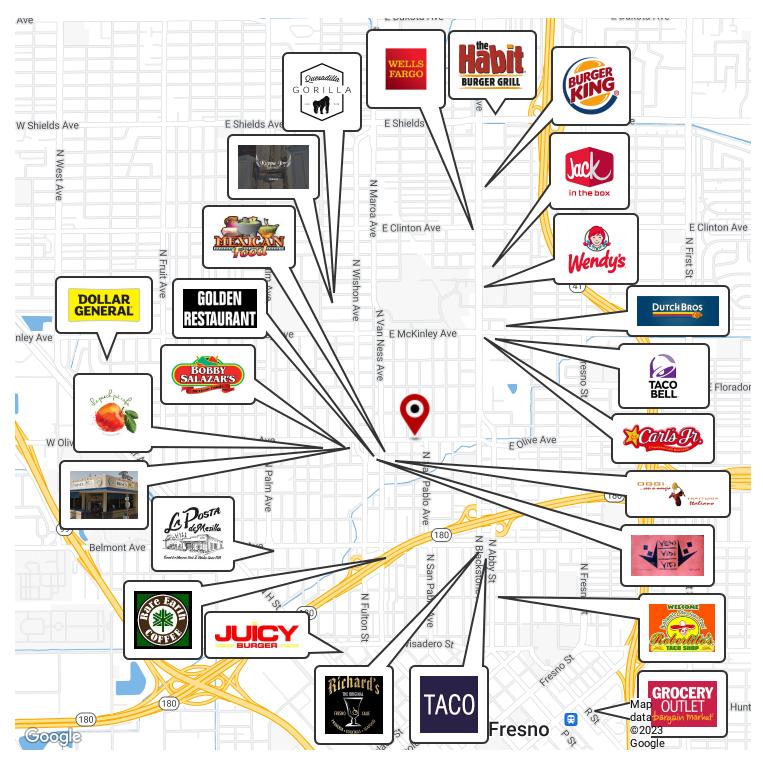

### **LOCATION DESCRIPTION**

Class A building located off Olive & Poplar Ave near Tower District in Fresno, CA. The Office Complex is just West of Blackstone Ave, south of E Olive Ave, East of N Van Ness Ave, and North of E Alhambra Ave. The Tower District business hub, centered on the intersection of Olive at Wishon, is immediately surrounded by an impressive daytime population of ±375,278 people within a 5-mile radius. Prime location down the street from an appealing mix of restaurants, national, regional and local retailers including: Starbucks, Dutch Bros, Burger King, Jack in the Box, Taco Bell, Grocery Outlet, Dollar General, Wendy's, Carl's Jr., Habit Burger Grill, Kuppa Joy & many others!