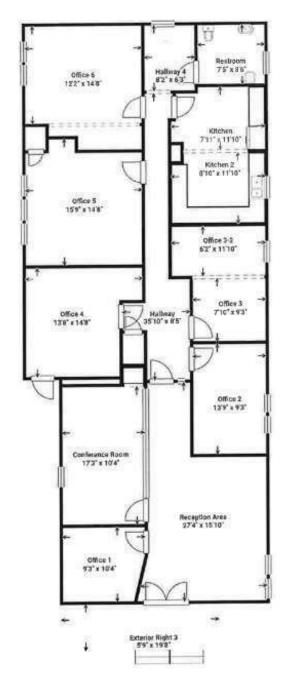

### PROPERTY DESCRIPTION

±2,375 SF of executive office space (former law office) available in a single story, class-A office building featuring tile, glass, and stucco finishes in Fresno, CA. Suite #1220 of ±2,375 SF offers (6) private offices, 8-person conference room, kitchenette, reception/waiting area & restroom. This suite feature high end finishes throughout, access to a private parking lot, & multiple access points. The property is situated in Tower District just minutes away from the County Courthouse & City Hall located in downtown Fresno, CA. Rear private parking lot (plus street) for various uses (ie. attorney practice, medical uses, professional office, and more). Located on the corner of Olive Ave and Poplar Ave with on/off ramps to HWY-99, 41, & 180 just minutes of the subject property.

### **AVAILABLE SPACES**

| SUITE             | TENANT    | SIZE (SF) | LEASE TYPE           | LEASE RATE      |
|-------------------|-----------|-----------|----------------------|-----------------|
| #1220 E Olive Ave | Available | 2,375 SF  | Utilities: \$0.40/SF | \$1.45 SF/month |