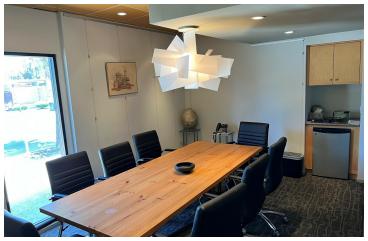

### PROPERTY DESCRIPTION

±2,375 SF of executive office space (former law office) available in a single story, class-A office building featuring tile, glass, and stucco finishes in Fresno, CA. Suite #1220 of ±2,375 SF offers (6) private offices, 8-person conference room, kitchenette, reception/waiting area & restroom. This suite feature high end finishes throughout, access to a private parking lot, & multiple access points. The property is situated in Tower District just minutes away from the County Courthouse & City Hall located in downtown Fresno, CA. Rear private parking lot (plus street) for various uses (ie. attorney practice, medical uses, professional office, and more). Located on the corner of Olive Ave and Poplar Ave with on/off ramps to HWY-99, 41, & 180 just minutes of the subject property.