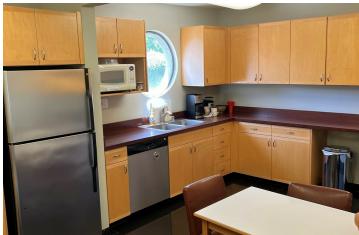

### PROPERTY DESCRIPTION

±2,375 SF of executive office space (former law office) available in a single story, class-A office building featuring tile, glass, and stucco finishes in Fresno, CA. Suite #1220 of ±2,375 SF offers (6) private offices, 8-person conference room, kitchenette, reception/waiting area & restroom. This suite feature high end finishes throughout, access to a private parking lot, & multiple access points. The property is situated in Tower District just minutes away from the County Courthouse & City Hall located in downtown Fresno, CA. Rear private parking lot (plus street) for various uses (ie. attorney practice, medical uses, professional office, and more). Located on the corner of Olive Ave and Poplar Ave with on/off ramps to HWY-99, 41, & 180 just minutes of the subject property.