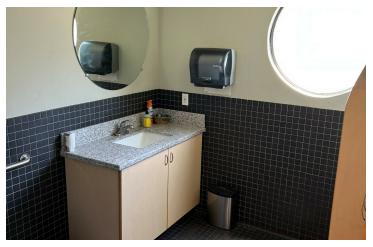

### PROPERTY DESCRIPTION

±2,375 SF of executive office space (former law office) available in a single story, class-A office building featuring tile, glass, and stucco finishes in Fresno, CA. Suite #1220 of ±2,375 SF offers (6) private offices, 8-person conference room, kitchenette, reception/waiting area & restroom. This suite feature high end finishes throughout, access to a private parking lot, & multiple access points. The property is situated in Tower District just minutes away from the County Courthouse & City Hall located in downtown Fresno, CA. Rear private parking lot (plus street) for various uses (ie. attorney practice, medical uses, professional office, and more). Located on the corner of Olive Ave and Poplar Ave with on/off ramps to HWY-99, 41, & 180 just minutes of the subject property.