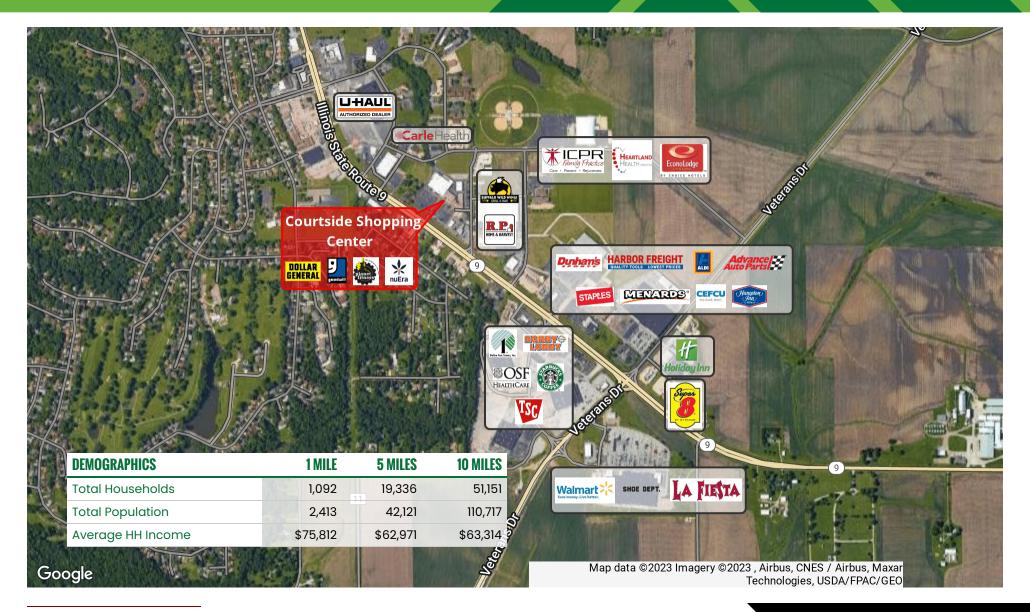

#### **LOCATION OVERVIEW**

Located in a busy retail center with other businesses such as Planet Fitness, Goodwill, and NuEra. Additionally, this center is located adjacent to RP Home & Harvest & Buffalo Wild Wings. Just 2 blocks away is the WalMart Supercenter, Menards, and Hobby Lobby, among other retail businesses.

In addition to retail establishments, this area is nearby several densely populated residential neighborhoods which makes the center a convenient location for patrons and residents alike.