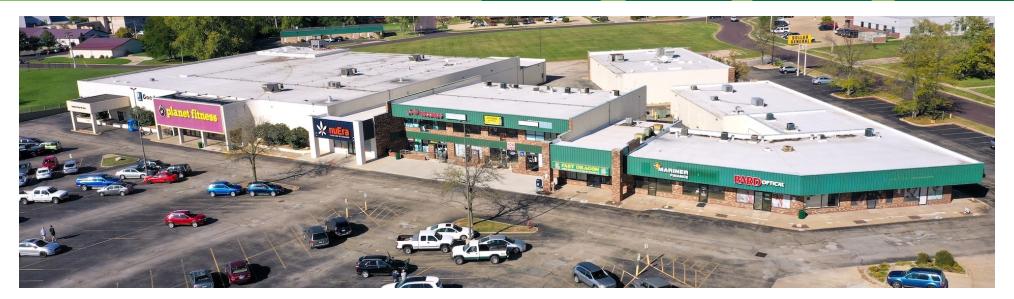

#### **LOCATION OVERVIEW**

Located in a busy retail center with other businesses such as Planet Fitness, Goodwill, and NuEra. Additionally, this center is located adjacent to RP Home & Harvest & Buffalo Wild Wings. Just 2 blocks away is the WalMart Supercenter, Menards, and Hobby Lobby, among other retail businesses.

#### **PROPERTY HIGHLIGHTS**

- 800 sf 4,000 sf
- 3 street level suite & 4 upper level suites
- Upcoming improvements include replacing rear staircase to upper level units, installing front staircase & lift to upper level units, new LED lighting around center
- High traffic counts & good visibility. On-site parking.
- Ask about leasing incentives.