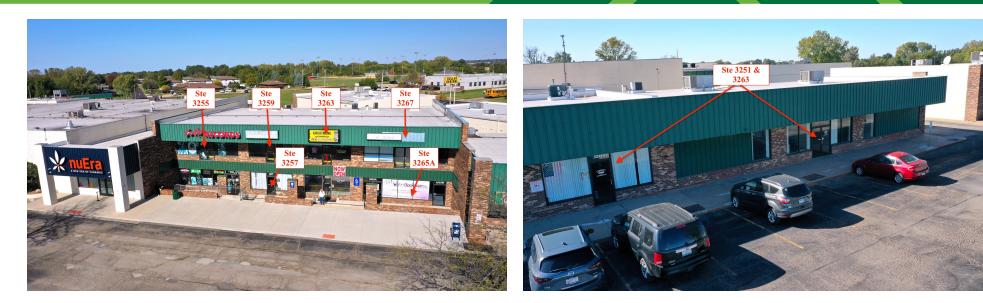

#### **OFFERING SUMMARY**

| Building Size:   | 70,669 SF      |
|------------------|----------------|
| Available SF:    | 800 - 4,800 SF |
| Lot Size:        | 7.15 Acres     |
| Number of Units: | 13             |

#### **PROPERTY HIGHLIGHTS**

- 800 sf 4,000 sf
- 3 street level suite & 4 upper level suites
- Upcoming improvements include replacing rear staircase to upper level units, installing front staircase & lift to upper level units, new LED lighting around center
- High traffic counts & good visibility. On-site parking.
- Ask about leasing incentives.