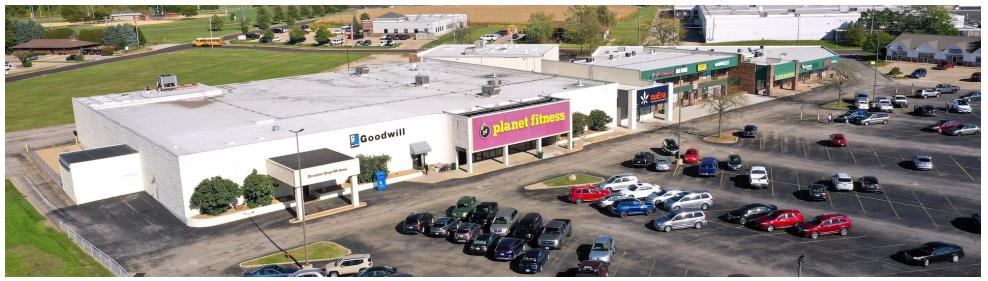

#### **LOCATION OVERVIEW**

Located in a busy retail center with other businesses such as Planet Fitness, Goodwill, and NuEra. Additionally, this center is located adjacent to RP Home & Harvest & Buffalo Wild Wings. Just 2 blocks away is the WalMart Supercenter, Menards, and Hobby Lobby, among other retail businesses.