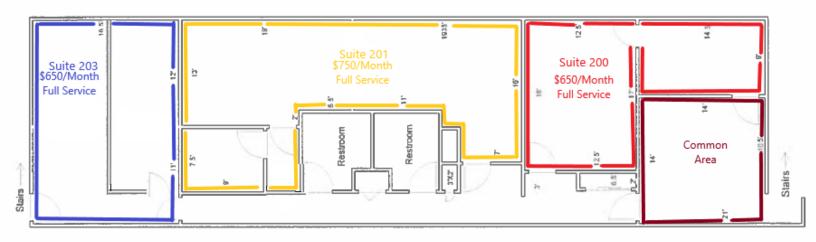

## Entire 500-2,500 SF Floor Available

3415 Van Teylingen Dr. | Colorado Springs, CO 80917

LOWEST RATES IN THE AREA-Motivated
Owner!!

#### **OFFERING SUMMARY**

**Available SF:** Full Floor- 2,500 SF

Suite 200 - 445 SF

Suite 201 1,071 SF

Suite 203 -535 SF

Parking: Abundant 4:1000

**Utilities:** Included in Rate!

Lease Rate:

Full Floor -\$2,000/Mn Suite 200-\$650/Mn

Suite 201-\$750/Mn

Suite 203-\$650/Mn

Year Built: 1981

**Zoning:** C-5

#### **PROPERTY HIGHLIGHTS**

- Full floor availability, secured, lots of windows, 2 restrooms
- Central Location off of N Academy Blvd
- Abundant parking
- Multiple Unit Sizes
- Full Service Lease All utilities are included in rate!
- Multiple Private Offices
- Large Bullpen Areas
- Common Area Entrance
- Common Bathrooms