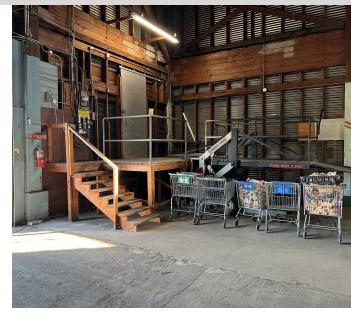

## FOR SALE

Rare commercial property with a combination of storefront commercial space with a large connected warehouse. The building is 12,000 SF and sits on 1.07 acres of CM2 zoned (Commercial Mixed Use 2, City of Portland) land on a hard-lighted street corner. CM2 zoning does allow a wide range of uses including retail, office, vehicle repair, and the following are limited uses: manufacturing/ production and wholesale sales. There is a large monument sign on the northeast corner of the property. Currently, there are multiple curb cuts on SE 146th Avenue and SE Stark Street to access the property.

#### **PROPERTY HIGHLIGHTS**

- Clear-span warehouse space
- Monument sign on SE Stark Street
- Flexible zoning
- Large 1.07 acres site for parking/storage

### **OFFERING SUMMARY**

| Sale Price:                                       | \$1,350,000          |
|---------------------------------------------------|----------------------|
| Building Size:                                    | Approx. 12,000 SF    |
| Lot Size:                                         | 1.07 acres           |
| Property Taxes:                                   | \$14,389.71          |
| Clear Height:                                     | 24' 11" (clear span) |
| Grade Door Height (on north end of the building): | 10' 11"              |