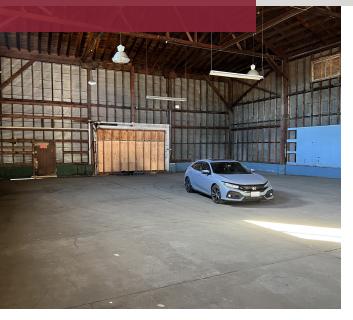

#### **PROPERTY HIGHLIGHTS**

- Clear-span warehouse space
- Monument sign on SE Stark Street
- Flexible zoning
- Large 1.07 acres site for parking/storage

### **OFFERING SUMMARY**

| Sale Price:                                       | \$1,350,000          |
|---------------------------------------------------|----------------------|
| Building Size:                                    | Approx. 12,000 SF    |
| Lot Size:                                         | 1.07 acres           |
| Property Taxes:                                   | \$14,389.71          |
| Clear Height:                                     | 24' 11" (clear span) |
| Grade Door Height (on north end of the building): | 10' 11"              |