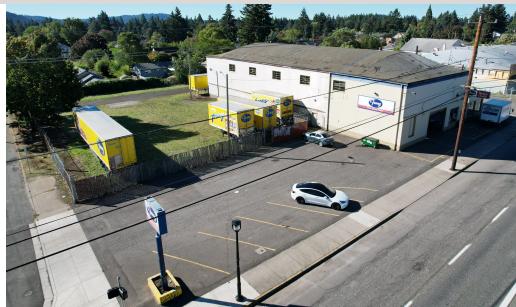

## FOR SALE

Rare commercial property with a combination of storefront commercial space with a large connected warehouse. The building is 12,000 SF and sits on 1.07 acres of CM2 zoned (Commercial Mixed Use 2, City of Portland) land on a hard-lighted street corner. CM2 zoning does allow a wide range of uses including retail, office, vehicle repair, and the following are limited uses: manufacturing/ production and wholesale sales. There is a large monument sign on the northeast corner of the property. Currently, there are multiple curb cuts on SE 146th Avenue and SE Stark Street to access the property.

#### **PROPERTY HIGHLIGHTS**

- Clear-span warehouse space
- Monument sign on SE Stark Street
- Flexible zoning
- Large 1.07 acres site for parking/storage