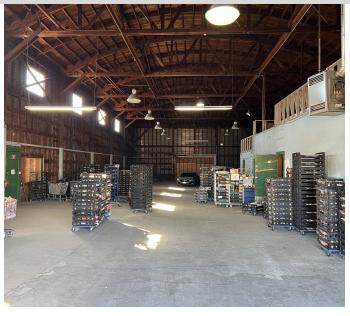

## FOR SALE

Rare commercial property with a combination of storefront commercial space with a large connected warehouse. The building is 12,000 SF and sits on 1.07 acres of CM2 zoned (Commercial Mixed Use 2, City of Portland) land on a hard-lighted street corner. CM2 zoning does allow a wide range of uses including retail, office, vehicle repair, and the following are limited uses: manufacturing/ production and wholesale sales. There is a large monument sign on the northeast corner of the property. Currently, there are multiple curb cuts on SE 146th Avenue and SE Stark Street to access the property.

#### **PROPERTY HIGHLIGHTS**

- Clear-span warehouse space
- Monument sign on SE Stark Street
- Flexible zoning
- Large 1.07 acres site for parking/storage

### **OFFERING SUMMARY**

| Sale Price:                                       | \$1,350,000          |
|---------------------------------------------------|----------------------|
| Building Size:                                    | Approx. 12,000 SF    |
| Lot Size:                                         | 1.07 acres           |
| Property Taxes:                                   | \$14,389.71          |
| Clear Height:                                     | 24' 11" (clear span) |
| Grade Door Height (on north end of the building): | 10' 11"              |