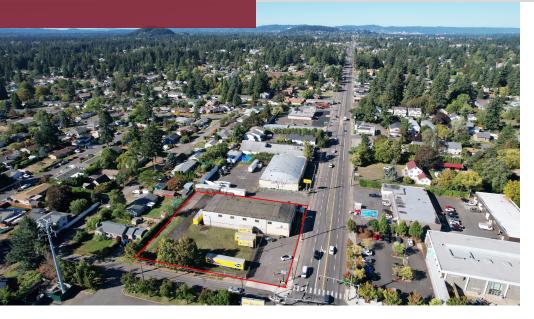

## FOR SALE

Rare commercial property with a combination of storefront commercial space with a large connected warehouse. The building is 12,000 SF and sits on 1.07 acres of CM2 zoned (Commercial Mixed Use 2, City of Portland) land on a hard-lighted street corner. CM2 zoning does allow a wide range of uses including retail, office, vehicle repair, and the following are limited uses: manufacturing/ production and wholesale sales. There is a large monument sign on the northeast corner of the property. Currently, there are multiple curb cuts on SE 146th Avenue and SE Stark Street to access the property.

### **LOCATION OVERVIEW**

The subject property is located on the southwest corner of SE Stark Street & SE 146th Avenue in Portland, Oregon. Located in a mainly service retail/commercial area, the property benefits with relatively quick access to I-84 and I-205.