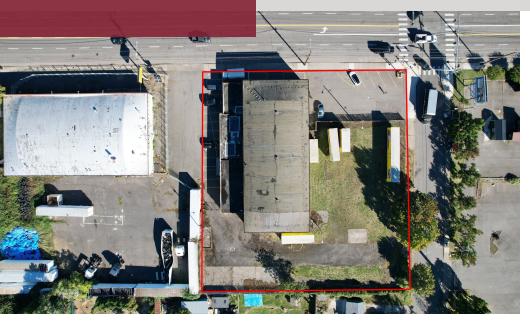

## FOR SALE

Rare commercial property with a combination of storefront commercial space with a large connected warehouse. The building is 12,000 SF and sits on 1.07 acres of CM2 zoned (Commercial Mixed Use 2, City of Portland) land on a hard-lighted street corner. CM2 zoning does allow a wide range of uses including retail, office, vehicle repair, and the following are limited uses: manufacturing/ production and wholesale sales. There is a large monument sign on the northeast corner of the property. Currently, there are multiple curb cuts on SE 146th Avenue and SE Stark Street to access the property.

The large 1.07-acre site could also be redeveloped into an apartment project. Current zoning allows a max FAR of 2.5 to 1 and a base height of 45 feet.

### **LOCATION OVERVIEW**

The subject property is located on the southwest corner of SE Stark Street & SE 146th Avenue in Portland, Oregon. Located in a mainly service retail/commercial area, the property benefits with relatively quick access to I-84 and I-205.