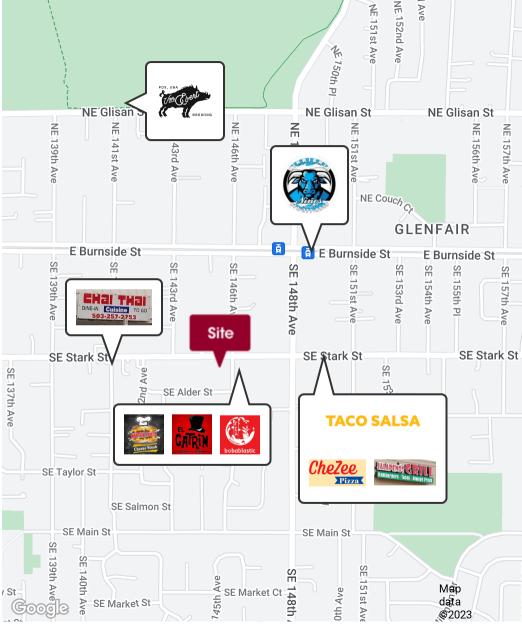

### **LOCATION OVERVIEW**

The subject property is located on the southwest corner of SE Stark Street & SE 146th Avenue in Portland, Oregon. Located in a mainly service retail/commercial area, the property benefits with relatively quick access to I-84 and I-205.