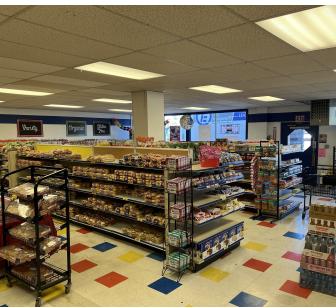

## FOR SALE

Rare commercial property with a combination of storefront commercial space with a large connected warehouse. The building is 12,000 SF and sits on 1.07 acres of CM2 zoned (Commercial Mixed Use 2, City of Portland) land on a hard-lighted street corner. CM2 zoning does allow a wide range of uses including retail, office, vehicle repair, and the following are limited uses: manufacturing/ production and wholesale sales. There is a large monument sign on the northeast corner of the property. Currently, there are multiple curb cuts on SE 146th Avenue and SE Stark Street to access the property.