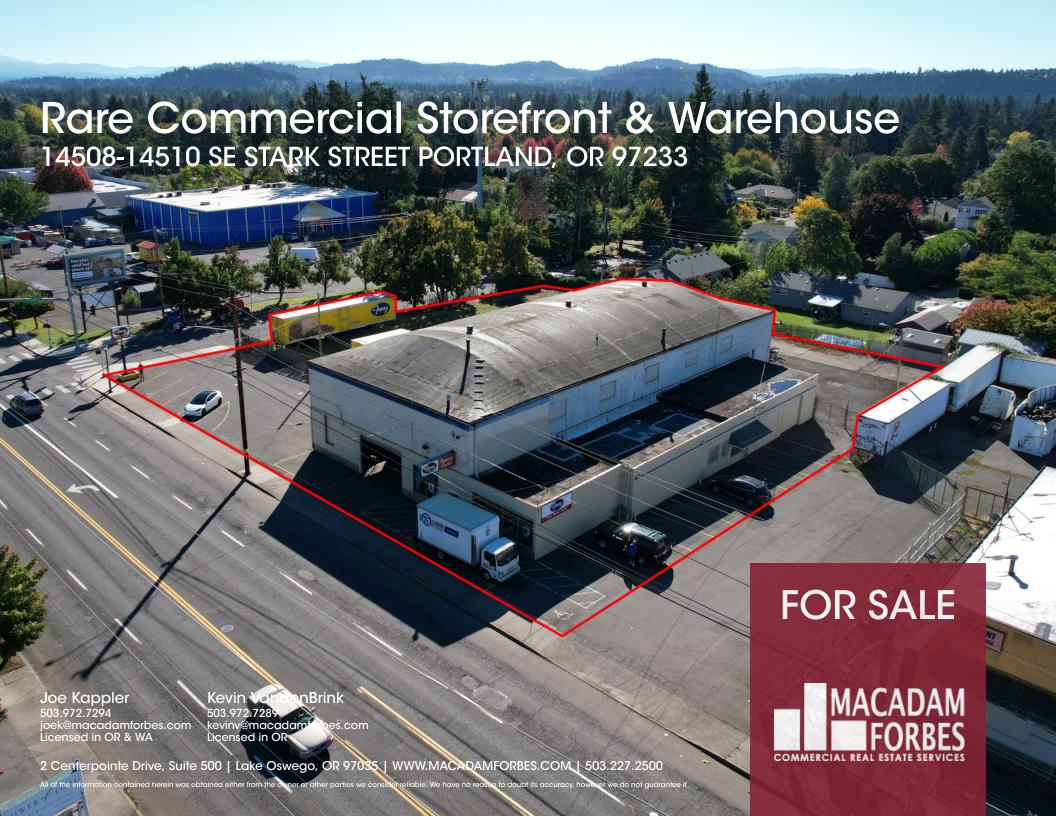

## FOR SALE

Rare commercial property with a combination of storefront commercial space with a large connected warehouse. The building is 12,000 SF and sits on 1.07 acres of CM2 zoned (Commercial Mixed Use 2, City of Portland) land on a hard-lighted street corner. CM2 zoning does allow a wide range of uses including retail, office, vehicle repair, and the following are limited uses: manufacturing/ production and wholesale sales. There is a large monument sign on the northeast corner of the property. Currently, there are multiple curb cuts on SE 146th Avenue and SE Stark Street to access the property.

#### **PROPERTY HIGHLIGHTS**

- Clear-span warehouse space
- Monument sign on SE Stark Street
- Flexible zoning
- Large 1.07 acres site for parking/storage

### **LOCATION OVERVIEW**

The subject property is located on the southwest corner of SE Stark Street & SE 146th Avenue in Portland, Oregon. Located in a mainly service retail/commercial area, the property benefits with relatively quick access to I-84 and I-205.