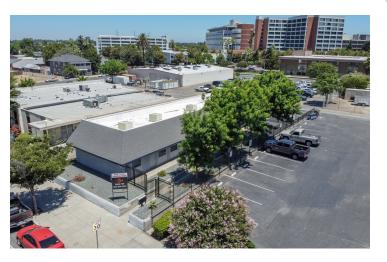

### FULLY REMODELED 1ST CLASS OFFICE SUITES IN DOWNTOWN

COMMERCIAL

1228 P Street, Fresno, CA 93721

Lease Rate

#### PROPERTY HIGHLIGHTS

- ±570 SF Available Can be Divided/Combined
- Move-In Ready Condition w/ New Paint & Flooring
- Next-Door to Community Regional Medical Center
- · Multiple Configurations Available
- Well-Known Freestanding Office Building + Parking
- Private Offices, Open Rooms, Multiple Entrance Points
- Parking On All Sides Of Building | Rear Exit Door In Office
- Convenient Location Between CA-99, CA-41, and CA-180
- Excellent Presence Surrounded with Quality Tenants
- Energy Efficient Improvements Separately Metered Utilities
- Location Information:
- https://youtu.be/1wMm7xMcUA0

#### PROPERTY DESCRIPTION

LAST SPACE: Full Remodel completed offering "Class A" office suite consisting of ±570 SF available. Prime location next-door to Community Regional Medical Center, down the street from the Courthouse/City Hall. Rear private parking lot (plus street) for various uses (ie. attorney practice, medical uses, professional office, and more). Building offers (4) 20' x 26' (570 SF) separately metered suites offering various configurations: #105 is an end cap space of ±570 SF with a 13' x 20' open reception area/room, (1) large 13' x 13' private office, break area, and (1) ADA restroom. The first-class recent remodel includes brand-new hard-surface flooring throughout, private restrooms, molding crown throughout, updated energy efficient features, LED can lighting, fresh interior/exterior paint, secure metal doors, security fence, and lush landscaping.