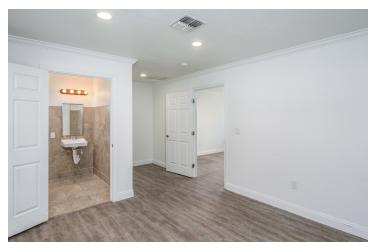

#### PROPERTY DESCRIPTION

LAST SPACE: Full Remodel completed offering "Class A" office suite consisting of ±570 SF available. Prime location next-door to Community Regional Medical Center, down the street from the Courthouse/City Hall. Rear private parking lot (plus street) for various uses (ie. attorney practice, medical uses, professional office, and more). Building offers (4) 20' x 26' (570 SF) separately metered suites offering various configurations: #105 is an end cap space of ±570 SF with a 13' x 20' open reception area/room, (1) large 13' x 13' private office, break area, and (1) ADA restroom. The first-class recent remodel includes brand-new hard-surface flooring throughout, private restrooms, molding crown throughout, updated energy efficient features, LED can lighting, fresh interior/exterior paint, secure metal doors, security fence, and lush landscaping.