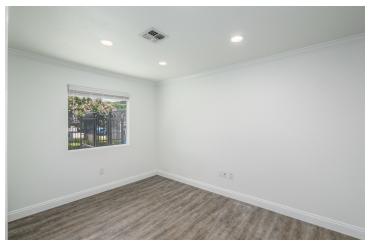

#### PROPERTY DESCRIPTION

LAST SPACE: Full Remodel completed offering "Class A" office suite consisting of ±570 SF available. Prime location next-door to Community Regional Medical Center, down the street from the Courthouse/City Hall. Rear private parking lot (plus street) for various uses (ie. attorney practice, medical uses, professional office, and more). Building offers (4) 20' x 26' (570 SF) separately metered suites offering various configurations: #105 is an end cap space of ±570 SF with a 13' x 20' open reception area/room, (1) large 13' x 13' private office, break area, and (1) ADA restroom. The first-class recent remodel includes brand-new hard-surface flooring throughout, private restrooms, molding crown throughout, updated energy efficient features, LED can lighting, fresh interior/exterior paint, secure metal doors, security fence, and lush landscaping.