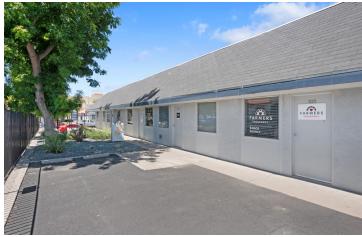

#### PROPERTY DESCRIPTION

LAST SPACE: Full Remodel completed offering "Class A" office suite consisting of ±570 SF available. Prime location next-door to Community Regional Medical Center, down the street from the Courthouse/City Hall. Rear private parking lot (plus street) for various uses (ie. attorney practice, medical uses, professional office, and more). Building offers (4) 20' x 26' (570 SF) separately metered suites offering various configurations: #105 is an end cap space of ±570 SF with a 13' x 20' open reception area/room, (1) large 13' x 13' private office, break area, and (1) ADA restroom. The first-class recent remodel includes brand-new hard-surface flooring throughout, private restrooms, molding crown throughout, updated energy efficient features, LED can lighting, fresh interior/exterior paint, secure metal doors, security fence, and lush landscaping.

#### PROPERTY HIGHLIGHTS

- ±570 SF Available Can be Divided/Combined
- Move-In Ready Condition w/ New Paint & Flooring
- Next-Door to Community Regional Medical Center
- · Multiple Configurations Available
- Well-Known Freestanding Office Building + Parking
- Private Offices, Open Rooms, Multiple Entrance Points
- Parking On All Sides Of Building | Rear Exit Door In Office
- Convenient Location Between CA-99, CA-41, and CA-180
- Excellent Presence Surrounded with Quality Tenants
- Energy Efficient Improvements Separately Metered Utilities
- Location Information:
- https://youtu.be/1wMm7xMcUA0