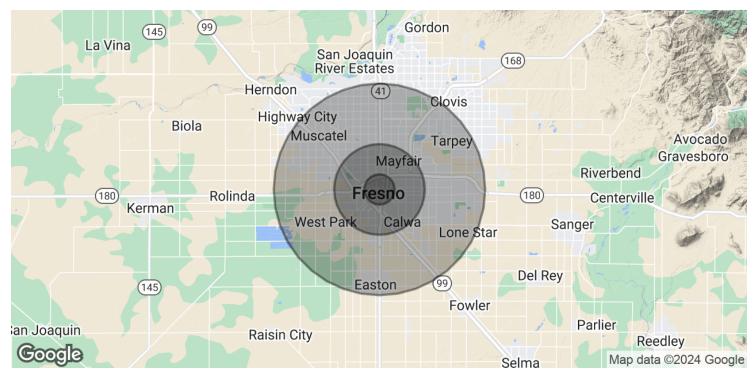

## FULLY REMODELED 1ST CLASS OFFICE SUITES IN DOWNTOWN

1228 P Street, Fresno, CA 93721

| POPULATION           | 1 MILE    | 3 MILES   | 7 MILES   |
|----------------------|-----------|-----------|-----------|
| Total Population     | 21,735    | 151,990   | 503,563   |
| Average Age          | 27.0      | 26.9      | 29.6      |
| Average Age (Male)   | 26.9      | 26.4      | 28.6      |
| Average Age (Female) | 28.7      | 28.0      | 30.6      |
|                      |           |           |           |
| HOUSEHOLDS & INCOME  | 1 MILE    | 3 MILES   | 7 MILES   |
| Total Households     | 5,529     | 43,479    | 160,679   |
| # of Persons per HH  | 3.9       | 3.5       | 3.1       |
| Average HH Income    | \$32,257  | \$38,592  | \$48,423  |
| Average House Value  | \$216,184 | \$216,612 | \$248,429 |
|                      |           |           |           |
| ETHNICITY (%)        | 1 MILE    | 3 MILES   | 7 MILES   |
| Hispanic             | 69.6%     | 63.7%     | 50.7%     |