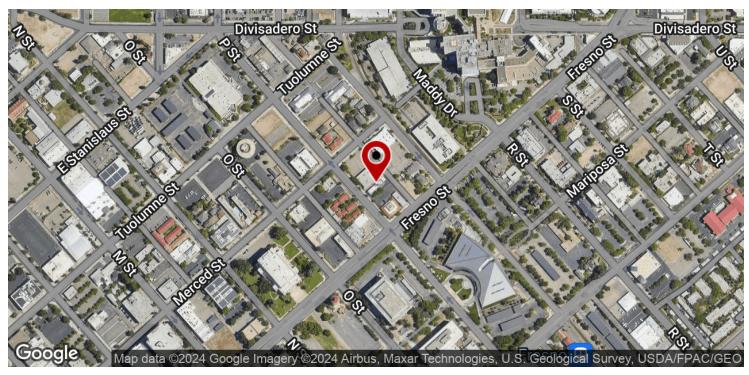

### LOCATION DESCRIPTION

Professional office suites located in Fresno, between HWY 99 and HWY 41. Building is north of Fresno Street, east of P Street, south of Merced Street and west of Q Street. National surrounding tenants include McDonald's, Taco Bell, Burger King, Jack in the Box, Carl's Jr., Dutch Bros, DiCiccos, Grocery Outlet, Smart & Final, Kuppa Joy, Rally's, Fosters Freeze, Noble Credit Union, United Security Bank, Wells Fargo, Westamerica Bank, & many others!