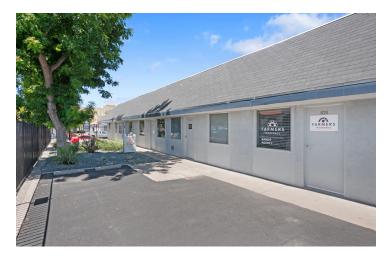

### FULLY REMODELED 1ST CLASS OFFICE SUITES IN DOWNTOWN

COMMERCIAL

1228 P Street, Fresno, CA 93721

Lease Rate

#### PROPERTY HIGHLIGHTS

- ±570 SF Available Can be Divided/Combined
- Move-In Ready Condition w/ New Paint & Flooring
- Next-Door to Community Regional Medical Center
- · Multiple Configurations Available
- Well-Known Freestanding Office Building + Parking
- Private Offices, Open Rooms, Multiple Entrance Points
- Parking On All Sides Of Building | Rear Exit Door In Office
- Convenient Location Between CA-99, CA-41, and CA-180
- Excellent Presence Surrounded with Quality Tenants
- Energy Efficient Improvements Separately Metered Utilities
- Location Information:
- https://youtu.be/1wMm7xMcUA0

#### PROPERTY DESCRIPTION

LAST SPACE: Full Remodel completed offering "Class A" office suite consisting of ±570 SF available. Prime location next-door to Community Regional Medical Center, down the street from the Courthouse/City Hall. Rear private parking lot (plus street) for various uses (ie. attorney practice, medical uses, professional office, and more). Building offers (4) 20' x 26' (570 SF) separately metered suites offering various configurations: #105 is an end cap space of ±570 SF with a 13' x 20' open reception area/room, (1) large 13' x 13' private office, break area, and (1) ADA restroom. The first-class recent remodel includes brand-new hard-surface flooring throughout, private restrooms, molding crown throughout, updated energy efficient features, LED can lighting, fresh interior/exterior paint, secure metal doors, security fence, and lush landscaping.