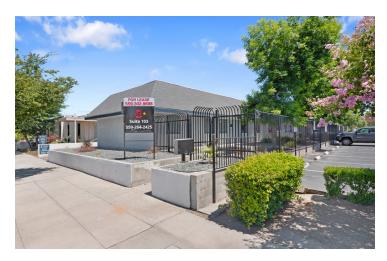

#### PROPERTY DESCRIPTION

LAST SPACE: Full Remodel completed offering "Class A" office suite consisting of ±570 SF available. Prime location next-door to Community Regional Medical Center, down the street from the Courthouse/City Hall. Rear private parking lot (plus street) for various uses (ie. attorney practice, medical uses, professional office, and more). Building offers (4) 20' x 26' (570 SF) separately metered suites offering various configurations: #105 is an end cap space of ±570 SF with a 13' x 20' open reception area/room, (1) large 13' x 13' private office, break area, and (1) ADA restroom. The first-class recent remodel includes brand-new hard-surface flooring throughout, private restrooms, molding crown throughout, updated energy efficient features, LED can lighting, fresh interior/exterior paint, secure metal doors, security fence, and lush landscaping.

### LOCATION DESCRIPTION

Professional office suites located in Fresno, between HWY 99 and HWY 41. Building is north of Fresno Street, east of P Street, south of Merced Street and west of Q Street. National surrounding tenants include McDonald's, Taco Bell, Burger King, Jack in the Box, Carl's Jr., Dutch Bros, DiCiccos, Grocery Outlet, Smart & Final, Kuppa Joy, Rally's, Fosters Freeze, Noble Credit Union, United Security Bank, Wells Fargo, Westamerica Bank, & many others!