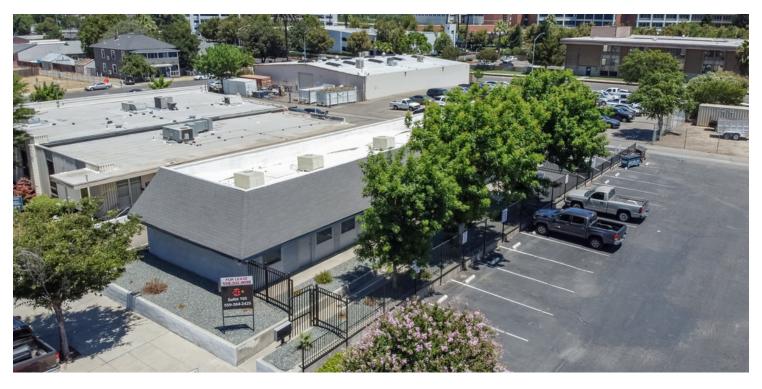

### FULLY REMODELED 1ST CLASS OFFICE SUITES IN DOWNTOWN

COMMERCIAL

1228 P Street, Fresno, CA 93721

Lease Rate

#### **OFFERING SUMMARY**

Building Size: 2,850 SF

Available SF: 570 SF

Lot Size: 7,500 SF

Year Built: 1985

Renovated: 2018

Zoning: DTG—Downtown General

Market: Central Fresno

#### PROPERTY HIGHLIGHTS

- ±570 SF Available Can be Divided/Combined
- Move-In Ready Condition w/ New Paint & Flooring
- Next-Door to Community Regional Medical Center
- · Multiple Configurations Available
- Well-Known Freestanding Office Building + Parking
- Private Offices, Open Rooms, Multiple Entrance Points
- Parking On All Sides Of Building | Rear Exit Door In Office
- Convenient Location Between CA-99, CA-41, and CA-180
- Excellent Presence Surrounded with Quality Tenants
- Energy Efficient Improvements Separately Metered Utilities
- Location Information:
- https://youtu.be/1wMm7xMcUA0

#### PROPERTY DESCRIPTION

LAST SPACE: Full Remodel completed offering "Class A" office suite consisting of ±570 SF available. Prime location next-door to Community Regional Medical Center, down the street from the Courthouse/City Hall. Rear private parking lot (plus street) for various uses (ie. attorney practice, medical uses, professional office, and more). Building offers (4) 20' x 26' (570 SF) separately metered suites offering various configurations: #105 is an end cap space of ±570 SF with a 13' x 20' open reception area/room, (1) large 13' x 13' private office, break area, and (1) ADA restroom. The first-class recent remodel includes brand-new hard-surface flooring throughout, private restrooms, molding crown throughout, updated energy efficient features, LED can lighting, fresh interior/exterior paint, secure metal doors, security fence, and lush landscaping.