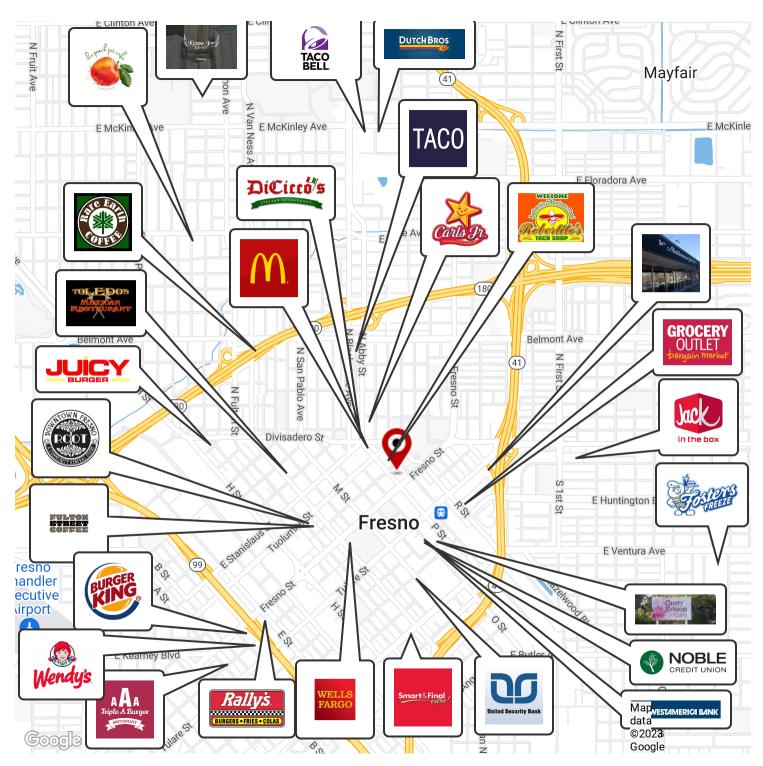

### LOCATION DESCRIPTION

Professional office suites located in Fresno, between HWY 99 and HWY 41. Building is north of Fresno Street, east of P Street, south of Merced Street and west of Q Street. National surrounding tenants include McDonald's, Taco Bell, Burger King, Jack in the Box, Carl's Jr., Dutch Bros, DiCiccos, Grocery Outlet, Smart & Final, Kuppa Joy, Rally's, Fosters Freeze, Noble Credit Union, United Security Bank, Wells Fargo, Westamerica Bank, & many others!