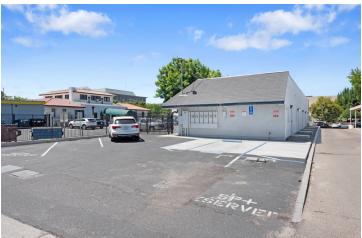

#### PROPERTY HIGHLIGHTS

- ±570 SF Available Can be Divided/Combined
- Move-In Ready Condition w/ New Paint & Flooring
- Next-Door to Community Regional Medical Center
- · Multiple Configurations Available
- Well-Known Freestanding Office Building + Parking
- Private Offices, Open Rooms, Multiple Entrance Points
- Parking On All Sides Of Building | Rear Exit Door In Office
- Convenient Location Between CA-99, CA-41, and CA-180
- Excellent Presence Surrounded with Quality Tenants
- Energy Efficient Improvements Separately Metered Utilities
- Location Information:
- https://youtu.be/1wMm7xMcUA0

#### PROPERTY DESCRIPTION

LAST SPACE: Full Remodel completed offering "Class A" office suite consisting of ±570 SF available. Prime location next-door to Community Regional Medical Center, down the street from the Courthouse/City Hall. Rear private parking lot (plus street) for various uses (ie. attorney practice, medical uses, professional office, and more). Building offers (4) 20' x 26' (570 SF) separately metered suites offering various configurations: #105 is an end cap space of ±570 SF with a 13' x 20' open reception area/room, (1) large 13' x 13' private office, break area, and (1) ADA restroom. The first-class recent remodel includes brand-new hard-surface flooring throughout, private restrooms, molding crown throughout, updated energy efficient features, LED can lighting, fresh interior/exterior paint, secure metal doors, security fence, and lush landscaping.