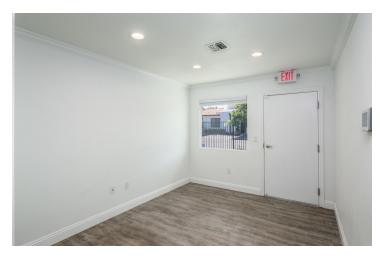

#### PROPERTY DESCRIPTION

LAST SPACE: Full Remodel completed offering "Class A" office suite consisting of ±570 SF available. Prime location next-door to Community Regional Medical Center, down the street from the Courthouse/City Hall. Rear private parking lot (plus street) for various uses (ie. attorney practice, medical uses, professional office, and more). Building offers (4) 20' x 26' (570 SF) separately metered suites offering various configurations: #105 is an end cap space of ±570 SF with a 13' x 20' open reception area/room, (1) large 13' x 13' private office, break area, and (1) ADA restroom. The first-class recent remodel includes brand-new hard-surface flooring throughout, private restrooms, molding crown throughout, updated energy efficient features, LED can lighting, fresh interior/exterior paint, secure metal doors, security fence, and lush landscaping.