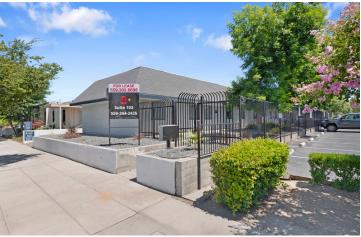

### FULLY REMODELED 1ST CLASS OFFICE SUITES IN DOWNTOWN

COMMERCIAL

1228 P Street, Fresno, CA 93721

Lease Rate

#### PROPERTY HIGHLIGHTS

- ±570 SF Available Can be Divided/Combined
- Move-In Ready Condition w/ New Paint & Flooring
- Next-Door to Community Regional Medical Center
- · Multiple Configurations Available
- Well-Known Freestanding Office Building + Parking
- Private Offices, Open Rooms, Multiple Entrance Points
- Parking On All Sides Of Building | Rear Exit Door In Office
- Convenient Location Between CA-99, CA-41, and CA-180
- Excellent Presence Surrounded with Quality Tenants
- Energy Efficient Improvements Separately Metered Utilities
- Location Information:
- https://youtu.be/1wMm7xMcUA0

#### PROPERTY DESCRIPTION

LAST SPACE: Full Remodel completed offering "Class A" office suite consisting of ±570 SF available. Prime location next-door to Community Regional Medical Center, down the street from the Courthouse/City Hall. Rear private parking lot (plus street) for various uses (ie. attorney practice, medical uses, professional office, and more). Building offers (4) 20' x 26' (570 SF) separately metered suites offering various configurations: #105 is an end cap space of ±570 SF with a 13' x 20' open reception area/room, (1) large 13' x 13' private office, break area, and (1) ADA restroom. The first-class recent remodel includes brand-new hard-surface flooring throughout, private restrooms, molding crown throughout, updated energy efficient features, LED can lighting, fresh interior/exterior paint, secure metal doors, security fence, and lush landscaping.