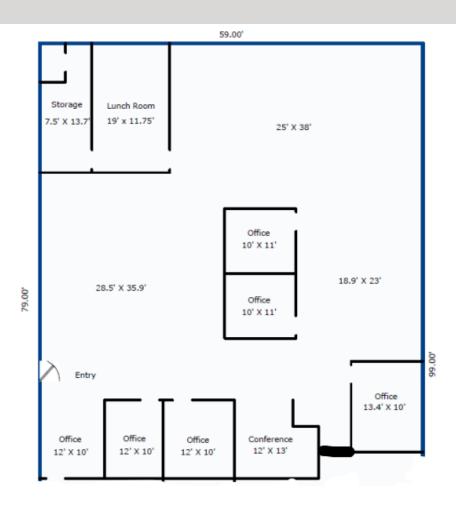

## **AVAILABLE SPACES**

| <br>SUITE | SIZE (SF) | LEASE TYPE   | LEASE RATE    |
|-----------|-----------|--------------|---------------|
| 115       | 4,620 SF  | Full Service | \$19.50 SF/yr |

503.416.0091 seth@macadamforbes.com Licensed in OR

#### **OFFERING SUMMARY**

| Lease Rate:    | \$19.50 SF/yr (Full Service) |  |
|----------------|------------------------------|--|
| Available SF:  | 4,620 SF                     |  |
| Building Size: | 38,777 SF                    |  |