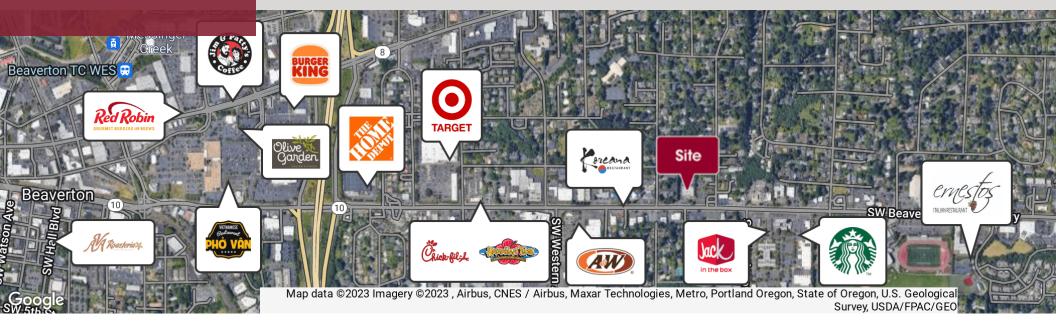

### **PROPERTY DESCRIPTION**

The property is well located in a quiet, wooded setting near many restaurants and retail amenities. Great proximity to downtown Beaverton as well as Highways 217 & 26.

#### **LOCATION DESCRIPTION**

Conveniently located near Downtown Beaverton with proximity to retail shopping and restaurants. Only 10 minutes to Portland City Center.

| DEMOGRAPHICS      | 0.25 MILES | 0.5 MILES | 1 MILE   |
|-------------------|------------|-----------|----------|
| Total Households  | 345        | 1,286     | 5,038    |
| Total Population  | 767        | 2,857     | 10,731   |
| Average HH Income | \$89,975   | \$92,579  | \$95,493 |