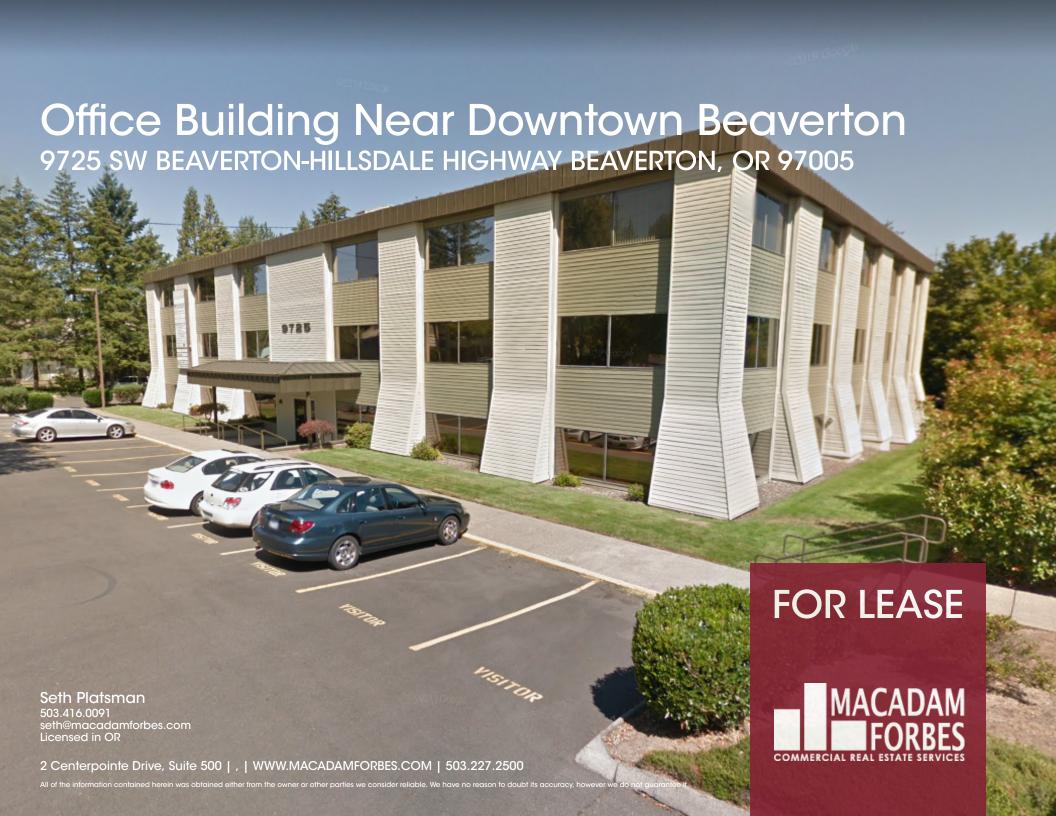

### **PROPERTY DESCRIPTION**

The property is well located in a quiet, wooded setting near many restaurants and retail amenities. Great proximity to downtown Beaverton as well as Highways 217 & 26.

#### **LOCATION DESCRIPTION**

Conveniently located near Downtown Beaverton with proximity to retail shopping and restaurants. Only 10 minutes to Portland City Center.

| DEMOGRAPHICS      | 0.25 MILES | 0.5 MILES | 1 MILE   |
|-------------------|------------|-----------|----------|
| Total Households  | 345        | 1,286     | 5,038    |
| Total Population  | 767        | 2,857     | 10,731   |
| Average HH Income | \$89,975   | \$92,579  | \$95,493 |