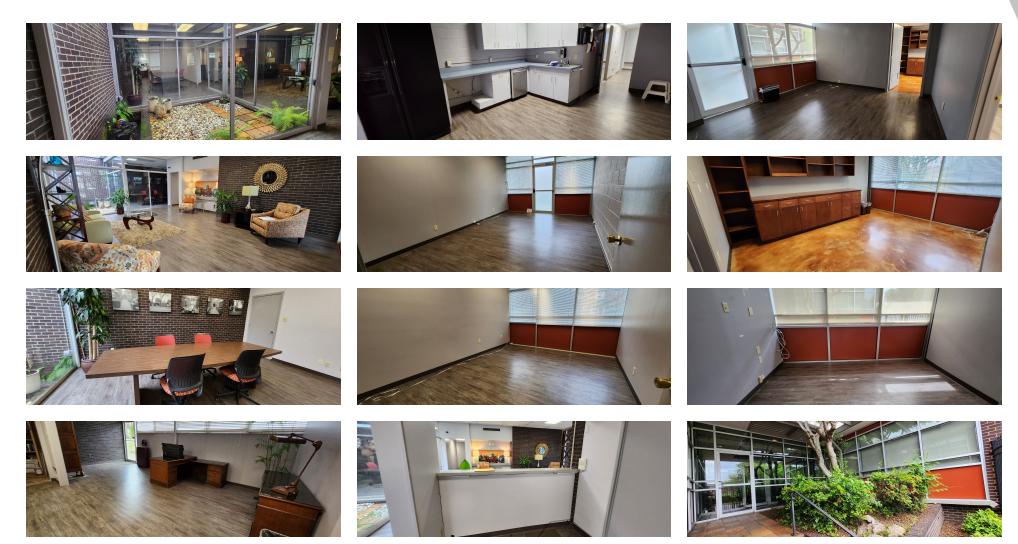

#### **PROPERTY DESCRIPTION**

Experience the potential of this prime commercial property in the heart of Downtown Little Rock. Boasting a 4,388 SF building, the property features two separate units, offering flexibility and dual tenancy options. Originally built in 1956 and thoughtfully renovated in 2015, it showcases a perfect blend of timeless charm and modern functionality. With its strategic location in the vibrant Downtown area, this property presents an exceptional investment opportunity for office and office building investors seeking a high-traffic, strategic location. Embrace the possibilities and envision the future of your commercial portfolio at this distinguished address.

# **PROPERTY HIGHLIGHTS**

- 3,341 sq ft available

## **OFFERING SUMMARY**

| Sale Price:      | \$612,000                     |
|------------------|-------------------------------|
| Lease Rate:      | \$14.00 SF/yr \$3 NNN SF/year |
| Number of Units: | 2                             |
| Available SF:    | 3,341 SF                      |
| Lot Size:        | 0.24 Acres                    |
| Building Size:   | 4,388 SF                      |