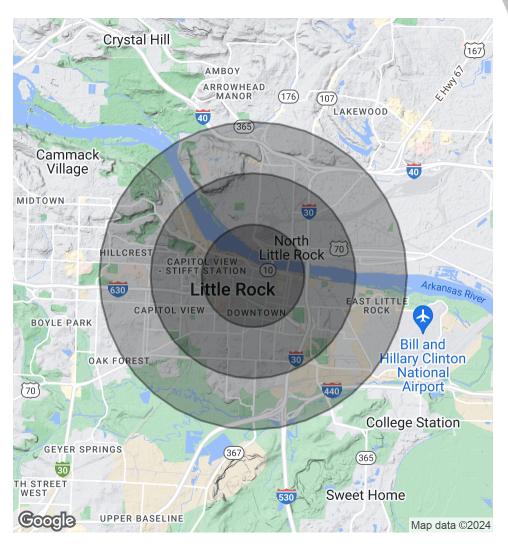

| DEMOGRAPHICS     | 1 MILE | 2 MILES  | 3 MILES  |
|------------------|--------|----------|----------|
| Total Households | 3,605  | 15,527   | 27,890   |
| Total Population | 5,001  | 24,388   | 48,020   |
|                  | A      | A 10 071 | A 10 0FF |

|                                      | 4 840 5   |           |           |
|--------------------------------------|-----------|-----------|-----------|
| POPULATION                           | 1 MILE    | 2 MILES   | 3 MILES   |
| Total Population                     | 5,001     | 24,388    | 48,020    |
| Average Age                          | 35.6      | 35.9      | 36.6      |
| Average Age (Male)                   | 36.0      | 34.8      | 34.9      |
| Average Age (Female)                 | 36.6      | 38.7      | 39.2      |
|                                      |           |           |           |
| HOUSEHOLDS & INCOME                  | 1 MILE    | 2 MILES   | 3 MILES   |
| Total Households                     | 3,605     | 15,527    | 27,890    |
| # of Persons per HH                  | 1.4       | 1.6       | 1.7       |
| Average HH Income                    | \$61,161  | \$48,071  | \$49,255  |
| Average House Value                  | \$233,870 | \$201,601 | \$186,065 |
| 2020 American Community Survey (ACS) |           |           |           |