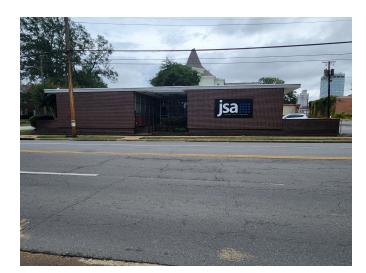

#### **PROPERTY DESCRIPTION**

Experience the potential of this prime commercial property in the heart of Downtown Little Rock. Boasting a 4,388 SF building, the property features two separate units, offering flexibility and dual tenancy options. Originally built in 1956 and thoughtfully renovated in 2015, it showcases a perfect blend of timeless charm and modern functionality. With its strategic location in the vibrant Downtown area, this property presents an exceptional investment opportunity for office and office building investors seeking a high-traffic, strategic location. Embrace the possibilities and envision the future of your commercial portfolio at this distinguished address.

# **OFFICE FOR SALE & LEASE**

201 S Chester St 1A, Little Rock, AR 72201

We obtained the information above from sources we believe to be reliable. However, we have not verified its accuracy and make no guarantee, warranty or representation about it. It is submitted subject to the possibility of errors, omissions, change of price, rental or other conditions, prior sale, lease or financing, or withdrawal without notice. We include projections, opinions, assumptions or estimates for example only, and they may not represent current or future performance of the property. You and your tax and legal advisors should conduct your own investigation of the property and transaction.