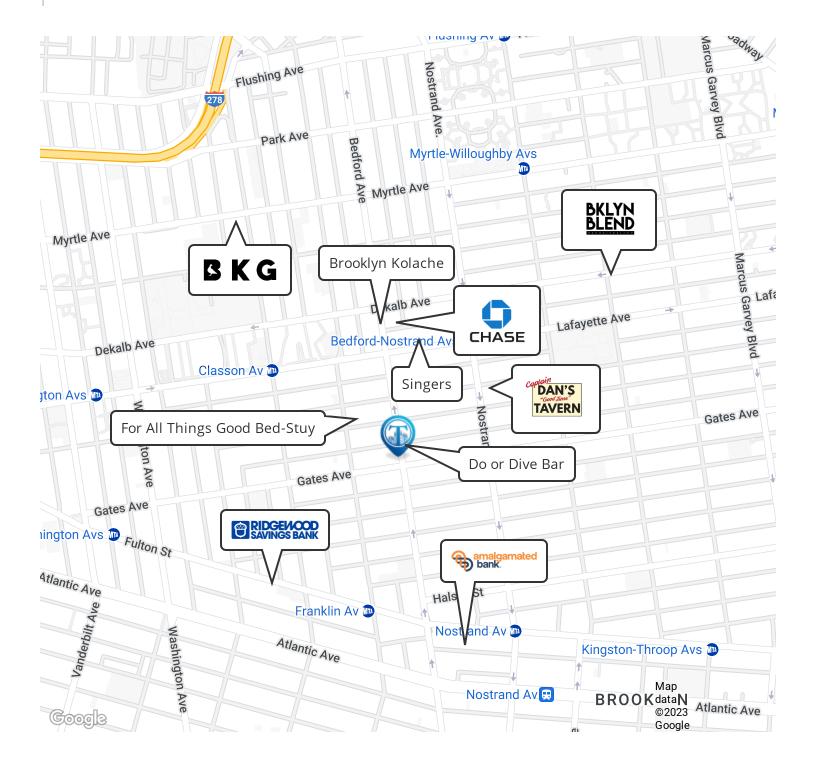

Nearby tenants include For All Things Good, Do or Dive Bar, Greenberg's Bagels, Brooklyn Kolache, Lucy's Vietnamese, Clementine Bakery, Natural Blend, Singers, and more!

### Retailer Map