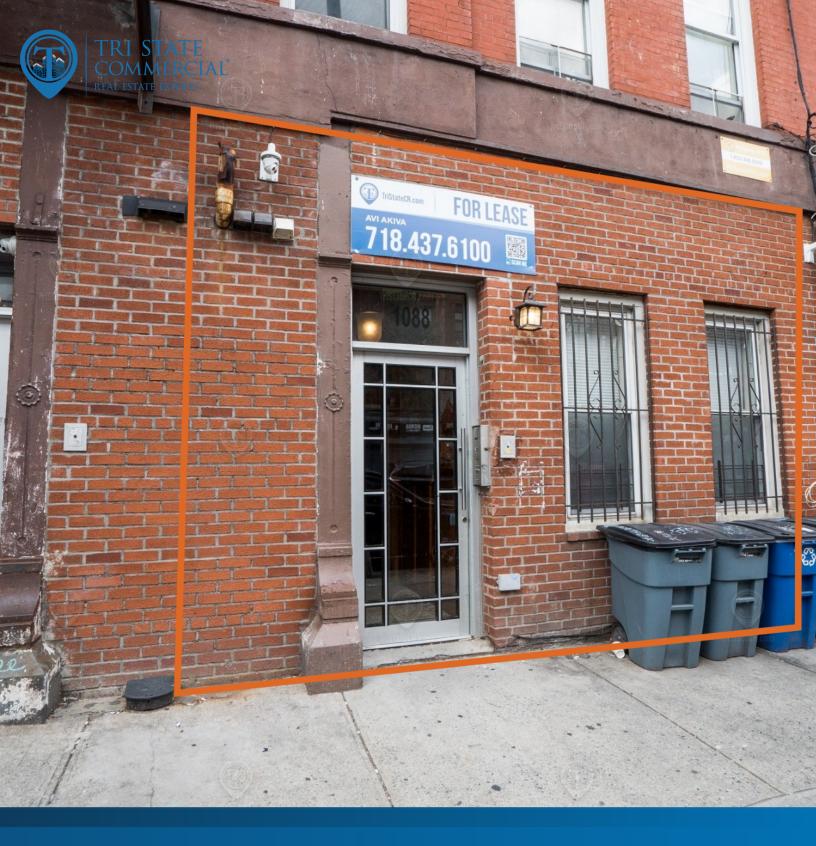

### FOR LEASE | OFFICE SPACE

1,350 SF | 1088 Bedford Ave | Lower Level Turn-Key Office Space for Lease

1088 Bedford Avenue, Brooklyn, NY 11216

Shlomi Bagdadi 718.437.6100 sb@tristatecr.com Avi Akiva 718.437.6100 x110 Avi.A@TriStateCR.com

#### **PROPERTY HIGHLIGHTS**

- Turn-key office
- Full buildout
- Private outdoor space
- Bathroom
- Lower level