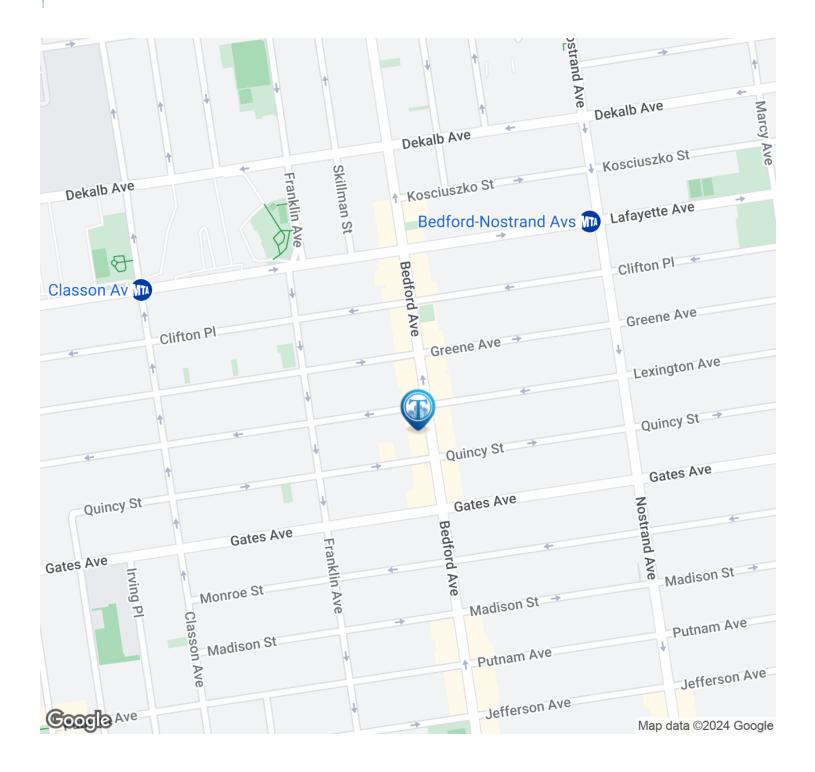

#### **LOCATION OVERVIEW**

Located in the Bed-Stuy neighborhood of Brooklyn between Greene Ave & Lexington Ave near the Bedford - Nostrand Ave subway station.

Nearest Transit: G train at Bedford - Nostrand Ave, A & C trains at Franklin Ave, and the B44, B48, & B52 bus lines.

### **Location Map**