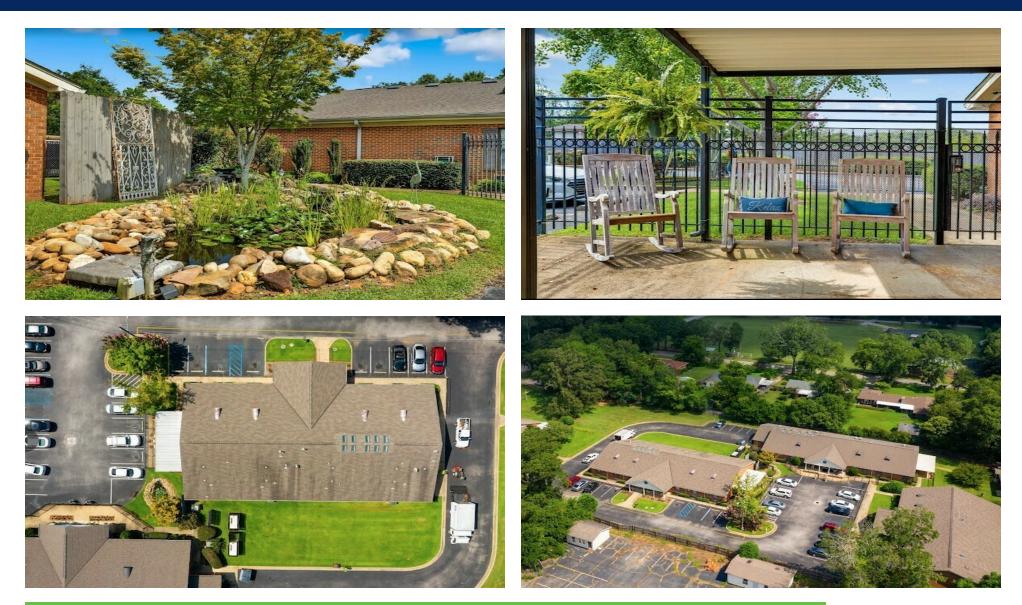

# **Additional Photos**

312 Catoma St #200, Montgomery, AL 36104 334.262.1958 | moorecompanyrealty.com

MOORE COMPANY REALTY

JON MASTERS, CCIM 334.387.2724 Jmasters@mcrmpm.com

#### **ANGELS FOR THE ELDERLY**

Angels for the Elderly is a well maintained 64-unit/64-bed memory care community. Originally built in 1991 with resident unit expansions in 1993 and 2003, as well as a storage and maintenance building built in 2005, the community totals 29,928 SF on 3.2 acres of land.

The community consists of four single-story buildings each containing of 16 resident rooms for a total of 64 private studio units. All 64 rooms are private studio units, with the units in Buildings 1, 2 and 4 having full bathrooms and Building 3 resident rooms containing a half-bath with two common central showers in each resident corridor.

Each secured building also contains its own resident common area consisting of a dining/lounge area, and den monitored by a common observation station, in addition to a full kitchen and laundry for staff use. Each building also has a covered patio, with Building 3 also possessing a sunroom. Finally, administrative offices are located in each building , with Building 1 serving as the community's main administrative hub.