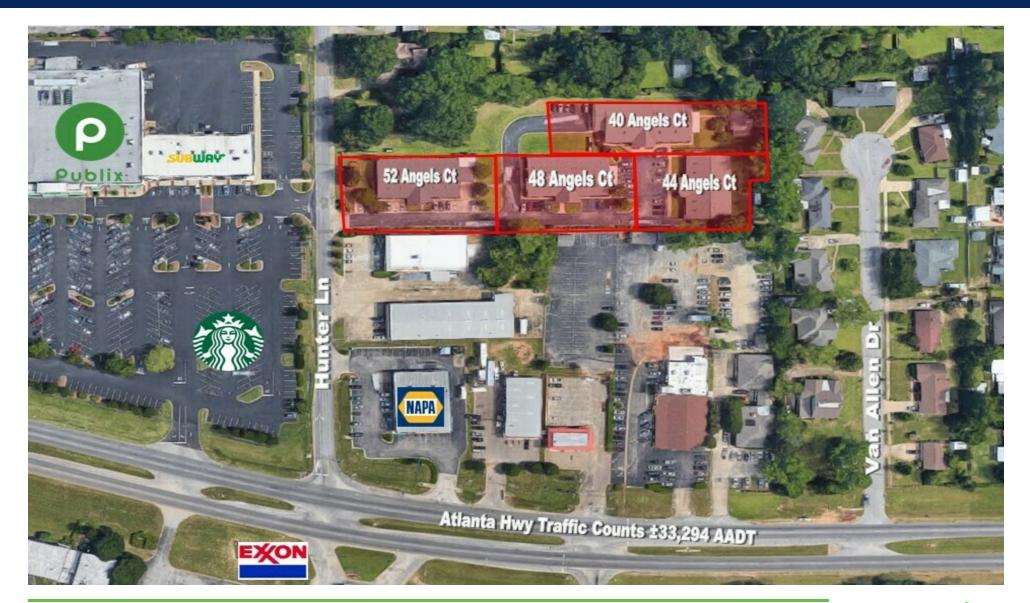

# **Executive Summary**

| OFFERING SUMMARY |                | PROPERTY HIGHLIGHTS                                                                                                                                                                                                                                  |                                                                                                                           |
|------------------|----------------|------------------------------------------------------------------------------------------------------------------------------------------------------------------------------------------------------------------------------------------------------|---------------------------------------------------------------------------------------------------------------------------|
| Sale Price:      | \$1,300,000.00 | <ul> <li>Formerly Angels For The Elderly: A 64 unit/64 bed stand-<br/>alone memory care campus made up of four 16-unit<br/>buildings located on ±3.2 Acres</li> </ul>                                                                                | <ul> <li>Situated near several establishe<br/>Johnstown, Forest Hills, College<br/>Hollow</li> </ul>                      |
| Lot Size:        | 3.2 Acres      | <ul> <li>Great condition- just recently shut down within the past 4 months</li> </ul>                                                                                                                                                                | <ul> <li>Located just off of Atlanta High<br/>±33,294</li> <li>±1.7 miles from Gunter Annex</li> </ul>                    |
| Building Size:   | 29,928         | <ul> <li>Sale includes 4 buildings totaling ±29,928 SF with an additional storage/maintenance building on site</li> <li>Located in prime location adjacent to Publix, Starbucks, NAPA Auto Parts, Shane's Rib Shack, Sol Restaurant &amp;</li> </ul> | <ul> <li>±2.6 miles from I-85</li> <li>±3.8 miles from Downtown Mont</li> <li>±6.3 miles from Maxwell Air Form</li> </ul> |
| Zoning:          | R-100          | many more                                                                                                                                                                                                                                            | Active Duty, Guard, Reserves,<br>The Air Force University is attend                                                       |
| Year Built:      | 1991-2005      |                                                                                                                                                                                                                                                      |                                                                                                                           |

ned neighborhoods: Dalraida, ge Grove, Bellehurst and Fox ghway with traffic counts of

- ntgomery
- Force Base: Serving 25,000 , Contractors, and Retirees. nded by over 20,000 annually

312 Catoma St #200, Montgomery, AL 36104 334.262.1958 | moorecompanyrealty.com

# **Retail Map**

JON MASTERS, CCIM 334.387.2724 Jmasters@mcrmpm.com MOORE COMPANY REALTY St #200 Montgomery AL 36104

312 Catoma St #200, Montgomery, AL 36104 334.262.1958 | moorecompanyrealty.com