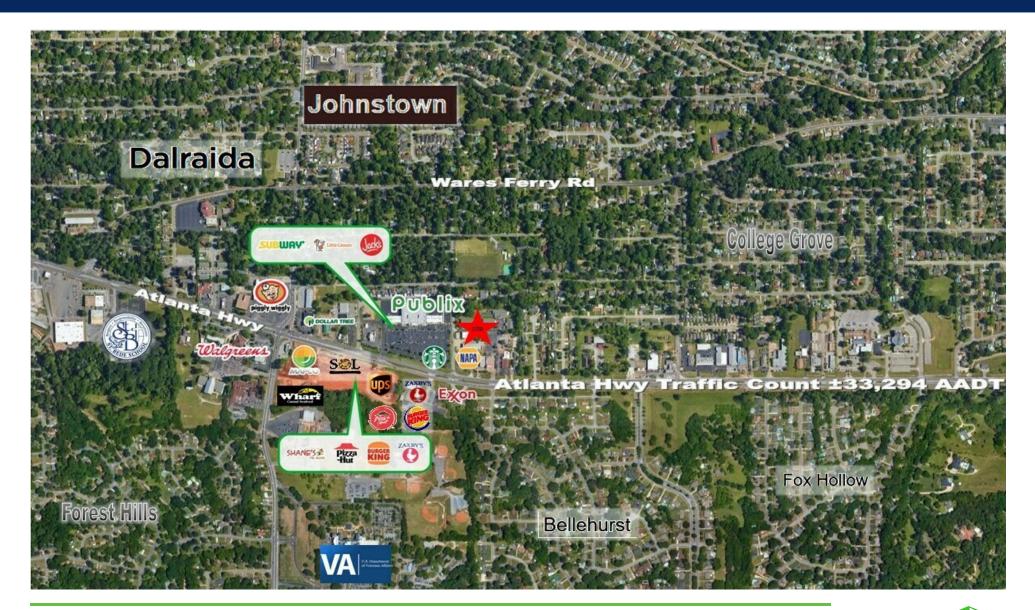

# **Retail Map**

JON MASTERS, CCIM 334.387.2724 Jmasters@mcrmpm.com MOORE COMPANY REALTY St #200 Montgomery AL 36104

312 Catoma St #200, Montgomery, AL 36104 334.262.1958 | moorecompanyrealty.com

# **Executive Summary**

| OFFERING SUMMARY |                | PROPERTY HIGHLIGHTS                                                                                                                                                                                                                                  |                                                                                                                           |
|------------------|----------------|------------------------------------------------------------------------------------------------------------------------------------------------------------------------------------------------------------------------------------------------------|---------------------------------------------------------------------------------------------------------------------------|
| Sale Price:      | \$1,300,000.00 | <ul> <li>Formerly Angels For The Elderly: A 64 unit/64 bed stand-<br/>alone memory care campus made up of four 16-unit<br/>buildings located on ±3.2 Acres</li> </ul>                                                                                | <ul> <li>Situated near several establishe<br/>Johnstown, Forest Hills, College<br/>Hollow</li> </ul>                      |
| Lot Size:        | 3.2 Acres      | <ul> <li>Great condition- just recently shut down within the past 4 months</li> </ul>                                                                                                                                                                | <ul> <li>Located just off of Atlanta High<br/>±33,294</li> <li>±1.7 miles from Gunter Annex</li> </ul>                    |
| Building Size:   | 29,928         | <ul> <li>Sale includes 4 buildings totaling ±29,928 SF with an additional storage/maintenance building on site</li> <li>Located in prime location adjacent to Publix, Starbucks, NAPA Auto Parts, Shane's Rib Shack, Sol Restaurant &amp;</li> </ul> | <ul> <li>±2.6 miles from I-85</li> <li>±3.8 miles from Downtown Mont</li> <li>±6.3 miles from Maxwell Air Form</li> </ul> |
| Zoning:          | R-100          | many more                                                                                                                                                                                                                                            | Active Duty, Guard, Reserves,<br>The Air Force University is attend                                                       |
| Year Built:      | 1991-2005      |                                                                                                                                                                                                                                                      |                                                                                                                           |

ned neighborhoods: Dalraida, ge Grove, Bellehurst and Fox ghway with traffic counts of

- ntgomery
- Force Base: Serving 25,000 , Contractors, and Retirees. nded by over 20,000 annually

312 Catoma St #200, Montgomery, AL 36104 334.262.1958 | moorecompanyrealty.com