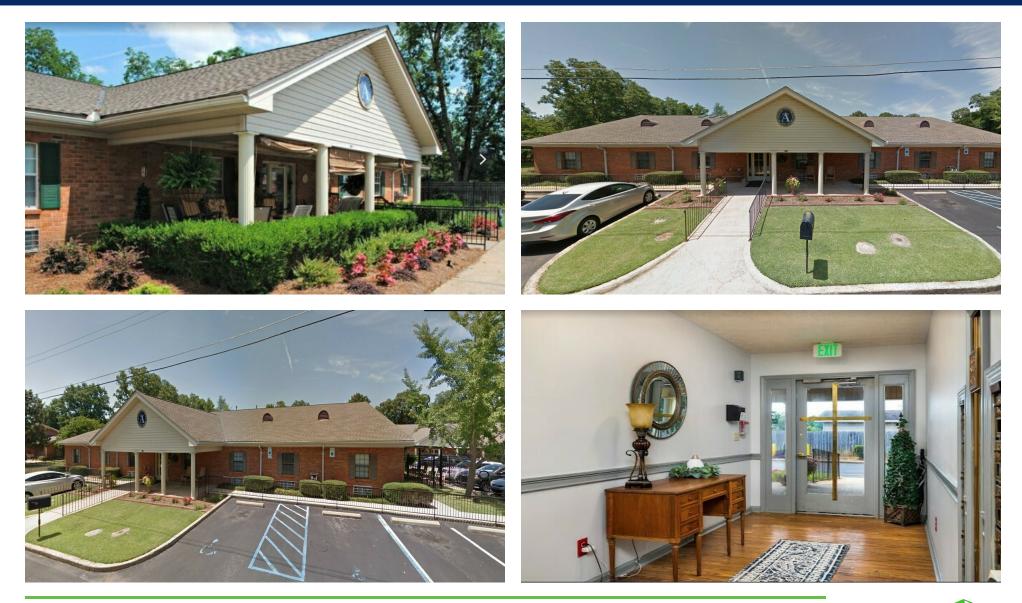

## **Additional Photos**

312 Catoma St #200, Montgomery, AL 36104 334.262.1958 | moorecompanyrealty.com

#### **ANGELS FOR THE ELDERLY**

Angels for the Elderly is a well maintained 64-unit/64-bed memory care community. Originally built in 1991 with resident unit expansions in 1993 and 2003, as well as a storage and maintenance building built in 2005, the community totals 29,928 SF on 3.2 acres of land.

The community consists of four single-story buildings each containing of 16 resident rooms for a total of 64 private studio units. All 64 rooms are private studio units, with the units in Buildings 1, 2 and 4 having full bathrooms and Building 3 resident rooms containing a half-bath with two common central showers in each resident corridor.

Each secured building also contains its own resident common area consisting of a dining/lounge area, and den monitored by a common observation station, in addition to a full kitchen and laundry for staff use. Each building also has a covered patio, with Building 3 also possessing a sunroom. Finally, administrative offices are located in each building , with Building 1 serving as the community's main administrative hub.