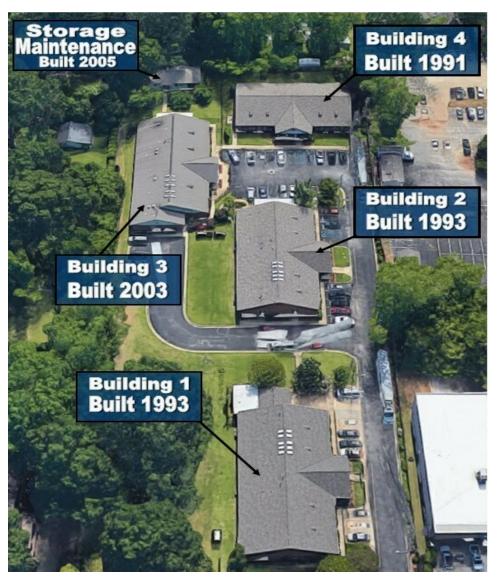

#### **ANGELS FOR THE ELDERLY**

Angels for the Elderly is a well maintained 64-unit/64-bed memory care community. Originally built in 1991 with resident unit expansions in 1993 and 2003, as well as a storage and maintenance building built in 2005, the community totals 29,928 SF on 3.2 acres of land.

The community consists of four single-story buildings each containing of 16 resident rooms for a total of 64 private studio units. All 64 rooms are private studio units, with the units in Buildings 1, 2 and 4 having full bathrooms and Building 3 resident rooms containing a half-bath with two common central showers in each resident corridor.

Each secured building also contains its own resident common area consisting of a dining/lounge area, and den monitored by a common observation station, in addition to a full kitchen and laundry for staff use. Each building also has a covered patio, with Building 3 also possessing a sunroom. Finally, administrative offices are located in each building , with Building 1 serving as the community's main administrative hub.