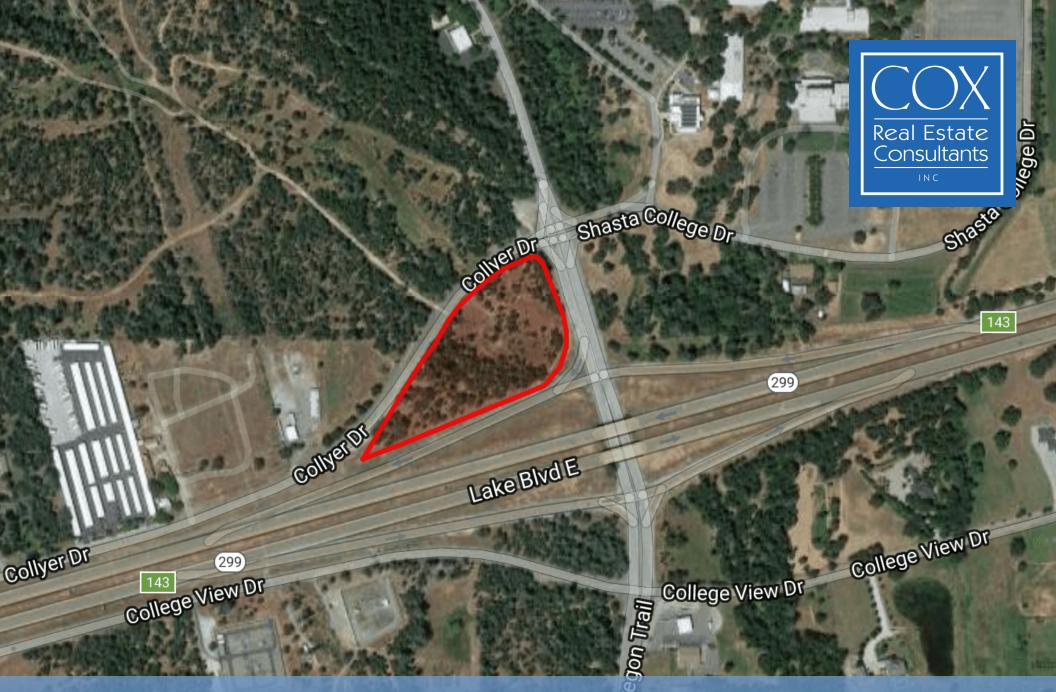

### PROPERTY SUMMARY

COLLYER DRIVE AND OLD OREGON TRAIL, REDDING, CA 96003

### PROPERTY DESCRIPTION

Three parcels comprising the North West corner of Hwy 299 and Old Oregon Trail in between the

Hwy 299 On Ramp and Collyer Drive near Shasta College, Simpson University and the proposed

Bethel Campus. High traffic counts and excellent exposure. Property is in Shasta County.

### **OFFERING SUMMARY**

Sale Price: \$400,000

Lot Size: 4.98 Acres

| DEMOGRAPHICS      | 1 MILE   | 3 MILES  | 5 MILES  |
|-------------------|----------|----------|----------|
| Total Households  | 500      | 9,161    | 29,575   |
| Total Population  | 1,376    | 21,806   | 69,781   |
| Average HH Income | \$94,441 | \$75,450 | \$67,701 |