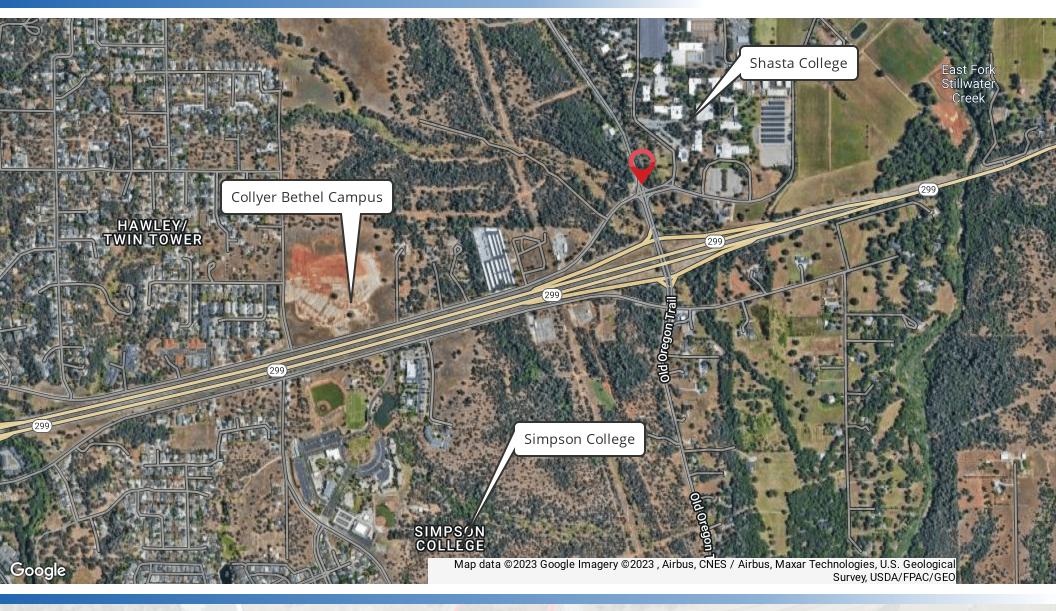

### PROPERTY DESCRIPTION

Three parcels comprising the North West corner of Hwy 299 and Old Oregon Trail in between the

Hwy 299 On Ramp and Collyer Drive near Shasta College, Simpson University and the proposed

Bethel Campus. High traffic counts and excellent exposure. Property is in Shasta County.

### **PROPERTY HIGHLIGHTS**

- Near Shasta College, Simpson University and Bethel Campus site
- Service Station, QSR or Drive Thru potential
- Bella Vista Water District
- Shasta County Zoning