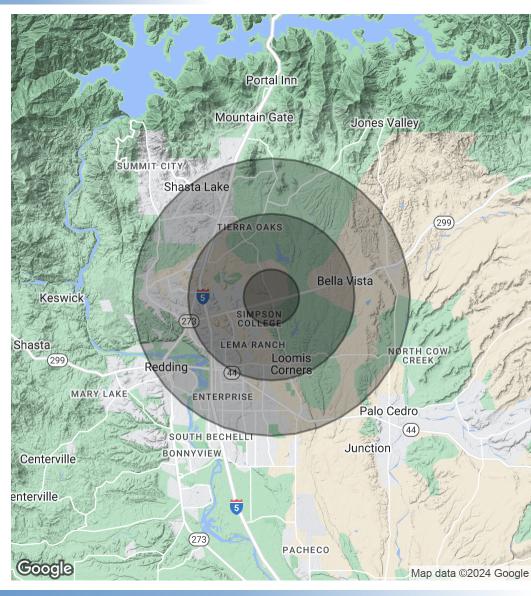

## **DEMOGRAPHICS MAP & REPORT**

COLLYER DRIVE AND OLD OREGON TRAIL, REDDING, CA 96003

| POPULATION           | 1 MILE    | 3 MILES   | 5 MILES   |
|----------------------|-----------|-----------|-----------|
| Total Population     | 1,376     | 21,806    | 69,781    |
| Average Age          | 36.9      | 39.8      | 38.6      |
| Average Age (Male)   | 36.1      | 38.7      | 37.6      |
| Average Age (Female) | 40.0      | 41.6      | 40.2      |
|                      |           |           |           |
| HOUSEHOLDS & INCOME  | 1 MILE    | 3 MILES   | 5 MILES   |
| Total Households     | 500       | 9,161     | 29,575    |
| # of Persons per HH  | 2.8       | 2.4       | 2.4       |
| Average HH Income    | \$94,441  | \$75,450  | \$67,701  |
| Average House Value  | \$404,820 | \$276,847 | \$257,408 |

2020 American Community Survey (ACS)