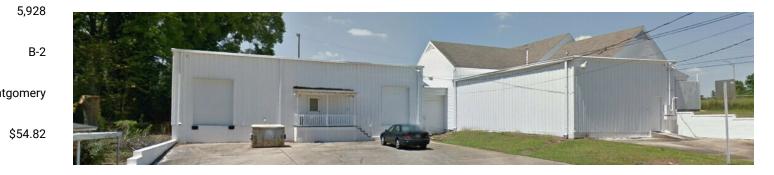

# **Executive Summary**

| OFFERING SUMMARY |                    |
|------------------|--------------------|
| Available SF:    | 5,928 SF           |
| Lease Rate:      | \$7.00 SF/yr (NNN) |
| Lot Size:        | 0.43 Acres         |
| Building Size:   | 5,928              |
| Zoning:          | B-2                |
| Market:          | Montgomery         |
| Price / SF:      | \$54.82            |

### PROPERTY HIGHLIGHTS

- Easy Access Retail and Warehouse Buildings
  - Within minutes from Jackson Hospital, Alabama State
    University & Huntingdon College
  - On-Site Parking for employees and customers
- Convenient to Central Business District