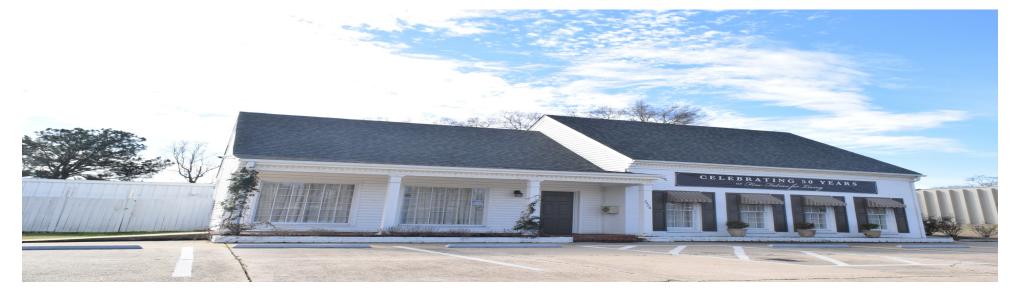

### 2426 SPRUCE STREE

### MONTGOMERY, AL 36107

# **Executive Summary**

| OFFERING SUMMARY |                    |
|------------------|--------------------|
| Available SF:    | 5,928 SF           |
| Lease Rate:      | \$7.00 SF/yr (NNN) |
| Lot Size:        | 0.43 Acres         |
| Building Size:   | 5,928              |
| Zoning:          | B-2                |
| Market:          | Montgomery         |
| Price / SF:      | \$54.82            |