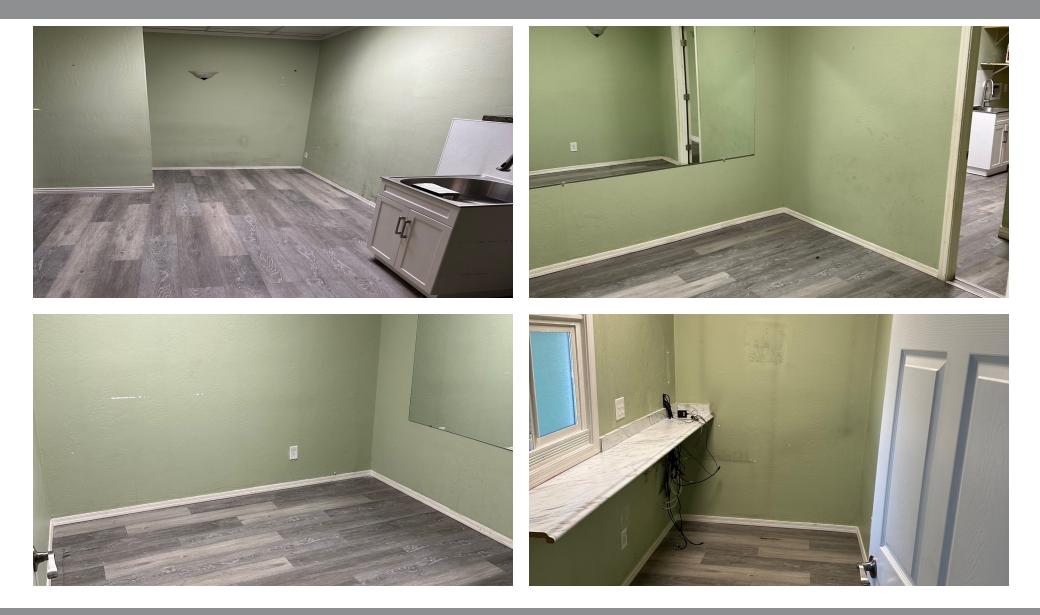

### **PROPERTY SUMMARY**

| Available SF:  | 800 SF                         |  |
|----------------|--------------------------------|--|
| Lease Rate:    | \$14.00 SF/yr (NNN)            |  |
| Building Size: | 16,000 SF                      |  |
| Zoning:        | NC- Neighborhood<br>Commercial |  |
| Cross Streets: | Southern Ave & Mesa Dr         |  |
| Suite 15:      | 800 SF                         |  |