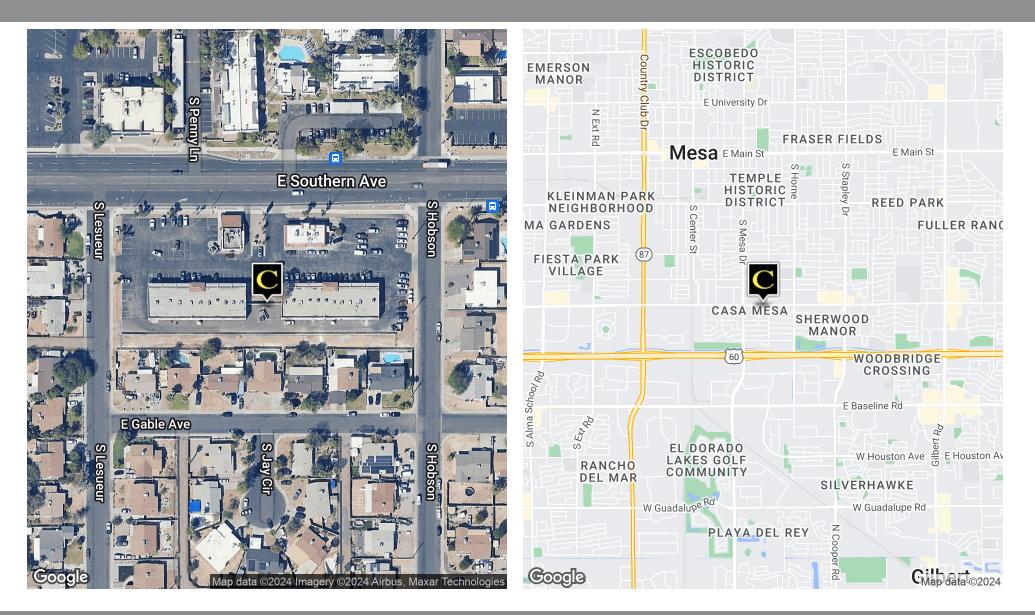

### LOCATION OVERVIEW

±16,800 SF neighborhood retail center located on Southern Ave, just east of Mesa Drive. Highly visible location with 22,739 VPD and monument signage along Southern Ave. Less than a mile from US-60 and AZ-87/ Country Club

### **PROPERTY HIGHLIGHTS**

- 800 SF retail space available for lease
- ± 16,800 SF neighborhood retail center
- High traffic location with 22,739 VPD on Southern Ave
- Parking ratio of 7.50/1,000 SF
- Surrounded by established residential, population of 20,892 within 1 mile.