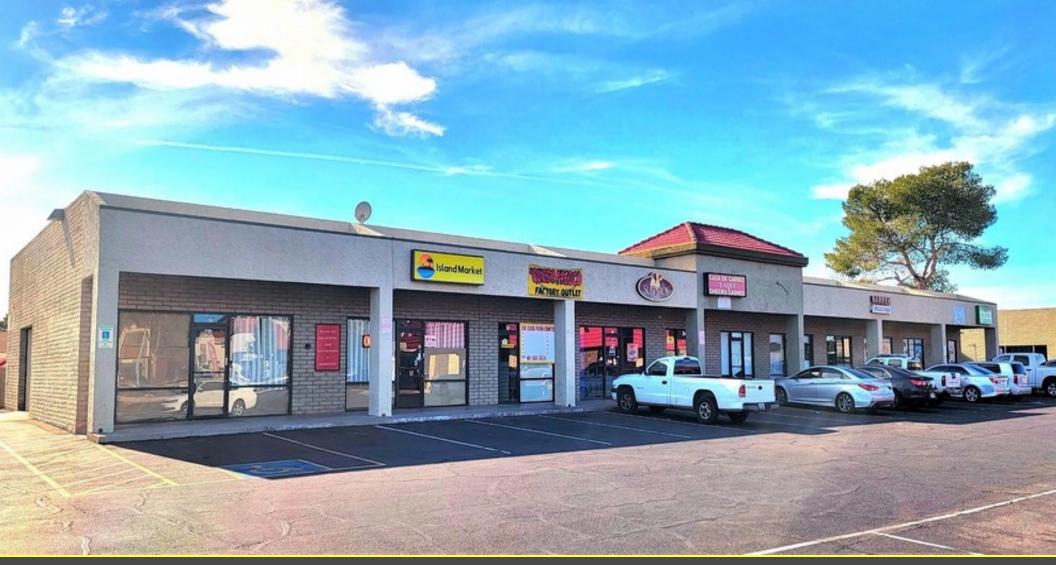

### LOCATION OVERVIEW

±16,800 SF neighborhood retail center located on Southern Ave, just east of Mesa Drive. Highly visible location with 22,739 VPD and monument signage along Southern Ave. Less than a mile from US-60 and AZ-87/ Country Club

### **PROPERTY HIGHLIGHTS**

- 800 SF retail space available for lease
- ± 16,800 SF neighborhood retail center
- High traffic location with 22,739 VPD on Southern Ave
- Parking ratio of 7.50/1,000 SF
- Surrounded by established residential, population of 20,892 within 1 mile.