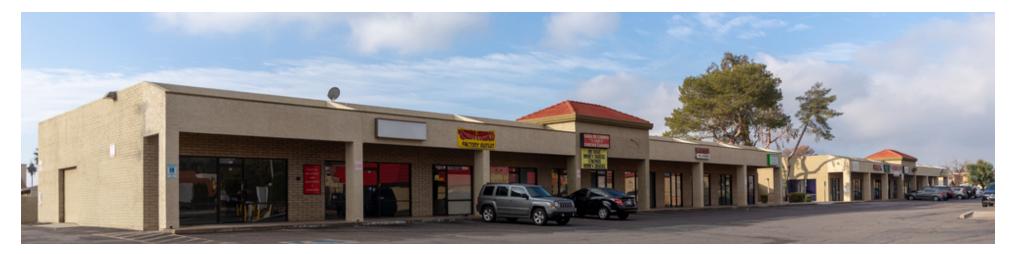

### LOCATION OVERVIEW

±16,800 SF neighborhood retail center located on Southern Ave, just east of Mesa Drive. Highly visible location with 22,739 VPD and monument signage along Southern Ave. Less than a mile from US-60 and AZ-87/ Country Club

### **PROPERTY HIGHLIGHTS**

- 800 SF retail space available for lease
- ± 16,800 SF neighborhood retail center
- High traffic location with 22,739 VPD on Southern Ave
- Parking ratio of 7.50/1,000 SF
- Surrounded by established residential, population of 20,892 within 1 mile.