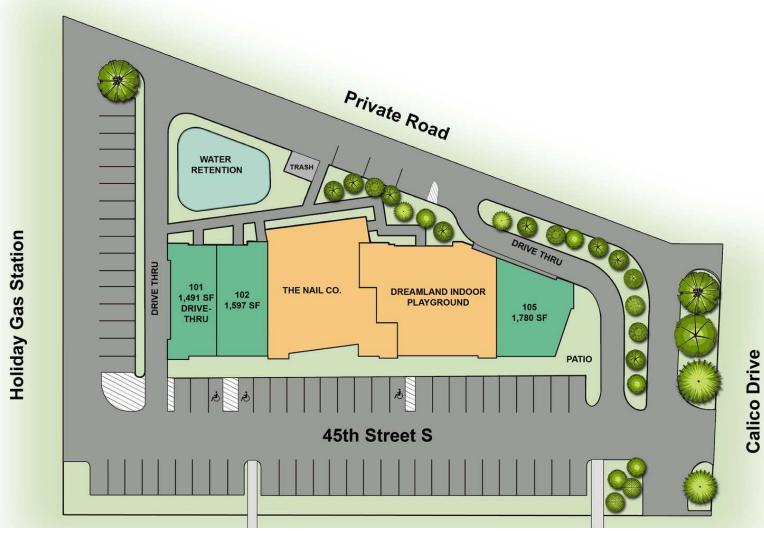

#### PROPERTY OVERVIEW

Unlock your business's potential in this prime retail space nestled between Kwik Trip and Holiday Gas Station in Urban Plains, a top State retail destination with 25,000 daily traffic. Adjacent to Mezzo Apartments, boasting 122 units built in 2018, this location offers a built-in customer base. Co-tenancy with The Nail Co. and Dreamland Indoor Playground ensures a diverse customer base in this thriving neighborhood. Seize this opportunity for success in a limitless environment. Your journey to success starts here.

#### PROPERTY HIGHLIGHTS

- Endcap space available with drive-thru pickup window or future patio
- Spring 2024 Occupancy

FOR LEASE | FARGO, ND 58104

#### **AVAILABLE SPACES**

| SU | ITE | TENANT    | SIZE (SF)        | LEASE TYPE | LEASE RATE    |
|----|-----|-----------|------------------|------------|---------------|
| #1 | 05  | Available | 1,780 SF         | NNN        | \$22.00 SF/yr |
| #1 | 01  | Available | 1,491 - 3,088 SF | NNN        | \$26.00 SF/yr |
| #1 | 02  | Available | 1,200 - 3,088 SF | NNN        | \$22.00 SF/yr |