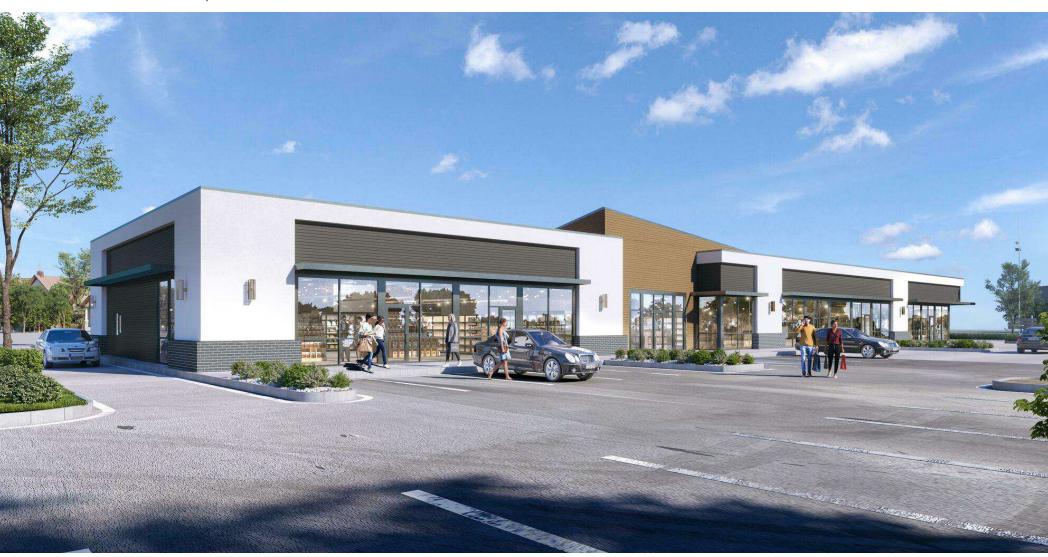

#### PROPERTY HIGHLIGHTS

- Endcap space available with drive-thru pickup window or future patio
- Spring 2024 Occupancy

FOR LEASE | FARGO, ND 58104