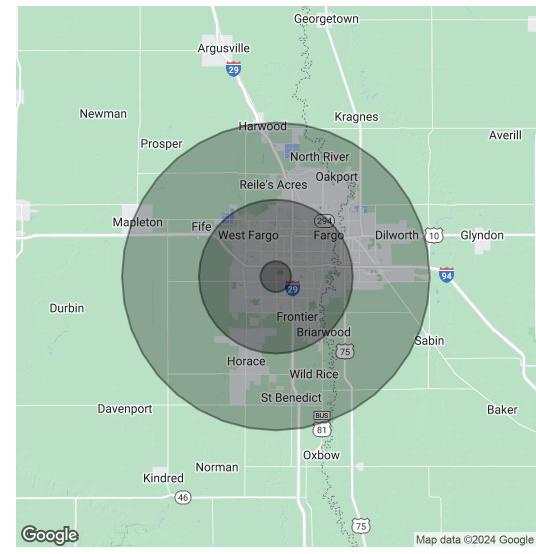

### FOR LEASE | FARGO, ND 58104

| POPULATION           | 1 MILE | 5 MILES | 10 MILES |
|----------------------|--------|---------|----------|
| Total Population     | 9,453  | 155,647 | 216,474  |
| Average Age          | 31.3   | 34.5    | 34.5     |
| Average Age (Male)   | 31.5   | 34.0    | 33.9     |
| Average Age (Female) | 30.7   | 34.7    | 34.9     |

| HOUSEHOLDS & INCOME | 1 MILE    | 5 MILES   | 10 MILES  |
|---------------------|-----------|-----------|-----------|
| Total Households    | 4,829     | 72,711    | 99,057    |
| # of Persons per HH | 2.0       | 2.1       | 2.2       |
| Average HH Income   | \$64,806  | \$78,632  | \$78,497  |
| Average House Value | \$146,978 | \$206,151 | \$209,379 |