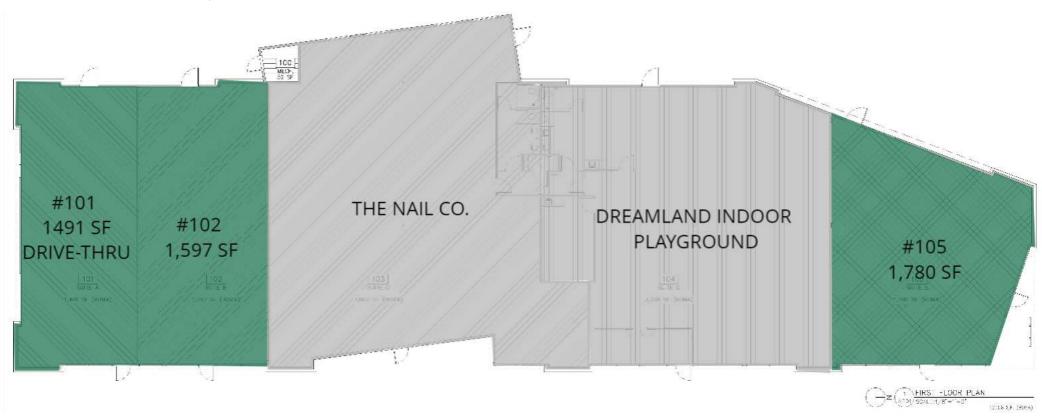

#### PROPERTY OVERVIEW

Unlock your business's potential in this prime retail space nestled between Kwik Trip and Holiday Gas Station in Urban Plains, a top State retail destination with 25,000 daily traffic. Adjacent to Mezzo Apartments, boasting 122 units built in 2018, this location offers a built-in customer base. Co-tenancy with The Nail Co. and Dreamland Indoor Playground ensures a diverse customer base in this thriving neighborhood. Seize this opportunity for success in a limitless environment. Your journey to success starts here.

#### **AVAILABLE SPACES**

| SU | ITE | TENANT    | SIZE (SF)        | LEASE TYPE | LEASE RATE    |
|----|-----|-----------|------------------|------------|---------------|
| #1 | 05  | Available | 1,780 SF         | NNN        | \$22.00 SF/yr |
| #1 | 01  | Available | 1,491 - 3,088 SF | NNN        | \$26.00 SF/yr |
| #1 | 02  | Available | 1,200 - 3,088 SF | NNN        | \$22.00 SF/yr |