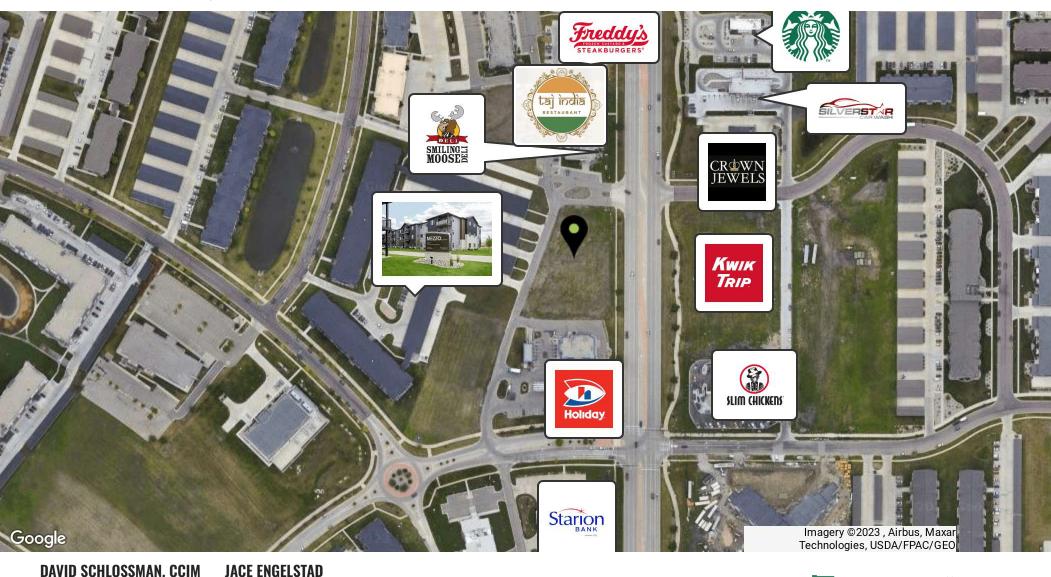

### LOCATION

Unveil your business's full potential at this extraordinary retail space, strategically nestled between two giants: Kwik Trip and Holiday Gas Station. Property is located within Urban Plains which is becoming one of the most visited retail destinations in the State. With a staggering daily traffic volume of +/- 25,000 vehicles, your brand is guaranteed unparalleled visibility and accessibility.

#### PROPERTY OVERVIEW

Unlock your business's potential in this prime retail space nestled between Kwik Trip and Holiday Gas Station in Urban Plains, a top State retail destination with 25,000 daily traffic. Adjacent to Mezzo Apartments, boasting 122 units built in 2018, this location offers a built-in customer base. Co-tenancy with The Nail Co. and Dreamland Indoor Playground ensures a diverse customer base in this thriving neighborhood. Seize this opportunity for success in a limitless environment. Your journey to success starts here.