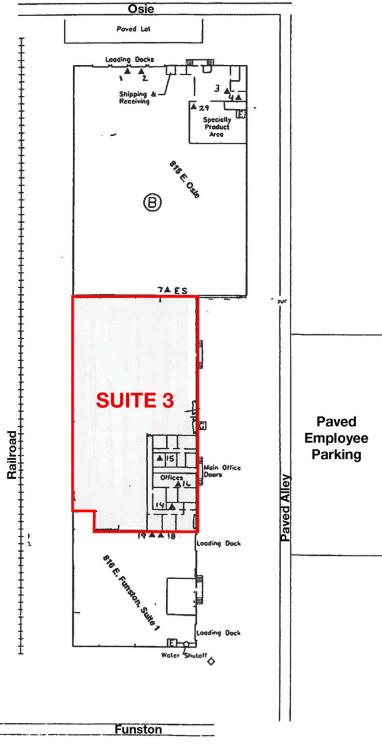

#### Property Highlights

- Suite 3 20,000 SF Available February 1, 2024
- Located near Harry & Washington
- · Ceiling height: Approx. 20' clear
- 3 dock high doors (9'x10') with edge style levelers
- 66 Total Parking Spaces (24 are fenced, 10 are doorside)
- Lot Size: 90,000 SF
- Lighting: T8 in offices & warehouse, LED on exterior
- · Warehouse Fully heated, Office Split unit heat & AC
- · Zoning: Limited industrial
- Lease rate: \$6,600 per month plus \$1,356 estimated monthly taxes & insurance