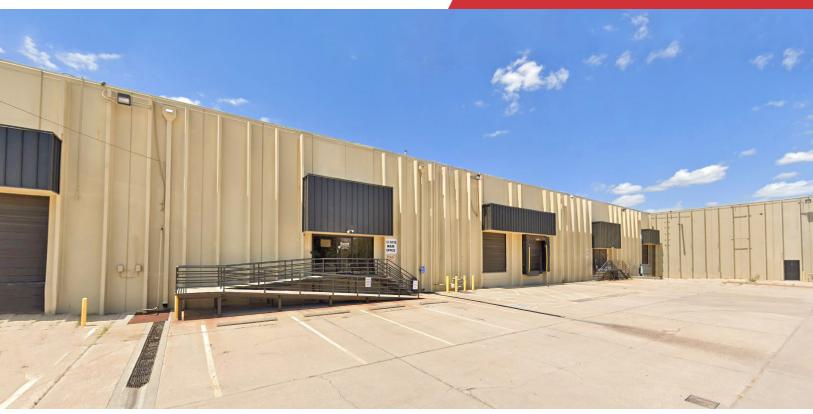

#### Property Highlights

- Suite 3 20,000 SF Available February 1, 2024
- Located near Harry & Washington
- · Ceiling height: Approx. 20' clear
- 3 dock high doors (9'x10') with edge style levelers
- 66 Total Parking Spaces (24 are fenced, 10 are doorside)
- Lot Size: 90,000 SF
- Lighting: T8 in offices & warehouse, LED on exterior
- · Warehouse Fully heated, Office Split unit heat & AC
- · Zoning: Limited industrial
- Lease rate: \$6,600 per month plus \$1,356 estimated monthly taxes & insurance