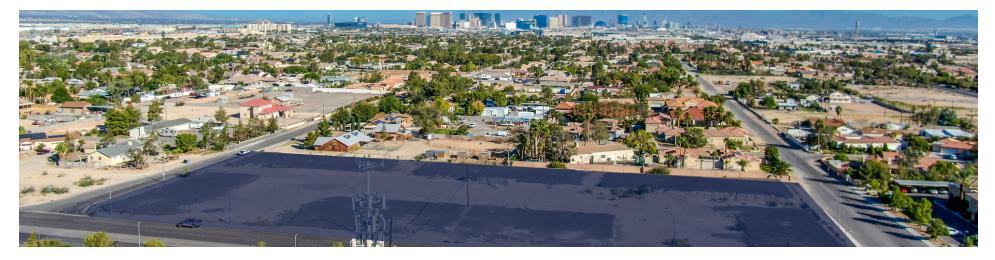

#### **PROPERTY DESCRIPTION**

Empty parcel located on the high traffic Windmill Lane. Lot extends corner to corner between Placid St & Fairfield Ave. Less than one mile from the two mega proposals of Oak View Groups NBA Stadium & Resort and Brightlines Train Station that will connect Southern California with Las Vegas.

#### **PROPERTY HIGHLIGHTS**

- Along High Traffic Windmill Lane
- Land already has an approved site plan with NOFA
- Near South Strip Outlet Mall
- Near proposed NBA Stadium and Resort
- Near proposed Brightline Train Station