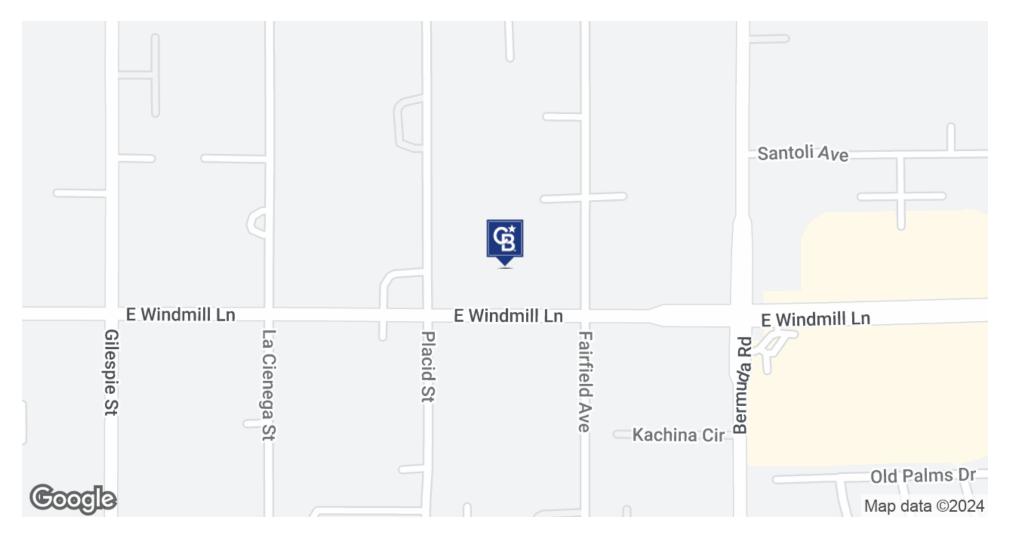

#### **PROPERTY DESCRIPTION**

Empty parcel located on the high traffic Windmill Lane. Lot extends corner to corner between Placid St & Fairfield Ave. Less than one mile from the two mega proposals of Oak View Groups NBA Stadium & Resort and Brightlines Train Station that will connect Southern California with Las Vegas.

#### **PROPERTY HIGHLIGHTS**

- Along High Traffic Windmill Lane
- Land already has an approved site plan with NOFA
- Near South Strip Outlet Mall
- Near proposed NBA Stadium and Resort
- Near proposed Brightline Train Station