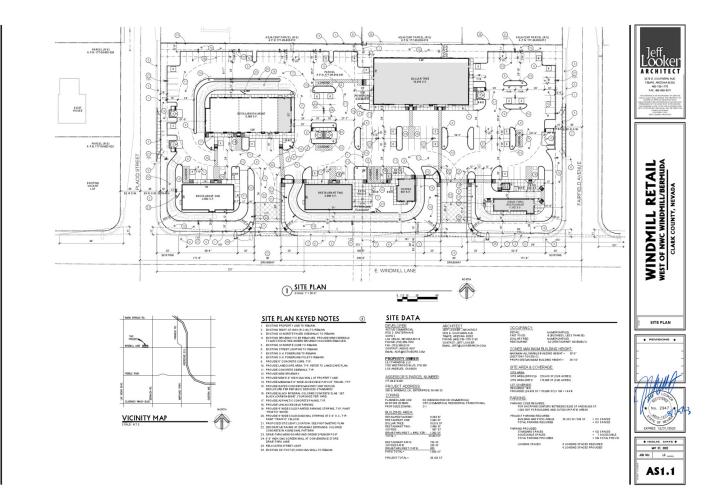

#### **PROPERTY HIGHLIGHTS**

- Along High Traffic Windmill Lane
- Land already has an approved site plan with NOFA
- Near South Strip Outlet Mall
- Near proposed NBA Stadium and Resort
- Near proposed Brightline Train Station

#### OFFERING SUMMARY

| Sale Price:       |                |            | \$3,600,000 |  |
|-------------------|----------------|------------|-------------|--|
| Lot Size:         |                | 3.91 Acres |             |  |
| Zoning:           |                |            | C-1         |  |
| APN:              | 177-09-810-001 |            |             |  |
|                   |                |            |             |  |
| DEMOGRAPHICS      | 1 MILE         | 3 MILES    | 5 MILES     |  |
| Total Households  | 5,232          | 49,082     | 145,814     |  |
| Total Population  | 12,956         | 111,641    | 333,061     |  |
| Average HH Income | \$94,325       | \$79,087   | \$78,606    |  |