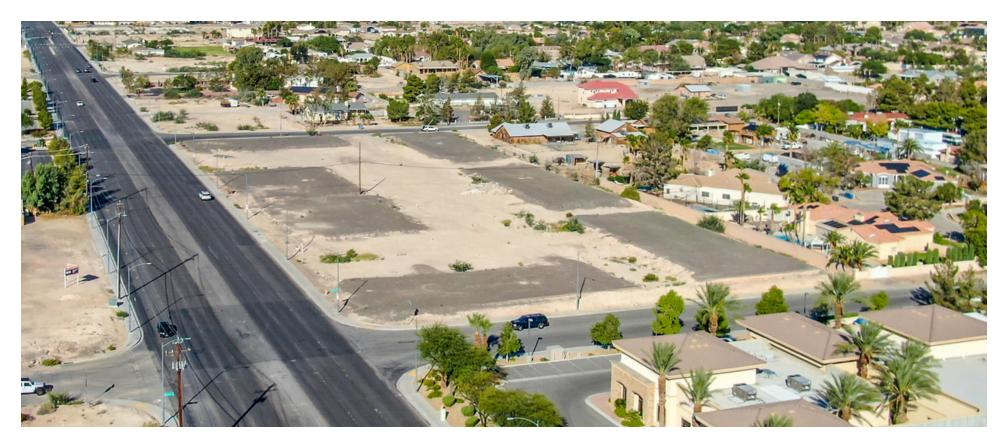

#### **PROPERTY DESCRIPTION**

Empty parcel located on the high traffic Windmill Lane. Lot extends corner to corner between Placid St & Fairfield Ave. Less than one mile from the two mega proposals of Oak View Groups NBA Stadium & Resort and Brightlines Train Station that will connect Southern California with Las Vegas.

#### **PROPERTY HIGHLIGHTS**

- Along High Traffic Windmill Lane
- Land already has an approved site plan with NOFA
- Near South Strip Outlet Mall
- Near proposed NBA Stadium and Resort
- Near proposed Brightline Train Station