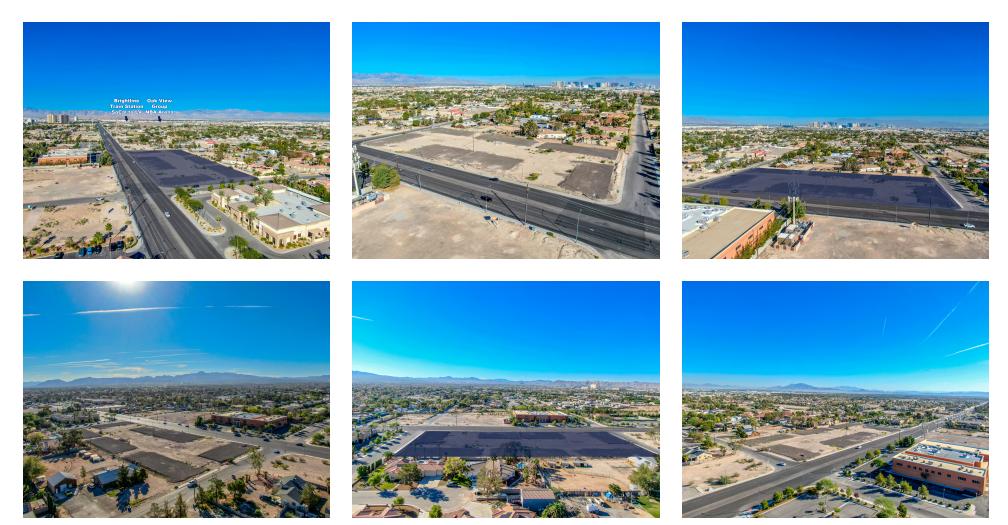

#### **PROPERTY DESCRIPTION**

Empty parcel located on the high traffic Windmill Lane. Lot extends corner to corner between Placid St & Fairfield Ave. Less than one mile from the two mega proposals of Oak View Groups NBA Stadium & Resort and Brightlines Train Station that will connect Southern California with Las Vegas.

#### **PROPERTY HIGHLIGHTS**

- Along High Traffic Windmill Lane
- Land already has an approved site plan with NOFA
- Near South Strip Outlet Mall
- Near proposed NBA Stadium and Resort
- Near proposed Brightline Train Station