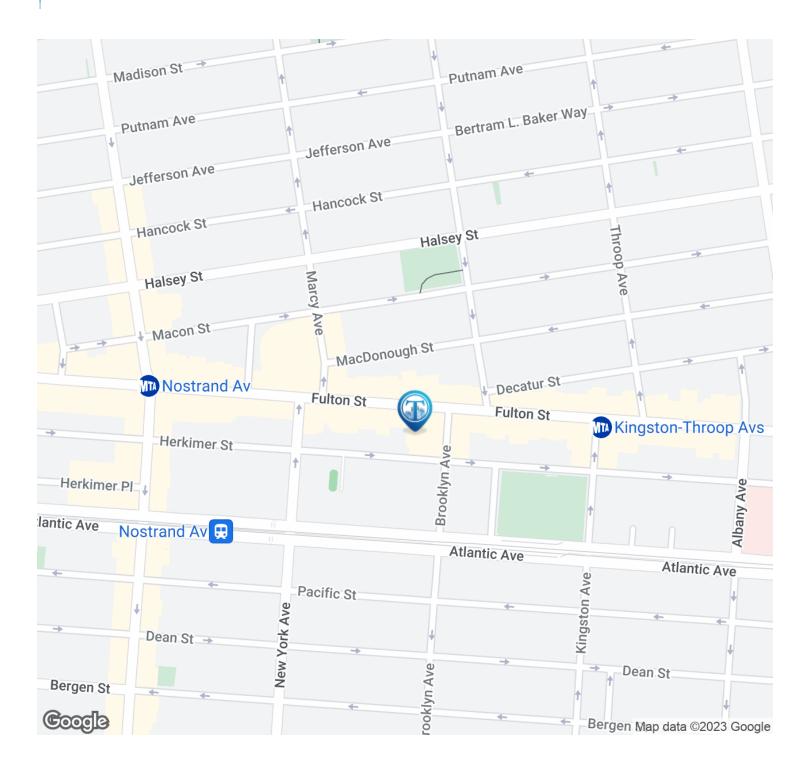

718-437-6100

Available SF: 1,750 SF

Building Size: 17,480 SF

Lot Size: 4,262 SF

Zoning: R7D

#### **LOCATION OVERVIEW**

Located in the Bed-Stuy neighborhood of Brooklyn between Tompkins Ave & Marcy Ave near the Kingston - Throop Ave subway station.

Nearest Transit: A & C trains at Kingston - Throop Ave and the B25 bus line.

Nearby tenants include Walgreens, Bravo Supermarket, Taco Bell, Sweet Brooklyn Bar, Blink Fitness, Corto, Lovers Rock, Peaches HotHouse, Fulton Ale House, McDonald's, TD Bank, and more!

#### **PROPERTY HIGHLIGHTS**

- Half basement
- Backyard



# 1,750 SF | 1409 Fulton St | Retail Space w/ Backyard for Lease 1409 Fulton Street, Brooklyn, NY 11216



#### **Additional Photos**





















1409 Fulton Street, Brooklyn, NY 11216



#### **Location Map**





1409 Fulton Street, Brooklyn, NY 11216



#### Demographics Map & Report



| POPULATION           | 0.25 MILES | 0.5 MILES | 1 MILE   |
|----------------------|------------|-----------|----------|
| Total Population     | 11,343     | 47,663    | 187,101  |
| Average Age          | 34.7       | 35.4      | 34.7     |
| Average Age (Male)   | 36.0       | 36.0      | 33.6     |
| Average Age (Female) | 34.2       | 36.2      | 35.9     |
|                      |            |           |          |
| HOUSEHOLDS & INCOME  | 0.25 MILES | 0.5 MILES | 1 MILE   |
| Total Households     | 5,082      | 22,462    | 85,246   |
| # of Persons per HH  | 2.2        | 2.1       | 2.2      |
| Average HH Income    | \$100,561  | \$89,107  | \$89,045 |
|                      |            |           |