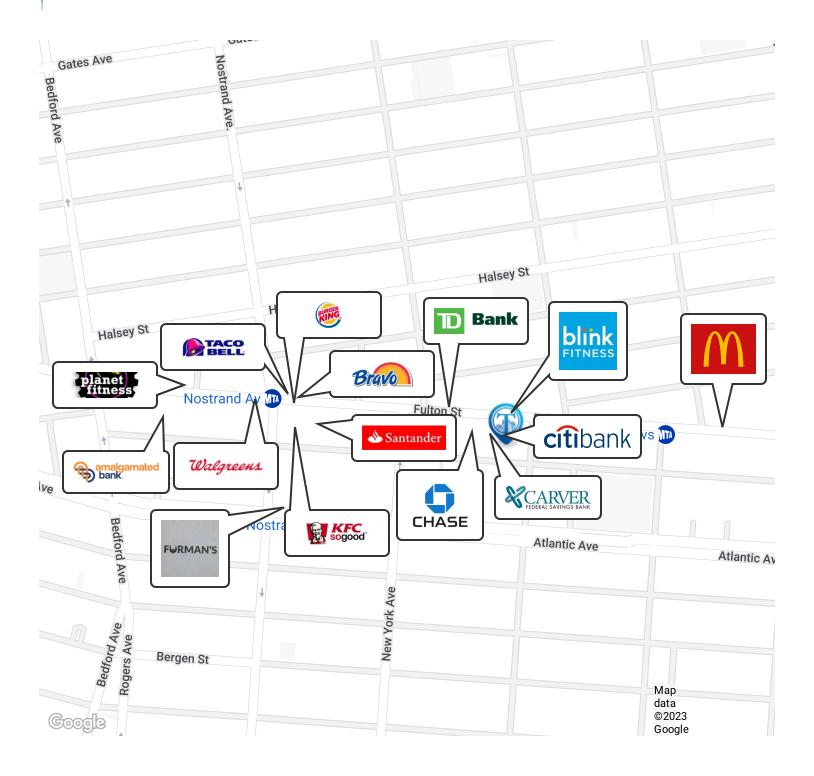

Nearby tenants include Walgreens, Bravo Supermarket, Taco Bell, Sweet Brooklyn Bar, Blink Fitness, Corto, Lovers Rock, Peaches HotHouse, Fulton Ale House, McDonald's, TD Bank, and more!

#### Retailer Map