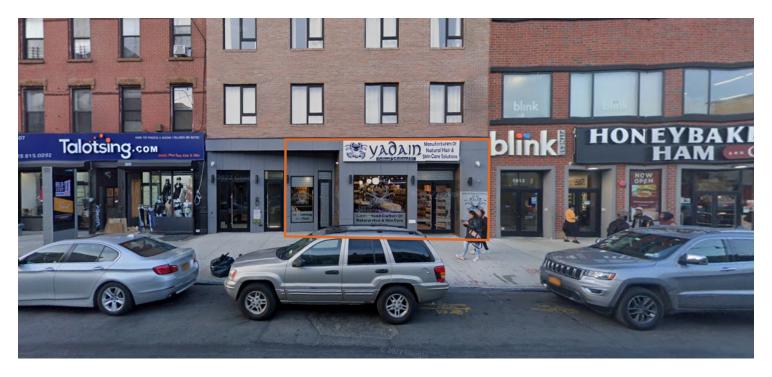

# FOR LEASE | RETAIL SPACE 1,750 SF | 1409 Fulton St | Retail Space w/ Backyard for Lease

1409 Fulton Street, Brooklyn, NY 11216

Shlomi Bagdadi 718.437.6100 sb@tristatecr.com Avi Akiva 718.437.6100 x110 Avi.A@TriStateCR.com



1409 Fulton Street, Brooklyn, NY 11216



#### **Executive Summary**



#### **OFFERING SUMMARY**

Lease Rate: Call: 718-437-6100

Available SF: 1,750 SF

Building Size: 17,480 SF

Lot Size: 4,262 SF

Zoning: R7D

#### **LOCATION OVERVIEW**

Located in the Bed-Stuy neighborhood of Brooklyn between Tompkins Ave & Marcy Ave near the Kingston - Throop Ave subway station.

Nearest Transit: A & C trains at Kingston - Throop Ave and the B25 bus line.

Nearby tenants include Walgreens, Bravo Supermarket, Taco Bell, Sweet Brooklyn Bar, Blink Fitness, Corto, Lovers Rock, Peaches HotHouse, Fulton Ale House, McDonald's, TD Bank, and more!

#### **PROPERTY HIGHLIGHTS**

- Half basement
- Backyard



# 1,750 SF | 1409 Fulton St | Retail Space w/ Backyard for Lease 1409 Fulton Street, Brooklyn, NY 11216



#### **Additional Photos**





















1409 Fulton Street