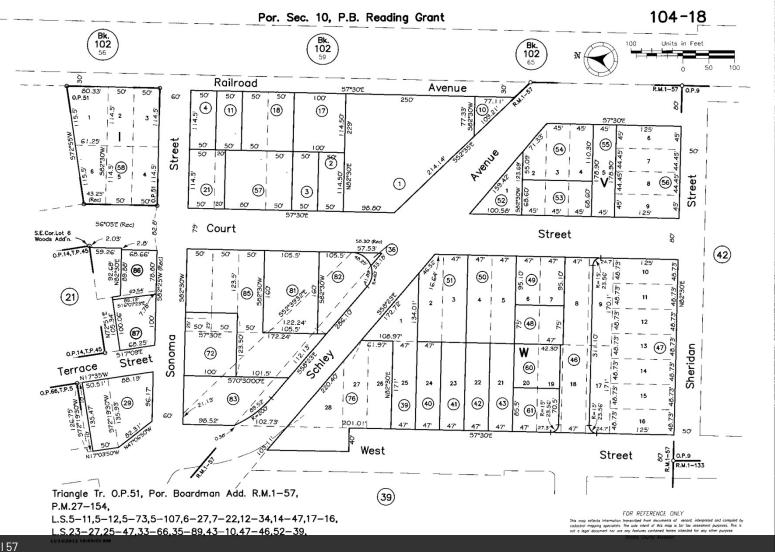

## ASSESSOR PARCEL MAP

2321 COURT ST, REDDING, CA 96001

Subject Parcel is identified as Parcel 57