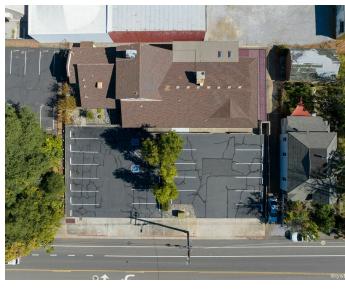

## PROPERTY SUMMARY

2321 COURT ST, REDDING, CA 96001

### PROPERTY DESCRIPTION

5,329 SF standalone building located in West Redding currently used for an outpatient physical therapy office, but could be easily converted to conventional medical use or professional office! Floorplan includes waiting room, large reception area, 6 plumbed exam rooms (or offices), one conference or cold plunge room, 3 private offices, large open work area or therapy gym, production area, multiple restrooms and lower level with windows for additional working space or gym.

### **OFFERING SUMMARY**

Sale Price: \$875,000

Lot Size: 0.35 Acres

Building Size: 5,329 SF

APN: 104-180-057

Zoning: RED GO - General Office

JESS WHITLOW, CCIM
Broker Associate/Consultant

530.605.5169 jess@coxrec.com