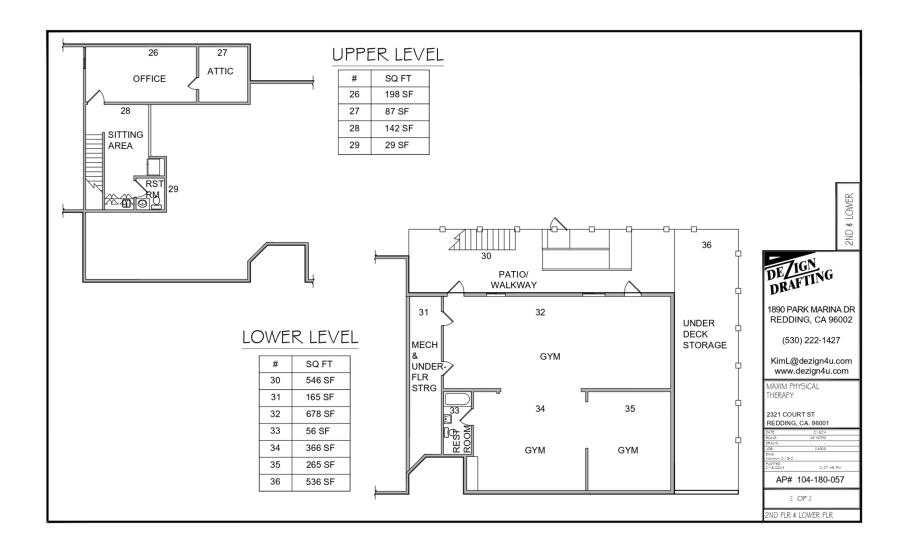

## LOWER LEVEL & UPPER LEVER FLOOR PLA

Real Estate Consultants

2321 COURT ST, REDDING, CA 96001

### PROPERTY DESCRIPTION

5,329 SF standalone building located in West Redding currently used for an outpatient physical therapy office, but could be easily converted to conventional medical use or professional office! Floorplan includes waiting room, large reception area, 6 plumbed exam rooms (or offices), one conference or cold plunge room, 3 private offices, large open work area or therapy gym, production area, multiple restrooms and lower level with windows for additional working space or gym.