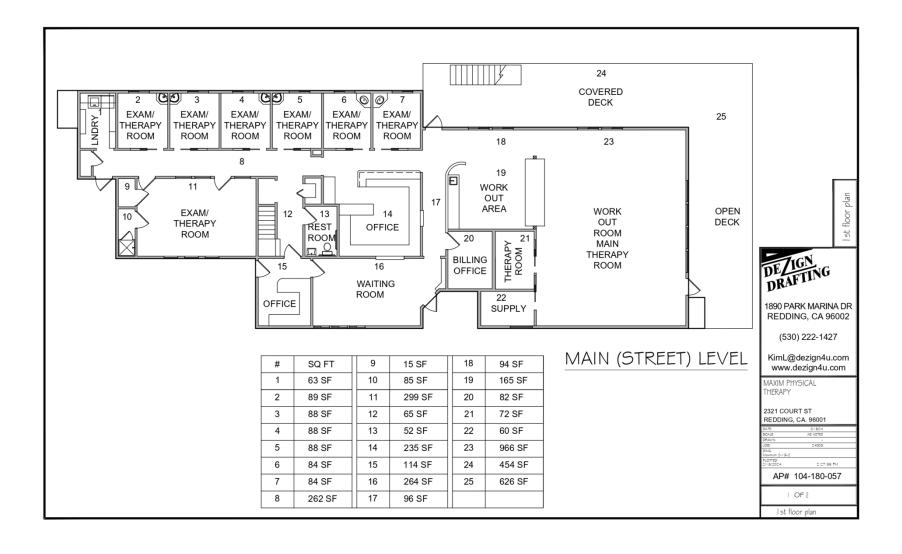

## MAIN (STREET) LEVEL FLOOR PLAN

2321 COURT ST, REDDING, CA 96001

### PROPERTY DESCRIPTION

5,329 SF standalone building located in West Redding currently used for an outpatient physical therapy office, but could be easily converted to conventional medical use or professional office! Floorplan includes waiting room, large reception area, 6 plumbed exam rooms (or offices), one conference or cold plunge room, 3 private offices, large open work area or therapy gym, production area, multiple restrooms and lower level with windows for additional working space or gym.