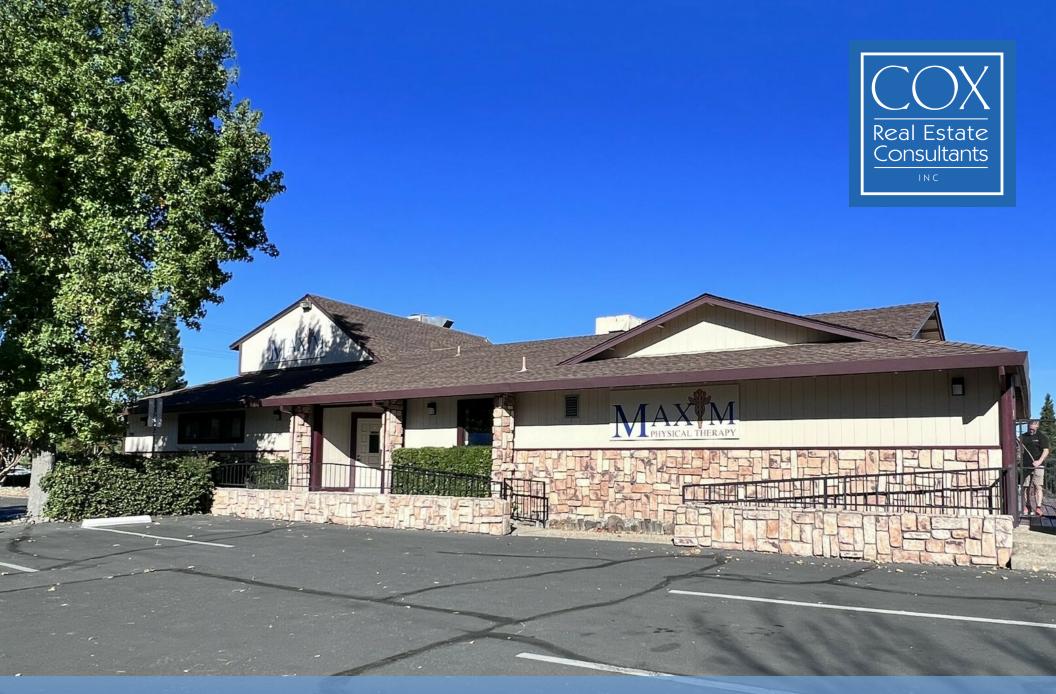

# MAXIM PHYSICAL THERAPY BUILDING

2321 COURT ST, REDDING, CA 96001

## PROPERTY SUMMARY

2321 COURT ST, REDDING, CA 96001

### PROPERTY DESCRIPTION

5,329 SF standalone building located in West Redding currently used for an outpatient physical therapy office, but could be easily converted to conventional medical use or professional office! Floorplan includes waiting room, large reception area, 6 plumbed exam rooms (or offices), one conference or cold plunge room, 3 private offices, large open work area or therapy gym, production area, multiple restrooms and lower level with windows for additional working space or gym.