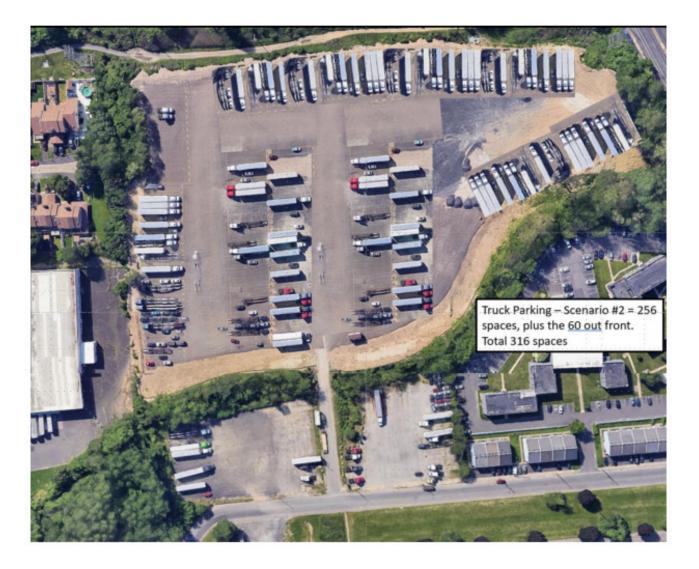

## **10169–75 NORTHEAST BLVD. AND 1100 RED LION RD.** PHILADELPHIA, PA

# AVAILABLE FOR LEASE

14.87 Acres

## **PROPERTY HIGHLIGHTS**

- Population of 139,319 within 3 miles, with average household income of \$76,981
- Traffic count on Red Lion Road / Jamison Avenue is 35,422 daily
- Located between Bustleton Ave. and Roosevelt Blvd., with great access to Route 1, Woodhaven Rd., I-95, and the PA turnpike.

#### DESCRIPTION

#### Parcel 1: 1100 Red Lion Road

Site - 3.17 Acres Parcel #88-4-2390-10 Zoned RM-2

#### Parcel 2: 10169-10175 Northeast Blvd

Site - 11.7 Acres Parcel #88-4-2390-01 Zoned I-1 (Light Industrial)





## **TRUCK PARKING**





## **DEMOGRAPHICS MAP & REPORT**

| POPULATION           | 1 MILE | 5 MILES | 10 MILES |
|----------------------|--------|---------|----------|
| Total Population     | 187    | 8,281   | 41,377   |
| Average Age          | 41.4   | 40.1    | 40.7     |
| Average Age (Male)   | 41.7   | 39.7    | 39.9     |
| Average Age (Female) | 41.3   | 41.0    | 41.6     |

#### HOUSEHOLDS & INCOME 1 MILE 5 MILES 10 MILES

| Total Households    | 70        | 3,188     | 16,490    |
|---------------------|-----------|-----------|-----------|
| # of Persons per HH | 2.7       | 2.6       | 2.5       |
| Average HH Income   | \$64,261  | \$55,937  | \$54,260  |
| Average House Value | \$157,235 | \$138,435 | \$137,484 |

\* Demographic data derived from 2020 ACS - US Census

#### Perkasie New Hope La