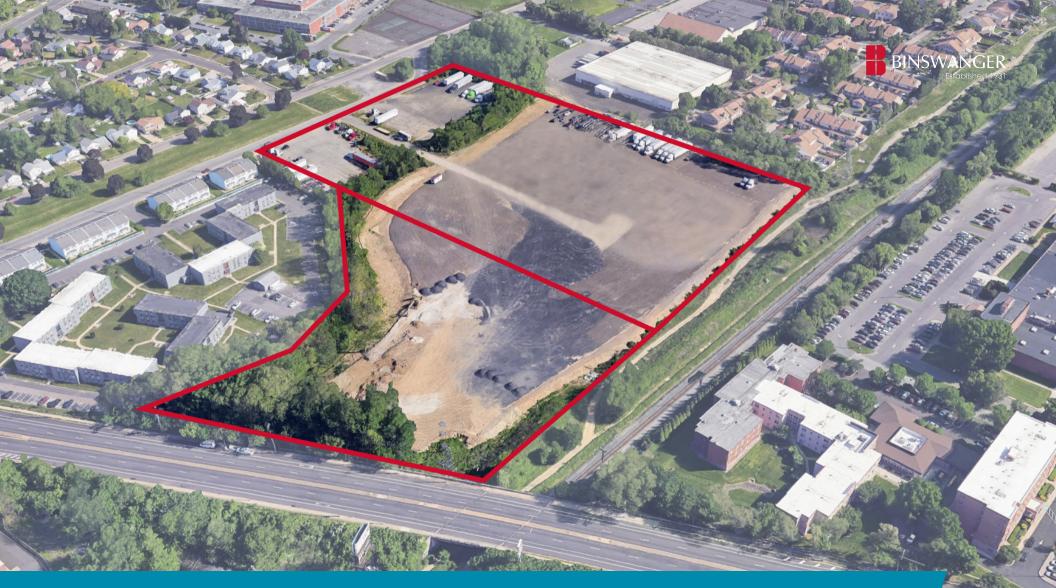

## **10169–75 NORTHEAST BLVD. AND 1100 RED LION RD.** PHILADELPHIA, PA

# AVAILABLE FOR LEASE

14.87 Acres

## **PROPERTY HIGHLIGHTS**

- Population of 139,319 within 3 miles, with average household income of \$76,981
- Traffic count on Red Lion Road / Jamison Avenue is 35,422 daily
- Located between Bustleton Ave. and Roosevelt Blvd., with great access to Route 1, Woodhaven Rd., I-95, and the PA turnpike.

#### Parcel 1: 1100 Red Lion Road

Site - 3.17 Acres Parcel #88-4-2390-10 Zoned RM-2

#### Parcel 2: 10169-10175 Northeast Blvd

Site - 11.7 Acres Parcel #88-4-2390-01 Zoned I-1 (Light Industrial)