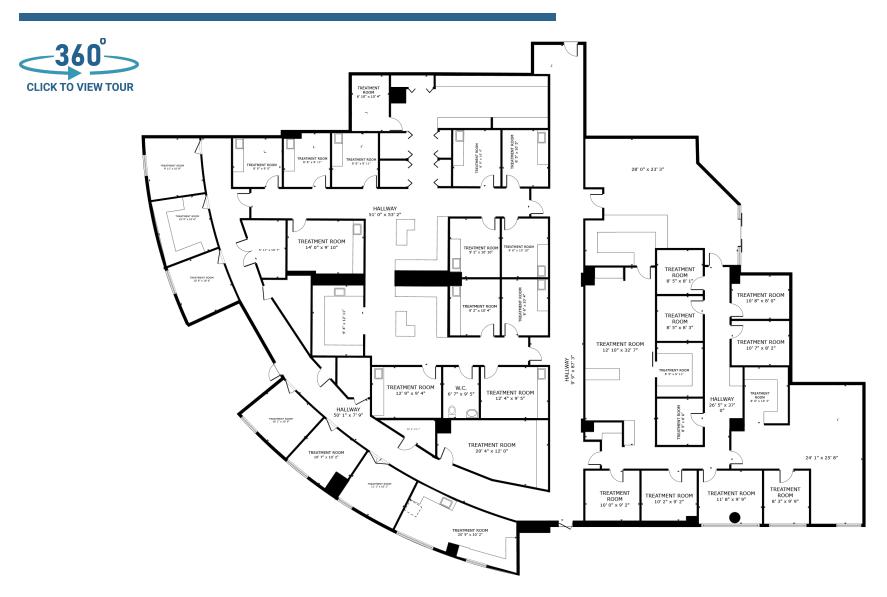

#### **EXECUTIVE SUMMARY**









#### **Location Description**

Convenient parking deck attached to building, quick access to the adjacent medical office buildings and Novant Health Presbyterian Medical Center via Sky Bridges. Pharmacy and Lunch Bistro on first floor. On-site building management.

#### **Property Highlights**

- Convenient parking deck attached to building, quick access to the adjacent medical office buildings and Novant Health Presbyterian Medical Center via Sky Bridges
- Pharmacy and Lunch Bistro on first floor
- On-site building management



WELLTOWER LEASING 833.275.9355 leasing@welltower.com

# welltower



130

9,076 RSF

WELLTOWER LEASING



# welltower





210

3,851 RSF

WELLTOWER LEASING



# welltower





320

2,528 RSF

**WELLTOWER LEASING** 



# welltower





800

9,647 RSF

**WELLTOWER LEASING** 



### **DEMOGRAPHICS MAP & REPORT**



| Population           | 1 Mile | 3 Miles | 5 Miles |
|----------------------|--------|---------|---------|
| Total Population     | 9,887  | 87,420  | 220,777 |
| Average Age          | 38.2   | 34.7    | 35.3    |
| Average Age (Male)   | 38.4   | 34.3    | 33.9    |
| Average Age (Female) | 37.6   | 35.2    | 36.4    |

| Households & Income | 1 Mile    | 3 Miles   | 5 Miles   |
|---------------------|-----------|-----------|-----------|
| Total Households    | 4,667     | 41,314    | 97,391    |
| # of Persons per HH | 2.1       | 2.1       |