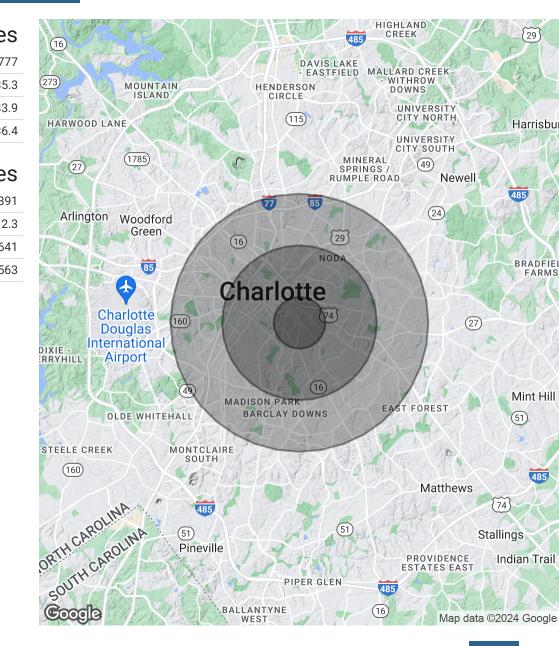

### **DEMOGRAPHICS MAP & REPORT**

| Population           | 1 Mile | 3 Miles | 5 Miles |
|----------------------|--------|---------|---------|
| Total Population     | 9,887  | 87,420  | 220,777 |
| Average Age          | 38.2   | 34.7    | 35.3    |
| Average Age (Male)   | 38.4   | 34.3    | 33.9    |
| Average Age (Female) | 37.6   | 35.2    | 36.4    |

| Households & Income | 1 Mile    | 3 Miles   | 5 Miles   |
|---------------------|-----------|-----------|-----------|
| Total Households    | 4,667     | 41,314    | 97,391    |
| # of Persons per HH | 2.1       | 2.1       | 2.3       |
| Average HH Income   | \$134,242 | \$102,457 | \$79,641  |
| Average House Value | \$547,738 | \$518,790 | \$385,563 |

2020 American Community Survey (ACS)