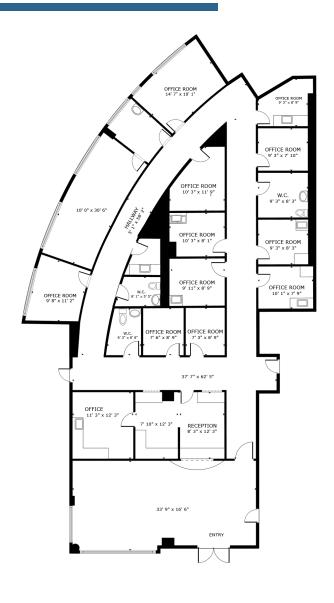

#### **EXECUTIVE SUMMARY**









#### **Location Description**

Convenient parking deck attached to building, quick access to the adjacent medical office buildings and Novant Health Presbyterian Medical Center via Sky Bridges. Pharmacy and Lunch Bistro on first floor. On-site building management.

#### **Property Highlights**

- Convenient parking deck attached to building, quick access to the adjacent medical office buildings and Novant Health Presbyterian Medical Center via Sky Bridges
- Pharmacy and Lunch Bistro on first floor
- On-site building management



WELLTOWER LEASING 833.275.9355 leasing@welltower.com

# welltower



130

9,076 RSF

WELLTOWER LEASING



# welltower





210

3,851 RSF

WELLTOWER LEASING



# welltower





320

2,528 RSF

**WELLTOWER LEASING** 



# welltower





800

9,647 RSF

**WELLTOWER LEASING** 



### **DEMOGRAPHICS MAP & REPORT**



| Population           | 1 Mile | 3 Miles | 5 Miles |
|----------------------|--------|---------|---------|
| Total Population     | 9,887  | 87,420  | 220,777 |
| Average Age          | 38.2   | 34.7    | 35.3    |
| Average Age (Male)   | 38.4   | 34.3    | 33.9    |
| Average Age (Female) | 37.6   | 35.2    | 36.4    |

| Households & Income | 1 Mile    | 3 Miles   | 5 Miles   |
|---------------------|-----------|-----------|-----------|
| Total Households    | 4,667     | 41,314    | 97,391    |
| # of Persons per HH | 2.1       | 2.1       | 2.3       |
| Average HH Income   | \$134,242 | \$102