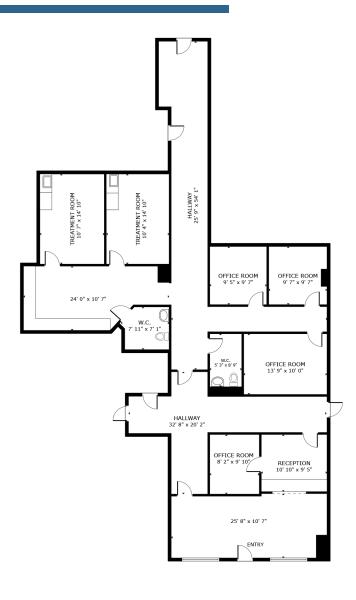

#### **EXECUTIVE SUMMARY**









#### **Location Description**

Convenient parking deck attached to building, quick access to the adjacent medical office buildings and Novant Health Presbyterian Medical Center via Sky Bridges. Pharmacy and Lunch Bistro on first floor. On-site building management.

#### **Property Highlights**

- Convenient parking deck attached to building, quick access to the adjacent medical office buildings and Novant Health Presbyterian Medical Center via Sky Bridges
- Pharmacy and Lunch Bistro on first floor
- On-site building management



WELLTOWER LEASING 833.275.9355 leasing@welltower.com

# welltower



130

9,076 RSF

WELLTOWER LEASING



# welltower





210

3,851 RSF

WELLTOWER LEASING



# welltower





320

2,528 RSF

**WELLTOWER LEASING** 



# welltower





800

9,647 RSF

**WELLTOWER LEASING** 



### **DEMOGRAPHICS MAP & REPORT**



| Population           | 1 Mile | 3 Miles | 5 Miles |
|----------------------|--------|---------|---------|
| Total Population     | 9,887  | 87,420  | 220,777 |
| Average Age          | 38.2   | 34.7    | 35.3    |
| Average Age (Male)   | 38.4   | 34.3    | 33.9    |
| Average Age (Female) | 37.6   | 35.2    | 36.4    |

| Households & Income | 1 Mile    | 3 Miles   | 5 Miles   |
|---------------------|-----------|-----------|-----------|
| Total Households    | 4,667     | 41,314    | 97,391    |
| # of Persons per HH | 2.1       | 2.1       | 2.3       |
| Average HH Income   | \$134,242 | \$102,457 | \$79,641  |
| Average House Value | \$547,738 |