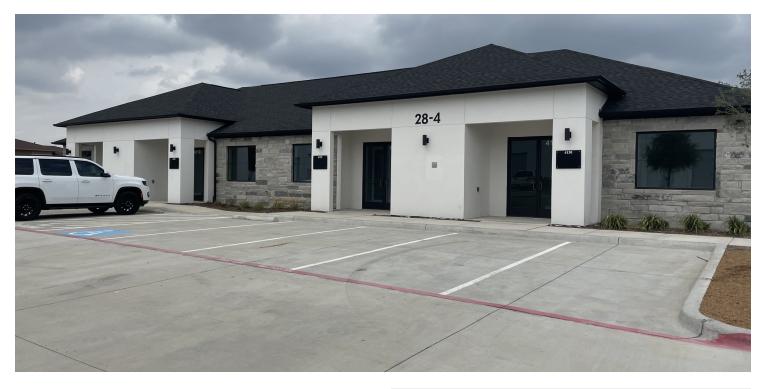

#### PROPERTY DESCRIPTION

Brand new and beautifully finished office space with Receptions, 4 offices, kitchen & restroom. Front office could also be used as conference/meeting room. Convenient location in Allen on the corner of Greenville & Prestige Circle, just minutes from 75-Central Expwy.

#### **PROPERTY HIGHLIGHTS**

- · Prime Allen Location
- NEW & MOVE-IN READY
- · Beautiful Finish Out
- · Affordable Lease Rate

# PRESTIGE OFFICE PARK

28 Prestige Circle, Allen, TX 75002

We obtained the information above from sources we believe to be reliable. However, we have not verified its accuracy and make no guarantee, warranty or representation about it. It is submitted subject to the possibility of errors, omissions, change of price, rental or other conditions, prior sale, lease or financing, or withdrawal without notice. We include projections, opinions, assumptions or estimates for example only, and they may not represent current or future performance of the property's ou and your tax and legal advisors should conduct your own investigation of the property and transaction.