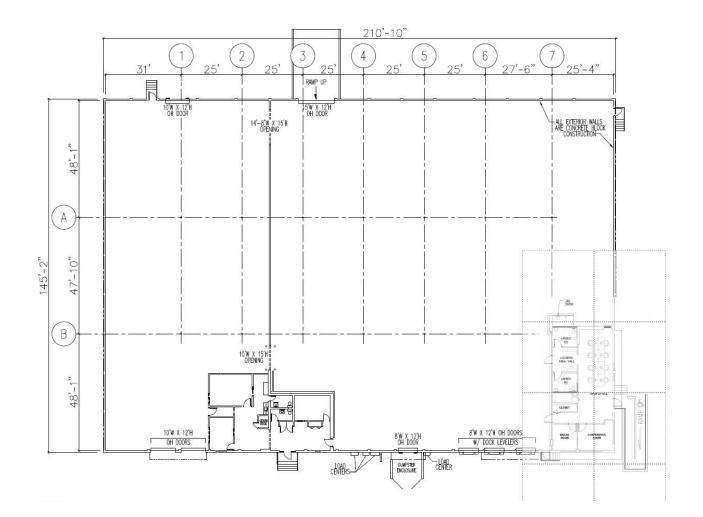

## 290 SW 14th Avenue, Pompano Beach, FL 33069

**Dock doors** 

**Drive In Doors** 1

**Column Spacing** 47' x 25'

Parking 26

Power

1,200 amps

**Sprinklers** Wet system

**Clear Height** 

**Building Depth** 

20' +/-

146'