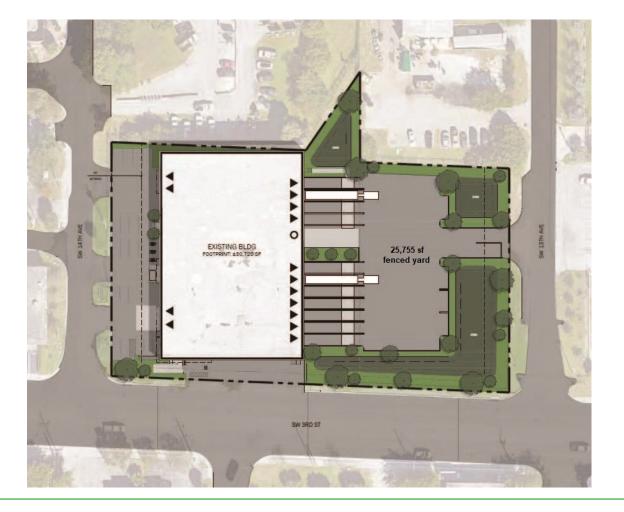

#### **Property Highlights**

- 30,608 sf freestanding warehouse on 2.2 acres
- 25,755 sf fenced yard private truck court
- 20 foot +/- clear height
- Multiple office configurations that can be built to suit
- Fully fire sprinklered
- Vehicle stalls- 25
- Trailer stalls- 9