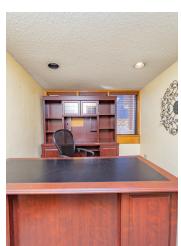

#### **PROPERTY OVERVIEW**

This well maintained free standing office building features prominent signage visible from I-44, ample parking and additional land to the west for expansion. The building is centrally located with easy access to I-44, Hefner Parkway and I-235 (Broadway Extension). The layout features a large reception area, multiple offices, conference room, training room, multiple open areas and abundant storage. This property is ideal for an owner/occupant or investor.

#### **PROPERTY HIGHLIGHTS**

- Free Standing Building
- Highly visible from I-44
- Prominent signage
- Ample Parking
- Easy access to I-44, Hefner Parkway and I-235 (Broadway Extension)
- Move in ready condition
- · Additional lot to the west included