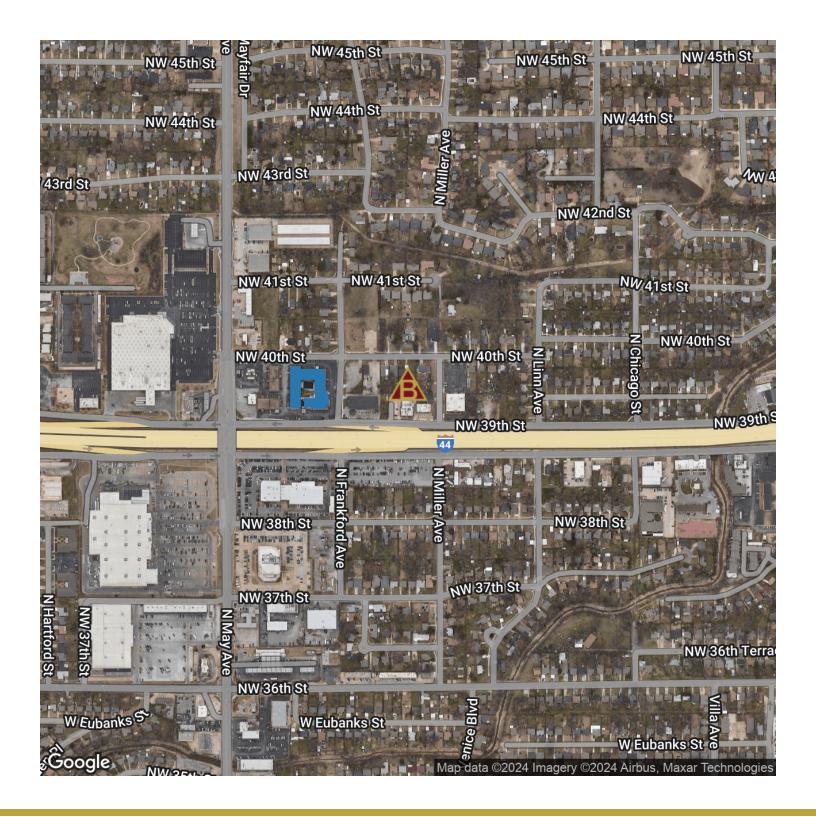

#### **PROPERTY OVERVIEW**

This well maintained free standing office building features prominent signage visible from I-44, ample parking and additional land to the west for expansion. The building is centrally located with easy access to I-44, Hefner Parkway and I-235 (Broadway Extension). The layout features a large reception area, multiple offices, conference room, training room, multiple open areas and abundant storage. This property is ideal for an owner/occupant or investor.

#### **PROPERTY HIGHLIGHTS**

- Free Standing Building
- Highly visible from I-44
- Prominent signage
- Ample Parking
- Easy access to I-44, Hefner Parkway and I-235 (Broadway Extension)
- Move in ready condition
- · Additional lot to the west included

2709 W I 44 SERVICE RD, OKLAHOMA CITY, OK 73112

2709 W I 44 SERVICE RD, OKLAHOMA CITY, OK 73112

2709 W I 44 SERVICE RD, OKLAHOMA CITY, OK 73112

| POPULATION           | 0.25 MILES | 0.5 MILES | 1 MILE |
|----------------------|------------|-----------|--------|
| Total Population     | 569        | 3,018     | 13,939 |
| Average Age          | 33.9       | 33.8      | 35.0   |
| Average Age (Male)   | 33.5       | 35.7      | 37.6   |
| Average Age (Female) | 36.2       | 35.9      | 34.7   |