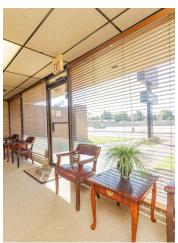

#### **PROPERTY OVERVIEW**

This well maintained free standing office building features prominent signage visible from I-44, ample parking and additional land to the west for expansion. The building is centrally located with easy access to I-44, Hefner Parkway and I-235 (Broadway Extension). The layout features a large reception area, multiple offices, conference room, training room, multiple open areas and abundant storage. This property is ideal for an owner/occupant or investor.