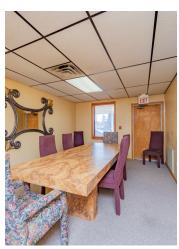

#### **PROPERTY OVERVIEW**

This well maintained free standing office building features prominent signage visible from I-44, ample parking and additional land to the west for expansion. The building is centrally located with easy access to I-44, Hefner Parkway and I-235 (Broadway Extension). The layout features a large reception area, multiple offices, conference room, training room, multiple open areas and abundant storage. This property is ideal for an owner/occupant or investor.