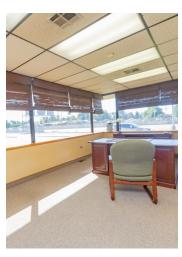

#### **PROPERTY OVERVIEW**

This well maintained free standing office building features prominent signage visible from I-44, ample parking and additional land to the west for expansion. The building is centrally located with easy access to I-44, Hefner Parkway and I-235 (Broadway Extension). The layout features a large reception area, multiple offices, conference room, training room, multiple open areas and abundant storage. This property is ideal for an owner/occupant or investor.

#### **PROPERTY HIGHLIGHTS**

- Free Standing Building
- Highly visible from I-44
- Prominent signage
- Ample Parking
- Easy access to I-44, Hefner Parkway and I-235 (Broadway Extension)
- Move in ready condition
- · Additional lot to the west included