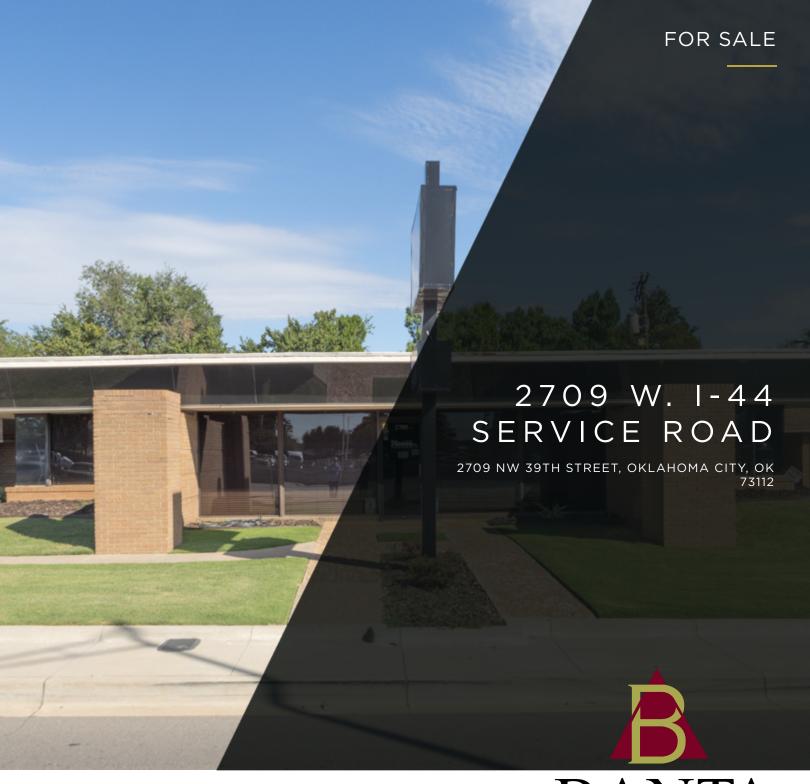

#### **GREG BANTA**

405.840.1600

**GBANTA@THEBANTACOMPANIES.COM** 

2709 W I 44 SERVICE RD, OKLAHOMA CITY, OK 73112

#### **PROPERTY OVERVIEW**

This well maintained free standing office building features prominent signage visible from I-44, ample parking and additional land to the west for expansion. The building is centrally located with easy access to I-44, Hefner Parkway and I-235 (Broadway Extension). The layout features a large reception area, multiple offices, conference room, training room, multiple open areas and abundant storage. This property is ideal for an owner/occupant or investor.