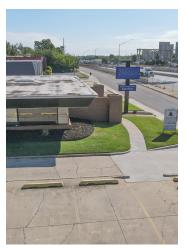

#### **PROPERTY OVERVIEW**

This well maintained free standing office building features prominent signage visible from I-44, ample parking and additional land to the west for expansion. The building is centrally located with easy access to I-44, Hefner Parkway and I-235 (Broadway Extension). The layout features a large reception area, multiple offices, conference room, training room, multiple open areas and abundant storage. This property is ideal for an owner/occupant or investor.

#### **PROPERTY HIGHLIGHTS**

- Free Standing Building
- Highly visible from I-44
- Prominent signage
- Ample Parking
- Easy access to I-44, Hefner Parkway and I-235 (Broadway Extension)
- Move in ready condition
- · Additional lot to the west included