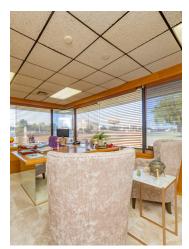

#### **PROPERTY OVERVIEW**

This well maintained free standing office building features prominent signage visible from I-44, ample parking and additional land to the west for expansion. The building is centrally located with easy access to I-44, Hefner Parkway and I-235 (Broadway Extension). The layout features a large reception area, multiple offices, conference room, training room, multiple open areas and abundant storage. This property is ideal for an owner/occupant or investor.

#### **PROPERTY HIGHLIGHTS**

- Free Standing Building
- Highly visible from I-44
- Prominent signage
- Ample Parking
- Easy access to I-44, Hefner Parkway and I-235 (Broadway Extension)
- Move in ready condition
- · Additional lot to the west included