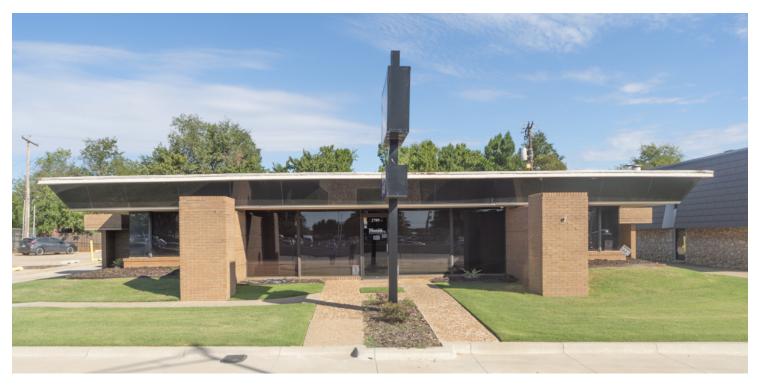

#### **PROPERTY OVERVIEW**

This well maintained free standing office building features prominent signage visible from I-44, ample parking and additional land to the west for expansion. The building is centrally located with easy access to I-44, Hefner Parkway and I-235 (Broadway Extension). The layout features a large reception area, multiple offices, conference room, training room, multiple open areas and abundant storage. This property is ideal for an owner/occupant or investor.

#### **PROPERTY HIGHLIGHTS**

- Free Standing Building
- Highly visible from I-44
- Prominent signage
- Ample Parking
- Easy access to I-44, Hefner Parkway and I-235 (Broadway Extension)
- Move in ready condition
- · Additional lot to the west included