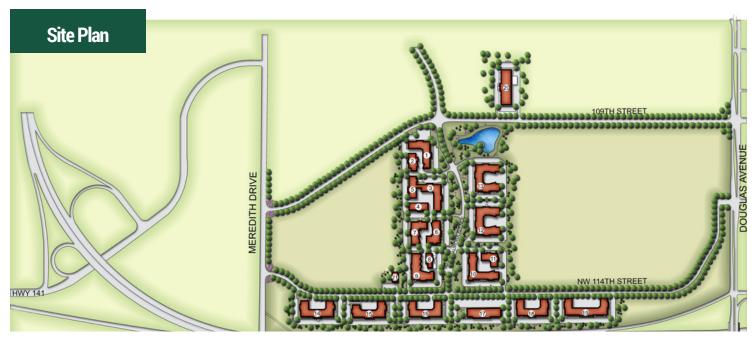

### **Park Amenities**

- On-site professional property management
- Executive conference center & child care center
- Wellness center with shower & locker rooms
- Beautiful green space with pond, picnic areas & trails
- Convenient access to I-80/35, Douglas Ave & Meredith Dr
- · Flexibility to accommodate expansion needs
- Space planning/design, technology, construction & move coordination services available
- Local, long-term owner