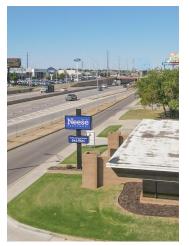

#### **PROPERTY OVERVIEW**

This well maintained free standing office building features prominent signage visible from I-44, ample parking and additional land to the west for expansion. The building is centrally located with easy access to I-44, Hefner Parkway and I-235 (Broadway Extension). The layout features a large reception area, multiple offices, conference room, training room, multiple open areas and abundant storage. This property is ideal for a business needing high exposure.

#### **PROPERTY HIGHLIGHTS**

2709 W I 44 SERVICE RD, OKLAHOMA CITY, OK 73112

2709 W I 44 SERVICE RD, OKLAHOMA CITY, OK 73112

2709 W I 44 SERVICE RD, OKLAHOMA CITY, OK 73112

| POPULATION           | 0.25 MILES | 0.5 MILES | 1 MILE |
|----------------------|------------|-----------|--------|
| Total Population     | 569        | 3,018     | 13,939 |
| Average Age          | 33.9       | 33.8      | 35.0   |
| Average Age (Male)   | 33.5       | 35.7      | 37.6   |
| Average Age (Female) | 36.2       | 35.9      | 34.7   |