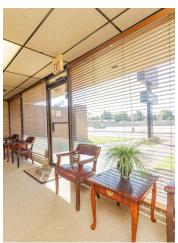

#### **PROPERTY OVERVIEW**

This well maintained free standing office building features prominent signage visible from I-44, ample parking and additional land to the west for expansion. The building is centrally located with easy access to I-44, Hefner Parkway and I-235 (Broadway Extension). The layout features a large reception area, multiple offices, conference room, training room, multiple open areas and abundant storage. This property is ideal for a business needing high exposure.