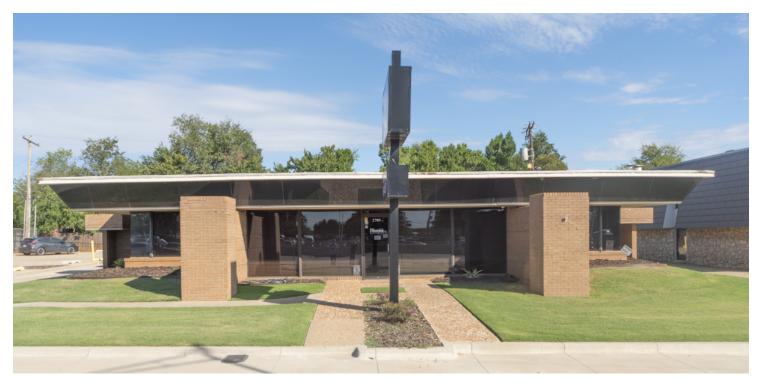

#### **PROPERTY OVERVIEW**

This well maintained free standing office building features prominent signage visible from I-44, ample parking and additional land to the west for expansion. The building is centrally located with easy access to I-44, Hefner Parkway and I-235 (Broadway Extension). The layout features a large reception area, multiple offices, conference room, training room, multiple open areas and abundant storage. This property is ideal for a business needing high exposure.