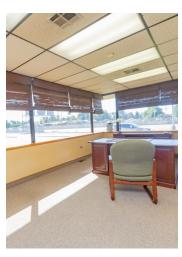

#### **PROPERTY OVERVIEW**

This well maintained free standing office building features prominent signage visible from I-44, ample parking and additional land to the west for expansion. The building is centrally located with easy access to I-44, Hefner Parkway and I-235 (Broadway Extension). The layout features a large reception area, multiple offices, conference room, training room, multiple open areas and abundant storage. This property is ideal for a business needing high exposure.