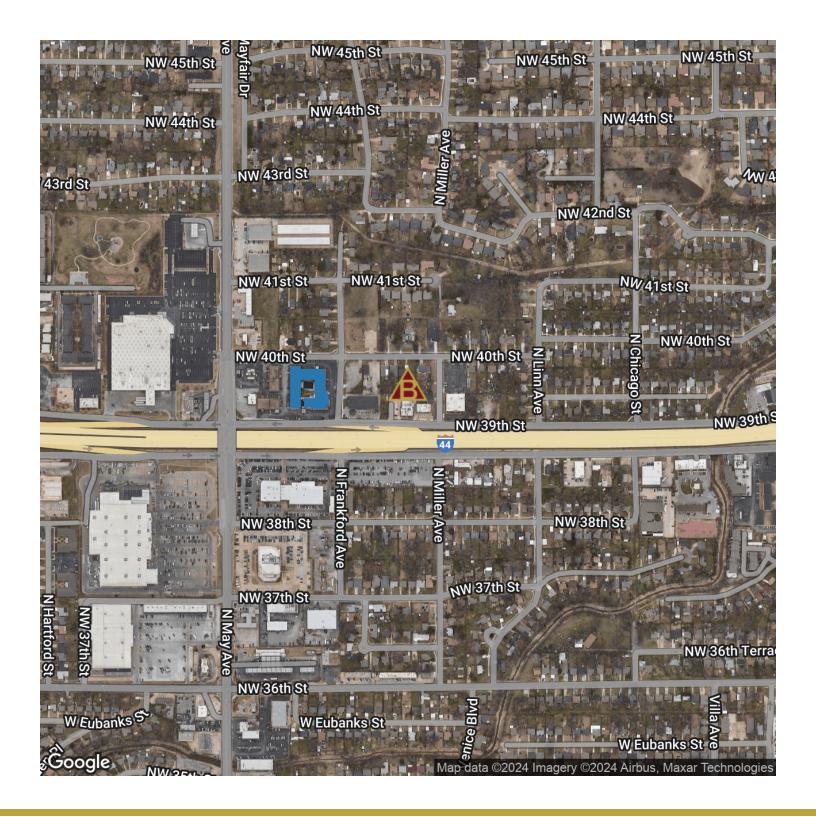

#### **PROPERTY OVERVIEW**

This well maintained free standing office building features prominent signage visible from I-44, ample parking and additional land to the west for expansion. The building is centrally located with easy access to I-44, Hefner Parkway and I-235 (Broadway Extension). The layout features a large reception area, multiple offices, conference room, training room, multiple open areas and abundant storage. This property is ideal for a business needing high exposure.