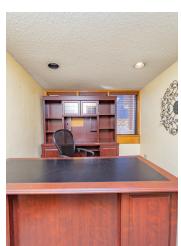

#### **PROPERTY OVERVIEW**

This well maintained free standing office building features prominent signage visible from I-44, ample parking and additional land to the west for expansion. The building is centrally located with easy access to I-44, Hefner Parkway and I-235 (Broadway Extension). The layout features a large reception area, multiple offices, conference room, training room, multiple open areas and abundant storage. This property is ideal for a business needing high exposure.