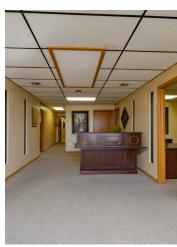

#### **PROPERTY OVERVIEW**

This well maintained free standing office building features prominent signage visible from I-44, ample parking and additional land to the west for expansion. The building is centrally located with easy access to I-44, Hefner Parkway and I-235 (Broadway Extension). The layout features a large reception area, multiple offices, conference room, training room, multiple open areas and abundant storage. This property is ideal for a business needing high exposure.