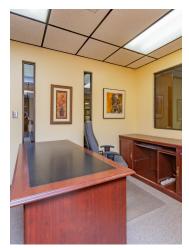

#### **PROPERTY OVERVIEW**

This well maintained free standing office building features prominent signage visible from I-44, ample parking and additional land to the west for expansion. The building is centrally located with easy access to I-44, Hefner Parkway and I-235 (Broadway Extension). The layout features a large reception area, multiple offices, conference room, training room, multiple open areas and abundant storage. This property is ideal for a business needing high exposure.