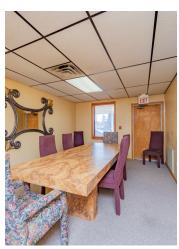

#### **PROPERTY OVERVIEW**

This well maintained free standing office building features prominent signage visible from I-44, ample parking and additional land to the west for expansion. The building is centrally located with easy access to I-44, Hefner Parkway and I-235 (Broadway Extension). The layout features a large reception area, multiple offices, conference room, training room, multiple open areas and abundant storage. This property is ideal for a business needing high exposure.