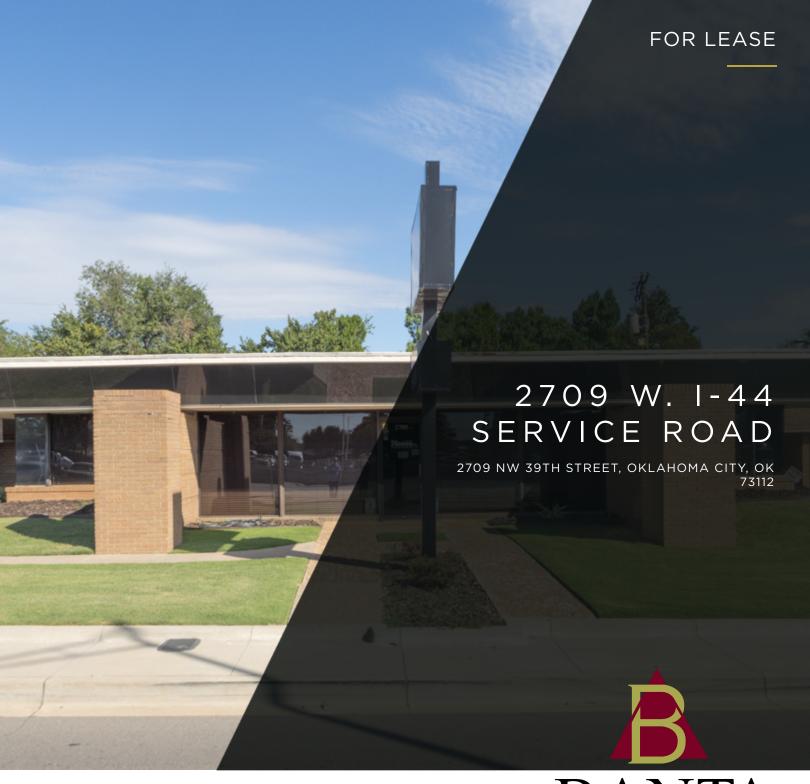

#### **GREG BANTA**

405.840.1600

GBANTA@THEBANTACOMPANIES.COM

2709 W I 44 SERVICE RD, OKLAHOMA CITY, OK 73112

#### **PROPERTY OVERVIEW**

This well maintained free standing office building features prominent signage visible from I-44, ample parking and additional land to the west for expansion. The building is centrally located with easy access to I-44, Hefner Parkway and I-235 (Broadway Extension). The layout features a large reception area, multiple offices, conference room, training room, multiple open areas and abundant storage. This property is ideal for a business needing high exposure.