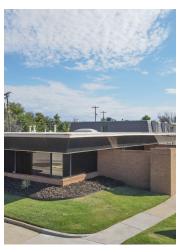

#### **PROPERTY OVERVIEW**

This well maintained free standing office building features prominent signage visible from I-44, ample parking and additional land to the west for expansion. The building is centrally located with easy access to I-44, Hefner Parkway and I-235 (Broadway Extension). The layout features a large reception area, multiple offices, conference room, training room, multiple open areas and abundant storage. This property is ideal for a business needing high exposure.