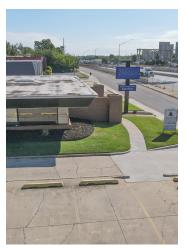

#### **PROPERTY OVERVIEW**

This well maintained free standing office building features prominent signage visible from I-44, ample parking and additional land to the west for expansion. The building is centrally located with easy access to I-44, Hefner Parkway and I-235 (Broadway Extension). The layout features a large reception area, multiple offices, conference room, training room, multiple open areas and abundant storage. This property is ideal for a business needing high exposure.

#### **PROPERTY HIGHLIGHTS**

2709 W I 44 SERVICE RD, OKLAHOMA CITY, OK 73112

2709 W I 44 SERVICE RD, OKLAHOMA CITY, OK 73112

2709 W I 44 SERVICE RD, OKLAHOMA CITY, OK 73112

| POPULATION           | 0.25 MILES | 0.5 MILES | 1 MILE |
|----------------------|------------|-----------|--------|
| Total Population     | 569        | 3,018     | 13,939 |
| Average Age          | 33.9       | 33.8      | 35.0   |
| Average Age (Male)   | 33.5       | 35.7      | 37.6   |
| Average Age (Female) | 36.2       | 35.9      | 34.7   |