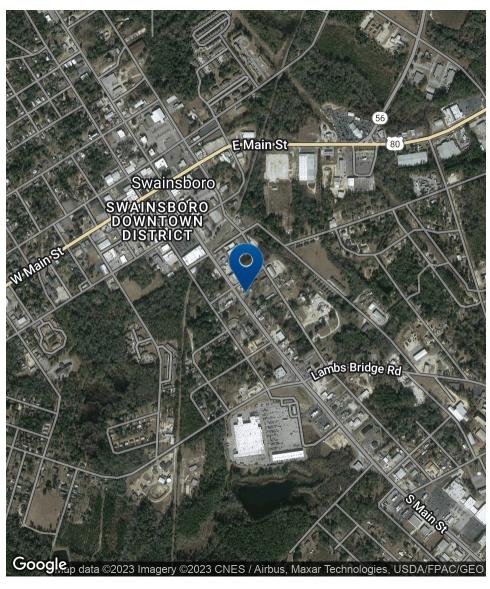

### **Demographics Map & Report**

| POPULATION           | 1 MILE   | 5 MILES  | 10 MILES |
|----------------------|----------|----------|----------|
| Total Population     | 1,067    | 6,263    | 15,255   |
| Average Age          | 33.3     | 33.4     | 35.6     |
| Average Age (Male)   | 29.3     | 29.0     | 31.6     |
| Average Age (Female) | 38.2     | 36.7     | 38.5     |
|                      |          |          |          |
| HOUSEHOLDS & INCOME  | 1 MILE   | 5 MILES  | 10 MILES |
| Total Households     | 569      | 2,741    | 6,538    |
| # of Persons per HH  | 1.9      | 2.3      | 2.3      |
| Average HH Income    | \$25,947 | \$37,501 | \$40,660 |
| Average House Value  | \$83,265 | \$82,861 | \$82,328 |

\* Demographic data derived from 2020 ACS - US Census