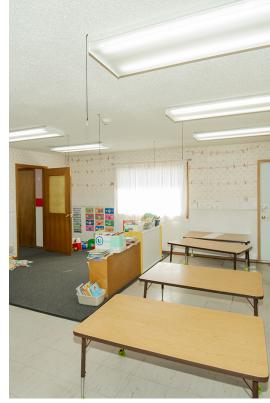

#### **Property Highlights**

- · Recently operated as a daycare
- Two connected building at 6,340 SF
- Fenced-in areas
- Signage available
- Spacious rooms & offices
- Lease Rate: \$12.00/SF (NNN)

| Lease Rate: | \$12.00 SF/yr (NNN) |  |
|-------------|---------------------|--|
| Lease Rate: | \$12.00 SF/yr (NNN) |  |