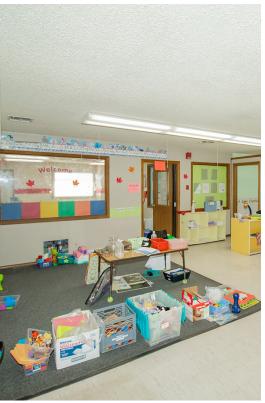

#### **Property Highlights**

- · Recently operated as a daycare
- Two connected building at 6,340 SF
- Fenced-in areas
- Signage available
- Spacious rooms & offices
- Lease Rate: \$12.00/SF (NNN)

| Lease Rate: | \$12.00 SF/yr (NNN) |  |
|-------------|---------------------|--|
| Lease Rate: | \$12.00 SF/yr (NNN) |  |