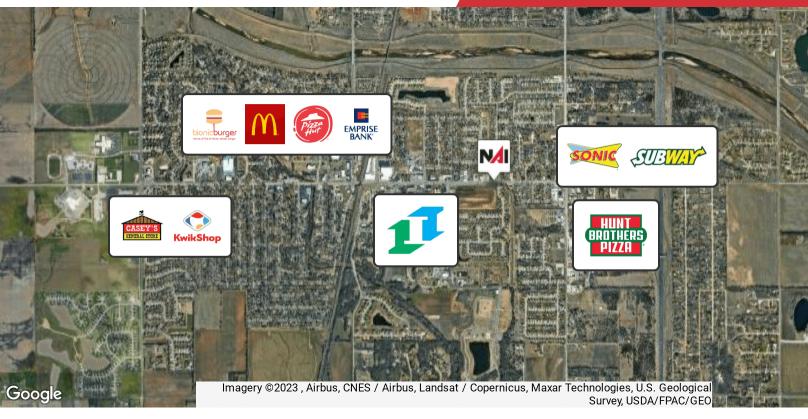

Building Size

| Demographics      | 1 Mile   | 5 Miles  | 10 Miles |
|-------------------|----------|----------|----------|
| Total Households  | 2,321    | 27,596   | 120,693  |
| Total Population  | 5,651    | 64,206   | 265,558  |
| Average HH Income | \$58,660 | \$59,004 | \$56,072 |