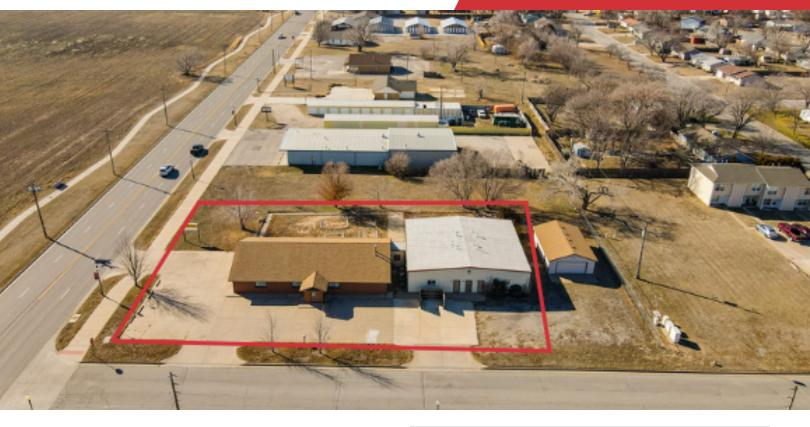

## For Lease 6,340 SF | \$12.00 SF/yr Former Daycare

#### **Property Highlights**

- · Recently operated as a daycare
- Two connected building at 6,340 SF
- Fenced-in areas
- Signage available
- Spacious rooms & offices
- Lease Rate: \$12.00/SF (NNN)

| Lease Rate: | \$12.00 SF/yr (NNN) |  |
|-------------|---------------------|--|
| Lease Rate: | \$12.00 SF/yr (NNN) |  |