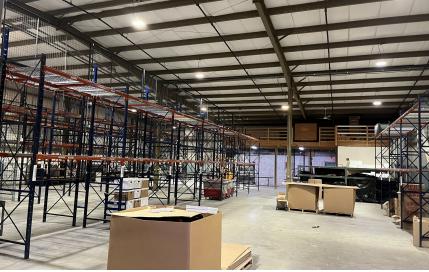

AVAILABLE INDUSTRIAL PROPERTY

20,600 SF 2.87 Acres

## PROPERTY HIGHLIGHTS

- 20,600 SF on 2.87 Acres
- 19'2"-21'5" ceiling height
- One (1) Drive-In
- Four (4) loading docks with Levelers
- Built in 1990
- Fully Sprinklered Dry System
- Rubber Roof Installed in 2017 (20 Year Warranty)
- LED Lighting
- Fully Equipped with AC and Heat
- Public Sewer, Water, and Natural Gas
- Zoned I-1 Limited Industrial District (Muhlenberg Township)
- Tax ID: 66-5309-13-14-8448
- This property is situated in Berks, County, PA within mile of Route 61, which provides access, I-78, Rt 422, and I-76.





# **ADDITIONAL PHOTOS**









### **ADDITIONAL PHOTOS**





## **FLOOR PLANS**





### **DEMOGRAPHICS MAP & REPORT**

| POPULATION           | 1 MILE | 5 MILES | 10 MILES |
|----------------------|--------|---------|----------|
| Total Population     | 5,800  | 117,448 | 286,292  |
| Average Age          | 43.7   | 37.0    | 39.6     |
| Average Age (Male)   | 43.5   | 36.3    | 38.4     |
| Average Age (Female) | 44.0   | 38.7    | 41.1     |

#### HOUSEHOLDS & INCOME 1 MILE 5 MILES 10 MILES **Total Households** 2,283 45,441 114,715 # of Persons per HH 2.5 2.6 2.5 Average HH Income \$94,190 \$65,103 \$76,815 Average House Value \$196,406 \$133,724 \$168,332





<sup>\*</sup> Demographic data derived from 2020 ACS - US Census

## CONTACT



**Timothy Pennington**Partner & Senior Vice President **215.448.6266**tp