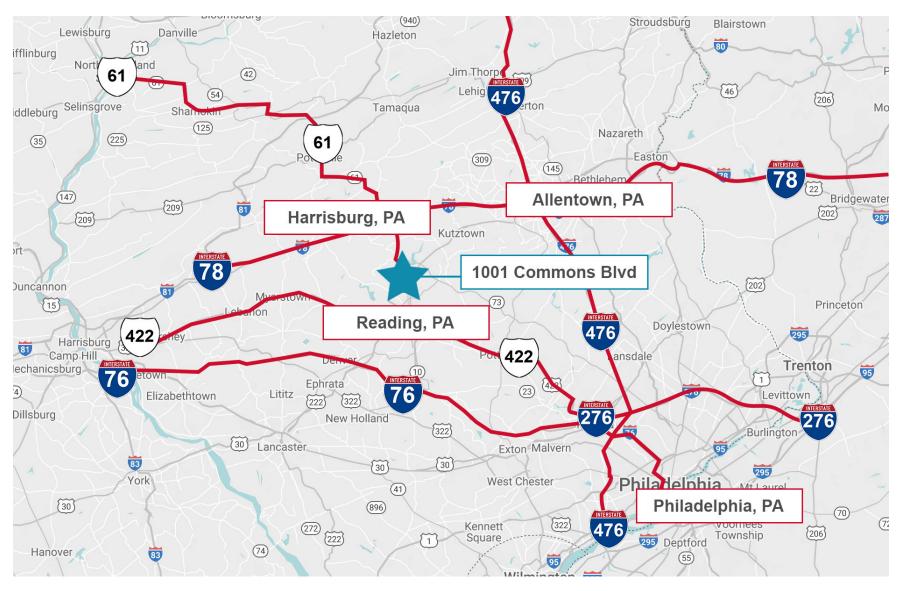

## PROPERTY HIGHLIGHTS

- 20,600 SF on 2.87 Acres
- 19'2"-21'5" ceiling height
- One (1) Drive-In
- Four (4) loading docks with Levelers
- Built in 1990
- Fully Sprinklered Dry System
- Rubber Roof Installed in 2017 (20 Year Warranty)
- LED Lighting
- Fully Equipped with AC and Heat
- Public Sewer, Water, and Natural Gas
- Zoned I-1 Limited Industrial District (Muhlenberg Township)
- Tax ID: 66-5309-13-14-8448
- This property is situated in Berks, County, PA within mile of Route 61, which provides access, I-78, Rt 422, and I-76.