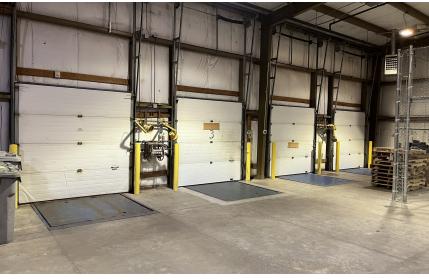

AVAILABLE INDUSTRIAL PROPERTY

20,600 SF 2.87 Acres

## PROPERTY HIGHLIGHTS

- 20,600 SF on 2.87 Acres
- 19'2"-21'5" ceiling height
- One (1) Drive-In
- Four (4) loading docks with Levelers
- Built in 1990
- Fully Sprinklered Dry System
- Rubber Roof Installed in 2017 (20 Year Warranty)
- LED Lighting
- Fully Equipped with AC and Heat
- Public Sewer, Water, and Natural Gas
- Zoned I-1 Limited Industrial District (Muhlenberg Township)
- Tax ID: 66-5309-13-14-8448
- This property is situated in Berks, County, PA within mile of Route 61, which provides access, I-78, Rt 422, and I-76.





# **ADDITIONAL PHOTOS**









### **ADDITIONAL PHOTOS**





## **FLOOR PLANS**





### **DEMOGRAPHICS MAP & REPORT**

| POPULATION           | 1 MILE | 5 MILES | 10 MILES |
|----------------------|--------|---------|----------|
| Total Population     | 5,800  | 117,448 | 286,292  |
| Average Age          | 43.7   | 37.0    | 39.6     |
| Average Age (Male)   | 43.5   | 36.3    | 38.4     |
| Average Age (Female) | 44.0   | 38.7    | 41.1     |

#### HOUSEHOLDS & INCOME 1 MILE 5 MILES 10 MILES **Total Households** 2,283 45,441 114,715 # of Persons per HH 2.5 2.6 2.5 Average HH Income \$94,190 \$65,103 \$76,815 Average House Value \$196,406 \$133,724 \$168,332





<sup>\*</sup> Demographic data derived from 2020 ACS - US Census

## CONTACT



**Timothy Pennington**Partner & Senior Vice President **215.448.6266**