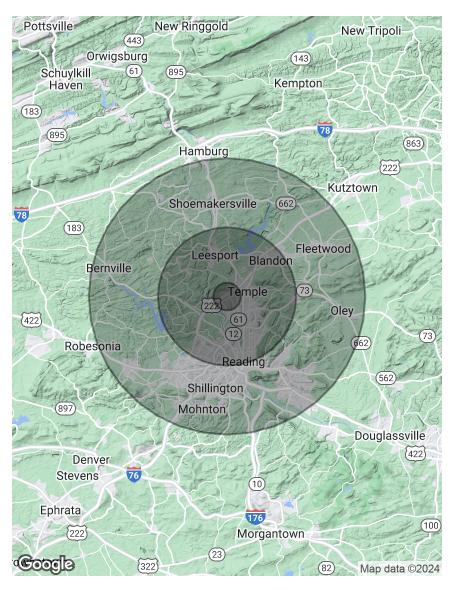

### **DEMOGRAPHICS MAP & REPORT**

| POPULATION           | 1 MILE | 5 MILES | 10 MILES |
|----------------------|--------|---------|----------|
| Total Population     | 5,800  | 117,448 | 286,292  |
| Average Age          | 43.7   | 37.0    | 39.6     |
| Average Age (Male)   | 43.5   | 36.3    | 38.4     |
| Average Age (Female) | 44.0   | 38.7    | 41.1     |

#### HOUSEHOLDS & INCOME 1 MILE 5 MILES 10 MILES **Total Households** 2,283 45,441 114,715 # of Persons per HH 2.5 2.6 2.5 Average HH Income \$94,190 \$65,103 \$76,815 Average House Value \$196,406 \$133,724 \$168,332

<sup>\*</sup> Demographic data derived from 2020 ACS - US Census