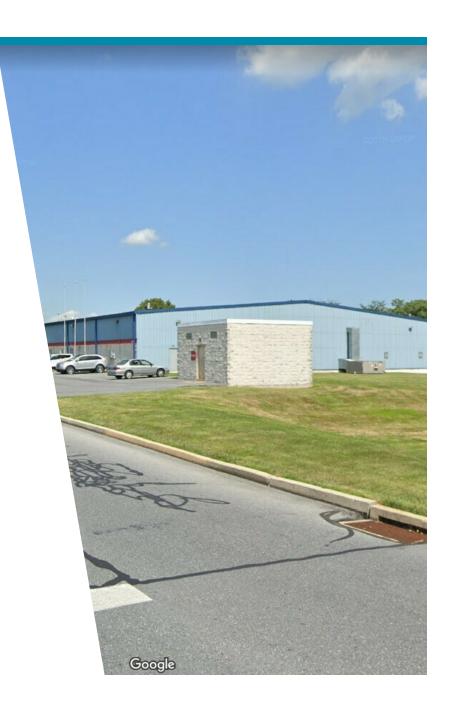

AVAILABLE INDUSTRIAL PROPERTY

20,600 SF 2.87 Acres

## PROPERTY HIGHLIGHTS

- 20,600 SF on 2.87 Acres
- 19'2"-21'5" ceiling height
- One (1) Drive-In
- Four (4) loading docks with Levelers
- Built in 1990
- Fully Sprinklered Dry System
- Rubber Roof Installed in 2017 (20 Year Warranty)
- LED Lighting
- Fully Equipped with AC and Heat
- Public Sewer, Water, and Natural Gas
- Zoned I-1 Limited Industrial District (Muhlenberg Township)
- Tax ID: 66-5309-13-14-8448
- This property is situated in Berks, County, PA within mile of Route 61, which provides access, I-78, Rt 422, and I-76.





# **ADDITIONAL PHOTOS**









### **ADDITIONAL PHOTOS**





## **FLOOR PLANS**





### **DEMOGRAPHICS MAP & REPORT**

| POPULATION           | 1 MILE | 5 MILES | 10 MILES |
|----------------------|--------|---------|----------|
| Total Population     | 5,800  | 117,448 | 286,292  |
| Average Age          | 43.7   | 37.0    | 39.6     |
| Average Age (Male)   | 43.5   | 36.3    | 38.4     |
| Average Age (Female) | 44.0   | 38.7    | 41.1     |

#### HOUSEHOLDS & INCOME 1 MILE 5 MILES 10 MILES **Total Households** 2,283 45,441 114,715 # of Persons per HH 2.5 2.6 2.5 Average HH Income \$94,190 \$65,103 \$76,815 Average House Value \$196,406 \$133,724 \$168,332





<sup>\*</sup> Demographic data derived from 2020 ACS - US Census

## CONTACT



**Timothy Pennington**Partner & Senior