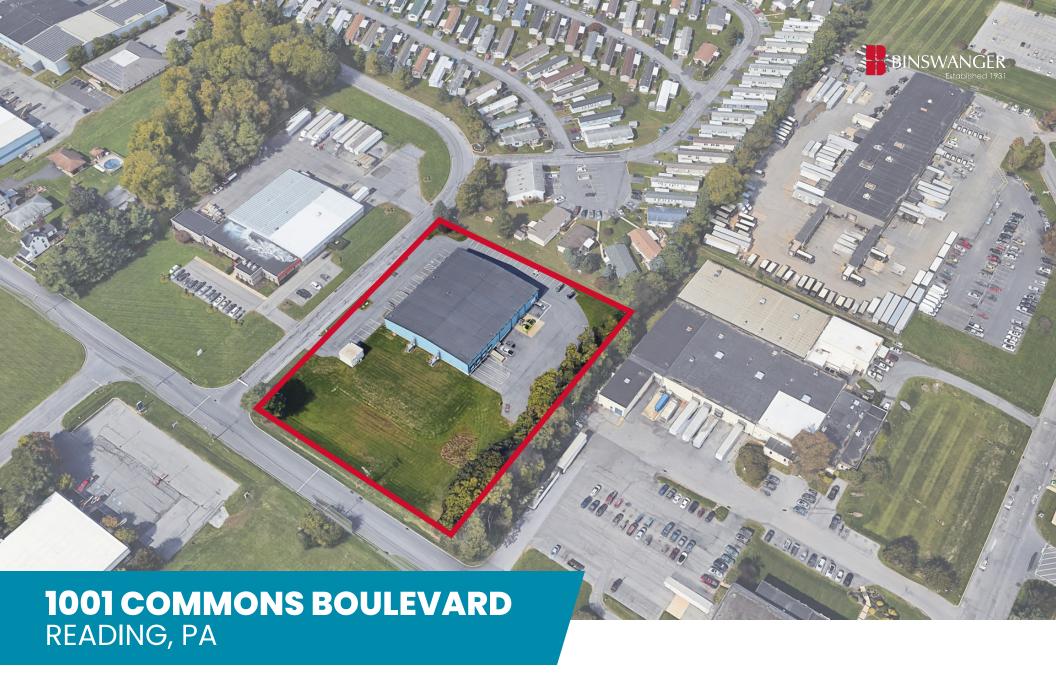

AVAILABLE INDUSTRIAL PROPERTY

20,600 SF 2.87 Acres

## PROPERTY HIGHLIGHTS

- 20,600 SF on 2.87 Acres
- 19'2"-21'5" ceiling height
- One (1) Drive-In
- Four (4) loading docks with Levelers
- Built in 1990
- Fully Sprinklered Dry System
- Rubber Roof Installed in 2017 (20 Year Warranty)
- LED Lighting
- Fully Equipped with AC and Heat
- Public Sewer, Water, and Natural Gas
- Zoned I-1 Limited Industrial District (Muhlenberg Township)
- Tax ID: 66-5309-13-14-8448
- This property is situated in Berks, County, PA within mile of Route 61, which provides access, I-78, Rt 422, and I-76.