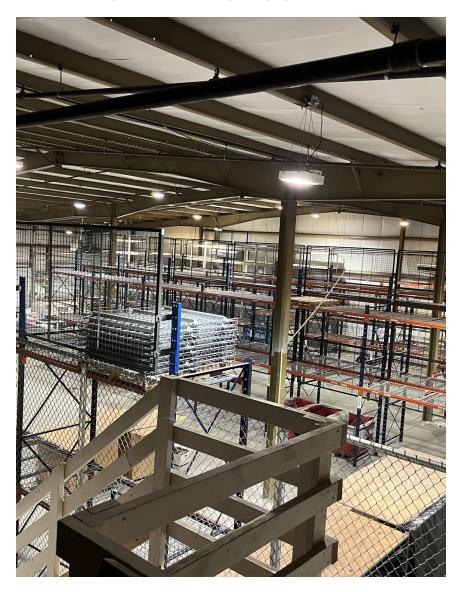

AVAILABLE INDUSTRIAL PROPERTY

20,600 SF 2.87 Acres

## PROPERTY HIGHLIGHTS

- 20,600 SF on 2.87 Acres
- 19'2"-21'5" ceiling height
- One (1) Drive-In
- Four (4) loading docks with Levelers
- Built in 1990
- Fully Sprinklered Dry System
- Rubber Roof Installed in 2017 (20 Year Warranty)
- LED Lighting
- Fully Equipped with AC and Heat
- Public Sewer, Water, and Natural Gas
- Zoned I-1 Limited Industrial District (Muhlenberg Township)
- Tax ID: 66-5309-13-14-8448
- This property is situated in Berks, County, PA within mile of Route 61, which provides access, I-78, Rt 422, and I-76.





# **ADDITIONAL PHOTOS**









### **ADDITIONAL PHOTOS**





## **FLOOR PLANS**





### **DEMOGRAPHICS MAP & REPORT**

| POPULATION           | 1 MILE | 5 MILES | 10 MILES |
|----------------------|--------|---------|----------|
| Total Population     | 5,800  | 117,448 | 286,292  |
| Average Age          | 43.7   | 37.0    | 39.6     |
| Average Age (Male)   | 43.5   | 36.3    | 38.4     |
| Average Age (Female) | 44.0   | 38.7    | 41.1     |

#### HOUSEHOLDS & INCOME 1 MILE 5 MILES 10 MILES **Total Households** 2,283 45,441 114,715 # of Persons per HH 2.5 2.6 2.5 Average HH Income \$94,190 \$65,103 \$76,815 Average House Value \$196,406 \$133,724 \$168,332





<sup>\*</sup> Demographic data derived from 2020 ACS - US Census

## CONTACT



**Timothy Pennington**Partner & Senior Vice President **215.448.6266