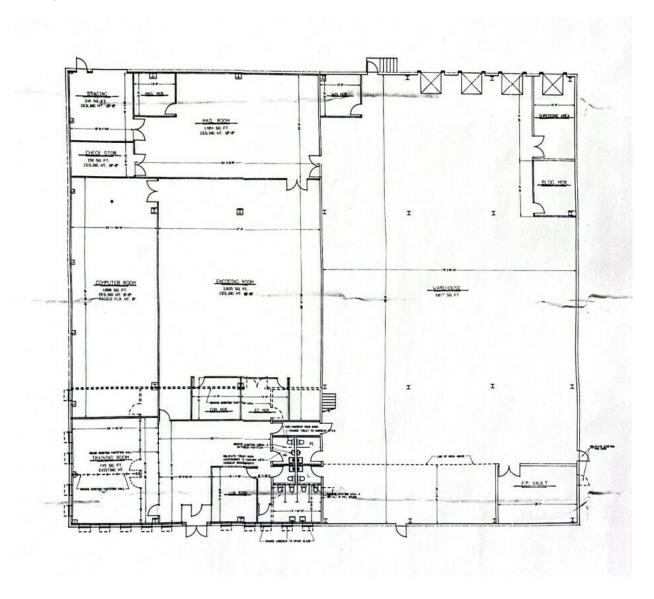

AVAILABLE INDUSTRIAL PROPERTY

20,600 SF 2.87 Acres

## PROPERTY HIGHLIGHTS

- 20,600 SF on 2.87 Acres
- 19'2"-21'5" ceiling height
- One (1) Drive-In
- Four (4) loading docks with Levelers
- Built in 1990
- Fully Sprinklered Dry System
- Rubber Roof Installed in 2017 (20 Year Warranty)
- LED Lighting
- Fully Equipped with AC and Heat
- Public Sewer, Water, and Natural Gas
- Zoned I-1 Limited Industrial District (Muhlenberg Township)
- Tax ID: 66-5309-13-14-8448
- This property is situated in Berks, County, PA within mile of Route 61, which provides access, I-78, Rt 422, and I-76.





# **ADDITIONAL PHOTOS**









### **ADDITIONAL PHOTOS**





## **FLOOR PLANS**





### **DEMOGRAPHICS MAP & REPORT**

| POPULATION           | 1 MILE | 5 MILES | 10 MILES |
|----------------------|--------|---------|----------|
| Total Population     | 5,800  | 117,448 | 286,292  |
| Average Age          | 43.7   | 37.0    | 39.6     |
| Average Age (Male)   | 43.5   | 36.3    | 38.4     |
| Average Age (Female) | 44.0   | 38.7    | 41.1     |

#### HOUSEHOLDS & INCOME 1 MILE 5 MILES 10 MILES **Total Households** 2,283 45,441 114,715 # of Persons per HH 2.5 2.6 2.5 Average HH Income \$94,190 \$65,103 \$76,815 Average House Value \$196,406 \$133,724 \$168,332





<sup>\*</sup> Demographic data derived from 2020 ACS - US Census

## CONTACT



**Timothy Pennington**Partner & Senior Vice President **215.448.6266**tpennington@binswanger.com



Bruce Bean
Sales Associate