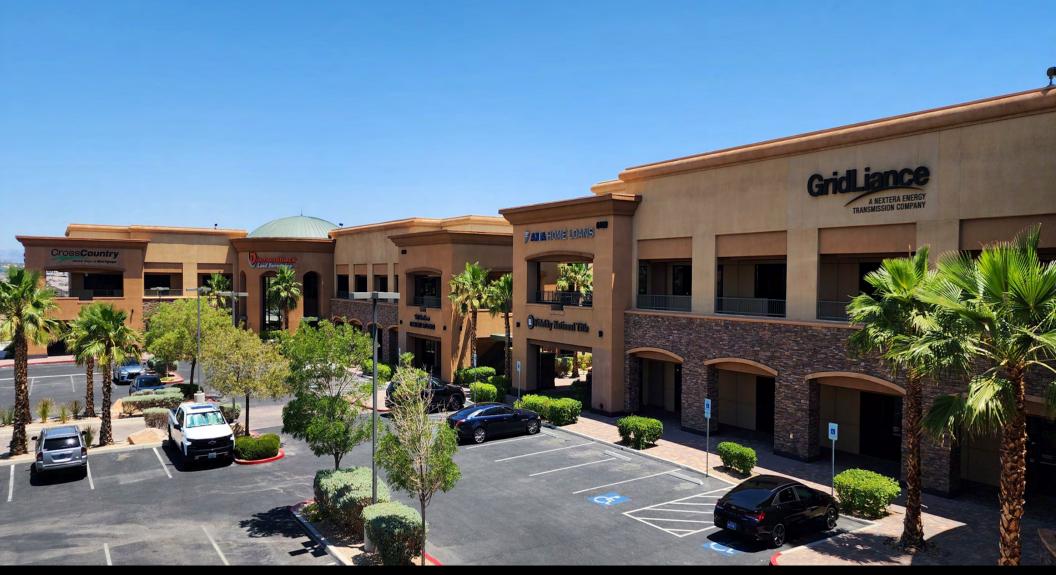

#### **PROPERTY OVERVIEW**

The Red Rock Business Center is a prominent two story office center at the heart of the bustling 215 curve business district, with views of the mountains and surrounding communities. This is a quality property with excellent parking, access and amenities. The property features freeway frontage and signage via two large monument signs and ample freeway signage opportunity. The property features two opposing identical buildings with exterior covered walkways and storefront access from the visitor parking lot. Each building features its own elevator and the buildings are separated by a courtyard/break area.

#### LOCATION OVERVIEW

The property is located in the most desirable and fastest growing part of the Las Vegas area. Developments like Durango Station, UnCommons, The Narrative, and The Bend are immediate neighbors, and IKEA is next door. The area also features several hospitals and a plethora of medical services. Food and service alternatives feature all major brands, from fast food restaurants, to five-star dining and entertainment, Banks and other institutions are placing their headquarters in this area because of its central placement between Summerlin, Henderson, Harry Reid International Airport, and the Henderson Executive Airport. Interstate 15 is accessible via a 5-minute drive which connects the property to Southern California and Salt Lake City.