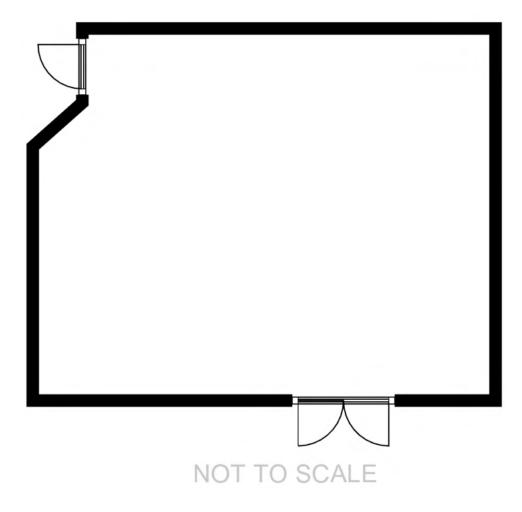

## 6180 BRENT THURMAN WAY - SUITE 240 - ±997 SF

#### SUITE DESCRIPTION

Suite 240 is an open space, suitable as an executive suite, training room, or open classroom.

PETE JANEMARK, CCIM

O: 702.527.7923 | C: 702.885.7383 pete.janemark@svn.com NV #S.76731