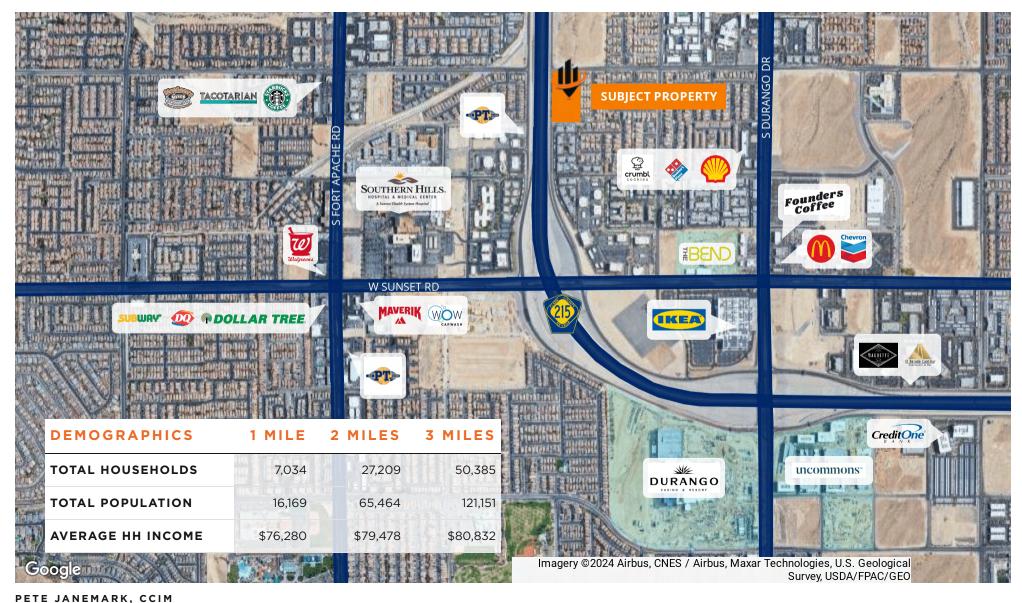

## RETAILER MAP

O: 702.527.7923 | C: 702.885.7383

pete.janemark@svn.com

NV #S.76731

#### LOCATION OVERVIEW

The property is located in the most desirable and fastest growing part of the Las Vegas area. Developments like Durango Station, UnCommons, The Narrative, and The Bend are immediate neighbors, and IKEA is next door. The area also features several hospitals and a plethora of medical services. Food and service alternatives feature all major brands, from fast food restaurants, to five-star dining and entertainment, Banks and other institutions are placing their headquarters in this area because of its central placement between Summerlin, Henderson, Harry Reid International Airport, and the Henderson Executive Airport. Interstate 15 is accessible via a 5-minute drive which connects the property to Southern California and Salt Lake City.