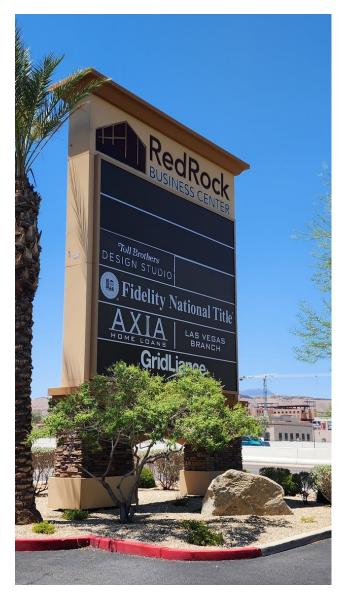

#### **PROPERTY OVERVIEW**

The Red Rock Business Center is a prominent two story office center at the heart of the bustling 215 curve business district, with views of the mountains and surrounding communities. This is a quality property with excellent parking, access and amenities. The property features freeway frontage and signage via two large monument signs and ample freeway signage opportunity. The property features two opposing identical buildings with exterior covered walkways and storefront access from the visitor parking lot. Each building features its own elevator and the buildings are separated by a courtyard/break area.

#### LOCATION OVERVIEW

The property is located in the most desirable and fastest growing part of the Las Vegas area. Developments like Durango Station, UnCommons, The Narrative, and The Bend are immediate neighbors, and IKEA is next door. The area also features several hospitals and a plethora of medical services. Food and service alternatives feature all major brands, from fast food restaurants, to five-star dining and entertainment, Banks and other institutions are placing their headquarters in this area because of its central placement between Summerlin, Henderson, Harry Reid International Airport, and the Henderson Executive Airport. Interstate 15 is accessible via a 5-minute drive which connects the property to Southern California and Salt Lake City.