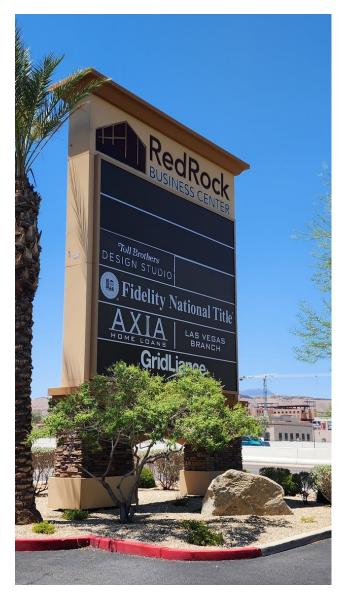

# RED ROCK BUSINESS CENTER

6140-6180 Brent Thurman Way Las Vegas, NV 89148

#### **PROPERTY OVERVIEW**

The Red Rock Business Center is a prominent two story office center at the heart of the bustling 215 curve business district, with views of the mountains and surrounding communities. This is a quality property with excellent parking, access and amenities. The property features freeway frontage and signage via two large monument signs and ample freeway signage opportunity. The property features two opposing identical buildings with exterior covered walkways and storefront access from the visitor parking lot. Each building features its own elevator and the buildings are separated by a courtyard/break area.