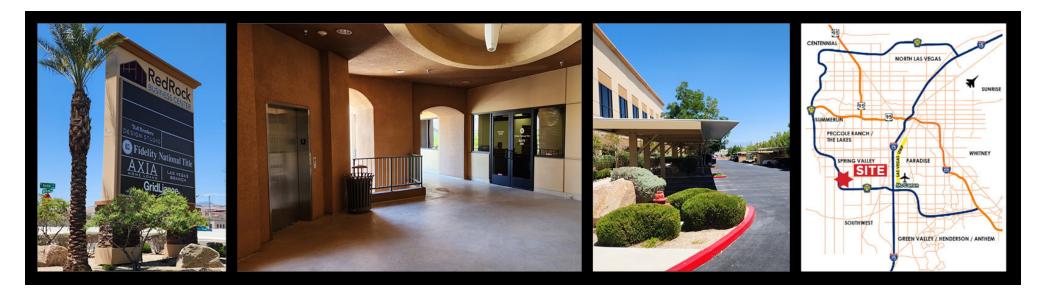

### **ADDITIONAL PHOTOS**

PETE JANEMARK, CCIM O: 702.527.7923 | C: 702.885.7383 pete.janemark@svn.com NV #S.76731

#### LOCATION OVERVIEW

The property is located in the most desirable and fastest growing part of the Las Vegas area. Developments like Durango Station, UnCommons, The Narrative, and The Bend are immediate neighbors, and IKEA is next door. The area also features several hospitals and a plethora of medical services. Food and service alternatives feature all major brands, from fast food restaurants, to five-star dining and entertainment, Banks and other institutions are placing their headquarters in this area because of its central placement between Summerlin, Henderson, Harry Reid International Airport, and the Henderson Executive Airport. Interstate 15 is accessible via a 5-minute drive which connects the property to Southern California and Salt Lake City.