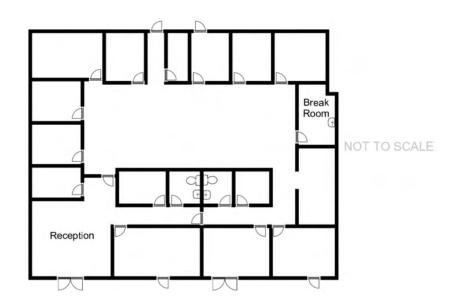

### 6180 BRENT THURMAN WAY - SUITE 160 - ±4,990 SF

PETE JANEMARK, CCIM
O: 702.527.7923 | C: 702.885.7383
pete.janemark@svn.com
NV #S.76731

#### SUITE DESCRIPTION

Suite 160 consists of a reception area, 13 private offices, open area in the center of the space, a storage room, 2 restrooms, and a dedicated break room.