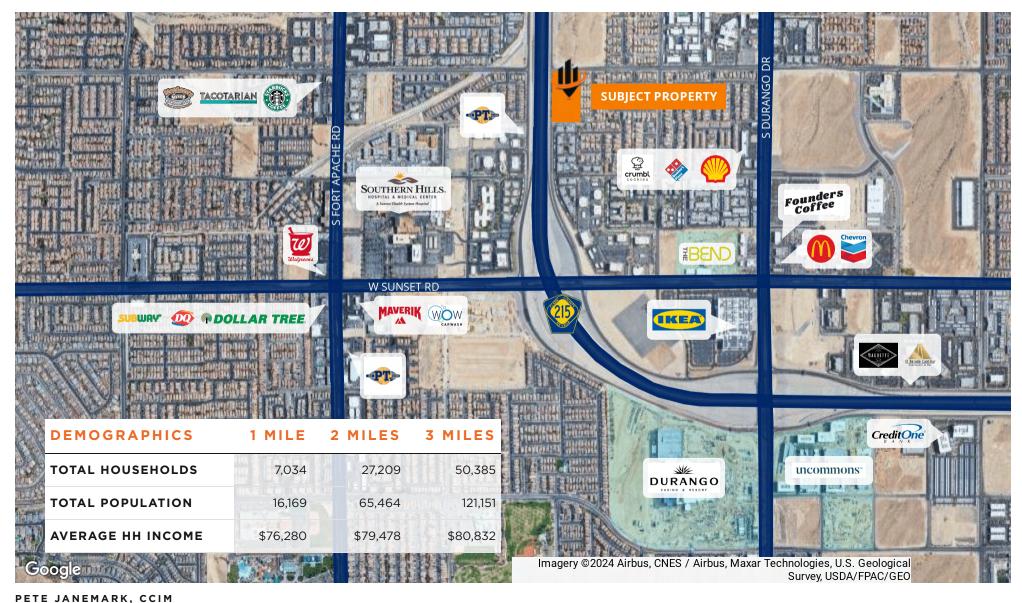

### RETAILER MAP

O: 702.527.7923 | C: 702.885.7383

pete.janemark@svn.com

NV #S.76731