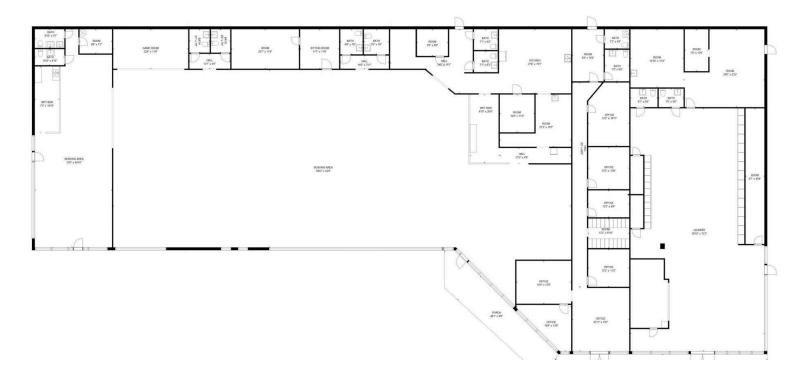

## **Property Highlights**

- Fully Sprinkled
- Tenants are Peyton's Place (10,400 SF), former insurance office (1,900 SF) and WaveMAX (3,880 SF)
- Investment or Owner/User possibilities (up to 12,300 SF can be assembled for an owner/user).
- Excellent parking ratio 6:1000 plus gravel lot leased to neighbor
- 1,200' to I-75

## **Property Description**

3 tenant neighborhood strip center.

Sam Tate, CCIM Senior Advisor | 865.777.3035 state@koellamoore.com | TN #207699

NO WARRANTY OR REPRESENTATION, EXPRESS OR IMPLIED, IS MADE AS TO THE ACCURACY OF THE INFORMATION CONTAINED HEREIN, AND THE SAME IS SUBMITTED SUBJECT TO ERRORS, OMISSIONS, CHANGE OF PRICE, RENTAL OR OTHER CONDITIONS, PRIOR SALE, LEASE OR FINANCING, WITHDRAWAL WITHOUT NOTICE, OR ANY SPECIAL LISTING CONDITIONS IMPOSED BY OUR PRINCIPALS, NO WARRANTIES OR REPRESENTATIONS ARE MADE AS TO THE CONDITION OF THE PROPERTY OR ANY HAZARDS CONTINIED THEREIN. UNLESS THERE IS AN ADSEEMENT STIPULATING OTHERWISE, THE AFFILIATE BROKESO REPORTS OR REVIEWS OR REPRESENTATIONS ARE OR DEVICED.