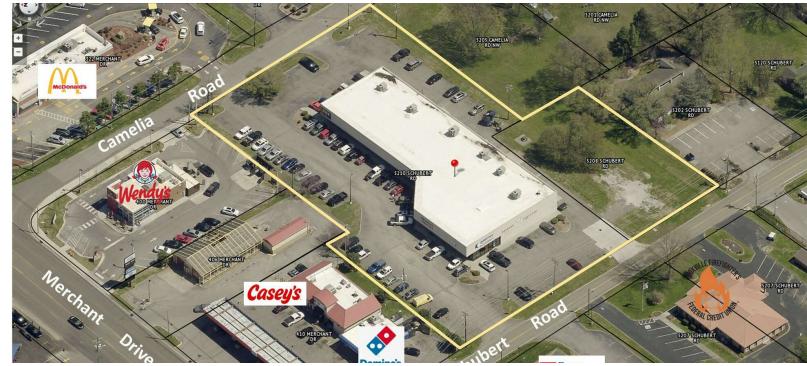

## Merchant Village II Center

5210 Schubert Rd Knoxville, Tennessee 37912

## **Property Highlights**

- Fully Sprinkled
- Tenants are Peyton's Place (10,400 SF), former insurance office (1,900 SF) and WaveMAX (3,880 SF)
- Investment or Owner/User possibilities (up to 12,300 SF can be assembled for an owner/user).
- Excellent parking ratio 6:1000 plus gravel lot leased to neighbor
- 1,200' to I-75

## **Property Description**

3 tenant neighborhood strip center.

Sam Tate, CCIM Senior Advisor | 865.777.3035 state@koellamoore.com | TN #207699

NO WARRANTY OR REPRESENTATION, EXPRESS OR IMPLIED, IS MADE AS TO THE ACCURACY OF THE INFORMATION CONTAINED HEREIN, AND THE SAME IS SUBMITTED SUBJECT TO ERRORS, OMISSIONS, CHANGE OF PRICE, RENTAL OR OTHER CONDITIONS, PRIOR SALE, LEASE OR FINANCING, WITHDRAWAL WITHOUT NOTICE, OR ANY SPECIAL LISTING CONDITIONS IMPOSED BY OUR PRINCIPALS, NO WARRANTIES OR REPRESENTATIONS ARE MADE AS TO THE CONDITION OF THE PROPERTY OR ANY HAZARDS CONTINIED THEREIN. UNLESS THERE IS AN ADSEEMENT STIPULATING OTHERWISE, THE AFFILIATE BROKESO REPORTS OR REVIEWS OR REPRESENTATIONS ARE OR DEVICED.