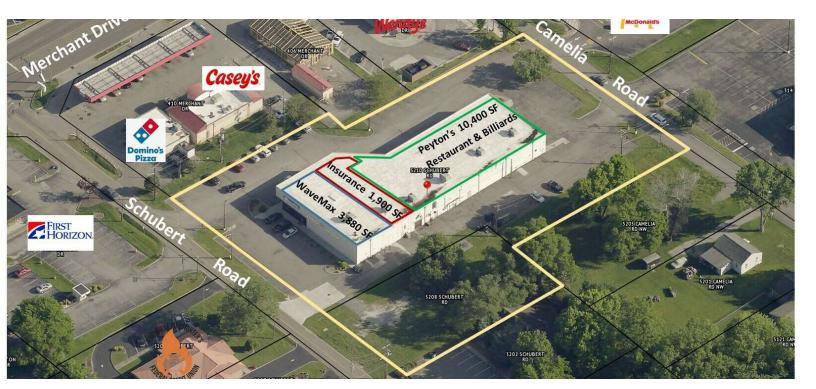

## **Property Highlights**

- Fully Sprinkled
- Tenants are Peyton's Place (10,400 SF), former insurance office (1,900 SF) and WaveMAX (3,880 SF)
- Investment or Owner/User possibilities (up to 12,300 SF can be assembled for an owner/user).
- Excellent parking ratio 6:1000 plus gravel lot leased to neighbor
- 1,200' to I-75

## **Property Description**

3 tenant neighborhood strip center.

Sam Tate, CCIM Senior Advisor | 865.777.3035 state@koellamoore.com | TN #207699

NO WARRANTY OR REPRESENTATION, EXPRESS OR IMPLIED, IS MADE AS TO THE ACCURACY OF THE INFORMATION CONTAINED HEREIN, AND THE SAME IS SUBMITTED SUBJECT TO ERRORS, OMISSIONS, CHANGE OF PRICE, RENTAL OR OTHER CONDITIONS, PRIOR SALE, LEASE OR FINANCING, WITHDRAWAL WITHOUT NOTICE, OR ANY SPECIAL LISTING CONDITIONS IMPOSED BY OUR PRINCIPALS, NO WARRANTIES OR REPRESENTATIONS ARE MADE AS TO THE CONDITION OF THE PROPERTY OR ANY HAZARDS CONTINIED THEREIN. UNLESS THERE IS AN ADSEEMENT STIPULATING OTHERWISE, THE AFFILIATE BROKESO REPORTS OR REVIEWS OR REPRESENTATIONS ARE OR DEVICED.