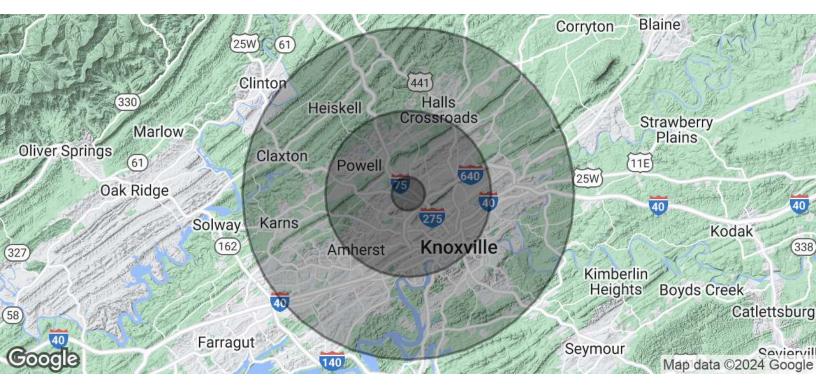

## **OFFERING SUMMARY**

| 0 |
|---|
|   |
| S |
| - |
|   |
|   |

| DEMOGRAPHICS      | 1 MILE   | 5 MILES  | 10 MILES |
|-------------------|----------|----------|----------|
| Total Households  | 3,240    | 70,729   | 164,117  |
| Total Population  | 6,530    | 152,009  | 360,017  |
| Average HH Income | \$39,326 | \$53,327 | \$66,729 |

FOR SALE

| 152,009<br>35.7<br>34.4<br>37.0 | 360,017<br>37.9<br>36.5<br>39.3 |
|---------------------------------|---------------------------------|
| 34.4                            | 36.5                            |
|                                 |                                 |
| 37.0                            | 39.3                            |
|                                 |                                 |
| 5 MILES                         | 10 MILES                        |
| 70,729                          | 164,117                         |
| 2.1                             | 2.2                             |
| \$53 307                        | \$66,729                        |
| φ00,02 <i>1</i>                 | \$178,779                       |
|                                 | 2.1<br>\$53,327<br>\$140,823    |