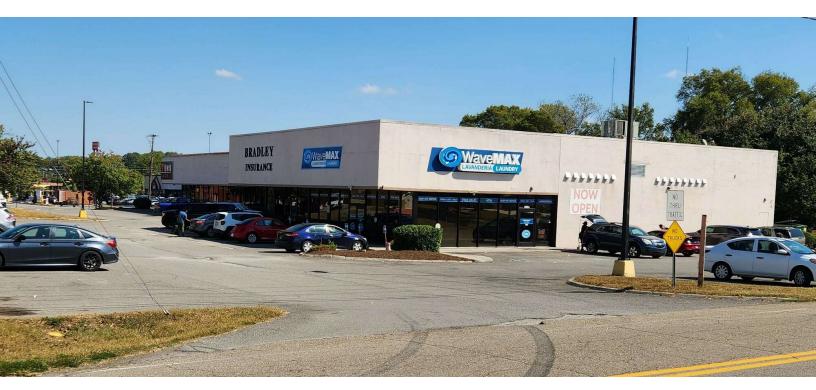

## **Property Highlights**

- Fully Sprinkled
- Tenants are Peyton's Place (10,400 SF), former insurance office (1,900 SF) and WaveMAX (3,880 SF)
- Investment or Owner/User possibilities (up to 12,300 SF can be assembled for an owner/user).
- Excellent parking ratio 6:1000 plus gravel lot leased to neighbor
- 1,200' to I-75

## **Property Description**

3 tenant neighborhood strip center.

Sam Tate, CCIM Senior Advisor | 865.777.3035 state@koellamoore.com | TN #207699

NO WARRANTY OR REPRESENTATION, EXPRESS OR IMPLIED, IS MADE AS TO THE ACCURACY OF THE INFORMATION CONTAINED HEREIN, AND THE SAME IS SUBMITTED SUBJECT TO ERRORS, OMISSIONS, CHANGE OF PRICE, RENTAL OR OTHER CONDITIONS, PRIOR SALE, LEASE OR FINANCING, WITHDRAWAL WITHOUT NOTICE, OR ANY SPECIAL LISTING CONDITIONS IMPOSED BY OUR PRINCIPALS, NO WARRANTIES OR REPRESENTATIONS ARE MADE AS TO THE CONDITION OF THE PROPERTY OR ANY HAZARDS CONTINIED THEREIN. UNLESS THERE IS AN ADSEEMENT STIPULATING OTHERWISE, THE AFFILIATE BROKESO REPORTS OR REVIEWS OR REPRESENTATIONS ARE OR DEVICED.