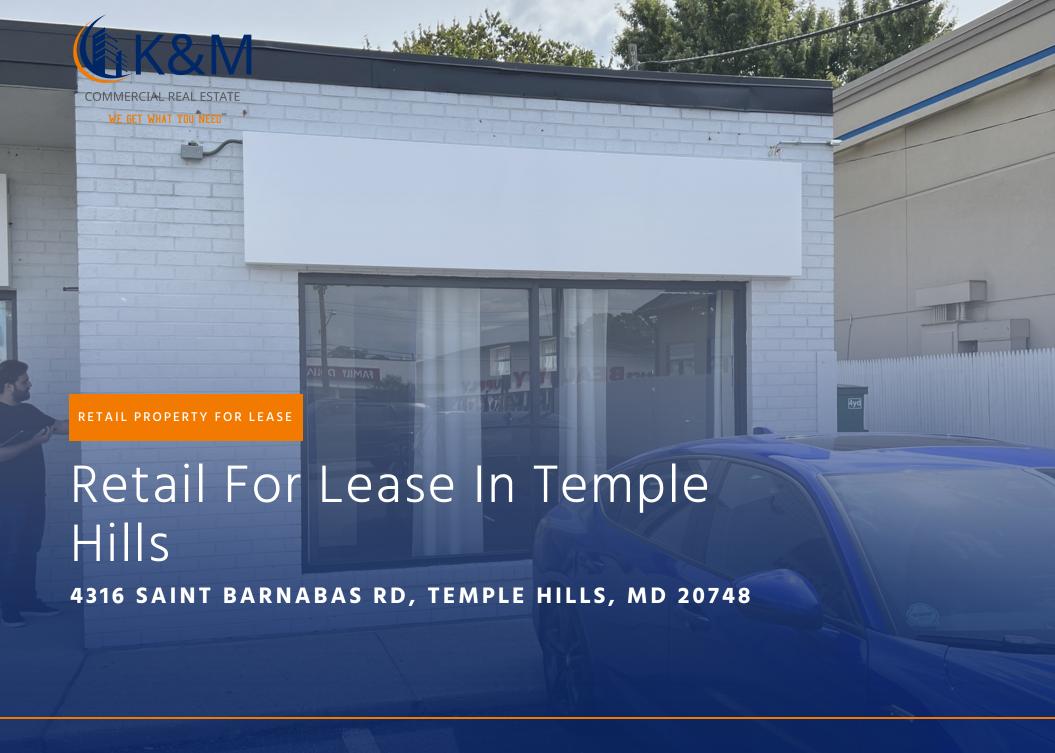

## Retail For Lease In Temple Hills 4316 Saint Barnabas Rd, Temple Hills, MD 20748

WE SET WHAT YOU NEED"

### **PROPERTY OVERVIEW**

K & M Commercial, as the exclusive listing firm, introduces an exceptional leasing opportunity in Temple Hills, MD! This prime 900 sq. ft. Retail Space, complete with building and pylon signage, is perfectly positioned to capture attention and attract customers. The property is just minutes from I-495 and offers unparalleled accessibility and visibility, ideal for drawing in a steady stream of foot traffic. With its versatile layout and strategic location, this space provides an optimal environment for various retail endeavors.

#### **PROPERTY HIGHLIGHTS**

- 900 sq/ft retail space
- Minutes from 495
- Building and Pylon signage