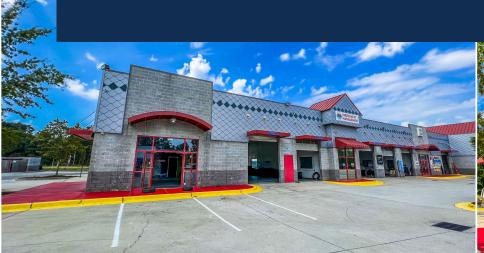

## **OVERVIEW**

This ±10,803 SF automotive property on ±1.79 acres in southwest Atlanta has two suites available for immediate lease. Lease rates are starting rates for a preferred 3 to 5 year term.

**Suite A** is a ±2,760 SF shop/retail space with two bays and four roll-up doors for \$4,800 per month NNN with an additional \$1,300 per month for NNN fees that include CAM, taxes, and insurance.