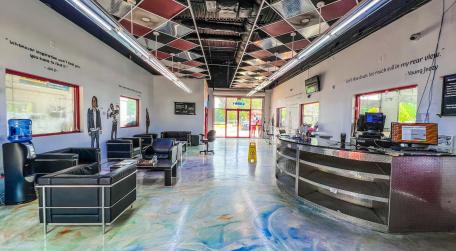

**Suite D** is a ±920 single garage bay with shared access to a lobby for a waiting area and checking out customers. It is \$2,500 per month Gross.

The property is located near the busy intersection of Camp Creek Pkwy and Fulton Industrial Blvd with nearby traffic counts exceeding 39,000 VPD and 41,000 VPD respectively. It is in a retail pocket serving the Fulton Industrial Corridor. Taco Bell, Jersey Mikes Subs, Zaxby's, Waffle House and McDonald's all share access to Camp Fulton Way. Other noted businesses in the immediate area include USPS, QuickTrip, Bank of America, Wendy's, Ryder Truck, Averitt Express. Interstate 20 is 4 miles north of the subject property and downtown Atlanta lies just under 13 miles east of it.