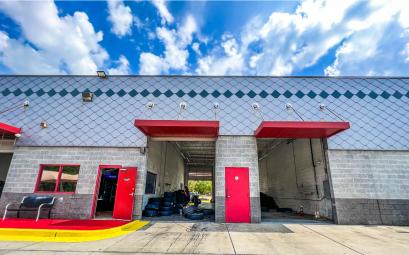

## **OVERVIEW**

This ±10,803 SF automotive property on ±1.79 acres in southwest Atlanta has two suites available for immediate lease. Lease rates are starting rates for a preferred 3 to 5 year term.

**Suite A** is a ±2,760 SF shop/retail space with two bays and four roll-up doors for \$4,800 per month NNN with an additional \$1,300 per month for NNN fees that include CAM, taxes, and insurance.