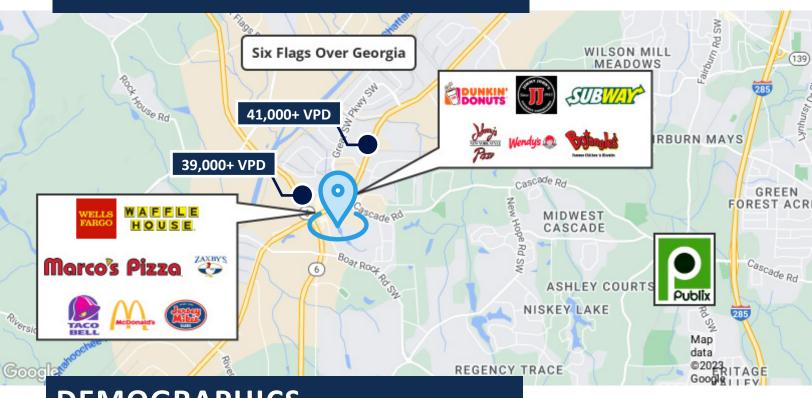

**Suite D** is a ±920 single garage bay with shared access to a lobby for a waiting area and checking out customers. It is \$2,500 per month Gross.

The property is located near the busy intersection of Camp Creek Pkwy and Fulton Industrial Blvd with nearby traffic counts exceeding 39,000 VPD and 41,000 VPD respectively. It is in a retail pocket serving the Fulton Industrial Corridor. Taco Bell, Jersey Mikes Subs, Zaxby's, Waffle House and McDonald's all share access to Camp Fulton Way. Other noted businesses in the immediate area include USPS, QuickTrip, Bank of America, Wendy's, Ryder Truck, Averitt Express. Interstate 20 is 4 miles north of the subject property and downtown Atlanta lies just under 13 miles east of it.