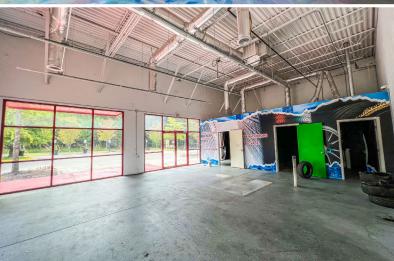

## **OVERVIEW**

This ±10,803 SF automotive property on ±1.79 acres in southwest Atlanta has two suites available for immediate lease. Lease rates are starting rates for a preferred 3 to 5 year term.

**Suite A** is a ±2,760 SF shop/retail space with two bays and four roll-up doors for \$4,800 per month NNN with an additional \$1,300 per month for NNN fees that include CAM, taxes, and insurance.

**Suite D** is a ±920 single garage bay with shared access to a lobby for a waiting area and checking out customers. It is \$2,500 per month Gross.

The property is located near the busy intersection of Camp Creek Pkwy and Fulton Industrial Blvd with nearby traffic counts exceeding 39,000 VPD and 41,000 VPD respectively. It is in a retail pocket serving the Fulton Industrial Corridor. Taco Bell, Jersey Mikes Subs, Zaxby's, Waffle House and McDonald's all share access to Camp Fulton Way. Other noted businesses in the immediate area include USPS, QuickTrip, Bank of America, Wendy's, Ryder Truck, Averitt Express. Interstate 20 is 4 miles north of the subject property and downtown Atlanta lies just under 13 miles east of it.