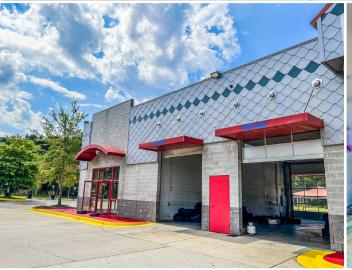

## **OVERVIEW**

This ±10,803 SF automotive property on ±1.79 acres in southwest Atlanta has two suites available for immediate lease. Lease rates are starting rates for a preferred 3 to 5 year term.

**Suite A** is a ±2,760 SF shop/retail space with two bays and four roll-up doors for \$4,800 per month NNN with an additional \$1,300 per month for NNN fees that include CAM, taxes, and insurance.

## **FOR LEASE**

**Automotive Retail Space** 

975 Camp Fulton Way SW South Fulton, GA 30336

MEGAN DALEY 404-876-1640 x153 Megan@BullRealty.com

ANGIE SARRIS 404-876-1640 x176 Angie@BullRealty.com

BULL REALTY, INC. 50 Glenlake Parkway Suite 600 Atlanta, GA 30308 BullRealty.com

## **FOR LEASE**

**Automotive Retail Space** 

975 Camp Fulton Way SW South Fulton, GA 30336