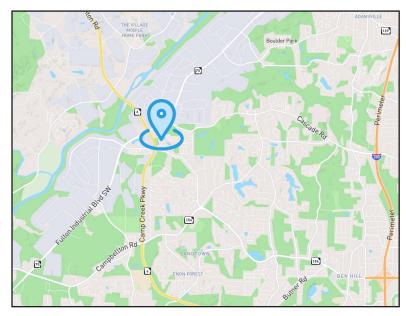

**Suite D** is a ±920 single garage bay with shared access to a lobby for a waiting area and checking out customers. It is \$2,500 per month Gross.

The property is located near the busy intersection of Camp Creek Pkwy and Fulton Industrial Blvd with nearby traffic counts exceeding 39,000 VPD and 41,000 VPD respectively. It is in a retail pocket serving the Fulton Industrial Corridor. Taco Bell, Jersey Mikes Subs, Zaxby's, Waffle House and McDonald's all share access to Camp Fulton Way. Other noted businesses in the immediate area include USPS, QuickTrip, Bank of America, Wendy's, Ryder Truck, Averitt Express. Interstate 20 is 4 miles north of the subject property and downtown Atlanta lies just under 13 miles east of it.