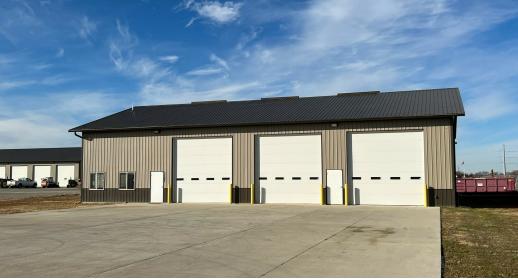

#### **Property Description**

Quality office and warehouse, all in one! 50' x 80' building (4,000 SF) with three overhead doors (14' clear), a finished office/reception area complete with restroom and shower. The office and restroom areas are both air conditioned and heated - warehouse is heated as well.

#### **Building Information**

| Building Size 4,00 | 00 SF  |
|--------------------|--------|
| Tenancy            | Single |
| Year Built         | 2022   |
| Grade Level Doors  | 3      |
| Drive In Bays      | 3      |