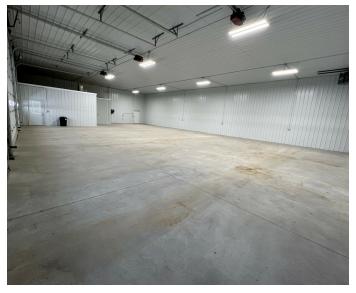

#### **Property Description**

Quality office and warehouse, all in one! 50' x 80' building (4,000 SF) with three overhead doors (14' clear), a finished office/reception area complete with restroom and shower. The office and restroom areas are both air conditioned and heated - warehouse is heated as well.

#### **Building Information**

| Building Size 4,00 | 00 SF  |
|--------------------|--------|
| Tenancy            | Single |
| Year Built         | 2022   |
| Grade Level Doors  | 3      |
| Drive In Bays      | 3      |