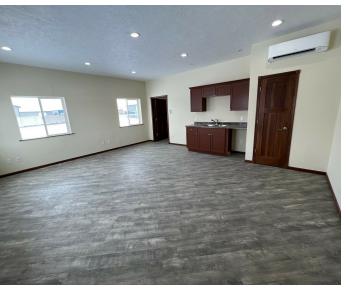

#### **Property Description**

Quality office and warehouse, all in one! 50' x 80' building (4,000 SF) with three overhead doors (14' clear), a finished office/reception area complete with restroom and shower. The office and restroom areas are both air conditioned and heated - warehouse is heated as well.