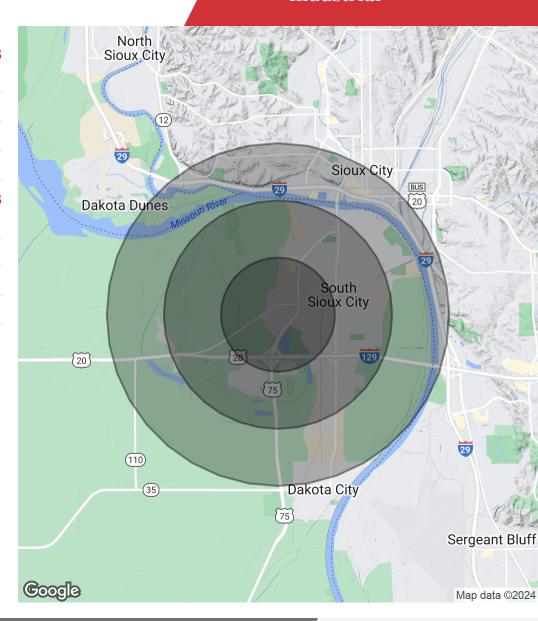

### **Location Description**

South Sioux City, NE

| Population           | 1 Mile    | 2 Miles   | 3 Miles   |
|----------------------|-----------|-----------|-----------|
| Total Population     | 2,460     | 10,997    | 24,032    |
| Average Age          | 28.1      | 33.5      | 32.9      |
| Average Age (Male)   | 35.4      | 34.6      | 32.7      |
| Average Age (Female) | 23.0      | 32.8      | 32.2      |
| Households & Income  | 1 Mile    | 2 Miles   | 3 Miles   |
| Total Households     | 1,021     | 4,333     | 9,538     |
| # of Persons per HH  | 2.4       | 2.5       | 2.5       |
| Average HH Income    | \$64,737  | \$66,527  | \$63,541  |
| Average House Value  | \$155,810 | \$128,678 | \$118,100 |

2020 American Community Survey (ACS)