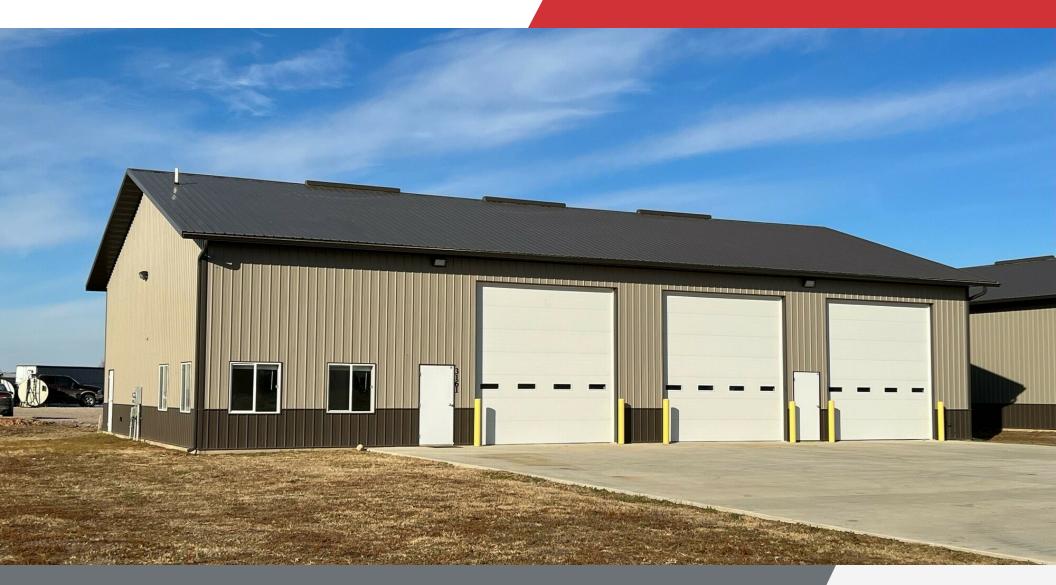

#### **Property Description**

Quality office and warehouse, all in one! 50' x 80' building (4,000 SF) with three overhead doors (14' clear), a finished office/reception area complete with restroom and shower. The office and restroom areas are both air conditioned and heated - warehouse is heated as well.

#### **Building Information**

| Building Size 4,00 | 00 SF  |
|--------------------|--------|
| Tenancy            | Single |
| Year Built         | 2022   |
| Grade Level Doors  | 3      |
| Drive In Bays      | 3      |