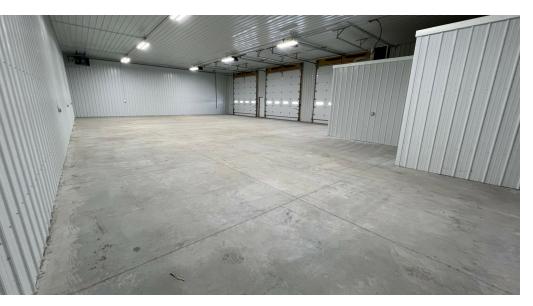

#### **Property Description**

Quality office and warehouse, all in one! 50' x 80' building (4,000 SF) with three overhead doors (14' clear), a finished office/reception area complete with restroom and shower. The office and restroom areas are both air conditioned and heated - warehouse is heated as well.

#### **Building Information**

| Building Size 4,00 | 00 SF  |
|--------------------|--------|
| Tenancy            | Single |
| Year Built         | 2022   |
| Grade Level Doors  | 3      |
| Drive In Bays      | 3      |