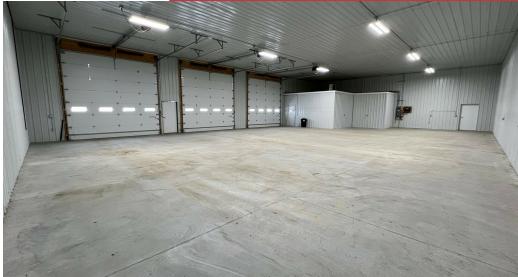

#### **Property Description**

Quality office and warehouse, all in one! 50' x 80' building (4,000 SF) with three overhead doors (14' clear), a finished office/reception area complete with restroom and shower. The office and restroom areas are both air conditioned and heated - warehouse is heated as well.

#### **Building Information**

| Building Size 4,00 | 00 SF  |
|--------------------|--------|
| Tenancy            | Single |
| Year Built         | 2022   |
| Grade Level Doors  | 3      |
| Drive In Bays      | 3      |