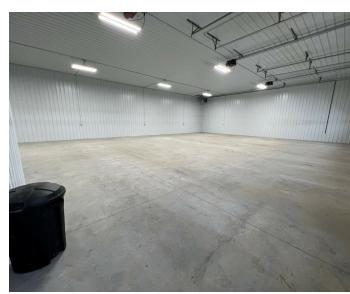

#### **Property Description**

Quality office and warehouse, all in one! 50' x 80' building (4,000 SF) with three overhead doors (14' clear), a finished office/reception area complete with restroom and shower. The office and restroom areas are both air conditioned and heated - warehouse is heated as well.

#### **Building Information**

| Building Size 4,00 | 00 SF  |
|--------------------|--------|
| Tenancy            | Single |
| Year Built         | 2022   |
| Grade Level Doors  | 3      |
| Drive In Bays      | 3      |