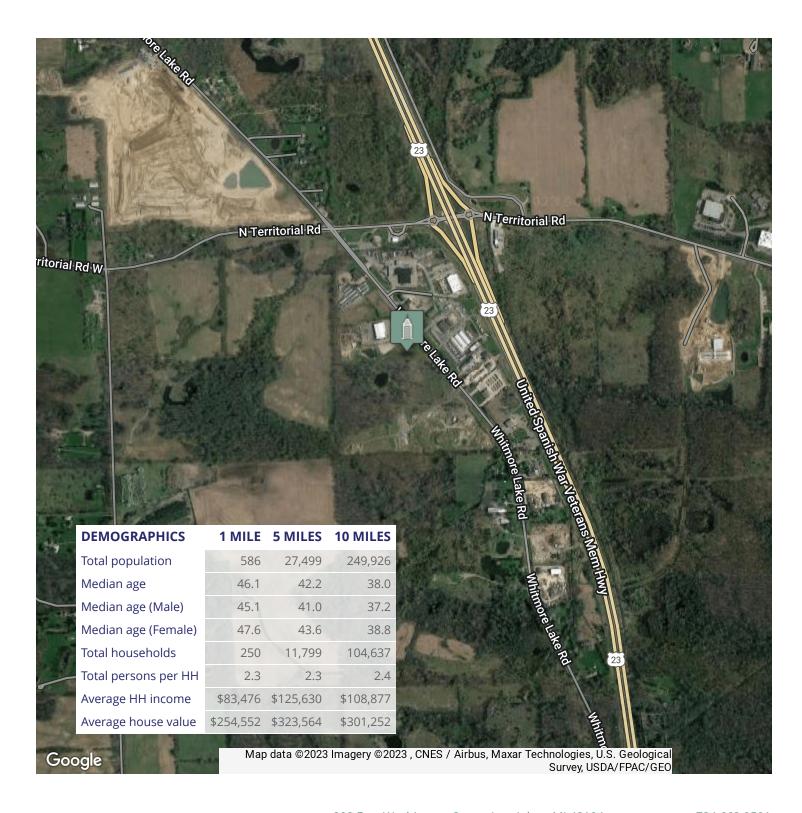

#### **PROPERTY HIGHLIGHTS**

- Industrial vacant land in Northfield Twp.
- Zoned LI (Limited Industrial)
- Located in WLNT overlay district
- Possible uses include industrial, office, retail, animal clinic and indoor recreation
- Gas, electricity and sewer available
- Additional 10 +/- acres available to the south