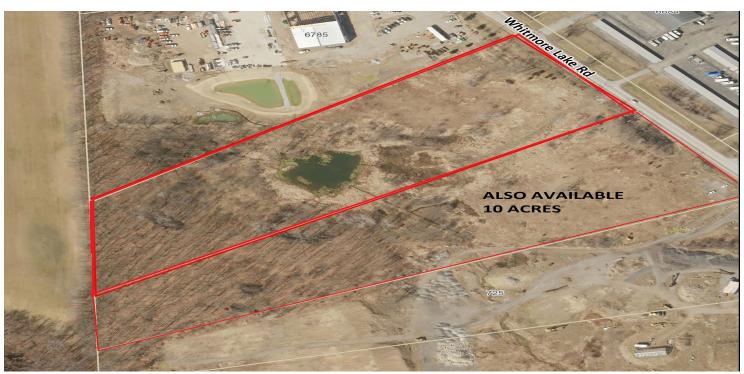

#### **SUMMARY**

 Sale Price:
 \$750,000

 Price / Acre:
 \$74,925

 Lot Size:
 10.01 Acres

Zoning: LI in WLNT overlay district

2023 Taxes \$7,622

#### **PROPERTY HIGHLIGHTS**

- Industrial vacant land in Northfield Twp.
- Zoned LI (Limited Industrial)
- Located in WLNT overlay district
- Possible uses include industrial, office, retail, animal clinic and indoor recreation
- Gas, electricity and sewer available
- Additional 10 +/- acres available to the south