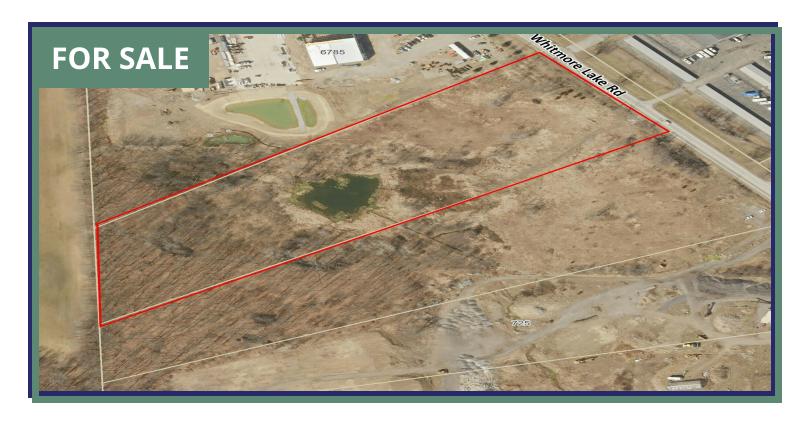

### WHITMORE LAKE ROAD, WHITMORE LAKE, MI 48189

#### **SUMMARY**

 Sale Price:
 \$750,000

 Price / Acre:
 \$74,925

 Lot Size:
 10.01 Acres

Zoning: LI in WLNT overlay district

2023 Taxes \$7,622

#### **PROPERTY HIGHLIGHTS**

- Industrial vacant land in Northfield Twp.
- Zoned LI (Limited Industrial)
- Located in WLNT overlay district
- Possible uses include industrial, office, retail, animal clinic and indoor recreation
- Gas, electricity and sewer available
- Additional 10 +/- acres available to the south