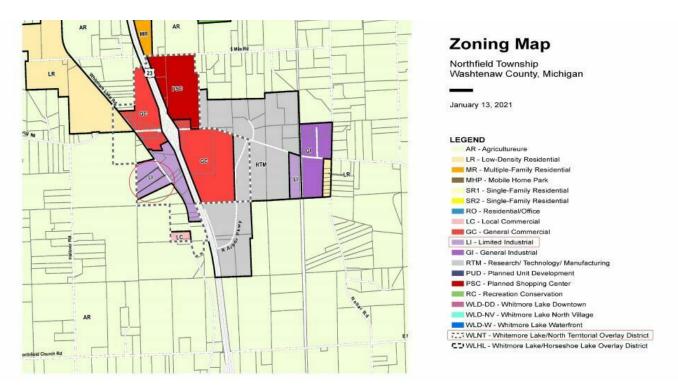

#### **SUMMARY**

 Sale Price:
 \$750,000

 Price / Acre:
 \$74,925

 Lot Size:
 10.01 Acres

Zoning: LI in WLNT overlay district

2023 Taxes \$7,622

#### **PROPERTY HIGHLIGHTS**

- Industrial vacant land in Northfield Twp.
- Zoned LI (Limited Industrial)
- Located in WLNT overlay district
- Possible uses include industrial, office, retail, animal clinic and indoor recreation
- Gas, electricity and sewer available
- Additional 10 +/- acres available to the south