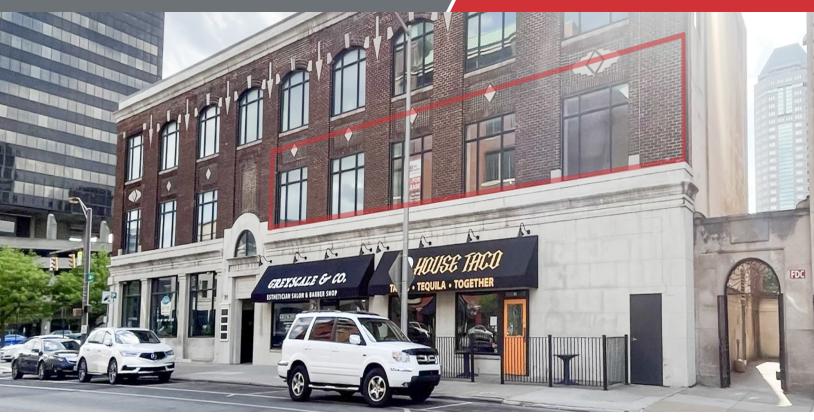

## Nal Ohio Equities

### For Lease

2,965 SF | \$22.00 SF/yr 2nd Floor Office Space

## The Lilley Building

77-83 S Fourth St Columbus, Ohio 43215

#### **Property Highlights**

- Historic Downtown Boutique Office Space For Lease
- · 2,965 SF Available on the Second Floor
- Great Opportunity for Tenant Improvement
- Four Private Offices, Conference Room, Kitchenette, Elevator and Common Area Restrooms
- Modern, Open-Concept Space with High Ceilings, Exposed Ductwork, and Great Natural Light
- Basement Storage Available
- 24/7 Building Access with Mobile Key Entry
- Surrounded by Numerous Parking Options