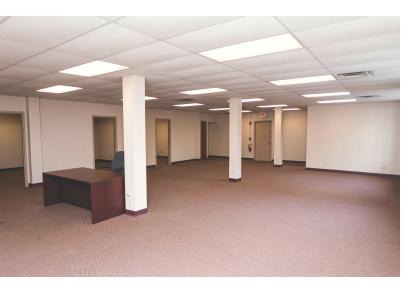

tunity for Tenant Improvement
- Four Private Offices, Conference Room, Kitchenette, Elevator and Common Area Restrooms
- Modern, Open-Concept Space with High Ceilings, Exposed Ductwork, and Great Natural Light
- Basement Storage Available
- 24/7 Building Access with Mobile Key Entry
- Surrounded by Numerous Parking Options

Lease Rate: \$22.00 PSF (FSG)



#### For More Information

#### John Mally

O: 614 629 5254 jmally@ohioequities.com

#### Chad Boggs

O: 614 629 5261

cboggs@ohioequities.com | OH #2023003870

# NAIOhio Equities

### For Lease

2,965 SF | \$22.00 SF/yr Suite 200 Renderings





# **N**AlOhio Equities

### For Lease 2,965 SF | \$22.00 SF/yr Lobby & Stairwell Renderings







# NAIOhio Equities

### For Lease

2,965 SF | \$22.00 SF/yr Suite 200 - Interior Photos













### For Lease 2,965 SF | \$22.00 SF/yr Suite 200 - Floorplan



## **Nal**Ohio Equities

### For Lease 2,965 SF | \$22.00 SF/yr Demographics



| 1 Mile    | 2 Miles                                  | 3 Miles                                                                                                                                                      |
|-----------|------------------------------------------|--------------------------------------------------------------------------------------------------------------------------------------------------------------|
| 17,167    | 68,823                                   | 145,988                                                                                                                                                      |
|