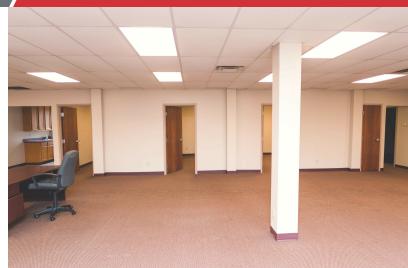

pportunity for Tenant Improvement
- Four Private Offices, Conference Room, Kitchenette, Elevator and Common Area Restrooms
- Modern, Open-Concept Space with High Ceilings, Exposed Ductwork, and Great Natural Light
- Basement Storage Available
- 24/7 Building Access with Mobile Key Entry
- Surrounded by Numerous Parking Options

Lease Rate: \$22.00 PSF (FSG)



#### For More Information

#### John Mally

O: 614 629 5254 jmally@ohioequities.com

#### Chad Boggs

O: 614 629 5261

cboggs@ohioequities.com | OH #2023003870

# NAIOhio Equities

### For Lease

2,965 SF | \$22.00 SF/yr Suite 200 Renderings





# **N**AlOhio Equities

### For Lease 2,965 SF | \$22.00 SF/yr Lobby & Stairwell Renderings







# NAIOhio Equities

### For Lease

2,965 SF | \$22.00 SF/yr Suite 200 - Interior Photos













### For Lease 2,965 SF | \$22.00 SF/yr Suite 200 - Floorplan



## **Nal**Ohio Equities

### For Lease 2,965 SF | \$22.00 SF/yr Demographics



| 1 Mile    | 2 Miles                                  | 3 Miles                                                                                                                                                      |
|-----------|------------------------------------------|--------------------------------------------------------------------------------------------------------------------------------------------------------------|
| 17,167    | 68,823                                   | 145,988