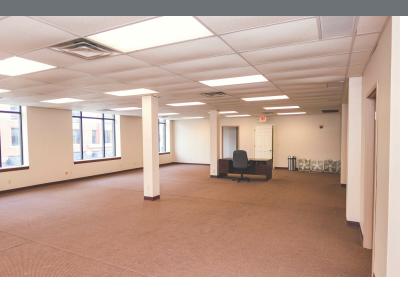

Opportunity for Tenant Improvement
- Four Private Offices, Conference Room, Kitchenette, Elevator and Common Area Restrooms
- Modern, Open-Concept Space with High Ceilings, Exposed Ductwork, and Great Natural Light
- Basement Storage Available
- 24/7 Building Access with Mobile Key Entry
- Surrounded by Numerous Parking Options

Lease Rate: \$22.00 PSF (FSG)



#### For More Information

#### John Mally

O: 614 629 5254 jmally@ohioequities.com

#### Chad Boggs

O: 614 629 5261

cboggs@ohioequities.com | OH #2023003870

# NAIOhio Equities

### For Lease

2,965 SF | \$22.00 SF/yr Suite 200 Renderings





# **N**AlOhio Equities

### For Lease 2,965 SF | \$22.00 SF/yr Lobby & Stairwell Renderings







# NAIOhio Equities

### For Lease

2,965 SF | \$22.00 SF/yr Suite 200 - Interior Photos













### For Lease 2,965 SF | \$22.00 SF/yr Suite 200 - Floorplan



## **Nal**Ohio Equities

### For Lease 2,965 SF | \$22.00 SF/yr Demographics



| 1 Mile    | 2 Miles                                  | 3 Miles                                                                                                                                                      |
|-----------|------------------------------------------|--------------------------------------------------------------------------------------------------------------------------------------------------------------|
| 17,167    | 68,823                                   | 145,988