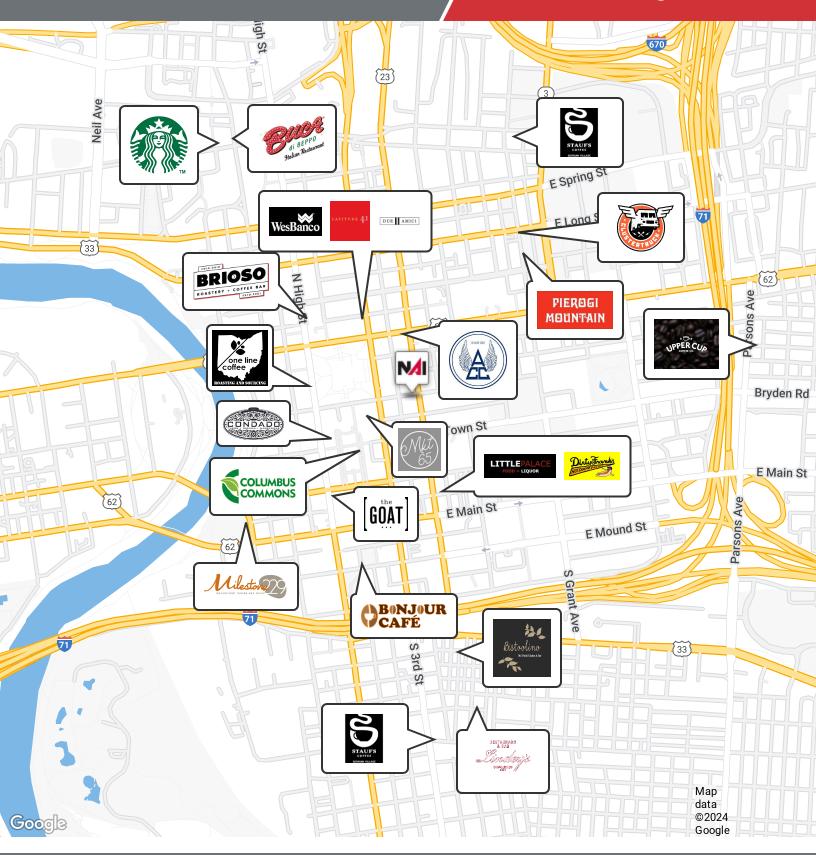

|
| \$95,106  | \$89,536                                 | \$77,129                                                                                                                                                     |
| \$629,131 | \$464,809                                | \$377,431                                                                                                                                                    |
|           | 17,167 39 0 0 1 Mile 10,765 1.6 \$95,106 | 17,167     68,823       39     37       0     0       0     0       1 Mile     2 Miles       10,765     36,994       1.6     1.9       \$95,106     \$89,536 |

Demographics data derived from AlphaMap

## Mal Ohio Equities

### For Lease

2,965 SF | \$22.00 SF/yr Surrounding Businesses