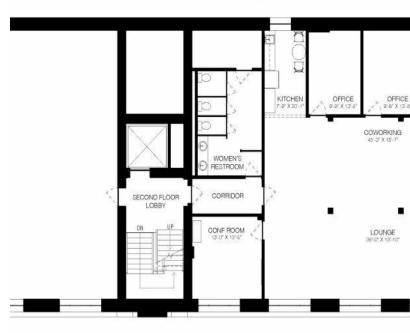

c Downtown Boutique Office Space For Lease
- · 2,965 SF Available on the Second Floor
- Great Opportunity for Tenant Improvement
- Four Private Offices, Conference Room, Kitchenette, Elevator and Common Area Restrooms
- Modern, Open-Concept Space with High Ceilings, Exposed Ductwork, and Great Natural Light
- Basement Storage Available
- 24/7 Building Access with Mobile Key Entry
- Surrounded by Numerous Parking Options

Lease Rate: \$22.00 PSF (FSG)



#### For More Information

#### John Mally

O: 614 629 5254 jmally@ohioequities.com

#### Chad Boggs

O: 614 629 5261

cboggs@ohioequities.com | OH #2023003870

# NAIOhio Equities

### For Lease

2,965 SF | \$22.00 SF/yr Suite 200 Renderings





# **N**AlOhio Equities

### For Lease 2,965 SF | \$22.00 SF/yr Lobby & Stairwell Renderings







# NAIOhio Equities

### For Lease

2,965 SF | \$22.00 SF/yr Suite 200 - Interior Photos













### For Lease 2,965 SF | \$22.00 SF/yr Suite 200 - Floorplan



## **Nal**Ohio Equities

### For Lease 2,965 SF | \$22.00 SF/yr Demographics



| 1 Mile    | 2 Miles                                  | 3 Miles                                                                                                                                                      |
|-----------|------------------------------------------|--------------------------------------------------------------------------------------------------------------------------------------------------------------|
| 17,167    | 68,823                                   | 145,988