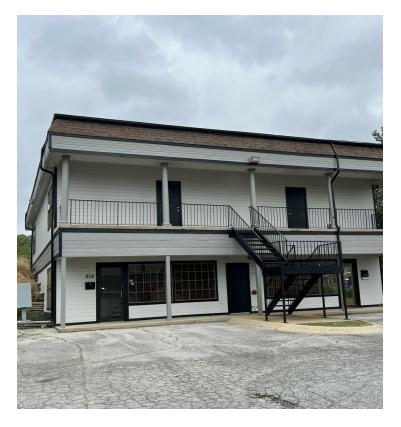

#### PROPERTY DESCRIPTION

Bottom story suite, 1250 SF Office

Discover the exceptional leasing opportunity of this prime property located at 800 Edgewood Dr, Maumelle, AR, 72113. Featuring 4 well-equipped and functional offices, a large conference room which can be optionally used as an extra office, a spacious reception area, and a convenient break room for staff comfort and relaxation. The property also includes a well-maintained restroom and ample storage closets for organizational needs. Move-in ready for immediate occupancy, this currently vacant space is ideal for a range of professional purposes.

### PROPERTY HIGHLIGHTS

- Prime location near Maumelle Community Center and Schools
- 4 functional offices, Large conference room, optionally used for an extra office
- Spacious reception area for welcoming clients and guests
- Convenient break room for staff comfort and relaxation