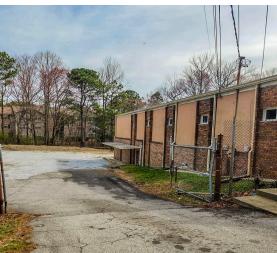

### **OVERVIEW**

Bull Realty is pleased to present this ±300 - 684 SF of office space available for lease. The property is on Durelee Lane midway between the intersections of the commercial thoroughfares Highway 92 and Veterans Memorial Highway. Nearby demand drivers include Bright Kids Academy, Millwood Park Apartments, Eastside Elementary School, Douglasville Church of Christ and Church of God of Prophecy. Retail establishments less that a half mile away on Highway 92 include Walgreens, Goodwill and Chick-fil-A. Retail establishments nearby on Veterans Memorial Hwy include Eastfield Shopping Center, Texaco and Flowers Baking.

| IGI |  |  |
|-----|--|--|
|     |  |  |

- ±9,800 SF office building with upper level office suites
- ±300 684 SF available for lease
- Suite 100: ±384 SF upper level offered at \$850/month MG + \$25/month for water.
- Suite 108: ±300 SF upper level offered at \$500/month MG + \$25/month for water
- ±1.36-acre property in the City of Douglasville