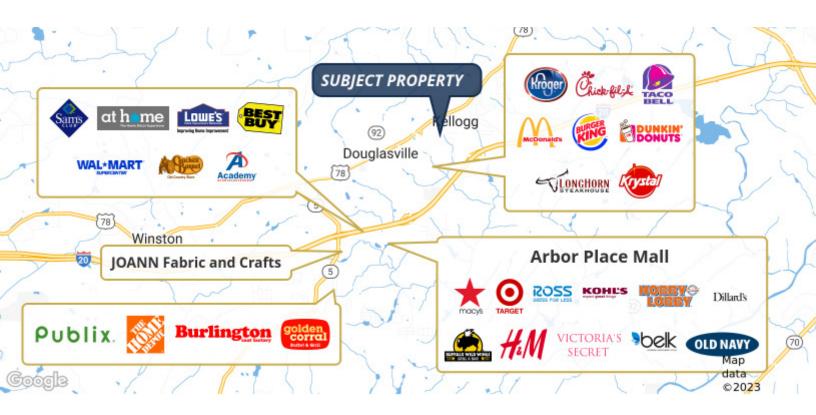

### **OVERVIEW**

Bull Realty is pleased to present this ±300 - 684 SF of office space available for lease. The property is on Durelee Lane midway between the intersections of the commercial thoroughfares Highway 92 and Veterans Memorial Highway. Nearby demand drivers include Bright Kids Academy, Millwood Park Apartments, Eastside Elementary School, Douglasville Church of Christ and Church of God of Prophecy. Retail establishments less that a half mile away on Highway 92 include Walgreens, Goodwill and Chick-fil-A. Retail establishments nearby on Veterans Memorial Hwy include Eastfield Shopping Center, Texaco and Flowers Baking.