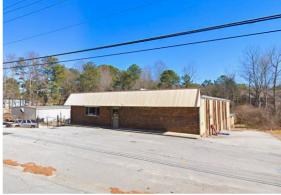

### **OVERVIEW**

Bull Realty is pleased to present this ±300 - 684 SF of office space available for lease. The property is on Durelee Lane midway between the intersections of the commercial thoroughfares Highway 92 and Veterans Memorial Highway. Nearby demand drivers include Bright Kids Academy, Millwood Park Apartments, Eastside Elementary School, Douglasville Church of Christ and Church of God of Prophecy. Retail establishments less that a half mile away on Highway 92 include Walgreens, Goodwill and Chick-fil-A. Retail establishments nearby on Veterans Memorial Hwy include Eastfield Shopping Center, Texaco and Flowers Baking.

| IGI |  |  |
|-----|--|--|
|     |  |  |

- ±9,800 SF office building with upper level office suites
- ±300 684 SF available for lease
- Suite 100: ±384 SF upper level offered at \$850/month MG + \$25/month for water.
- Suite 108: ±300 SF upper level offered at \$500/month MG + \$25/month for water
- ±1.36-acre property in the City of Douglasville