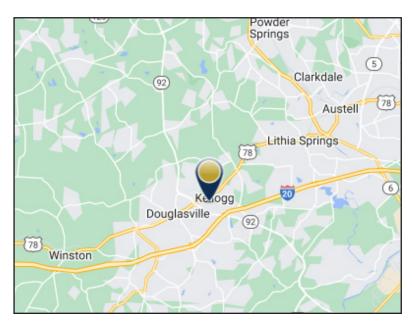

### **OVERVIEW**

Bull Realty is pleased to present this ±300 - 684 SF of office space available for lease. The property is on Durelee Lane midway between the intersections of the commercial thoroughfares Highway 92 and Veterans Memorial Highway. Nearby demand drivers include Bright Kids Academy, Millwood Park Apartments, Eastside Elementary School, Douglasville Church of Christ and Church of God of Prophecy. Retail establishments less that a half mile away on Highway 92 include Walgreens, Goodwill and Chick-fil-A. Retail establishments nearby on Veterans Memorial Hwy include Eastfield Shopping Center, Texaco and Flowers Baking.