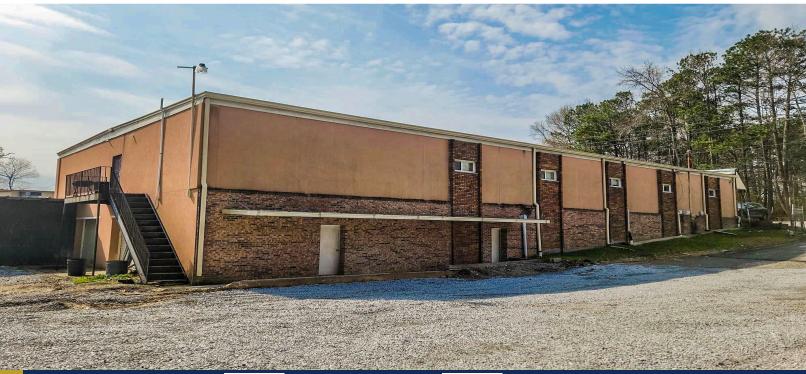

### **OVERVIEW**

Bull Realty is pleased to present this ±300 - 684 SF of office space available for lease. The property is on Durelee Lane midway between the intersections of the commercial thoroughfares Highway 92 and Veterans Memorial Highway. Nearby demand drivers include Bright Kids Academy, Millwood Park Apartments, Eastside Elementary School, Douglasville Church of Christ and Church of God of Prophecy. Retail establishments less that a half mile away on Highway 92 include Walgreens, Goodwill and Chick-fil-A. Retail establishments nearby on Veterans Memorial Hwy include Eastfield Shopping Center, Texaco and Flowers Baking.

| IGI |  |  |
|-----|--|--|
|     |  |  |

- ±9,800 SF office building with upper level office suites
- ±300 684 SF available for lease
- Suite 100: ±384 SF upper level offered at \$850/month MG + \$25/month for water.
- Suite 108: ±300 SF upper level offered at \$500/month MG + \$25/month for water
- ±1.36-acre property in the City of Douglasville