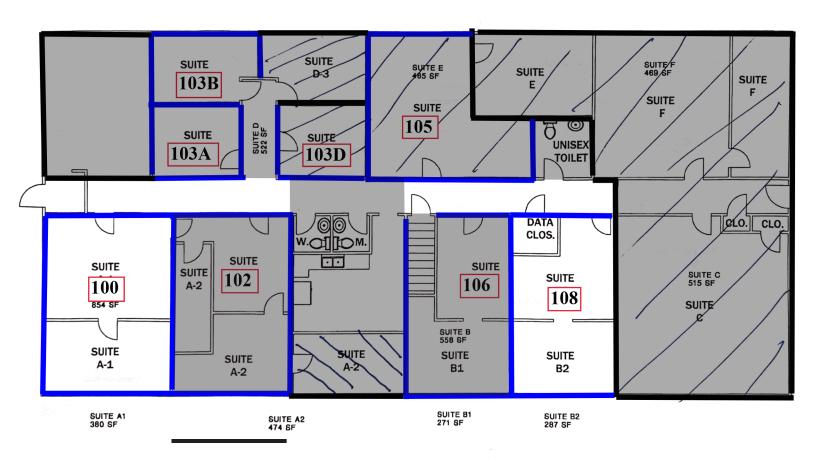

| SUITE | SPACE SIZE | LEASE RATE                            |
|-------|------------|---------------------------------------|
| 100   | 384 SF     | \$850/month MG + \$25/month for water |
| 108   | 300 SF     | \$500/month MG + \$25/month for water |

#### **General & Auto Broker Office Suites**

8206 Durelee Lane Douglasville, GA 30134

| SUITE | SPACE SIZE | LEASE RATE                            |
|-------|------------|---------------------------------------|
| 100   | 384 SF     | \$850/month MG + \$25/month for water |
| 108   | 300 SF     | \$500/month MG + \$25/month for water |

FLOOR PLAN LAYOUT - UPPER LEVEL
SCALE: \( \frac{1}{8} \)" = 1'-0"

Information contained herein may have been provided by the seller, landlord or other outside sources. While deemed reliable, it may be estimated, projected, limited in scope and is subject to change or inaccuracies. Pertinent information should be independently confirmed prior to lease or purchase offer or within an applicable due diligence period.