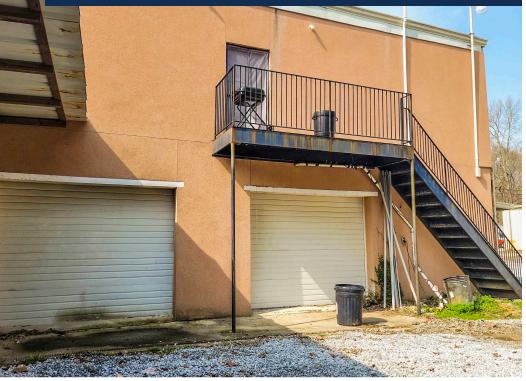

### **OVERVIEW**

Bull Realty is pleased to present this ±300 - 684 SF of office space available for lease. The property is on Durelee Lane midway between the intersections of the commercial thoroughfares Highway 92 and Veterans Memorial Highway. Nearby demand drivers include Bright Kids Academy, Millwood Park Apartments, Eastside Elementary School, Douglasville Church of Christ and Church of God of Prophecy. Retail establishments less that a half mile away on Highway 92 include Walgreens, Goodwill and Chick-fil-A. Retail establishments nearby on Veterans Memorial Hwy include Eastfield Shopping Center, Texaco and Flowers Baking.

| IGI |  |  |
|-----|--|--|
|     |  |  |

- ±9,800 SF office building with upper level office suites
- ±300 684 SF available for lease
- Suite 100: ±384 SF upper level offered at \$850/month MG + \$25/month for water.
- Suite 108: ±300 SF upper level offered at \$500/month MG + \$25/month for water
- ±1.36-acre property in the City of Douglasville