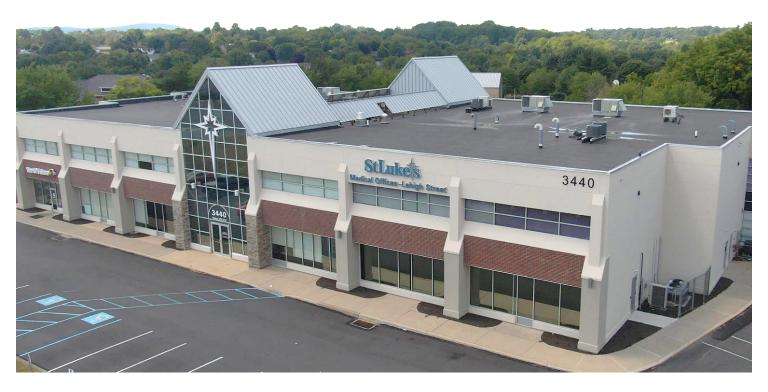

# 3440 LEHIGH STREET

3440 LEHIGH STREET ALLENTOWN, PA 18103

Managing Director Associate Advisor

Tom Skeans, CCIM Michael Ciccone, Jr.

#### Property Summary





#### **OFFERING SUMMARY**

Available SF: Up to 16,156 SF

Sub-Lease Rate: Negotiable (NNN)

Lot Size: 3.33 Acres

Year Built: 1987

Building Size: 38,486 SF

Renovated: 2019

Zoning: C2 - Neighborhood

commercial

Market: Lehigh Valley

#### **PROPERTY OVERVIEW**

2nd floor office space available for sub-lease. Initial term of the sublease shall not go beyond August 31, 2026. Options

#### **PROPERTY HIGHLIGHTS**

- Great Visibility on Lehigh St.
- · Fully Renovated Building
- Ample Parking-200+ spaces!
- Easy Access to I-78
- Strong Demographics

### Additional Photos













### Floor Plans



(Not to Scale)



### Additional Photos











#### Location Maps





# Retailer Map





# Demographics





| POPULATION          | 1 MILE | 2 MILES | 3 MILES |
|---------------------