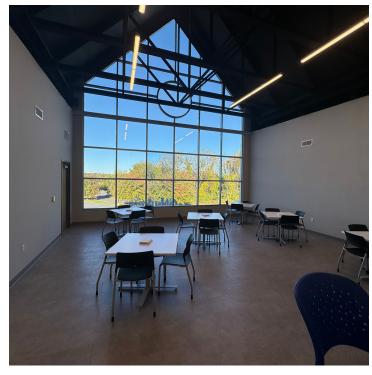

3440 LEHIGH STREET ALLENTOWN, PA 18103

Managing Director Associate Advisor

Tom Skeans, CCIM Michael Ciccone, Jr.

#### Property Summary





#### **OFFERING SUMMARY**

Available SF: Up to 16,156 SF

Sub-Lease Rate: Negotiable (NNN)

Lot Size: 3.33 Acres

Year Built: 1987

Building Size: 38,486 SF

Renovated: 2019

Zoning: C2 - Neighborhood

commercial

Market: Lehigh Valley

#### **PROPERTY OVERVIEW**

2nd floor office space available for sub-lease. Initial term of the sublease shall not go beyond August 31, 2026. Options

#### **PROPERTY HIGHLIGHTS**

- Great Visibility on Lehigh St.
- · Fully Renovated Building
- Ample Parking-200+ spaces!
- Easy Access to I-78
- Strong Demographics

### Additional Photos













### Floor Plans



(Not to Scale)



### Additional Photos











#### Location Maps





# Retailer Map





# Demographics





| POPULATION          | 1 MILE | 2 MILES | 3 MILES |
|---------------------|--------|---------|---------|
| Total population    | 8,255  | 23,661  | 64,509  |
| Median age          | 42.7   | 43.7    | 40.3    |
| Median age (Male)   | 39.9   | 42.2    | 38.3    |
| Median age (Female) | 44.1   | 45.2    | 41.4    |

| HOUSEHOLDS & INCOME | 1 MILE    | 2 MILES   | 3 MILES   |
|---------------------|-----------|-----------|-----------|
| Total households    | 3,396     | 10,133    | 26,342    |
| # of persons per HH | 2.4       | 2.32      | 2.4       |
| Average HH income   | \$78,648  | \$84,492  | \$68,757  |
| Average house value | \$266,093 | \$255,897 | \$254,301 |