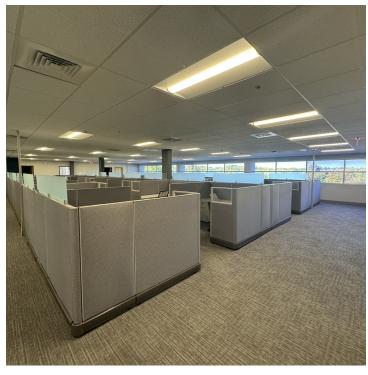

3440 LEHIGH STREET ALLENTOWN, PA 18103

Managing Director Associate Advisor

Tom Skeans, CCIM Michael Ciccone, Jr.

#### Property Summary





#### **OFFERING SUMMARY**

Available SF: Up to 16,156 SF

Sub-Lease Rate: Negotiable (NNN)

Lot Size: 3.33 Acres

Year Built: 1987

Building Size: 38,486 SF

Renovated: 2019

Zoning: C2 - Neighborhood

commercial

Market: Lehigh Valley

#### **PROPERTY OVERVIEW**

2nd floor office space available for sub-lease. Initial term of the sublease shall not go beyond August 31, 2026. Options

#### **PROPERTY HIGHLIGHTS**

- Great Visibility on Lehigh St.
- · Fully Renovated Building
- Ample Parking-200+ spaces!
- Easy Access to I-78
- Strong Demographics

### Additional Photos













### Floor Plans



(Not to Scale)



### Additional Photos











#### Location Maps





# Retailer Map





# Demographics





| POPULATION          | 1 MILE | 2 MILES | 3 MILES |
|---------------------|--------|---------|---------|
| Total population    | 8,255  | 23,661  | 64,509  |
| Median age          | 42.7   | 43.7    | 40.3    |
| Median age (Male)   | 39.9   | 42.2    | 38.3    |
| Median age (Female) | 44.1   | 45.2    | 41.4    |

| HOUSEHOLDS & INCOME | 1 MILE    | 2 MILES   | 3 MILES   |
|---------------------|-----------|-----------|-----------|
| Total households    | 3,396     | 10,133    | 26,342    |
| # of persons per HH | 2.4       | 2.32      | 2.4       |
| Average HH income   | \$78,648  | \$84,492  | \$68,757  |
| Average house value | \$266,093 | \$255,897 | \$254,301 |