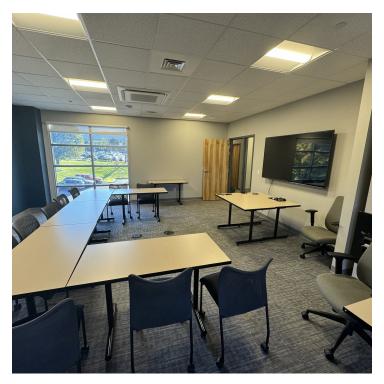

REET

3440 LEHIGH STREET ALLENTOWN, PA 18103

Managing Director Associate Advisor

Tom Skeans, CCIM Michael Ciccone, Jr.

#### Property Summary





#### **OFFERING SUMMARY**

Available SF: Up to 16,156 SF

Sub-Lease Rate: Negotiable (NNN)

Lot Size: 3.33 Acres

Year Built: 1987

Building Size: 38,486 SF

Renovated: 2019

Zoning: C2 - Neighborhood

commercial

Market: Lehigh Valley

#### **PROPERTY OVERVIEW**

2nd floor office space available for sub-lease. Initial term of the sublease shall not go beyond August 31, 2026. Options

#### **PROPERTY HIGHLIGHTS**

- Great Visibility on Lehigh St.
- · Fully Renovated Building
- Ample Parking-200+ spaces!
- Easy Access to I-78
- Strong Demographics

### Additional Photos













### Floor Plans



(Not to Scale)



### Additional Photos











#### Location Maps





# Retailer Map





# Demographics





| POPULATION          | 1 MILE | 2 MILES | 3 MILES |
|---------------------|--------|---------|---------|
| Total population    | 8,255  | 23,661  | 64,509  |
| Median age          | 42.7   | 43.7    | 40.3    |
| Median age (Male)   | 39.9   | 42.2    | 38.3    |
| Median age (Female) | 44.1   | 45.2    | 41.4    |

| HOUSEHOLDS & INCOME | 1 MILE    | 2 MILES   | 3 MILES   |
|---------------------|-----------|-----------|-----------|
| Total households    | 3,396     | 10,133    | 26,342    |
| # of persons per HH | 2.4       | 2.32      | 2.4       |
| Average HH income   | \$78,648  | \$84,492  | \$68,757  |
| Average house value | \$266,093 | \$255,897 | \$254,301 |