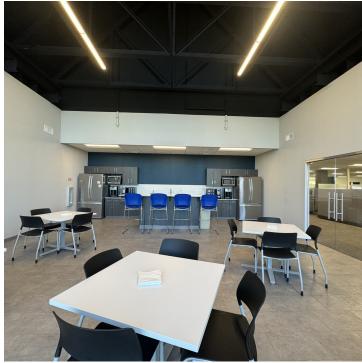

ET

3440 LEHIGH STREET ALLENTOWN, PA 18103

Managing Director Associate Advisor

Tom Skeans, CCIM Michael Ciccone, Jr.

#### Property Summary





#### **OFFERING SUMMARY**

Available SF: Up to 16,156 SF

Sub-Lease Rate: Negotiable (NNN)

Lot Size: 3.33 Acres

Year Built: 1987

Building Size: 38,486 SF

Renovated: 2019

Zoning: C2 - Neighborhood

commercial

Market: Lehigh Valley

#### **PROPERTY OVERVIEW**

2nd floor office space available for sub-lease. Initial term of the sublease shall not go beyond August 31, 2026. Options

#### **PROPERTY HIGHLIGHTS**

- Great Visibility on Lehigh St.
- · Fully Renovated Building
- Ample Parking-200+ spaces!
- Easy Access to I-78
- Strong Demographics

### Additional Photos













### Floor Plans



(Not to Scale)



### Additional Photos











#### Location Maps





# Retailer Map





# Demographics





| POPULATION          | 1 MILE | 2 MILES | 3 MILES |
|---------------------|--------|---------|---------|
| Total population    | 8,255  | 23,661  | 64,509  |
| Median age          | 42.7   | 43.7    | 40.3    |
| Median age (Male)   | 39.9   | 42.2    | 38.3    |
| Median age (Female) | 44.1   | 45.2    | 41.4    |

| HOUSEHOLDS & INCOME | 1 MILE    | 2 MILES   | 3 MILES   |
|---------------------|-----------|-----------|-----------|
| Total households    | 3,396     | 10,133    | 26,342    |
| # of persons per HH | 2.4       | 2.32      | 2.4       |
| Average HH income   | \$78,648  | \$84,492  | \$68,757  |
| Average house value | \$266,093 | \$255,897 | \$254,301 |