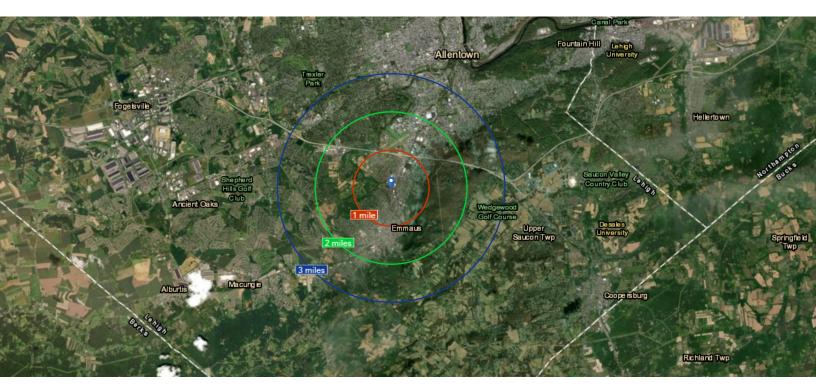

#### Location Maps

# Demographics

| POPULATION          | 1 MILE | 2 MILES | 3 MILES |
|---------------------|--------|---------|---------|
| Total population    | 8,255  | 23,661  | 64,509  |
| Median age          | 42.7   | 43.7    | 40.3    |
| Median age (Male)   | 39.9   | 42.2    | 38.3    |
| Median age (Female) | 44.1   | 45.2    | 41.4    |

| HOUSEHOLDS & INCOME | 1 MILE    | 2 MILES   | 3 MILES   |
|---------------------|-----------|-----------|-----------|
| Total households    | 3,396     | 10,133    | 26,342    |
| # of persons per HH | 2.4       | 2.32      | 2.4       |
| Average HH income   | \$78,648  | \$84,492  | \$68,757  |
| Average house value | \$266,093 | \$255,897 | \$254,301 |