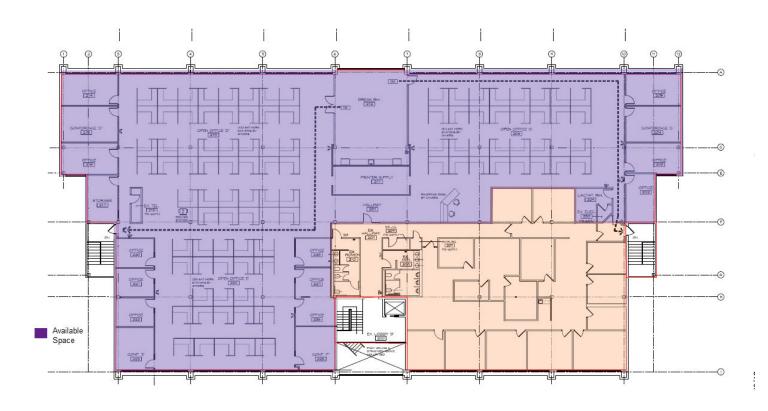

# 3440 LEHIGH STREET

3440 LEHIGH STREET ALLENTOWN, PA 18103

Managing Director Associate Advisor

Tom Skeans, CCIM Michael Ciccone, Jr.

#### Property Summary





#### **OFFERING SUMMARY**

Available SF: Up to 16,156 SF

Sub-Lease Rate: Negotiable (NNN)

Lot Size: 3.33 Acres

Year Built: 1987

Building Size: 38,486 SF

Renovated: 2019

Zoning: C2 - Neighborhood

commercial

Market: Lehigh Valley

#### **PROPERTY OVERVIEW**

2nd floor office space available for sub-lease. Initial term of the sublease shall not go beyond August 31, 2026. Options

#### **PROPERTY HIGHLIGHTS**

- Great Visibility on Lehigh St.
- · Fully Renovated Building
- Ample Parking-200+ spaces!
- Easy Access to I-78
- Strong Demographics

### Additional Photos













### Floor Plans



(Not to Scale)



### Additional Photos











#### Location Maps





# Retailer Map





# Demographics





| POPULATION          | 1 MILE | 2 MILES | 3 MILES |
|---------------------|--------|---------|---------|
| Total population    | 8,255  | 23,661  | 64,509  |
| Median age          | 42.7   | 43.7    | 40.3    |
| Median age (Male)   | 39.9   | 42.2    | 38.3    |
| Median age (Female) | 44.1   | 45.2    | 41.4    |

| HOUSEHOLDS & INCOME | 1 MILE    | 2 MILES   | 3 MILES   |
|---------------------|-----------|-----------|-----------|
| Total households    | 3,396     | 10,133    | 26,342    |
| # of persons per HH | 2.4       | 2.32      | 2.4       |
| Average HH income   | \$78,648  | \$84,492  | \$68,757  |
| Average house value | \$266,093 | \$255,897 | \$254,301 |