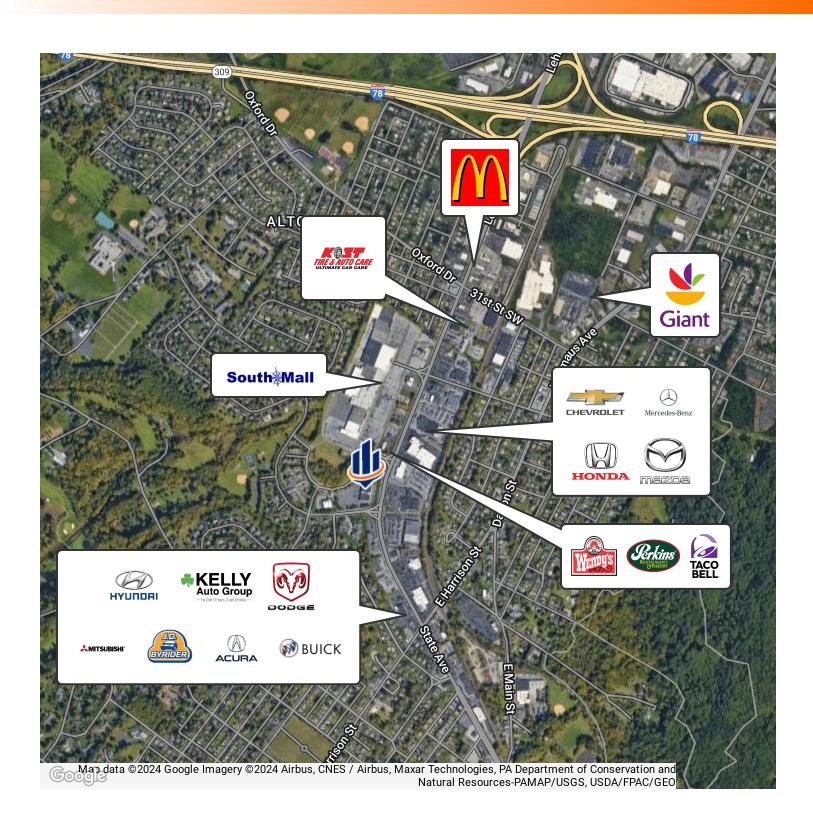

ging Director Associate Advisor

Tom Skeans, CCIM Michael Ciccone, Jr.

#### Property Summary





#### **OFFERING SUMMARY**

Available SF: Up to 16,156 SF

Sub-Lease Rate: Negotiable (NNN)

Lot Size: 3.33 Acres

Year Built: 1987

Building Size: 38,486 SF

Renovated: 2019

Zoning: C2 - Neighborhood

commercial

Market: Lehigh Valley

#### **PROPERTY OVERVIEW**

2nd floor office space available for sub-lease. Initial term of the sublease shall not go beyond August 31, 2026. Options

#### **PROPERTY HIGHLIGHTS**

- Great Visibility on Lehigh St.
- · Fully Renovated Building
- Ample Parking-200+ spaces!
- Easy Access to I-78
- Strong Demographics

### Additional Photos













### Floor Plans



(Not to Scale)



### Additional Photos











#### Location Maps





# Retailer Map





# Demographics





| POPULATION          | 1 MILE | 2 MILES | 3 MILES |
|---------------------|--------|---------|---------|
| Total population    | 8,255  | 23,661  | 64,509  |
| Median age          | 42.7   | 43.7    | 40.3    |
| Median age (Male)   | 39.9   | 42.2    | 38.3    |
| Median age (Female) | 44.1   | 45.2    | 41.4    |

| HOUSEHOLDS & INCOME | 1 MILE    | 2 MILES   | 3 MILES   |
|---------------------|-----------|-----------|-----------|
| Total households    | 3,396     | 10,133    | 26,342    |
| # of persons per HH | 2.4       | 2.32      | 2.4       |
| Average HH income   | \$78,648  | \$84,492  | \$68,757  |
| Average house value | \$266,093 | \$255,897 | \$254,301 |