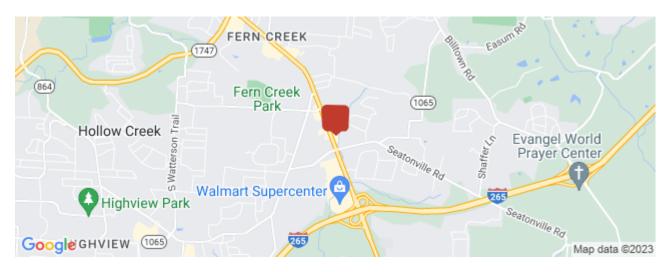

Favorably positioned along Bardstown Road, near the Seatonville Road intersection, this property boasts excellent visibility and ease of access. As such, Seaton Plaza is uniquely positioned to take advantage of the surrounding dense residential population, and the robust array of supporting retailers, driving high employee and commuter traffic levels in the area (33,500 AADT).

## **Area & Location**

| Retail Clientele:<br>Property Located Between:<br>Property Visibility: | General, Family, Business, Traveler, Tourist,<br>Recreation, Other<br>Bardstown Road and Seatonville Road<br>Excellent | Largest Nearby Street:<br>Traffic/Vehicle Count:<br>Highway Access:<br>Airports: | Bardstown Road<br>33,500<br>I-265 & I-64<br>SDF |
|------------------------------------------------------------------------|------------------------------------------------------------------------------------------------------------------------|----------------------------------------------------------------------------------|-------------------------------------------------|
| <b>Building Related</b>                                                |                                                                                                                        |                                                                                  |                                                 |
| Total Number of Buildings:                                             | 1                                                                                                                      | Ceiling Height:                                                                  | 15                                              |
| Number of Stories:                                                     | 1                                                                                                                      | Passenger Elevators:                                                             | 0                                               |
| Property Condition:                                                    | Excellent                                                                                                              | Freight Elevators:                                                               | 0                                               |
| Year Built:                                                            | 2001                                                                                                                   |                                                                                  |                                                 |

#### Location

```
Address:6515 Bardstown Rd, Louisville, KY 40291County:JeffersonMSA:Louisville/Jefferson County
```

Prepared by Charlotte Hollkamp, CCIM, Nexus Commercial Advisors KCREA