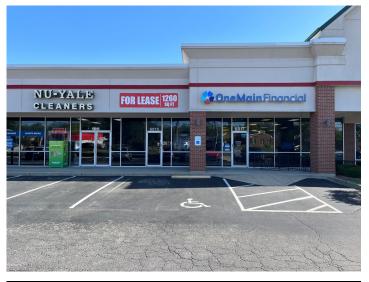

Tenants featured in this center include: Graeter's Ice Cream, Athletico Physical Therapy, Nu-Yale Cleaners, One Main Financial, Semonin Realtors, Fern Creek Chiropractic, Jet's Pizza, Penn Station East Coast Subs, Julie's Nails, and AT&T.

This opportunity represents the sole available space for lease within Seaton Plaza, offering approximately 1,260 square feet of prime retail real estate. Situated between Nu-Yale Cleaners and One Main Financial, this space, formerly occupied by Edible Arrangements, features a welcoming front retail area complete with a built-in countertop, a spacious open kitchen, a restroom, a rear access point, and a single front entrance.

C-1

Parking Spaces: 0 CAM Expenses: \$4 PSF (Annual)

Space Description This opportunity represents the sole available space for lease within Seaton Plaza, offering approximately 1,260 square feet of prime retail real estate. Situated between Nu-Yale Cleaners and One Main Financial, this space, formerly occupied by Edible Arrangements, features a welcoming front retail area complete with a built-in countertop, a spacious open kitchen, a restroom, a rear access point, and a single front entrance.