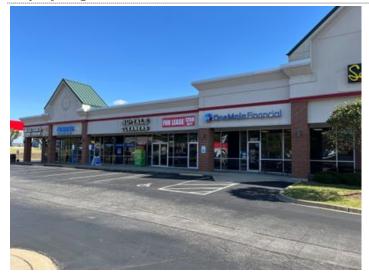

Tenants featured in this center include: Graeter's Ice Cream, Athletico Physical Therapy, Nu-Yale Cleaners, One Main Financial, Semonin Realtors, Fern Creek Chiropractic, Jet's Pizza, Penn Station East Coast Subs, Julie's Nails, and AT&T.

This opportunity represents the sole available space for lease within Seaton Plaza, offering approximately 1,260 square feet of prime retail real estate. Situated between Nu-Yale Cleaners and One Main Financial, this space, formerly occupied by Edible Arrangements, features a welcoming front retail area complete with a built-in countertop, a spacious open kitchen, a restroom, a rear access point, and a single front entrance.

C-1

Parking Spaces: 0 CAM Expenses: \$4 PSF (Annual)

Space Description This opportunity represents the sole available space for lease within Seaton Plaza, offering approximately 1,260 square feet of prime retail real estate. Situated between Nu-Yale Cleaners and One Main Financial, this space, formerly occupied by Edible Arrangements, features a welcoming front retail area complete with a built-in countertop, a spacious open kitchen, a restroom, a rear access point, and a single front entrance.