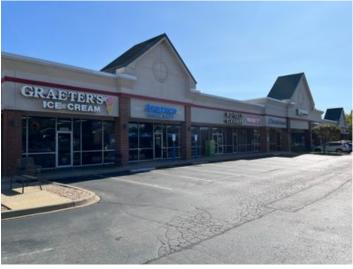

# **Overview/Comments**

Nexus Commercial Advisors is pleased to present an exceptional opportunity for the lease within Seaton Plaza. Seaton Plaza is a highly desirable, beautifully constructed strip center located in the heart of Fern Creek, one of Louisville's fastest growing markets.

Favorably positioned along Bardstown Road, near the Seatonville Road intersection, this property boasts excellent visibility and ease of access. As such, Seaton Plaza is uniquely positioned to take advantage of the surrounding dense residential population, and the robust array of supporting retailers, driving high employee and commuter traffic levels in the area (33,500 AADT).

Tenants featured in this center include: Graeter's Ice Cream, Athletico Physical Therapy, Nu-Yale Cleaners, One Main Financial, Semonin Realtors, Fern Creek Chiropractic, Jet's Pizza, Penn Station East Coast Subs, Julie's Nails, and AT&T.

# **Property Images**

Monument Sign- Seaton Plaza

Exterior 2- Seaton Plaza

Exterior 3- Seaton Plaza

Floor Plan- 6515 Bardstown Road

To View a 20/3D Interactive Floor Plan, Visit: ps://floorplanner.com/projects/147611877/view 6.84