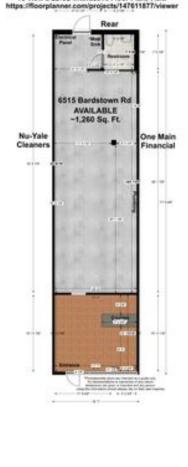

This opportunity represents the sole available space for lease within Seaton Plaza, offering approximately 1,260 square feet of prime retail real estate. Situated between Nu-Yale Cleaners and One Main Financial, this space, formerly occupied by Edible Arrangements, features a welcoming front retail area complete with a built-in countertop, a spacious open kitchen, a restroom, a rear access point, and a single front entrance.

#### **Available Space**

| Suite/Unit Number:   | 6515         |  |  |
|----------------------|--------------|--|--|
| Suite Floor/Level:   | First        |  |  |
| Space Available:     | 1,260 SF     |  |  |
| Minimum Divisible:   | 1,260 SF     |  |  |
| Maximum Contiguous:  | 1,260 SF     |  |  |
| Space Subcategory 1: | Strip Center |  |  |

## QR Code

Scan this image with your mobile device:

To View the Property's Website: https://buildout.com/website/SeatonPlaza

To View a 2D/3D Interactive Floor Plan: https://floorplanner.com/projects/147611877/viewer

C-1

Parking Spaces: 0 CAM Expenses: \$4 PSF (Annual)

Space Description This opportunity represents the sole available space for lease within Seaton Plaza, offering approximately 1,260 square feet of prime retail real estate. Situated between Nu-Yale Cleaners and One Main Financial, this space, formerly occupied by Edible Arrangements, features a welcoming front retail area complete with a built-in countertop, a spacious open kitchen, a restroom, a rear access point, and a single front entrance.

# **Property Images**

Monument Sign- Seaton Plaza

Exterior 2- Seaton Plaza

Exterior 3- Seaton Plaza

Floor Plan- 6515 Bardstown Road

To View a 20/3D Interactive Floor Plan, Visit: ps://floorplanner.com/projects/147611877/view 6.84