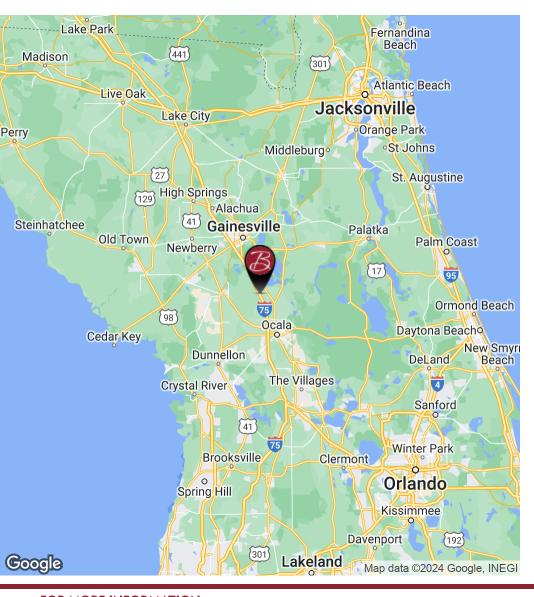

Equestrian Center is home to the largest equestrian complex in the
  United States, featuring a number of world class facilities for sporting
  events, trade shows, equestrian events, and more.
- The center features multiple indoor and outdoor centers, accommodating a variety of sports and performance competition events including soccer, basketball, volleyball, dance, martial arts, cross-country, and more.

### WORLDS LARGEST BUC-EES COMING SOON

- In 2025, the "world's largest" Buc-ee's will open just east of I-75 near Highway 326 and will reportedbly include an 80,000 square-foot travel center with more than 100 gas pumps.
- Site will be located within 15 minutes from development site.

#### FOR MORE INFORMATION:





### **LOCATION MAP**

15690 NW 65TH AVENUE RD | Reddick, FL 32653





### FOR MORE INFORMATION:





AERIAL MAP

15690 NW 65TH AVENUE RD | Reddick, FL 32653



### FOR MORE INFORMATION:





PARCEL MAP

15690 NW 65TH AVENUE RD | Reddick, FL 32653



### FOR MORE INFORMATION:





**TOPOGRAPHIC MAP** 

15690 NW 65TH AVENUE RD | Reddick, FL 32653



### FOR MORE INFORMATION:





**ADDITIONAL PHOTOS** 

15690 NW 65TH AVENUE RD | Reddick, FL 32653



### FOR MORE INFORMATION:





**ADDITIONAL PHOTOS** 

15690 NW 65TH AVENUE RD | Reddick, FL 32653



### FOR MORE INFORMATION:





**ADDITIONAL PHOTOS** 

15690 NW 65TH AVENUE RD | Reddick, FL 32653



### FOR MORE INFORMATION:





**DEMOGRAPHICS MAP & REPORT** 15690 NW 65TH AVENUE RD | Reddick, FL 32653



| POPULATION           | 1 MILE | 5 MILES | 10 MILES |
|----------------------|--------|---------|----