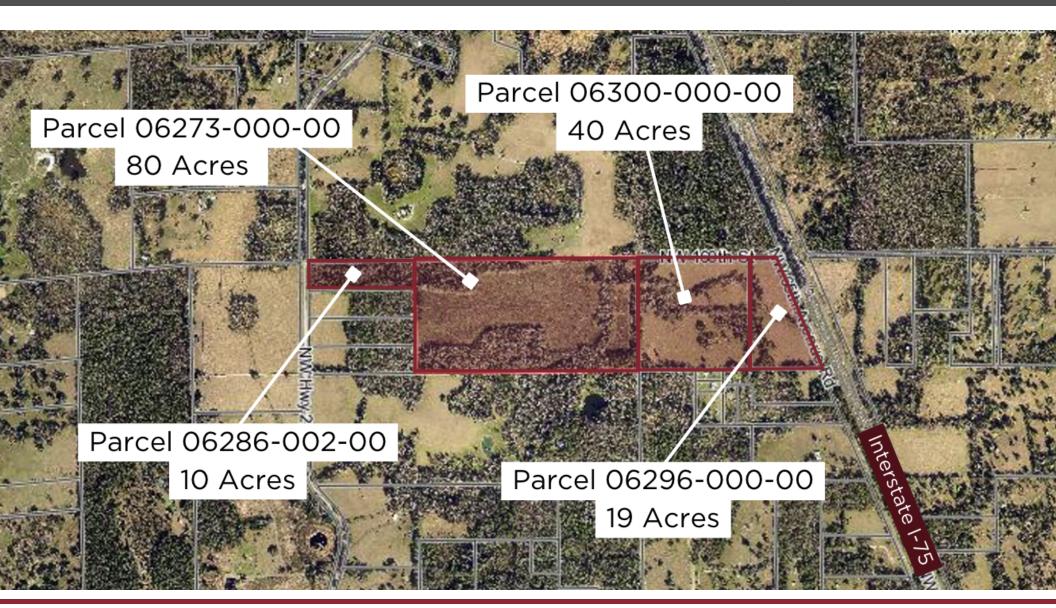

### FOR MORE INFORMATION:

AERIAL MAP

15690 NW 65TH AVENUE RD | Reddick, FL 32653

#### **OFFERING SUMMARY**

| Sale Price:         | Subject to Offer |
|---------------------|------------------|
| Lot Size:           | 140 Acres        |
| Zoning:             | A-1              |
| Parcel 06273-000-00 | 80 Acres         |
| Parcel 06300-000-00 | 40 Acres         |
| Parcel 06296-000-00 | 19 Acres         |
| Parcel 09286-002-00 | 10 Acres         |