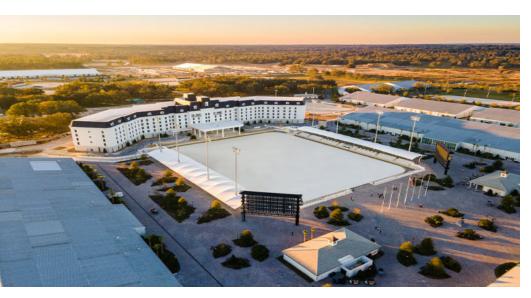

### **WORLD EQUESTRIAN CENTER**

- Located just 20 minutes from the subject property, the World
  Equestrian Center is home to the largest equestrian complex in the
  United States, featuring a number of world class facilities for sporting
  events, trade shows, equestrian events, and more.
- The center features multiple indoor and outdoor centers, accommodating a variety of sports and performance competition events including soccer, basketball, volleyball, dance, martial arts, cross-country, and more.