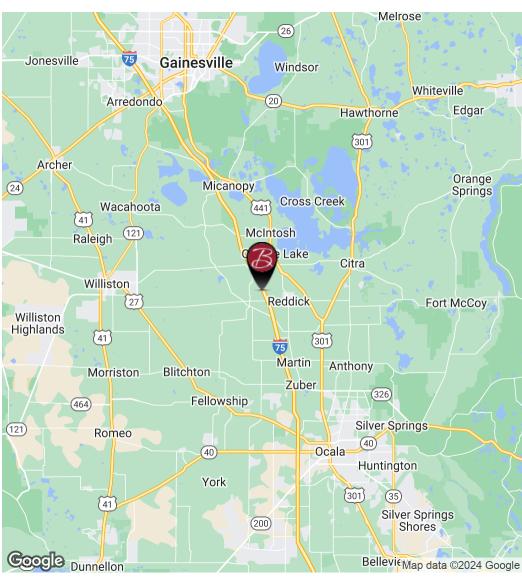

### FOR MORE INFORMATION:

PARCEL MAP

15690 NW 65TH AVENUE RD | Reddick, FL 32653