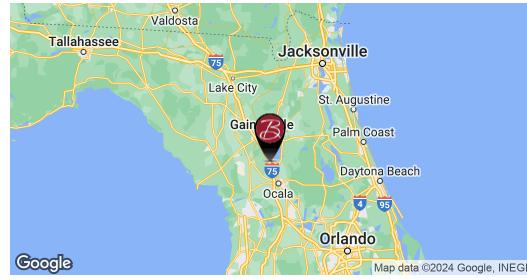

### **LOCATION MAP**

15690 NW 65TH AVENUE RD | Reddick, FL 32653

### MARION COUNTY OVERVIEW

- Located in Central Florida just 1-2 hours from Tampa, Jacksonville, and Orlando, the "Horse Capital of the World," Ocala and Marion County is known for its prominence in horse breeding and racing industry.
- Providing a mix of rural and urban areas, residents and visitors often visit Marion County for its premiere natural attractions and events.
   Prominent sites include the Ocala National Forest, Don Garlits Museum of Drag Racing, World Equestrian Center, and soon the World's largest Buc-ees.