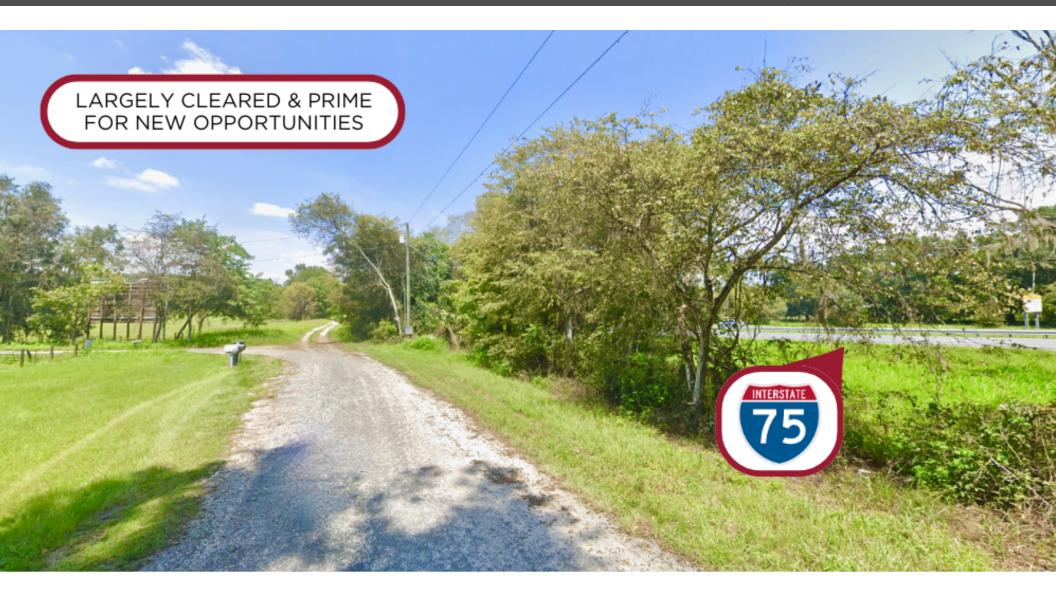

There is ample potential to clear the property and establish a new housing development, horse farm, private estate or future rezoning if desired. High and dry.

#### **PROPERTY HIGHLIGHTS**

- 20 Acres of Frontage on I-75
- · High and Dry and largely cleared for development with opportunities for future rezoning if desired
- Survey available upon request. Contact listing agent for details.