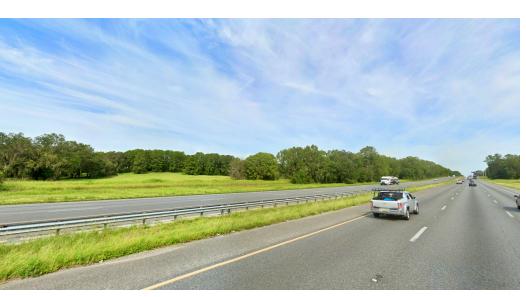

#### PROPERTY OVERVIEW

Bosshardt Commercial and Land Division is pleased to present this mostly cleared 140+ acre housing development site for sale. With 20 acres of high visibility on I-75, the site is just one exit away from top attractions including the World Equestrian Center and soon the World's Largest Buc-ees. With Ocala a 20 minute drive away, this site presents a rare opportunity to shape a remarkable neighborhood.

#### **PROPERTY HIGHLIGHTS**

- 20 Acres of Frontage on I-75
- · High and Dry and largely cleared for development with opportunities for future rezoning if desired
- Survey available upon request. Contact listing agent for details.