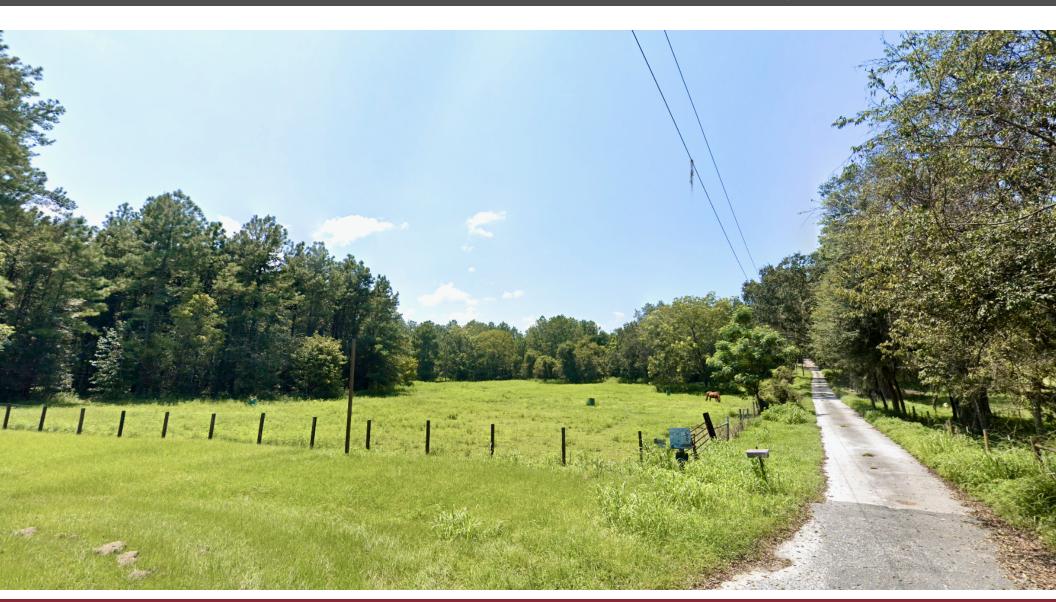

#### PROPERTY OVERVIEW

Bosshardt Commercial and Land Division is pleased to present this mostly cleared 140+ acre housing development site for sale. With 20 acres of high visibility on I-75, the site is just one exit away from top attractions including the World Equestrian Center and soon the World's Largest Buc-ees. With Ocala a 20 minute drive away, this site presents a rare opportunity to shape a remarkable neighborhood.

There is ample potential to clear the property and establish a new housing development, horse farm, private estate or future rezoning if desired. High and dry.

#### **PROPERTY HIGHLIGHTS**

- 20 Acres of Frontage on I-75
- · High and Dry and largely cleared for development with opportunities for future rezoning if desired
- Survey available upon request. Contact listing agent for details.