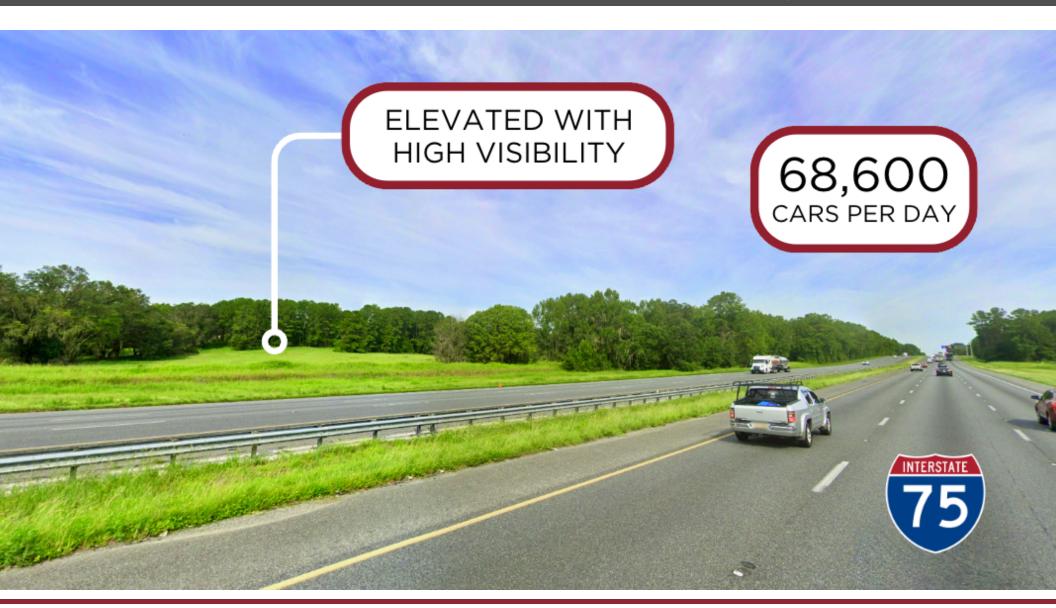

#### **PROPERTY HIGHLIGHTS**

- 20 Acres of Frontage on I-75
- · High and Dry and largely cleared for development with opportunities for future rezoning if desired
- Survey available upon request. Contact listing agent for details.

#### PROPERTY OVERVIEW

Bosshardt Commercial and Land Division is pleased to present this mostly cleared 140+ acre housing development site for sale. With 20 acres of high visibility on I-75, the site is just one exit away from top attractions including the World Equestrian Center and soon the World's Largest Buc-ees. With Ocala a 20 minute drive away, this site presents a rare opportunity to shape a remarkable neighborhood.