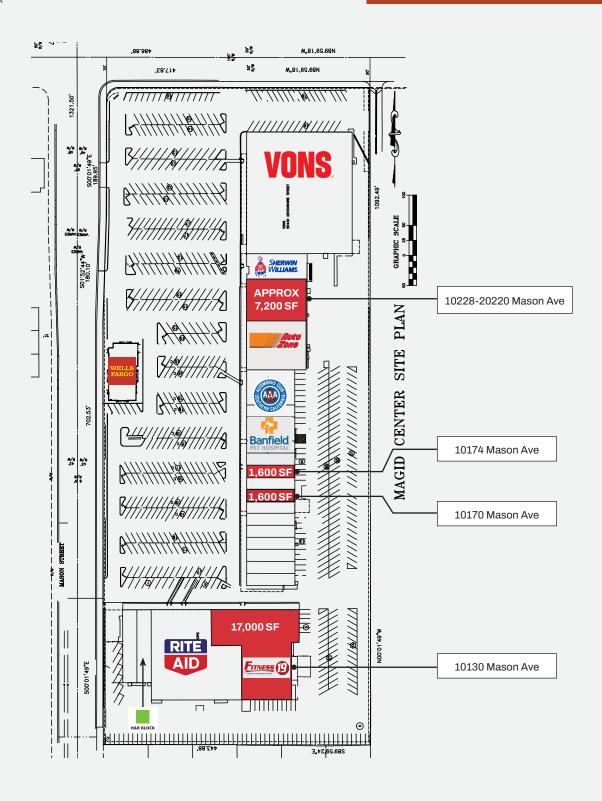

### Property Highlights:

- Successful neighborhood center of over 129,000 square feet
- Great visibility and signage
  - Available Square Footage
  - o 1,600 SF
  - o 7,200 SF (Divisible)
  - o 17,000 SF (Existing Gym Use Fully Entitled)
- Excellent parking ratio of over 5.6/1000
- Major tenants within the center include Von's, Rite Aid, Wells Fargo Bank, AutoZone, AAA of Southern California and Banfield Pet Hospital. Other major retailers at intersection include Smart & Final and Trader Joe's

## Site Plan

COMMERCIAL REAL ESTATE SERVICES, WORLDWIDE