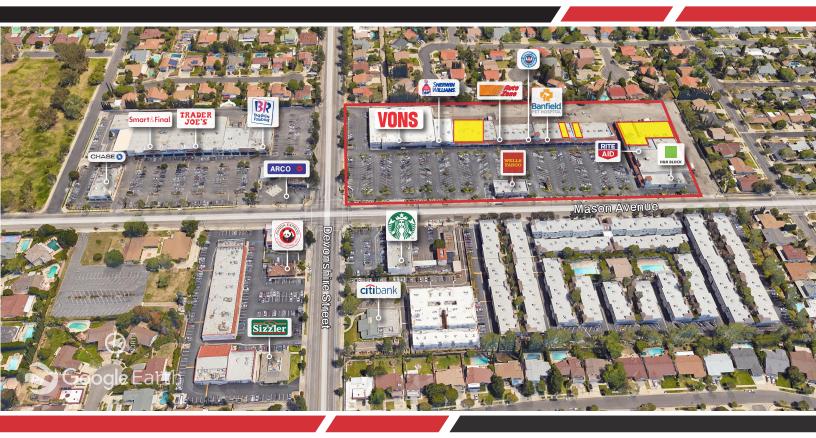

### Property Highlights:

- Successful neighborhood center of over 129,000 square feet
- Great visibility and signage
  - Available Square Footage
  - o 1,600 SF
  - o 7,200 SF (Divisible)
  - o 17,000 SF (Existing Gym Use Fully Entitled)
- Excellent parking ratio of over 5.6/1000
- Major tenants within the center include Von's, Rite Aid, Wells Fargo Bank, AutoZone, AAA of Southern California and Banfield Pet Hospital. Other major retailers at intersection include Smart & Final and Trader Joe's