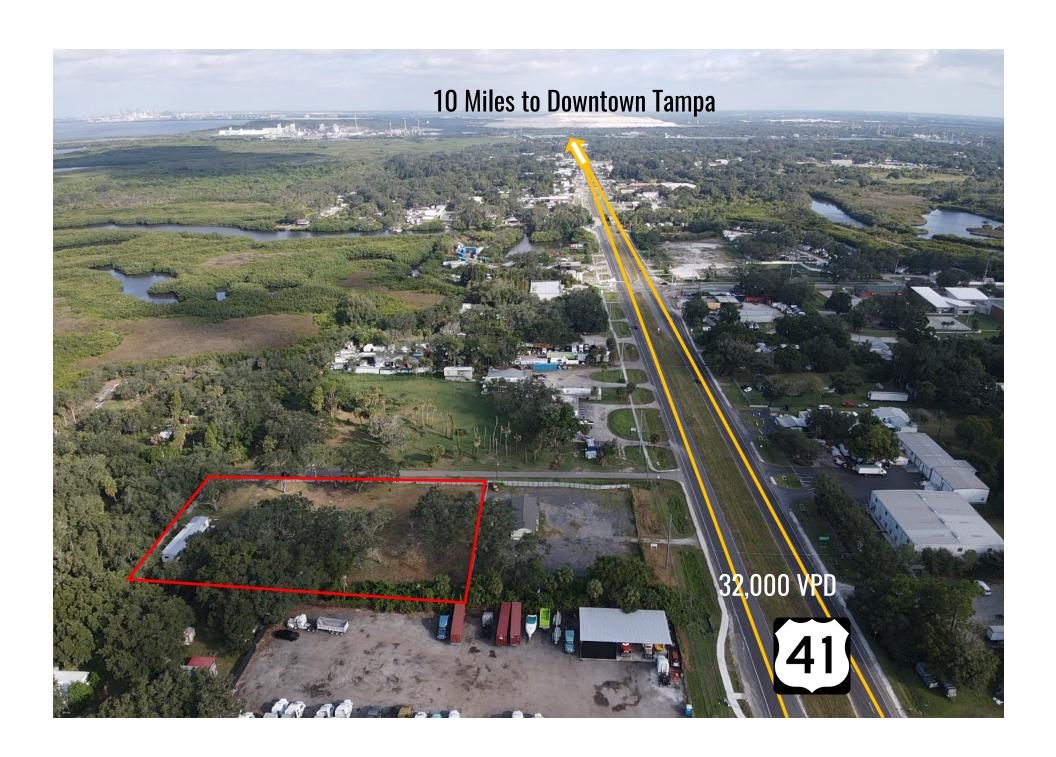

#### **PROPERTY OVERVIEW**

This prime property, conveniently located at 11553 US Highway 41 South in Gibsonton, FL, allows for a variety of uses. Site features a 896 SF empty shell trailer. Only 12 miles from downtown Tampa and 3 miles away from I-75.

#### **PROPERTY HIGHLIGHTS**

- Situated at a strategic location on US Highway 41 South, your business will enjoy excellent visibility and easy accessibility, ensuring that your customers can find you effortlessly.
- 32,000 VPD
- Strong demographics with over 275,000 residents within a 15 minute drive and household incomes higher than state and national averages

### 1.33 ACRES | 896 SF AVAILABLE

11553 US Highway 41 South Gibsonton, FL 33534

Brent Nye 0 | 813.973.0214 brent@nyecommercial.com Luis Cardenas O | 813.973.0214 luis@nyecommercial.com

The information contained herein has been obtained from sources considered reliable. However, no warranty expressed or implied has been made as to the accuracy of the information provided, no liability assumed for errors or omissions. NYE Commercial Advisors is a full service commercial real estate brokerage.