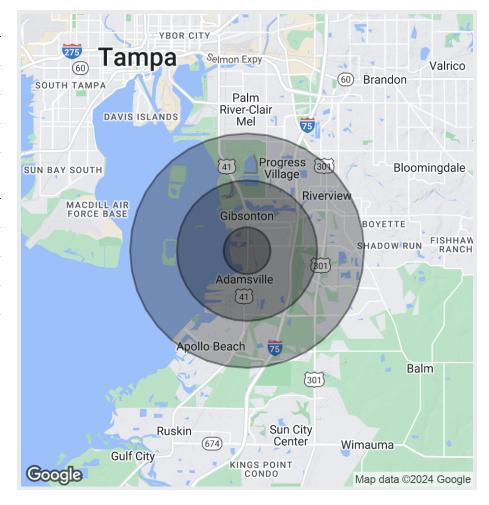

#### **PROPERTY HIGHLIGHTS**

- Situated at a strategic location on US Highway 41 South, your business will enjoy excellent visibility and easy accessibility, ensuring that your customers can find you effortlessly.
- 32,000 VPD
- Strong demographics with over 275,000 residents within a 15 minute drive and household incomes higher than state and national averages

### 11553 US Highway 41 South Gibsonton, FL 33534

| POPULATION           | 1 MILE | 3 MILES | 5 MILES |
|----------------------|--------|---------|---------|
| Total Population     | 4,621  | 32,096  | 118,202 |
| Average Age          | 34     | 36      | 37      |
| Average Age (Male)   | 34     | 35      | 37      |
| Average Age (Female) | 34     | 36      | 38      |

| HOUSEHOLDS & INCOME | 1 MILE    | 3 MILES   | 5 MILES   |
|---------------------|-----------|-----------|-----------|
| Total Households    | 1,437     | 10,688    | 41,403    |
| # of Persons per HH | 3.2       | 3         | 2.9       |
| Average HH Income   | \$90,591  | \$97,584  | \$108,009 |
| Average House Value | \$274,061 | \$329,947 | \$354,856 |