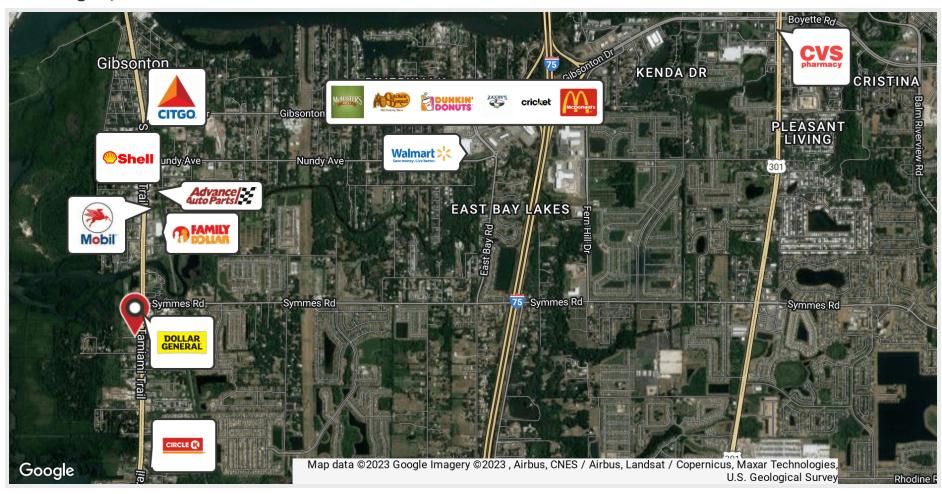

#### **PROPERTY OVERVIEW**

This prime property, conveniently located at 11553 US Highway 41 South in Gibsonton, FL, allows for a variety of uses. Site features a 896 SF empty shell trailer. Only 12 miles from downtown Tampa and 3 miles away from I-75.

#### **PROPERTY HIGHLIGHTS**

- Situated at a strategic location on US Highway 41 South, your business will enjoy excellent visibility and easy accessibility, ensuring that your customers can find you effortlessly.
- 32,000 VPD
- Strong demographics with over 275,000 residents within a 15 minute drive and household incomes higher than state and national averages