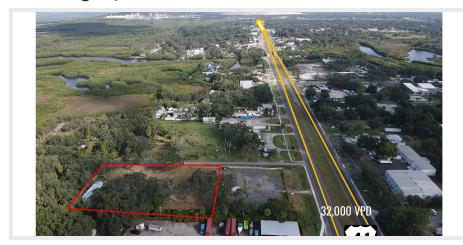

#### **OFFERING SUMMARY**

| Lot Size:   | 1.33 Acres |
|-------------|------------|
| Zoning:     | CN         |
| Trailer SF: | 896        |

#### **PROPERTY OVERVIEW**

This prime property, conveniently located at 11553 US Highway 41 South in Gibsonton, FL, allows for a variety of uses. Site features a 896 SF empty shell trailer. Only 12 miles from downtown Tampa and 3 miles away from I-75.

#### **PROPERTY HIGHLIGHTS**

- Situated at a strategic location on US Highway 41 South, your business will enjoy excellent visibility and easy accessibility, ensuring that your customers can find you effortlessly.
- 32,000 VPD
- Strong demographics with over 275,000 residents within a 15 minute drive and household incomes higher than state and national averages

### 1.33 ACRES | 896 SF AVAILABLE

11553 US Highway 41 South Gibsonton, FL 33534

Brent Nye 0 | 813.973.0214 brent@nyecommercial.com Luis Cardenas O | 813.973.0214 luis@nyecommercial.com

The information contained herein has been obtained from sources considered reliable. However, no warranty expressed or implied has been made as to the accuracy of the information provided, no liability assumed for errors or omissions. NYE Commercial Advisors is a full service commercial real estate brokerage.