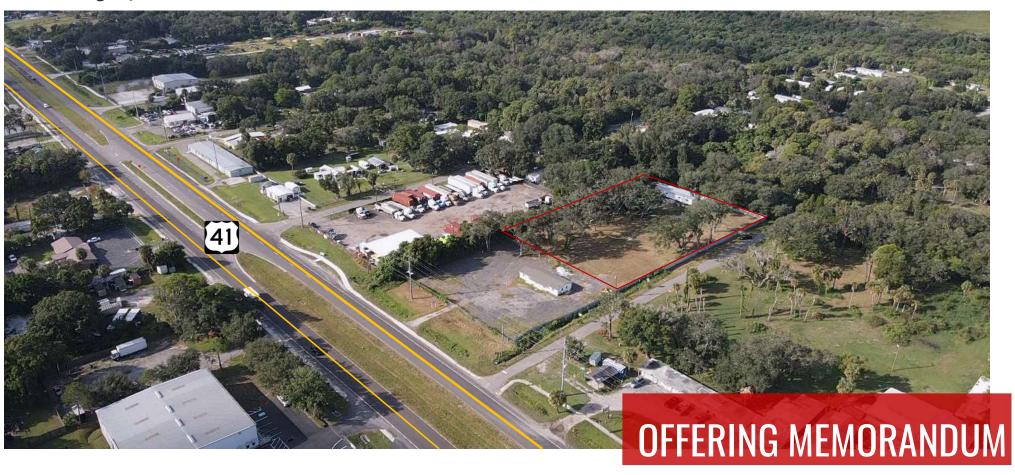

#### **OFFERING SUMMARY**

| Lot Size:   | 1.33 Acres |
|-------------|------------|
| Zoning:     | CN         |
| Trailer SF: | 896        |

#### **PROPERTY OVERVIEW**

This prime property, conveniently located at 11553 US Highway 41 South in Gibsonton, FL, allows for a variety of uses. Site features a 896 SF empty shell trailer. Only 12 miles from downtown Tampa and 3 miles away from I-75.

#### **PROPERTY HIGHLIGHTS**

- Situated at a strategic location on US Highway 41 South, your business will enjoy excellent visibility and easy accessibility, ensuring that your customers can find you effortlessly.
- 32,000 VPD
- Strong demographics with over 275,000 residents within a 15 minute drive and household incomes higher than state and national averages

### 1.33 ACRES | 896 SF AVAILABLE

11553 US Highway 41 South Gibsonton, FL 33534

Brent Nye 0 | 813.973.0214 brent@nyecommercial.com Luis Cardenas O | 813.973.0214 luis@nyecommercial.com

The information contained herein has been obtained from sources considered reliable. However, no warranty expressed or implied has been made as to the accuracy of the information provided, no liability assumed for errors or omissions. NYE Commercial Advisors is a full service commercial real estate brokerage.