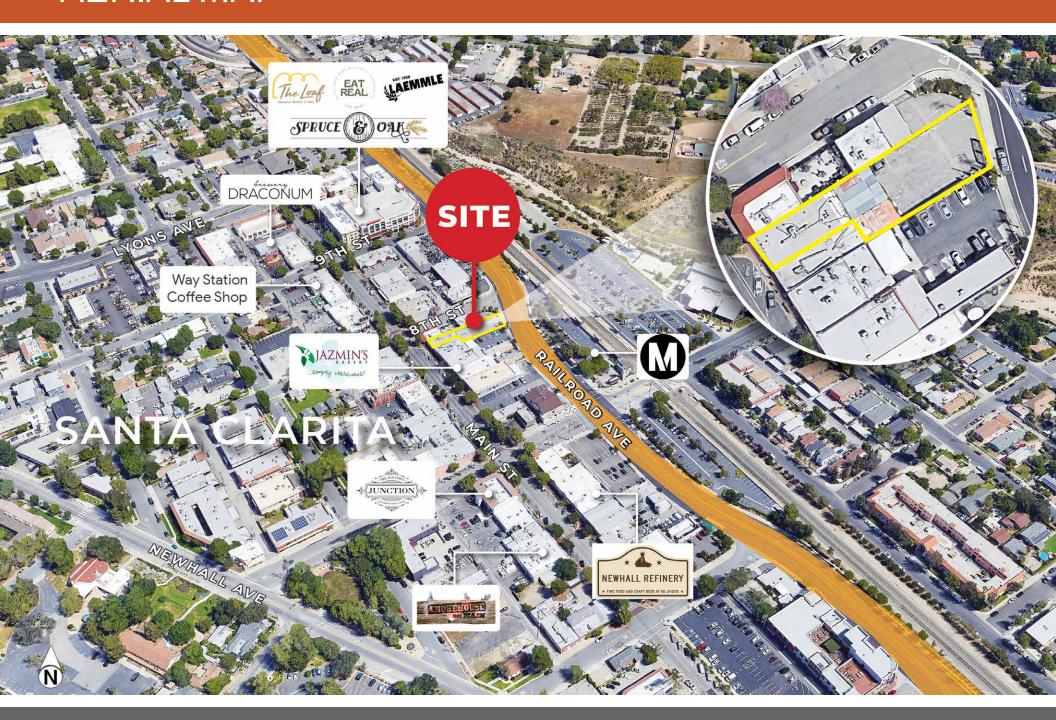

arking

- Ideal for Restaurant, Entertainment, Retail
- Located in highly sought after "Old Town Newhall"
- Access from Main Street and Railroad Avenue
- Metro Station directly across the street
- Close proximity to City Public Parking Structure offering 372 parking spaces and Laemmle 7 screen, 500 seat movie theater
- Strong mix of both daytime & nightime population
- Santa Clarita rated in the top 10 safest cities in the nation



#### **Tom Oliver**

Vice President 661.705.3565 toliver@naicapital.com Cal DRE License #01466098

#### John Z. Cserkuti

Executive Vice President 661.705.3551 jcserkuti@naicapital.com Cal DRE License # 01267987

#### NAI Capital - Valencia

25060 Avenue Stanford, Suite #165 Valencia, CA 91355 Office: 661-705-3550 x3562 Fax: 661-705-3566



### **AERIAL MAP**



## PROPERTY PHOTOS









## PROPERTY PHOTOS & SITE PLAN