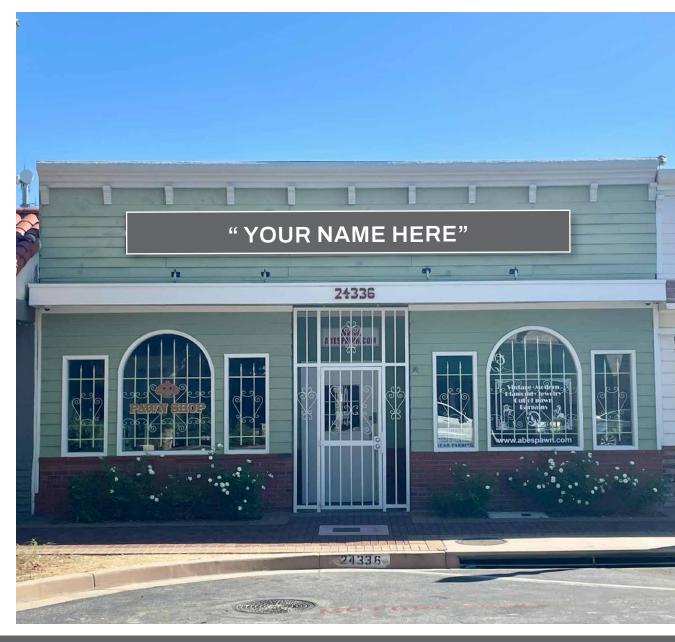

### 24336 Main Street Newhall, CA 91321

#### Available:

2,160sf with Patio and On-Site Parking

- Ideal for Restaurant, Entertainment, Retail
- Located in highly sought after "Old Town Newhall"
- Access from Main Street and Railroad Avenue
- Metro Station directly across the street
- Close proximity to City Public Parking Structure offering 372 parking spaces and Laemmle 7 screen, 500 seat movie theater
- Strong mix of both daytime & nightime population
- Santa Clarita rated in the top 10 safest cities in the nation