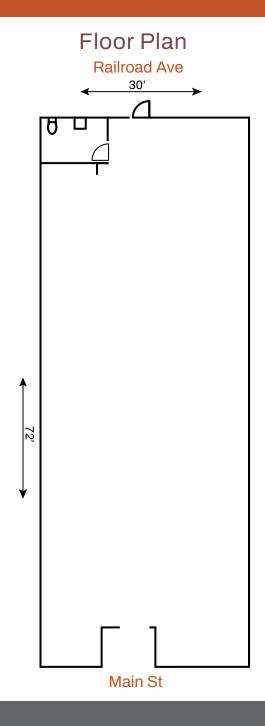

#### Available:

2,160sf with Patio and On-Site Parking

- Ideal for Restaurant, Entertainment, Retail
- Located in highly sought after "Old Town Newhall"
- Access from Main Street and Railroad Avenue
- Metro Station directly across the street
- Close proximity to City Public Parking Structure offering 372 parking spaces and Laemmle 7 screen, 500 seat movie theater
- Strong mix of both daytime & nightime population
- Santa Clarita rated in the top 10 safest cities in the nation