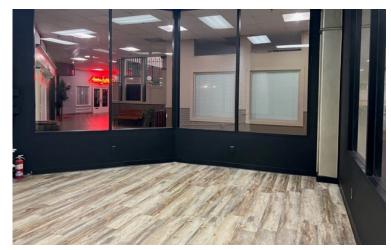

### PROPERTY FEATURES

- Office/Retail and Restaurant space available • at the Twin Towers Mall in downtown Peoria.
- Located in Twin Towers Mall across from Peoria City Hall, Peoria Civic Center and the Hotel Pere Marquette.
- The main floor plaza offers a food court with casual and fine dining options, copy shop, computer repair, barber, coffee lounge and other assorted shops.
- Several units available in a variety of sizes (see chart on page 3)
- One former restaurant space available with some equipment remaining including a 14 foot hood with Ansul system, wash sinks and a commercial dishwasher.
- Twin Towers Mall is recently under new ownership with a focus on creating a vibrant downtown multi use hub.
- Competitive rental rates with a full service • gross lease that includes utilities for all units except Unit 186, which utilities are paid by tenant.