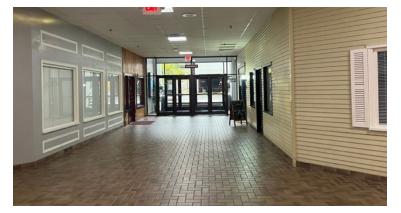

### PROPERTY FEATURES

- Office/Retail and Restaurant space available • at the Twin Towers Mall in downtown Peoria.
- Located in Twin Towers Mall across from Peoria City Hall, Peoria Civic Center and the Hotel Pere Marquette.
- The main floor plaza offers a food court with casual and fine dining options, copy shop, computer repair, barber, coffee lounge and other assorted shops.
- Several units available in a variety of sizes (see chart on page 3)
- One former restaurant space available with some equipment remaining including a 14 foot hood with Ansul system, wash sinks and a commercial dishwasher.
- Twin Towers Mall is recently under new ownership with a focus on creating a vibrant downtown multi use hub.
- Competitive rental rates with a full service • gross lease that includes utilities for all units except Unit 186, which utilities are paid by tenant.