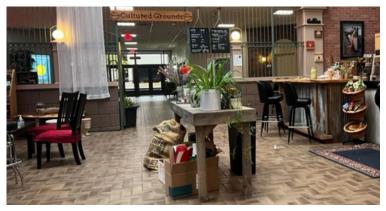

### PROPERTY FEATURES

- Office/Retail and Restaurant space available • at the Twin Towers Mall in downtown Peoria.
- Located in Twin Towers Mall across from Peoria City Hall, Peoria Civic Center and the Hotel Pere Marquette.
- The main floor plaza offers a food court with casual and fine dining options, copy shop, computer repair, barber, coffee lounge and other assorted shops.
- Several units available in a variety of sizes (see chart on page 3)
- One former restaurant space available with some equipment remaining including a 14 foot hood with Ansul system, wash sinks and a commercial dishwasher.
- Twin Towers Mall is recently under new ownership with a focus on creating a vibrant downtown multi use hub.
- Competitive rental rates with a full service • gross lease that includes utilities for all units except Unit 186, which utilities are paid by tenant.