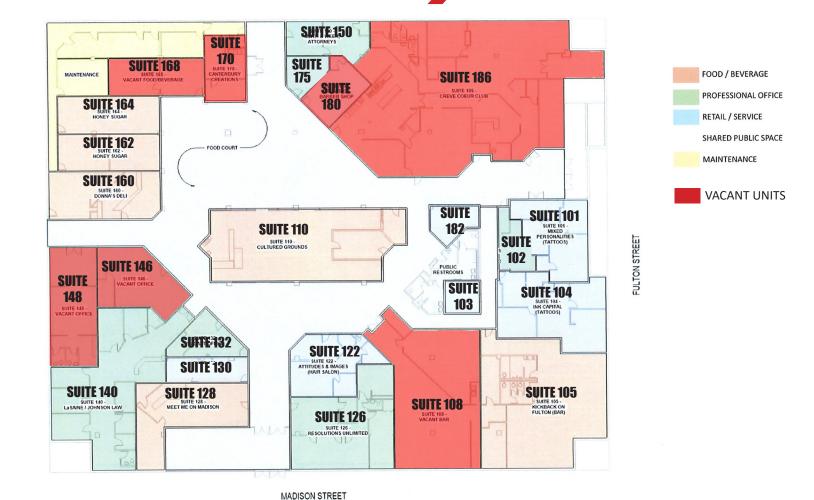

|       | es Available                          |       |           |       |                     |
|-------|---------------------------------------|-------|-----------|-------|---------------------|
| SUITE | TENANT                                | SQ FT | \$/PER MO | SUITE | TENANT              |
| 101   | The Shave Room                        | 865   |           | 140   | Beauty Salon        |
| 102   | Storage                               | 253   |           | 146   | AVAILABLE           |
| 103   | The Aries Aesthetic                   | 176   |           | 148   | AVAILABLE           |
| 104   | IBFS                                  | 1,212 |           | 150   | Pinnacle            |
| 105   | Kickback on Fulton                    | 2,448 |           | 160   | Donna's Deli        |
| 108   | AVAILABLE                             | 2,056 | \$2000    | 162   | Honey Sugar         |
| 110   | Cultured Grounds                      | 2,184 |           | 164   | Honey Sugar         |
| 110A  | Cultured Grounds                      |       |           | 168   | AVAILABLE           |
| 122   | Attitudes & Images                    | 753   |           | 170   | AVAILABLE (Gas Rang |
| 126   | Resolutions Unlimited                 | 1,408 |           | 175   | Logic Network So    |
| 128   | Meet Me On Madison                    | 1,021 |           | 180   | AVAILABLE           |
| 130   | Pritty Everything                     | 339   |           | 182   | The Aries Aesthetic |
| 132   | Creation by Design Teeth<br>Whitening | 389   |           | 186   | AVAILABLE           |

#### **SUITE TENANT** SQ FT \$/PER MO **Beauty Salon** 2,043 140 146 **AVAILABLE** 762 \$800 **AVAILABLE** 901 \$950 148 150 501 Pinnacle 160 Donna's Deli 863 623 162 Honey Sugar 164 Honey Sugar 617 **AVAILABLE** \$725 168 600 170 AVAILABLE (Gas Range & Hood) 388 \$675 175 207 Logic Network Solutions 415 \$450 180 **AVAILABLE** 182 The Aries Aesthetic 235 186 **AVAILABLE** 4.854 \$2500