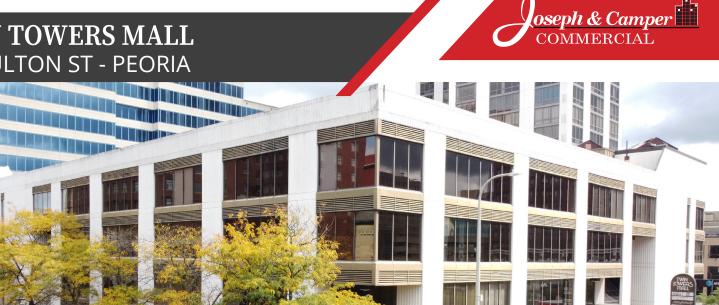

# FOR LEASE:

### Office/Retail/Restaurant Space \$450 - \$2,500 Per/month

### PROPERTY FEATURES

- Office/Retail and Restaurant space available • at the Twin Towers Mall in downtown Peoria.
- Located in Twin Towers Mall across from Peoria City Hall, Peoria Civic Center and the Hotel Pere Marquette.
- The main floor plaza offers a food court with casual and fine dining options, copy shop, computer repair, barber, coffee lounge and other assorted shops.
- Several units available in a variety of sizes (see chart on page 3)
- One former restaurant space available with some equipment remaining including a 14 foot hood with Ansul system, wash sinks and a commercial dishwasher.
- Twin Towers Mall is recently under new ownership with a focus on creating a vibrant downtown multi use hub.
- Competitive rental rates with a full service • gross lease that includes utilities for all units except Unit 186, which utilities are paid by tenant.