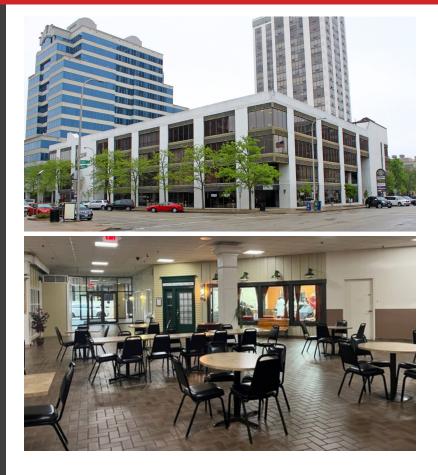

### PROPERTY FEATURES

- Office/Retail and Restaurant space available • at the Twin Towers Mall in downtown Peoria.
- Located in Twin Towers Mall across from Peoria City Hall, Peoria Civic Center and the Hotel Pere Marquette.
- The main floor plaza offers a food court with casual and fine dining options, copy shop, computer repair, barber, coffee lounge and other assorted shops.
- Several units available in a variety of sizes (see chart on page 3)
- One former restaurant space available with some equipment remaining including a 14 foot hood with Ansul system, wash sinks and a commercial dishwasher.
- Twin Towers Mall is recently under new ownership with a focus on creating a vibrant downtown multi use hub.
- Competitive rental rates with a full service • gross lease that includes utilities for all units except Unit 186, which utilities are paid by tenant.