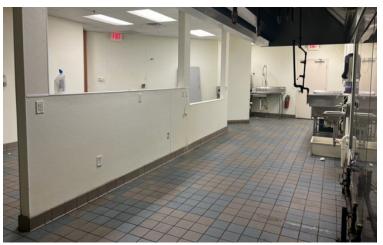

### PROPERTY FEATURES

- Office/Retail and Restaurant space available • at the Twin Towers Mall in downtown Peoria.
- Located in Twin Towers Mall across from Peoria City Hall, Peoria Civic Center and the Hotel Pere Marquette.
- The main floor plaza offers a food court with casual and fine dining options, copy shop, computer repair, barber, coffee lounge and other assorted shops.
- Several units available in a variety of sizes (see chart on page 3)
- One former restaurant space available with some equipment remaining including a 14 foot hood with Ansul system, wash sinks and a commercial dishwasher.
- Twin Towers Mall is recently under new ownership with a focus on creating a vibrant downtown multi use hub.
- Competitive rental rates with a full service • gross lease that includes utilities for all units except Unit 186, which utilities are paid by tenant.