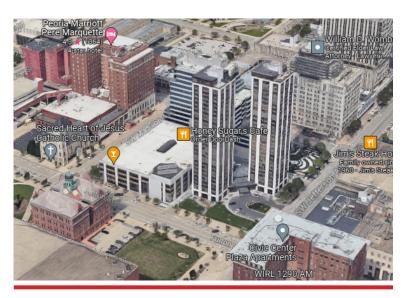

### PROPERTY FEATURES

- Office/Retail and Restaurant space available • at the Twin Towers Mall in downtown Peoria.
- Located in Twin Towers Mall across from Peoria City Hall, Peoria Civic Center and the Hotel Pere Marquette.
- The main floor plaza offers a food court with casual and fine dining options, copy shop, computer repair, barber, coffee lounge and other assorted shops.
- Several units available in a variety of sizes (see chart on page 3)
- One former restaurant space available with some equipment remaining including a 14 foot hood with Ansul system, wash sinks and a commercial dishwasher.
- Twin Towers Mall is recently under new ownership with a focus on creating a vibrant downtown multi use hub.
- Competitive rental rates with a full service • gross lease that includes utilities for all units except Unit 186, which utilities are paid by tenant.