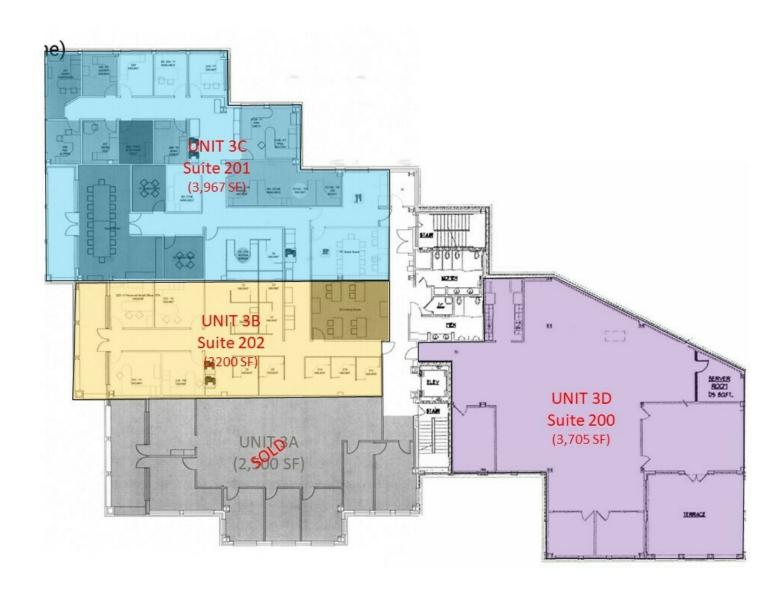

The sale includes 1 condominium unit (Unit 3B to be created) which is located on the 2nd Floor with 3 other professional office suites. The total size of the Unit will be approximately 2,200 SF. The space can be converted to a Residential Use with Condominium Association Approval. Sale is subject to revision and amendment of the Condominium documents and associated Exhibit B drawings. Use exclusions for Financial Insitutions.