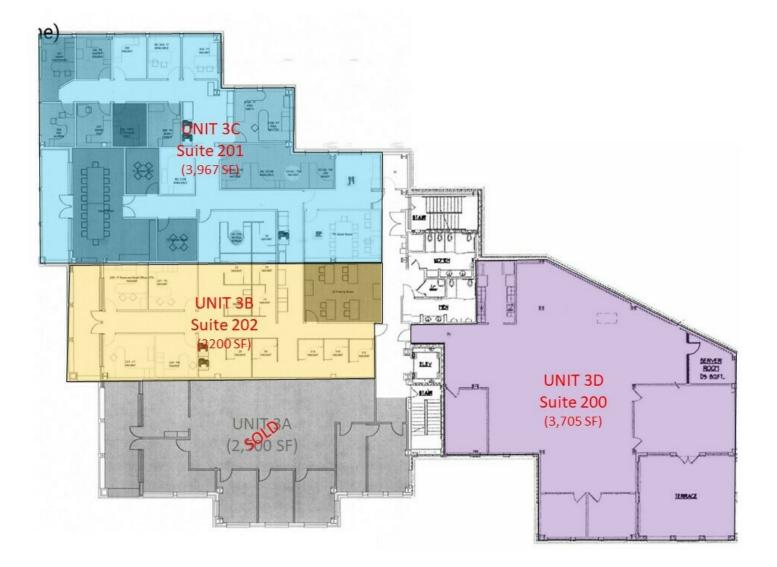

The sale includes 1 condominium unit (Unit 3C to be created) which is located in the northeast corner of the 2nd Floor with two sides of windows providing an abundance of natural light. The total size of the Unit will be approximately 3,967 SF. The space can be converted to a Residential Use with Condominium Association Approval. Sale is subject to revision and amendment of the Condominium documents and associated Exhibit B drawings.