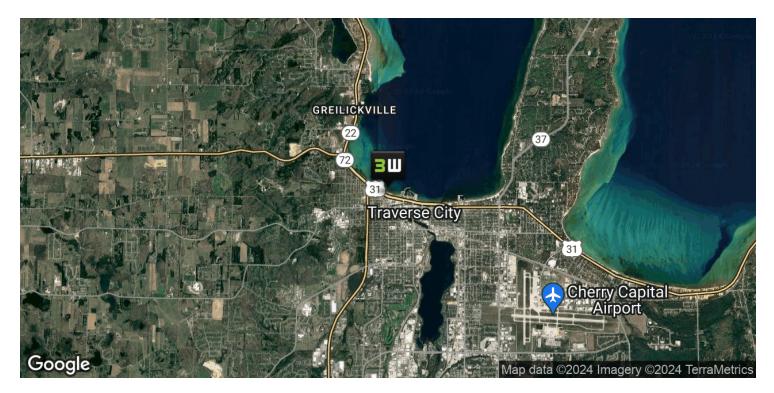

#### **PROPERTY OVERVIEW**

Here is a unique opportunity to own a portion of Traverse City's premier mixed-use Class A Professional property, the Harbour View Centre building. Located directly across from West Grand Traverse Bay, the unit is uniquely designed with unobstructed views of the water with a private balcony. Located just on the edge of the Warehouse District, it is only a minutes' walk to downtown. The site provides ample on-site parking for the building's owner, tenants, and customers.