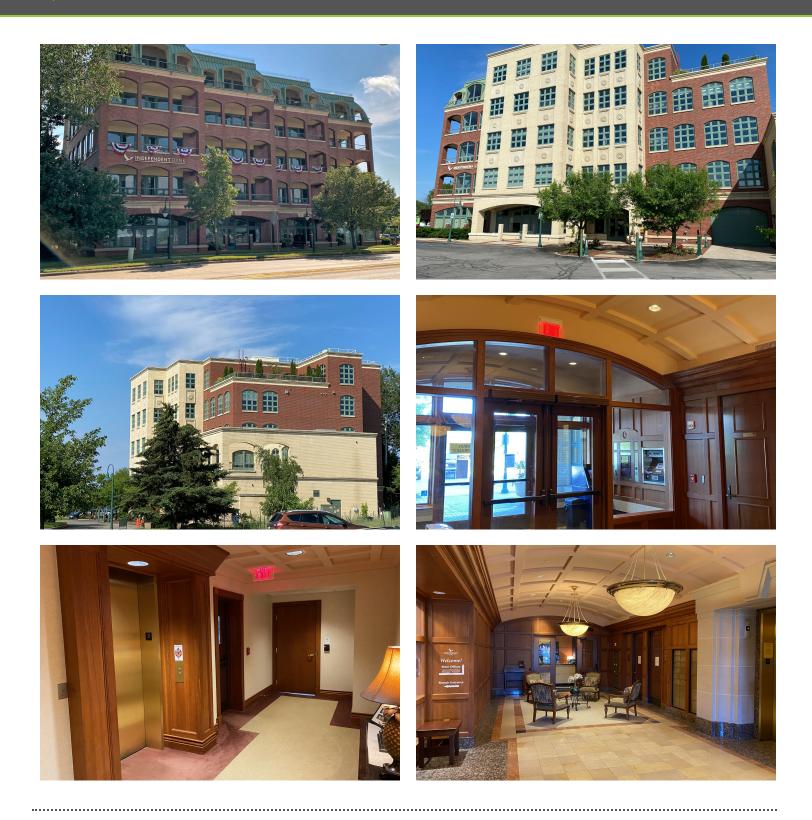

#### **PROPERTY OVERVIEW**

Here is a unique opportunity to own a portion of Traverse City's premier mixed-use Class A Professional property, the Harbour View Centre building. Located directly across from West Grand Traverse Bay, the unit is uniquely designed with unobstructed views of the water with a private balcony. Located just on the edge of the Warehouse District, it is only a minutes' walk to downtown. The site provides ample on-site parking for the building's owner, tenants, and customers.

The sale includes 1 condominium unit (Unit 3C to be created) which is located in the northeast corner of the 2nd Floor with two sides of windows providing an abundance of natural light. The total size of the Unit will be approximately 3,967 SF. The space can be converted to a Residential Use with Condominium Association Approval. Sale is subject to revision and amendment of the Condominium documents and associated Exhibit B drawings.