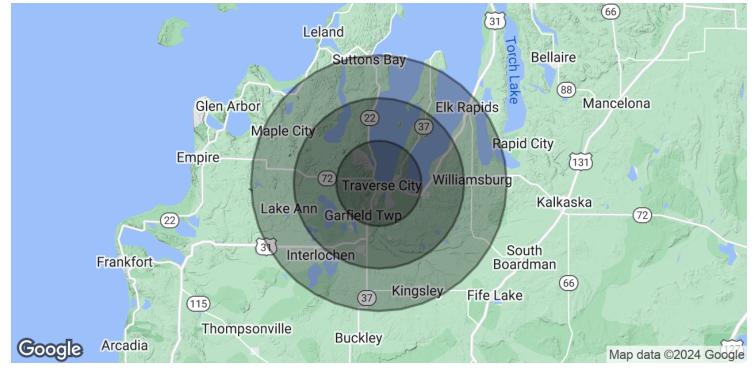

KEVIN ENDRES, PE, SIOR, CCIM // Owner | Broker // 231.929.2955 // kendres@threewest.com

KEVIN ENDRES, PE, SIOR, CCIM // Owner | Broker // 231.929.2955 // kendres@threewest.com

| POPULATION           | 5 MILES   | 10 MILES  | 15 MILES  |
|----------------------|-----------|-----------|-----------|
| Total Population     | 43,913    | 84,414    | 130,278   |
| Average Age          | 45        | 44        | 45        |
| Average Age (Male)   | 43        | 43        | 44        |
| Average Age (Female) | 47        | 46        | 46        |
| HOUSEHOLDS & INCOME  | 5 MILES   | 10 MILES  | 15 MILES  |
| Total Households     | 20,301    | 36,306    | 54,934    |
| # of Persons per HH  | 2.2       | 2.3       | 2.4       |
| Average HH Income    | \$86,312  | \$91,336  | \$92,648  |
| Average House Value  | \$421,194 | \$422,223 | \$414,105 |