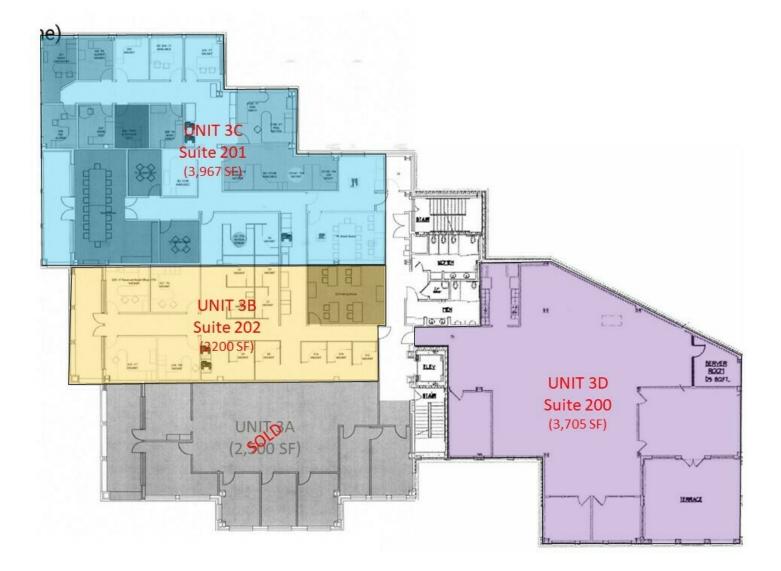

The sale includes 1 condominium unit (Unit 3D to be created) which is located on the 2nd Floor with 3 other professional office suites. The total size of the Unit will be approximately 3,705 SF. The space can be converted to a Residential Use with Condominium Association Approval. Sale is subject to revision and amendment of the Condominium documents and associated Exhibit B drawings.

#### **PROPERTY HIGHLIGHTS**

- Class A Professional Mixed-Use Building
- 2nd Floor Unit with Private outdoor Patio
- Unobstructed views of West Grand Traverse Bay

KEVIN ENDRES, PE, SIOR, CCIM | Owner | Broker | 231.929.2955 | kendres@threewest.com