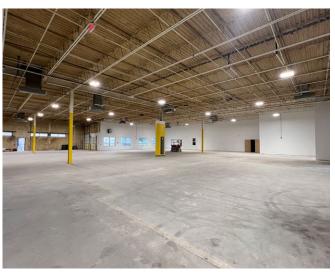

loading docks

DRIVE INS:

One (1) 8'x8' ramped drive-in door

PARKING:

Thirty (30) marked surface spaces

ELECTRICAL SERVICES:

400 AMP, 3-Phase 480/277v

COLUMN SPACING:

30' x 50'

• FIRE PROTECTION:

100% wet sprinkler system

ROOF:

**EPDM** 

LIGHTING:

LED

SEWAGE:

Public Water and Sewer

PARCEL:

Block 9, Lot 41.02

2023 CAM ESTIMATE:

\$1.70 / SF

ZONING:

M-1 – Limited Industrial / Office

#### **ABOUT FAROPOINT:**

Faropoint is a well-capitalized and fully integrated real estate investment firm that specializes in industrial asset acquisitions, redevelopment and management. Local asset management and construction infrastructure with proven track record of local development experience.





### FLOOR PLAN







## **EXTERIOR PHOTOS**

















# INTERIOR PHOTOS















## CONTACT



Mike Torsiello Senior Vice President 215.448.6210 mtorsiello@binswanger.com



Three Logan Square 1717 Arch Street, Suite 5100 Philadelphia, PA, 19103 Phone: 215.448.6000 binswanger.com

The information contained herein is from sources deemed reliable, but no warranty or representation is made as to the accuracy thereof and no liability may be imposed.