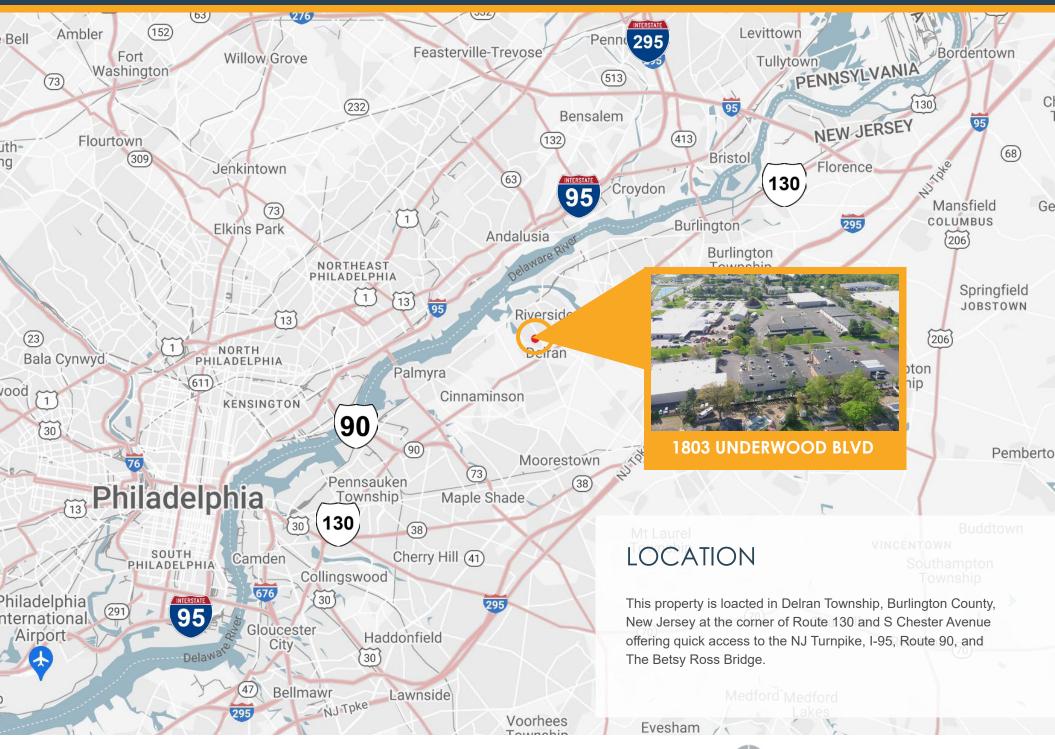

ng docks

DRIVE INS:

One (1) 8'x8' ramped drive-in door

PARKING:

Thirty (30) marked surface spaces

ELECTRICAL SERVICES:

400 AMP, 3-Phase 480/277v

COLUMN SPACING:

30' x 50'

• FIRE PROTECTION:

100% wet sprinkler system

ROOF:

**EPDM** 

LIGHTING:

LED

SEWAGE:

Public Water and Sewer

PARCEL:

Block 9, Lot 41.02

2023 CAM ESTIMATE:

\$1.70 / SF

ZONING:

M-1 – Limited Industrial / Office

#### **ABOUT FAROPOINT:**

Faropoint is a well-capitalized and fully integrated real estate investment firm that specializes in industrial asset acquisitions, redevelopment and management. Local asset management and construction infrastructure with proven track record of local development experience.





### FLOOR PLAN







## **EXTERIOR PHOTOS**

















# INTERIOR PHOTOS















## CONTACT



Mike Torsiello Senior Vice President 215.448.6210 mtorsiello@binswanger.com



Three Logan Square 1717 Arch Street, Suite 5100 Philadelphia, PA, 19103 Phone: 215.448.6000 binswanger.com

The information contained herein is from sources deemed reliable, but no warranty or representation is made as to the accuracy thereof and no liability may be imposed.