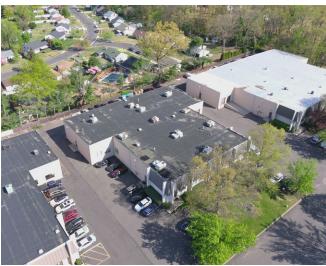

LOADING DOCKS:

Two (2) 8'x8' tailgate loading docks

DRIVE INS:

One (1) 8'x8' ramped drive-in door

PARKING:

Thirty (30) marked surface spaces

ELECTRICAL SERVICES:

400 AMP, 3-Phase 480/277v

COLUMN SPACING:

30' x 50'

• FIRE PROTECTION:

100% wet sprinkler system

ROOF:

**EPDM** 

LIGHTING:

LED

SEWAGE:

Public Water and Sewer

PARCEL:

Block 9, Lot 41.02

2023 CAM ESTIMATE:

\$1.70 / SF

ZONING:

M-1 – Limited Industrial / Office

#### **ABOUT FAROPOINT:**

Faropoint is a well-capitalized and fully integrated real estate investment firm that specializes in industrial asset acquisitions, redevelopment and management. Local asset management and construction infrastructure with proven track record of local development experience.





### FLOOR PLAN







## **EXTERIOR PHOTOS**

















# INTERIOR PHOTOS















## CONTACT



Mike Torsiello Senior Vice President 215.448.6210 mtorsiello@binswanger.com



Three Logan Square 1717 Arch Street, Suite 5100 Philadelphia, PA, 19103 Phone: 215.448.6000 binswanger.com

The information contained herein is from sources deemed reliable, but no warranty or representation is made as to the accuracy thereof and no liability may be imposed.