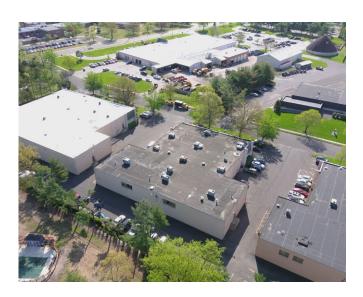

'

LOADING DOCKS:

Two (2) 8'x8' tailgate loading docks

DRIVE INS:

One (1) 8'x8' ramped drive-in door

PARKING:

Thirty (30) marked surface spaces

ELECTRICAL SERVICES:

400 AMP, 3-Phase 480/277v

COLUMN SPACING:

30' x 50'

• FIRE PROTECTION:

100% wet sprinkler system

ROOF:

**EPDM** 

LIGHTING:

LED

SEWAGE:

Public Water and Sewer

PARCEL:

Block 9, Lot 41.02

2023 CAM ESTIMATE:

\$1.70 / SF

ZONING:

M-1 – Limited Industrial / Office

#### **ABOUT FAROPOINT:**

Faropoint is a well-capitalized and fully integrated real estate investment firm that specializes in industrial asset acquisitions, redevelopment and management. Local asset management and construction infrastructure with proven track record of local development experience.





### FLOOR PLAN







## **EXTERIOR PHOTOS**

















# INTERIOR PHOTOS















## CONTACT



Mike Torsiello Senior Vice President 215.448.6210 mtorsiello@binswanger.com



Three Logan Square 1717 Arch Street, Suite 5100 Philadelphia, PA, 19103 Phone: 215.448.6000 binswanger.com

The information contained herein is from sources deemed reliable, but no warranty or representation is made as to the accuracy thereof and no liability may be imposed.