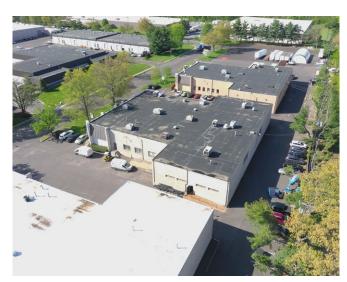

DOCKS:

Two (2) 8'x8' tailgate loading docks

DRIVE INS:

One (1) 8'x8' ramped drive-in door

PARKING:

Thirty (30) marked surface spaces

ELECTRICAL SERVICES:

400 AMP, 3-Phase 480/277v

COLUMN SPACING:

30' x 50'

• FIRE PROTECTION:

100% wet sprinkler system

ROOF:

**EPDM** 

LIGHTING:

LED

SEWAGE:

Public Water and Sewer

PARCEL:

Block 9, Lot 41.02

2023 CAM ESTIMATE:

\$1.70 / SF

ZONING:

M-1 – Limited Industrial / Office

#### **ABOUT FAROPOINT:**

Faropoint is a well-capitalized and fully integrated real estate investment firm that specializes in industrial asset acquisitions, redevelopment and management. Local asset management and construction infrastructure with proven track record of local development experience.





### FLOOR PLAN







## **EXTERIOR PHOTOS**

















# INTERIOR PHOTOS















## CONTACT



Mike Torsiello Senior Vice President 215.448.6210 mtorsiello@binswanger.com



Three Logan Square 1717 Arch Street, Suite 5100 Philadelphia, PA, 19103 Phone: 215.448.6000 binswanger.com

The information contained herein is from sources deemed reliable, but no warranty or representation is made as to the accuracy thereof and no liability may be imposed.