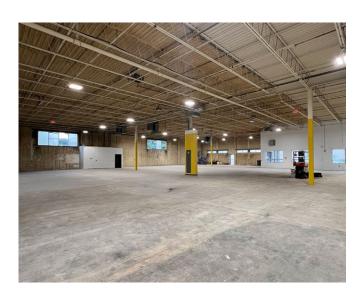

ilgate loading docks

DRIVE INS:

One (1) 8'x8' ramped drive-in door

PARKING:

Thirty (30) marked surface spaces

ELECTRICAL SERVICES:

400 AMP, 3-Phase 480/277v

COLUMN SPACING:

30' x 50'

• FIRE PROTECTION:

100% wet sprinkler system

ROOF:

**EPDM** 

LIGHTING:

LED

SEWAGE:

Public Water and Sewer

PARCEL:

Block 9, Lot 41.02

2023 CAM ESTIMATE:

\$1.70 / SF

ZONING:

M-1 – Limited Industrial / Office

#### **ABOUT FAROPOINT:**

Faropoint is a well-capitalized and fully integrated real estate investment firm that specializes in industrial asset acquisitions, redevelopment and management. Local asset management and construction infrastructure with proven track record of local development experience.





### FLOOR PLAN







## **EXTERIOR PHOTOS**

















# INTERIOR PHOTOS















## CONTACT



Mike Torsiello Senior Vice President 215.448.6210 mtorsiello@binswanger.com



Three Logan Square 1717 Arch Street, Suite 5100 Philadelphia, PA, 19103 Phone: 215.448.6000 binswanger.com

The information contained herein is from sources deemed reliable, but no warranty or representation is made as to the accuracy thereof and no liability may be imposed.