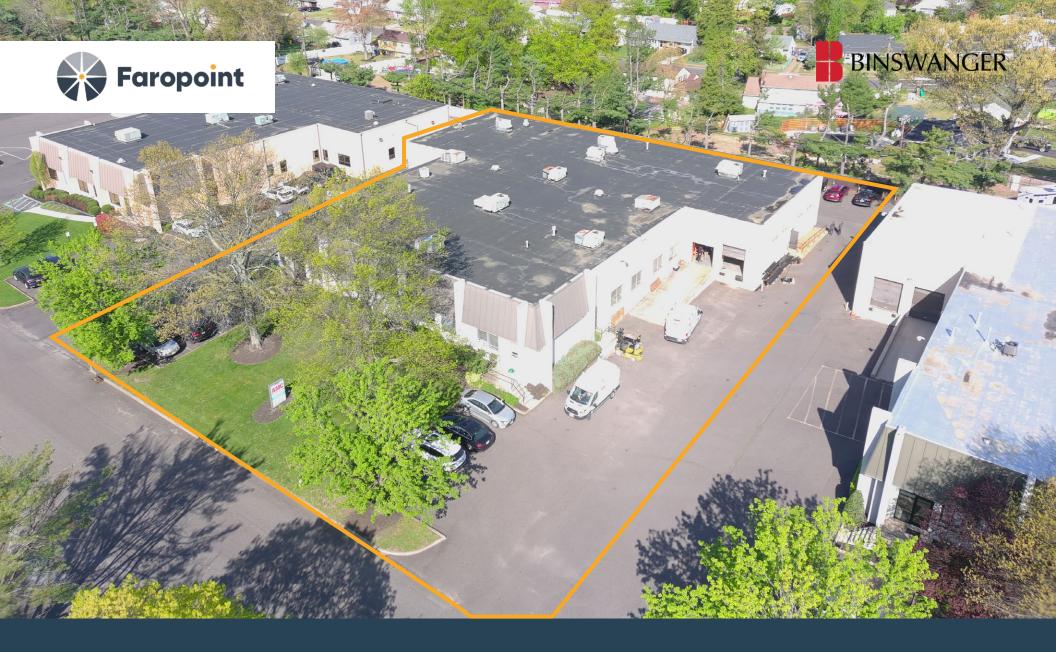

INDUSTRIAL BUILDING AVAILABLE FOR SALE OR LEASE

1803 Underwood Blvd, Delran, NJ

#### PROPERTY HIGHLIGHTS

AVAILABLE SPACE:

17,801 SF

LAND:

1.02 AC

CLEAR HEIGHT:

17' - 4"

TRUCK COURT DEPTH: