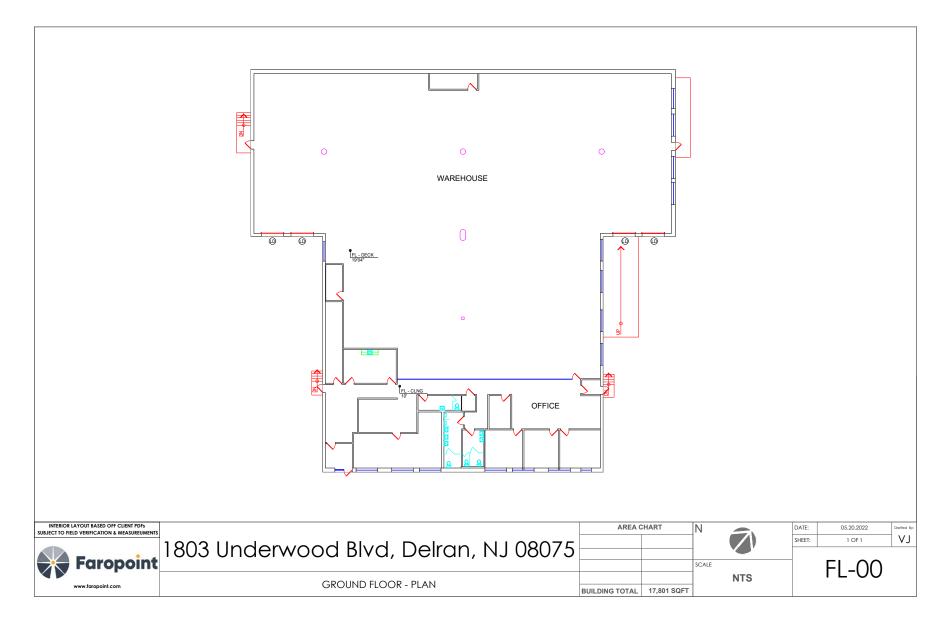

' - 4"

TRUCK COURT DEPTH:

84'

LOADING DOCKS:

Two (2) 8'x8' tailgate loading docks

DRIVE INS:

One (1) 8'x8' ramped drive-in door

PARKING:

Thirty (30) marked surface spaces

ELECTRICAL SERVICES:

400 AMP, 3-Phase 480/277v

COLUMN SPACING:

30' x 50'

• FIRE PROTECTION:

100% wet sprinkler system

ROOF:

**EPDM** 

LIGHTING:

LED

SEWAGE:

Public Water and Sewer

PARCEL:

Block 9, Lot 41.02

2023 CAM ESTIMATE:

\$1.70 / SF

ZONING:

M-1 – Limited Industrial / Office

#### **ABOUT FAROPOINT:**

Faropoint is a well-capitalized and fully integrated real estate investment firm that specializes in industrial asset acquisitions, redevelopment and management. Local asset management and construction infrastructure with proven track record of local development experience.





### FLOOR PLAN







## **EXTERIOR PHOTOS**

















# INTERIOR PHOTOS















## CONTACT



Mike Torsiello Senior Vice President 215.448.6210 mtorsiello@binswanger.com



Three Logan Square 1717 Arch Street, Suite 5100 Philadelphia, PA, 19103 Phone: 215.448.6000 binswanger.com

The information contained herein is from sources deemed reliable, but no warranty or representation is made as to the accuracy thereof and no liability may be imposed.