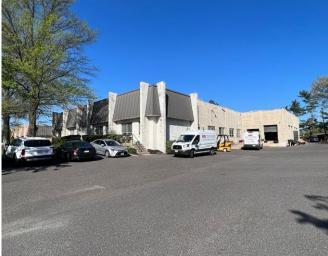

NG DOCKS:

Two (2) 8'x8' tailgate loading docks

DRIVE INS:

One (1) 8'x8' ramped drive-in door

PARKING:

Thirty (30) marked surface spaces

ELECTRICAL SERVICES:

400 AMP, 3-Phase 480/277v

COLUMN SPACING:

30' x 50'

• FIRE PROTECTION:

100% wet sprinkler system

ROOF:

**EPDM** 

LIGHTING:

LED

SEWAGE:

Public Water and Sewer

PARCEL:

Block 9, Lot 41.02

2023 CAM ESTIMATE:

\$1.70 / SF

ZONING:

M-1 – Limited Industrial / Office

#### **ABOUT FAROPOINT:**

Faropoint is a well-capitalized and fully integrated real estate investment firm that specializes in industrial asset acquisitions, redevelopment and management. Local asset management and construction infrastructure with proven track record of local development experience.





### FLOOR PLAN







## **EXTERIOR PHOTOS**

















# INTERIOR PHOTOS















## CONTACT



Mike Torsiello Senior Vice President 215.448.6210 mtorsiello@binswanger.com



Three Logan Square 1717 Arch Street, Suite 5100 Philadelphia, PA, 19103 Phone: 215.448.6000 binswanger.com

The information contained herein is from sources deemed reliable, but no warranty or representation is made as to the accuracy thereof and no liability may be imposed.