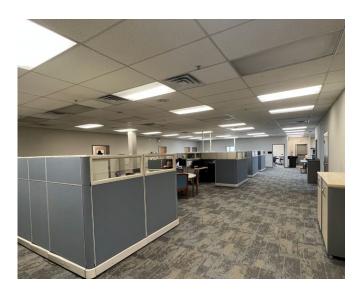

DING DOCKS:

Two (2) 8'x8' tailgate loading docks

DRIVE INS:

One (1) 8'x8' ramped drive-in door

PARKING:

Thirty (30) marked surface spaces

ELECTRICAL SERVICES:

400 AMP, 3-Phase 480/277v

COLUMN SPACING:

30' x 50'

• FIRE PROTECTION:

100% wet sprinkler system

ROOF:

**EPDM** 

LIGHTING:

LED

SEWAGE:

Public Water and Sewer

PARCEL:

Block 9, Lot 41.02

2023 CAM ESTIMATE:

\$1.70 / SF

ZONING:

M-1 – Limited Industrial / Office

#### **ABOUT FAROPOINT:**

Faropoint is a well-capitalized and fully integrated real estate investment firm that specializes in industrial asset acquisitions, redevelopment and management. Local asset management and construction infrastructure with proven track record of local development experience.





### FLOOR PLAN







## **EXTERIOR PHOTOS**

















# INTERIOR PHOTOS















## CONTACT



Mike Torsiello Senior Vice President 215.448.6210 mtorsiello@binswanger.com



Three Logan Square 1717 Arch Street, Suite 5100 Philadelphia, PA, 19103 Phone: 215.448.6000 binswanger.com

The information contained herein is from sources deemed reliable, but no warranty or representation is made as to the accuracy thereof and no liability may be imposed.