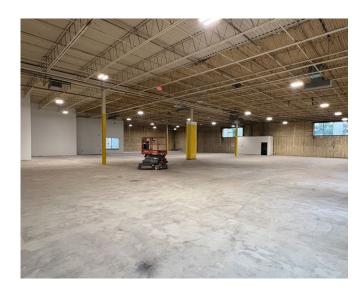

te loading docks

DRIVE INS:

One (1) 8'x8' ramped drive-in door

PARKING:

Thirty (30) marked surface spaces

ELECTRICAL SERVICES:

400 AMP, 3-Phase 480/277v

COLUMN SPACING:

30' x 50'

• FIRE PROTECTION:

100% wet sprinkler system

ROOF:

**EPDM** 

LIGHTING:

LED

SEWAGE:

Public Water and Sewer

PARCEL:

Block 9, Lot 41.02

2023 CAM ESTIMATE:

\$1.70 / SF

ZONING:

M-1 – Limited Industrial / Office

#### **ABOUT FAROPOINT:**

Faropoint is a well-capitalized and fully integrated real estate investment firm that specializes in industrial asset acquisitions, redevelopment and management. Local asset management and construction infrastructure with proven track record of local development experience.





### FLOOR PLAN







## **EXTERIOR PHOTOS**

















# INTERIOR PHOTOS















## CONTACT



Mike Torsiello Senior Vice President 215.448.6210 mtorsiello@binswanger.com



Three Logan Square 1717 Arch Street, Suite 5100 Philadelphia, PA, 19103 Phone: 215.448.6000 binswanger.com

The information contained herein is from sources deemed reliable, but no warranty or representation is made as to the accuracy thereof and no liability may be imposed.