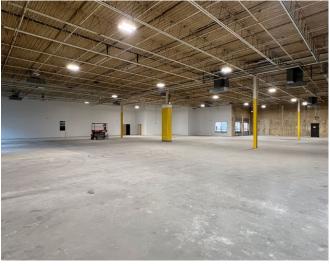

gate loading docks

DRIVE INS:

One (1) 8'x8' ramped drive-in door

PARKING:

Thirty (30) marked surface spaces

ELECTRICAL SERVICES:

400 AMP, 3-Phase 480/277v

COLUMN SPACING:

30' x 50'

• FIRE PROTECTION:

100% wet sprinkler system

ROOF:

**EPDM** 

LIGHTING:

LED

SEWAGE:

Public Water and Sewer

PARCEL:

Block 9, Lot 41.02

2023 CAM ESTIMATE:

\$1.70 / SF

ZONING:

M-1 – Limited Industrial / Office

#### **ABOUT FAROPOINT:**

Faropoint is a well-capitalized and fully integrated real estate investment firm that specializes in industrial asset acquisitions, redevelopment and management. Local asset management and construction infrastructure with proven track record of local development experience.





### FLOOR PLAN







## **EXTERIOR PHOTOS**

















# INTERIOR PHOTOS















## CONTACT



Mike Torsiello Senior Vice President 215.448.6210 mtorsiello@binswanger.com



Three Logan Square 1717 Arch Street, Suite 5100 Philadelphia, PA, 19103 Phone: 215.448.6000 binswanger.com

The information contained herein is from sources deemed reliable, but no warranty or representation is made as to the accuracy thereof and no liability may be imposed.