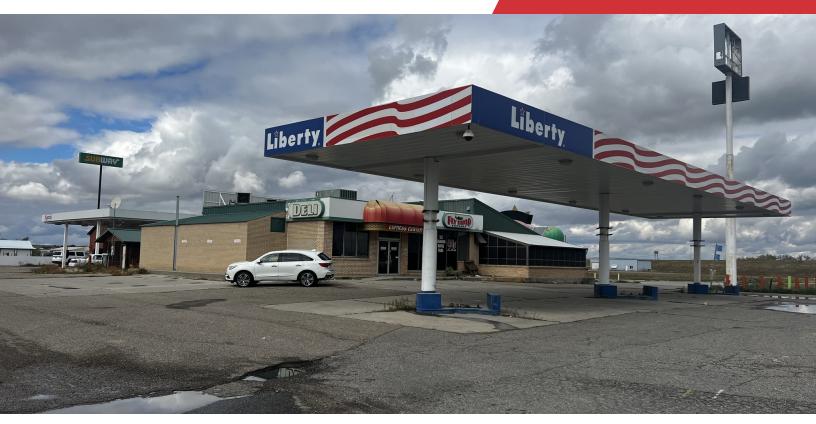

## Hardin Gas Station

1424 N. Crawford Avenue Hardin, Montana 59034

### **Property Highlights**

- · Two lots totaling 1.071 AC
- · Immediately off I-90
- · Fiberglass tanks in ground
- 2 Canopies

### **Property Overview**

This exceptional corner property boasts a strategic location just off I-90, making it easily accessible and highly visible. The spacious lot is perfect for a range of businesses, offering ample space for expansion and customization. A standout feature of this property is the inclusion of fiberglass gas tanks, providing a modern and durable fueling solution. Imagine the convenience and efficiency this brings to your operation. Additionally, there's a casino space and convenience store on-site, presenting multiple revenue streams and attracting a diverse customer base.