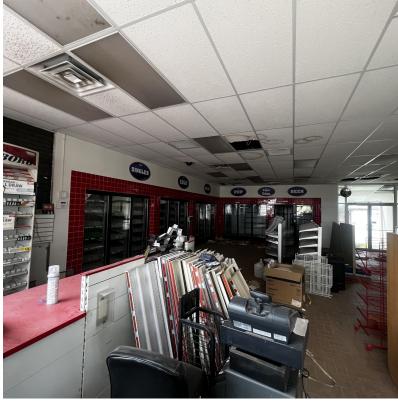

### **Property Overview**

This exceptional corner property boasts a strategic location just off I-90, making it easily accessible and highly visible. The spacious lot is perfect for a range of businesses, offering ample space for expansion and customization. A standout feature of this property is the inclusion of fiberglass gas tanks, providing a modern and durable fueling solution. Imagine the convenience and efficiency this brings to your operation. Additionally, there's a casino space and convenience store on-site, presenting multiple revenue streams and attracting a diverse customer base.

### Offering Summary

| Sale Price:    | \$750,000 |
|----------------|-----------|
| Building Size: | 4,266 SF  |