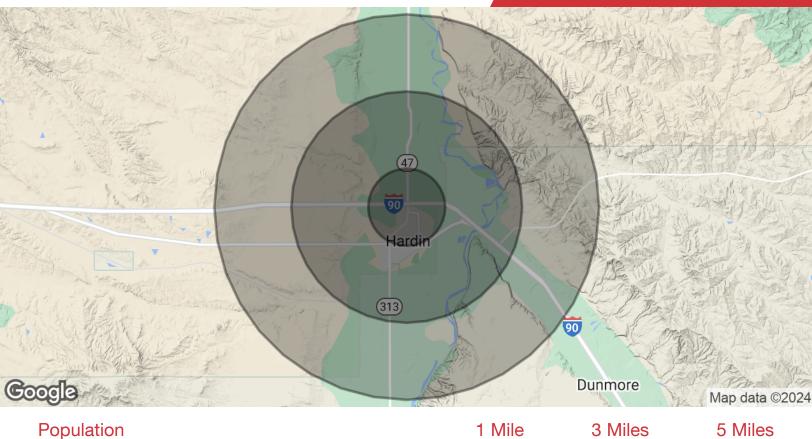

#### Matt Robertson, SIOR

O: 406 294 6308

mrobertson@naibusinessproperties.com

| Population                           | 1 Mile            | 3 Miles              | 5 Miles              |
|--------------------------------------|-------------------|----------------------|----------------------|
| Total Population                     | 1,236             | 4,009                | 4,230                |
| Average Age                          | 30.4              | 27.8                 | 27.8                 |
| Average Age (Male)                   | 27.8              | 24.6                 | 24.7                 |
| Average Age (Female)                 | 33.3              | 31.8                 | 31.7                 |
|                                      |                   |                      |                      |
| Households & Income                  | 1 Mile            | 3 Miles              | 5 Miles              |
| Households & Income Total Households | <b>1 Mile</b> 533 | <b>3 Miles</b> 1,537 | <b>5 Miles</b> 1,599 |
|                                      | _                 |                      |                      |
| Total Households                     | 533               | 1,537                | 1,599                |

<sup>\*</sup> Demographic data derived from 2020 ACS - US Census