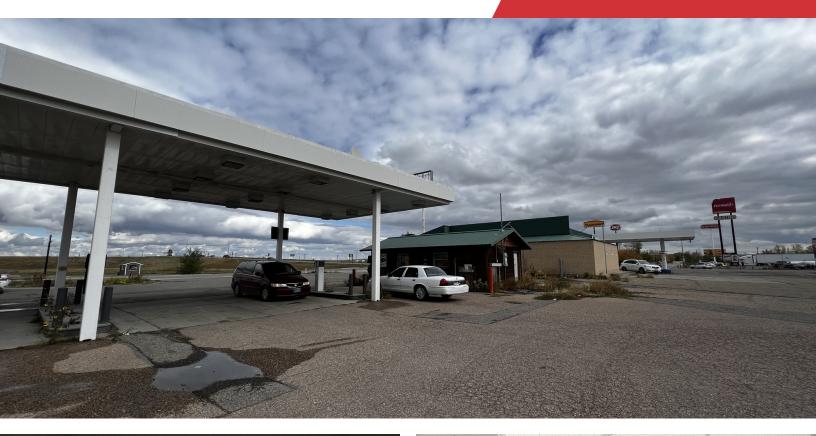

### **Property Highlights**

- · Two lots totaling 1.071 AC
- · Immediately off I-90
- · Fiberglass tanks in ground
- 2 Canopies

### **Property Overview**

This exceptional corner property boasts a strategic location just off I-90, making it easily accessible and highly visible. The spacious lot is perfect for a range of businesses, offering ample space for expansion and customization. A standout feature of this property is the inclusion of fiberglass gas tanks, providing a modern and durable fueling solution. Imagine the convenience and efficiency this brings to your operation. Additionally, there's a casino space and convenience store on-site, presenting multiple revenue streams and attracting a diverse customer base.