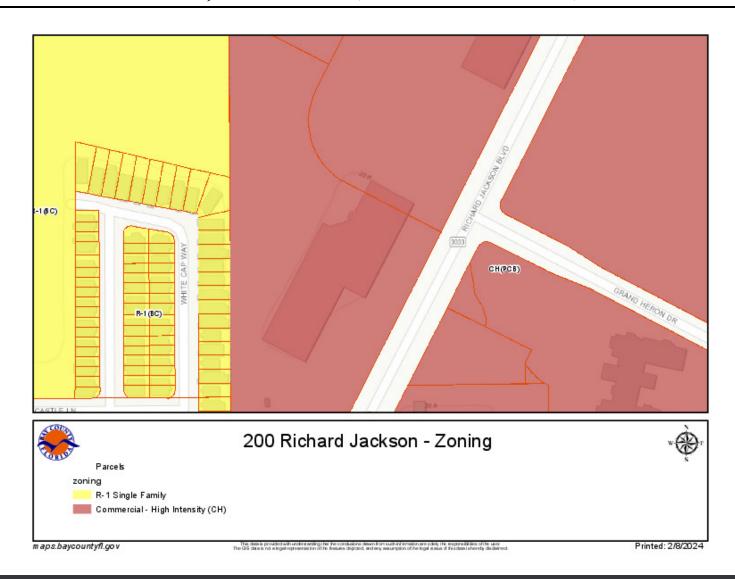

n | Available  | 26,217 - 55,200 SF | NNN         | \$16.00 SF/yr | Former Call Center.                                                                                                                                                                                                                                                              |
| 200 Dieleand Inches | Arrailabla | 12 000 EE 200 CE   | XIXIXI      | ¢17.00.0E/    |                                                                                                                                                                                                                                                                                  |

LEASE TYPE LEASE RATE DESCRIPTION



200 RICHARD JACKSON BLVD., PANAMA CITY BEACH, FL 32407



Five Bridges Real Estate Services Co. 850.913.9133 Kevin Wattenbarger, CCIM

Qualifying Broker 850.913.9133 kevin@kwa-cre.com Patricia Womack, RPA



200 RICHARD JACKSON BLVD., PANAMA CITY BEACH, FL 32407



Five Bridges Real Estate Services Co. 850.913.9133 Kevin Wattenbarger, CCIM

Qualifying Broker 850.913.9133 kevin@kwa-cre.com Patricia Womack, RPA



#### 200 RICHARD JACKSON BLVD., PANAMA CITY BEACH, FL 32407



KEVIN WATTENBARGER, CCIM

Qualifying Broker

kevin@kwa-cre.com

Direct: 850.913.9133 | Cell: 850.532.5454

FL #BK3424407

#### PROFESSIONAL BACKGROUND

Meet Kevin Wattenbarger, CCIM: Your Bay County Commercial Real Estate Expert at Five Bridges Real Estate

Kevin Wattenbarger, CCIM, leads Five Bridges Real Estate as Market Director and Qualifying Broker. With over two decade