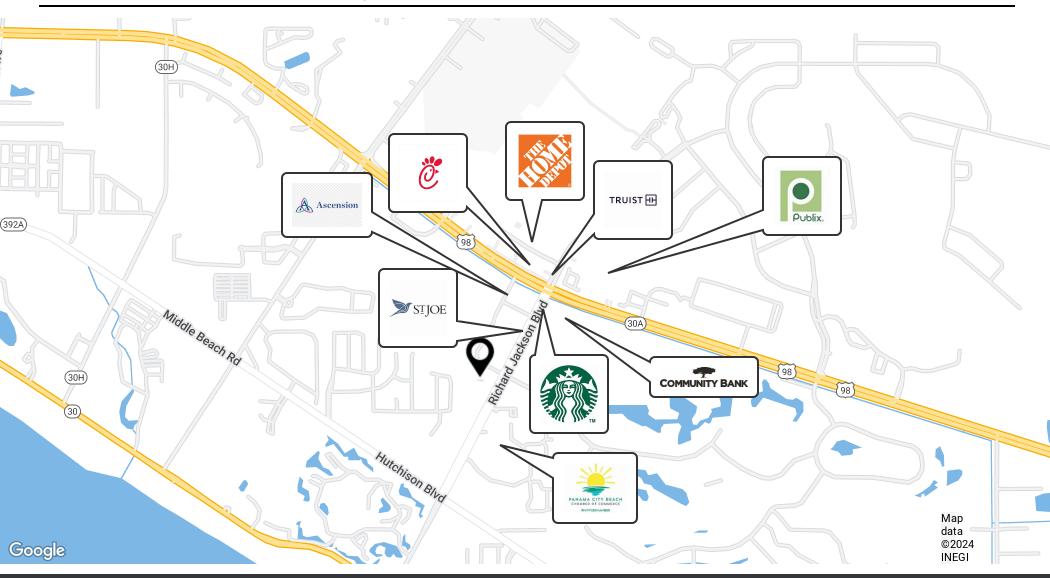

\*\*Strategic Location:\*\* Situated in Central Panama City Beach, 200 Richard Jackson, near major businesses and landmarks, including The St. Joe Company's headquarters and popular retail outlets like Publix and Chickfil-A, the property offers excellent visibility and accessibility to Panama City Beach Parkway (Hwy 98) and Middle Beach Road.