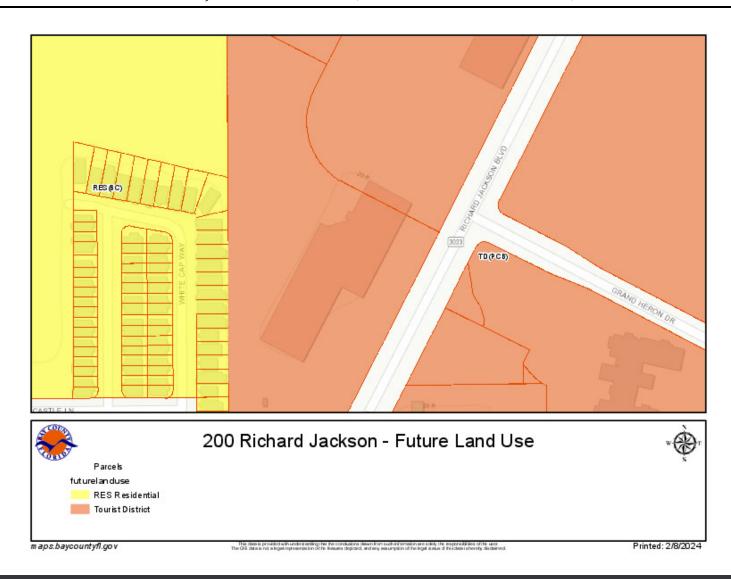

|
| 200 Dieleand Inches | Arrailabla | 12 000 EE 200 CE   | XIXIXI      | ¢17.00.0E/    |                                                                                                                                                                                                                                                                                  |

LEASE TYPE LEASE RATE DESCRIPTION



200 RICHARD JACKSON BLVD., PANAMA CITY BEACH, FL 32407



Five Bridges Real Estate Services Co. 850.913.9133 Kevin Wattenbarger, CCIM

Qualifying Broker 850.913.9133 kevin@kwa-cre.com Patricia Womack, RPA



200 RICHARD JACKSON BLVD., PANAMA CITY BEACH, FL 32407



Five Bridges Real Estate Services Co. 850.913.9133 Kevin Wattenbarger, CCIM

Qualifying Broker 850.913.9133 kevin@kwa-cre.com Patricia Womack, RPA



#### 200 RICHARD JACKSON BLVD., PANAMA CITY BEACH, FL 32407



KEVIN WATTENBARGER, CCIM

Qualifying Broker

kevin@kwa-cre.com

Direct: 850.913.9133 | Cell: 850.532.5454

FL #BK3424407

#### PROFESSIONAL BACKGROUND

Meet Kevin Wattenbarger, CCIM: Your Bay County Commercial Real Estate Expert at Five Bridges Real Estate

Kevin Wattenbarger, CCIM, leads Five Bridges Real Estate as Market Director and Qualifying Broker. With over two decades of experience, Kevin specializes in retail, office, industrial, investment properties, and commercial land.

His extensive background includes brokerage, ownership, development, construction, project and as