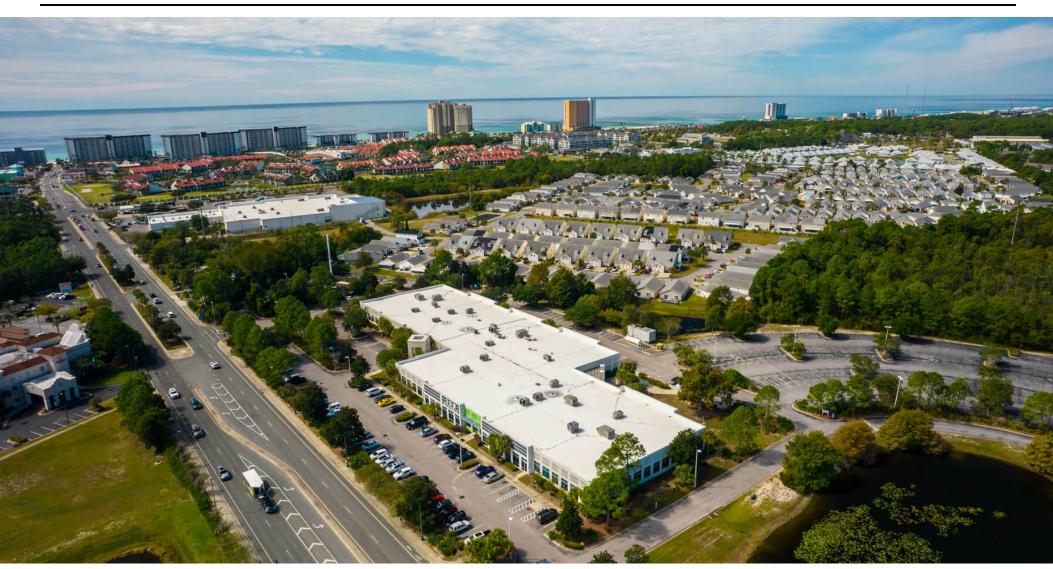

#### PROPERTY DESCRIPTION

\*\*Class A Commercial Office Building in Panama City Beach\*\*

Welcome to 200 Richard Jackson Blvd, a 55,200-square-foot, Class A commercial office building built on 8 acres with over 450 parking spaces in Panama City Beach's premiere professional business district.