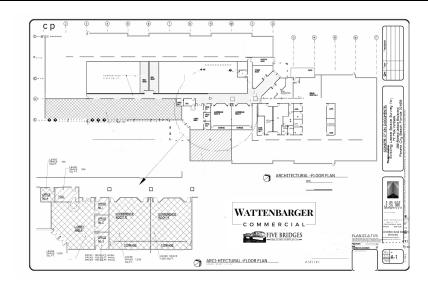

#### PROPERTY DESCRIPTION

\*\*Class A Commercial Office Building in Panama City Beach\*\*

Welcome to 200 Richard Jackson Blvd, a 55,200-square-foot, Class A commercial office building built on 8 acres with over 450 parking spaces in Panama City Beach's premiere professional business district.

\*\*Abundant Parking:\*\* With over 450 parking spaces available, the property provides ample parking for tenants and visitors, making it ideal for businesses with high parking needs or room for additional development. \*\*Versatile Potential:\*\* Featuring tilt wall construction and a spacious layout, the property offers flexibility for various uses, such as corporate headquarters, medical offices, schools, or professional establishments.