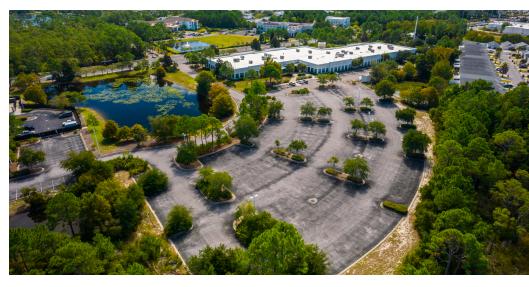

#### PROPERTY DESCRIPTION

\*\*Class A Commercial Office Building in Panama City Beach\*\*

Welcome to 200 Richard Jackson Blvd, a 55,200-square-foot, Class A commercial office building built on 8 acres with over 450 parking spaces in Panama City Beach's premiere professional business district.

\*\*Abundant Parking:\*\* With over 450 parking spaces available, the property provides ample parking for tenants and visitors, making it ideal for businesses with high parking needs or room for additional development. \*\*Versatile Potential:\*\* Featuring tilt wall construction and a spacious layout, the property offers flexibility for various uses, such as corporate headquarters, medical offices, schools, or professional establishments.