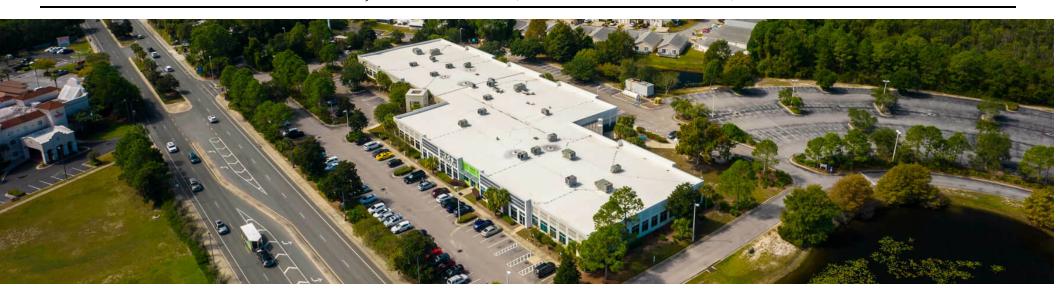

#### PROPERTY DESCRIPTION

\*\*Class A Commercial Office Building in Panama City Beach\*\*

Welcome to 200 Richard Jackson Blvd, a 55,200-square-foot, Class A commercial office building built on 8 acres with over 450 parking spaces in Panama City Beach's premiere professional business district.

\*\*Strategic Location:\*\* Situated in Central Panama City Beach, 200 Richard Jackson, near major businesses and landmarks, including The St. Joe Company's headquarters and popular retail outlets like Publix and Chickfil-A, the property offers excellent visibility and accessibility to Panama City Beach Parkway (Hwy 98) and Middle Beach Road.

\*\*Abundant Parking:\*\* With over 450 parking spaces available, the property provides ample parking for tenants and visitors, making it ideal for businesses with high parking needs or room for additional development. \*\*Versatile Potential:\*\* Featuring tilt wall construction and a spacious layout, the property offers flexibility for various uses, such as corporate headquarters, medical offices, schools, or professional establishments.