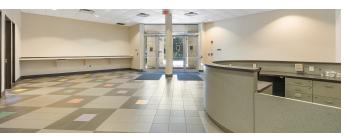

#### AVAILABLE SPACES

SHITE

| SCITE               | ILMANI     | SIZE (SI)          | LEASE III E | LEASE RATE    | DESCRIPTION                                                                                                                                                                                                                                                                      |
|---------------------|------------|--------------------|-------------|---------------|----------------------------------------------------------------------------------------------------------------------------------------------------------------------------------------------------------------------------------------------------------------------------------|
| 200 Richard Jackson | Available  | 12,974 - 55,200 SF | NNN         | \$17.00 SF/yr | This 13,000+/- SF Class A office space includes a reception/lobby area, 2 conference rooms, ample storage space, a mailroom, (4) four private offices, 6,000+/-SF space perfect for custom buildout, Late-night key card entry, ample parking, and signage with high visibility. |
| 200 Richard Jackson | Available  | 26,217 - 55,200 SF | NNN         | \$16.00 SF/yr | Former Call Center.                                                                                                                                                                                                                                                              |
| 200 Dieleand Inches | Arrailabla | 12 000 EE 200 CE   | XIXIXI      | ¢17.00.0E/    |                                                                                                                                                                                                                                                                                  |