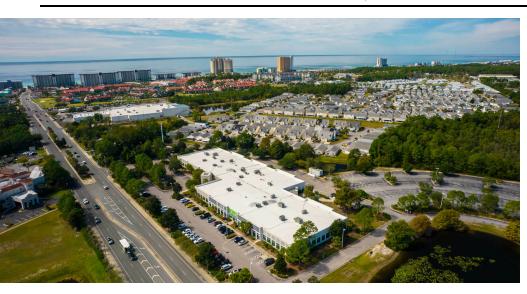

#### PROPERTY DESCRIPTION

\*\*Class A Commercial Office Building in Panama City Beach\*\*

Welcome to 200 Richard Jackson Blvd, a 55,200-square-foot, Class A commercial office building built on 8 acres with over 450 parking spaces in Panama City Beach's premiere professional business district.

\*\*Strategic Location:\*\* Situated in Central Panama City Beach, 200 Richard Jackson, near major businesses and landmarks, including The St. Joe Company's headquarters and popular retail outlets like Publix and Chickfil-A, the property offers excellent visibility and accessibility to Panama City Beach Parkway (Hwy 98) and Middle Beach Road.

\*\*Abundant Parking:\*\* With over 450 parking spaces available, the property provides ample parking for tenants and visitors, making it ideal for businesses with high parking needs or room for additional development. \*\*Versatile Potential:\*\* Featuring tilt wall construction and a spacious layout, the property offers flexibility for various uses, such as corporate headquarters, medical offices, schools, or professional establishments.