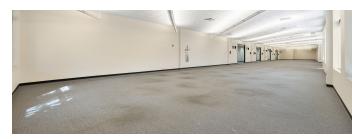

#### AVAILABLE SPACES

SHITE

| SCITE               | ILMANI     | SIZE (SI)          | LEASE III E | LEASE RATE    | DESCRIPTION                                                                                                                                                                                                                                                                      |
|---------------------|------------|--------------------|-------------|---------------|----------------------------------------------------------------------------------------------------------------------------------------------------------------------------------------------------------------------------------------------------------------------------------|
| 200 Richard Jackson | Available  | 12,974 - 55,200 SF | NNN         | \$17.00 SF/yr | This 13,000+/- SF Class A office space includes a reception/lobby area, 2 conference rooms, ample storage space, a mailroom, (4) four private offices, 6,000+/-SF space perfect for custom buildout, Late-night key card entry, ample parking, and signage with high visibility. |
| 200 Richard Jackson | Available  | 26,217 - 55,200 SF | NNN         | \$16.00 SF/yr | Former Call Center.                                                                                                                                                                                                                                                              |
| 200 Dieleand Inches | Arrailabla | 12 000 EE 200 CE   | XIXIXI      | ¢17.00.0E/    |                                                                                                                                                                                                                                                                                  |