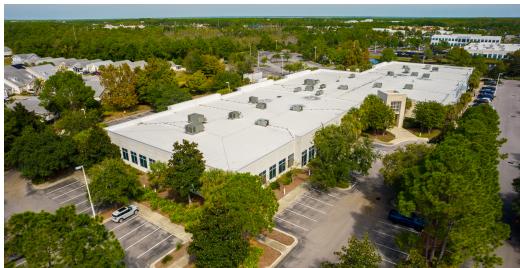

#### PROPERTY DESCRIPTION

\*\*Class A Commercial Office Building in Panama City Beach\*\*

Welcome to 200 Richard Jackson Blvd, a 55,200-square-foot, Class A commercial office building built on 8 acres with over 450 parking spaces in Panama City Beach's premiere professional business district.

\*\*Abundant Parking:\*\* With over 450 parking spaces available, the property provides ample parking for tenants and visitors, making it ideal for businesses with high parking needs or room for additional development. \*\*Versatile Potential:\*\* Featuring tilt wall construction and a spacious layout, the property offers flexibility for various uses, such as corporate headquarters, medical offices, schools, or professional establishments.