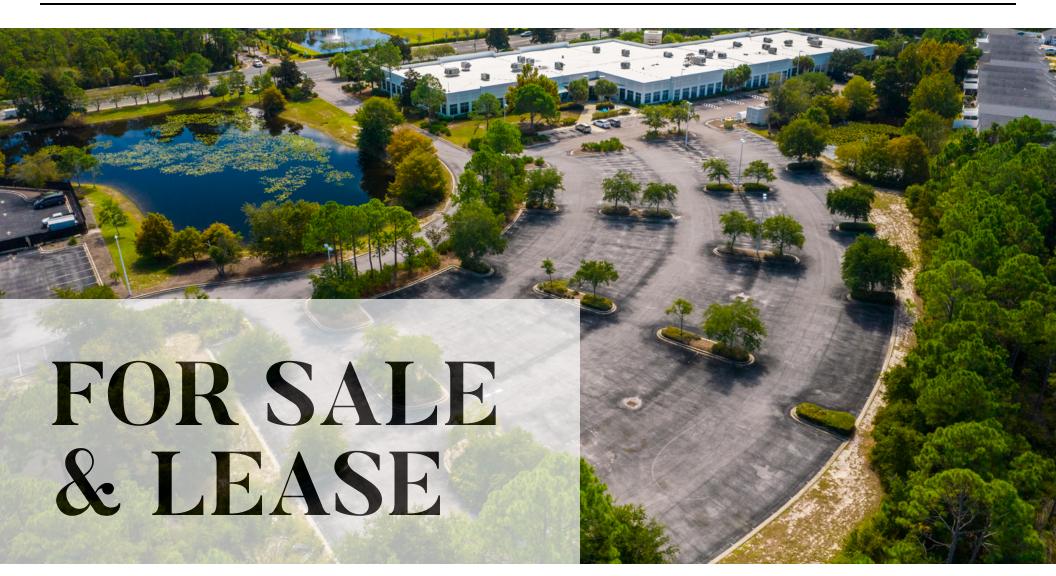

#### PROPERTY DESCRIPTION

\*\*Class A Commercial Office Building in Panama City Beach\*\*

Welcome to 200 Richard Jackson Blvd, a 55,200-square-foot, Class A commercial office building built on 8 acres with over 450 parking spaces in Panama City Beach's premiere professional business district.

\*\*Strategic Location:\*\* Situated in Central Panama City Beach, 200 Richard Jackson, near major businesses and landmarks, including The St. Joe Company's headquarters and popular retail outlets like Publix and Chickfil-A, the property offers excellent visibility and accessibility to Panama City Beach Parkway (Hwy 98) and Middle Beach Road.

\*\*Abundant Parking:\*\* With over 450 parking spaces available, the property provides ample parking for tenants and visitors, making it ideal for businesses with high parking needs or room for additional development. \*\*Versatile Potential:\*\* Featuring tilt wall construction and a spacious layout, the property offers flexibility for various uses, such as corporate headquarters, medical offices, schools, or professional establishments.